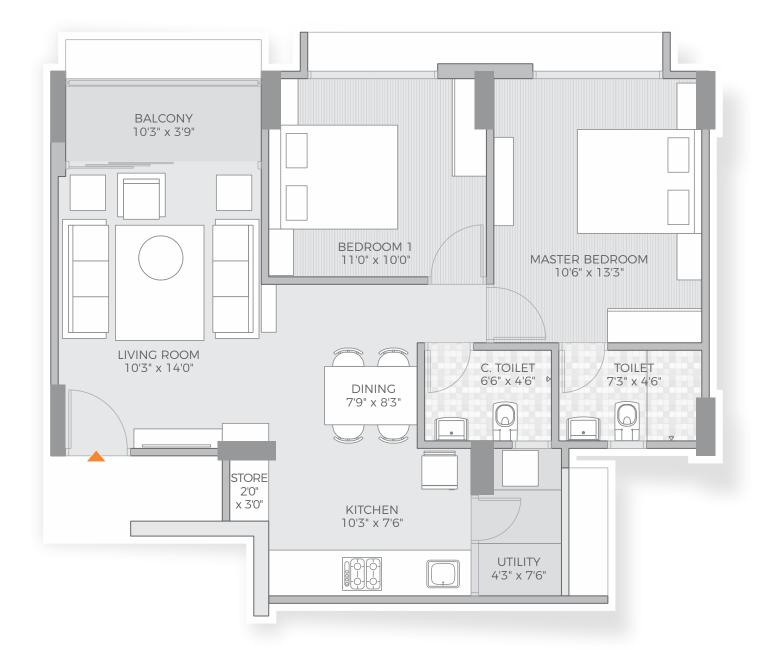

# MAHER HOMES

VIBRANT RESIDENTIAL COMMUNITY









# TYPICAL FLOOR PLAN







# 2 BHK UNIT PLAN





# 3 BHK UNIT PLAN





# BASEMENT PLAN



# **SPECIFICATIONS**

### WALL FINISH:

- Internal smooth finished plaster with 2 coat of birla putty
- Exterior double coated sand faced plaster with acrylic paint

### FLOORING

- Double charge Vitrified or equivalent flooring in living and dining areas, kitchen and all bedrooms
- Kota stone or similar in wash area

### KITCHEN:

- Polished natural granite platform
- Stainless steel kitchen sink
- · Vitrified tiles dado up to lintel level on wall above kitchen platform

### DOORS & WINDOWS:

- Decorative wooden main door with wooden frame & brass/s.s. fittings
- Laminated Flush doors with wooden frame in all bedrooms and bathrooms & brass/s.s. fittings
- Fully glazed powder coated aluminium sliding windows with stone revile

### BATHROOMS:

- C