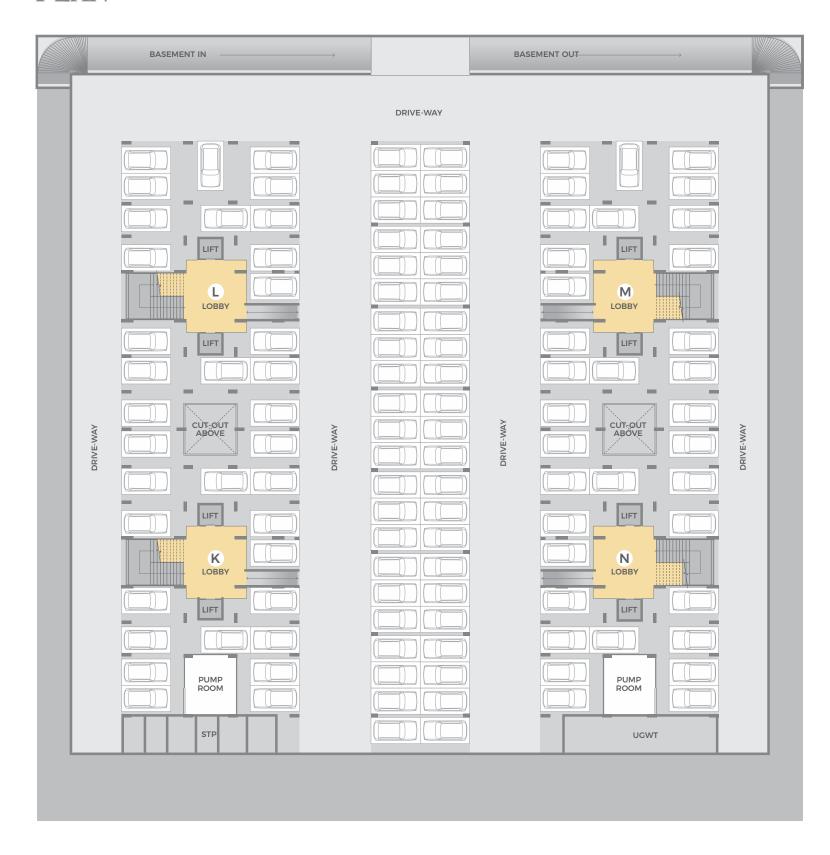

# MAHER HOMES

VIBRANT RESIDENTIAL COMMUNITY









# TYPICAL FLOOR PLAN







# 2 BHK UNIT PLAN





# 3 BHK UNIT PLAN





# BASEMENT PLAN



# **SPECIFICATIONS**

### WALL FINISH:

- Internal smooth finished plaster with 2 coat of birla putty
- Exterior double coated sand faced plaster with acrylic paint

### FLOORING

- Double charge Vitrified or equivalent flooring in living and dining areas, kitchen and all bedrooms
- Kota stone or similar in wash area

### KITCHEN:

- Polished natural granite platform
- Stainless steel kitchen sink
- · Vitrified tiles dado up to lintel level on wall above kitchen platform

### DOORS & WINDOWS:

- Decorative wooden main door with wooden frame & brass/s.s. fittings
- Laminated Flush doors with wooden frame in all bedrooms and bathrooms & brass/s.s. fittings
- Fully glazed powder coated aluminium sliding windows with stone revile

### BATHROOMS:

- Ceramic tile flooring in all bathrooms
- Co