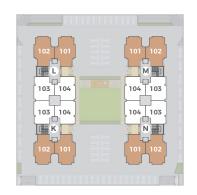

# MAHER HOMES

VIBRANT RESIDENTIAL COMMUNITY









# TYPICAL FLOOR PLAN







# 2 BHK UNIT PLAN





# 3 BHK UNIT PLAN





# BASEMENT PLAN



# **SPECIFICATIONS**

### WALL FINISH:

- Internal smooth finished plaster with 2 coat of birla putty
- Exterior double coated sand faced plaster with acrylic paint

### FLOORING

- Double charge Vitrified or equivalent flooring in living and dining areas, kitchen and all bedrooms
- Kota stone or similar in wash area

### KITCHEN:

- Polished natural granite platform
- Stainless steel kitchen sink
- · Vitrified tiles dado up to lintel level on wall above kitchen platform

### DOORS & WINDOWS:

- Decorative wooden main door with wooden frame & brass/s.s. fittings
- Laminated Flush doors with wooden frame in all bedrooms and bathrooms & brass/s.s. fittings
- Fully glazed powder coated aluminium sliding windows with stone revile

### BATHROOMS:

- Ceramic tile flooring