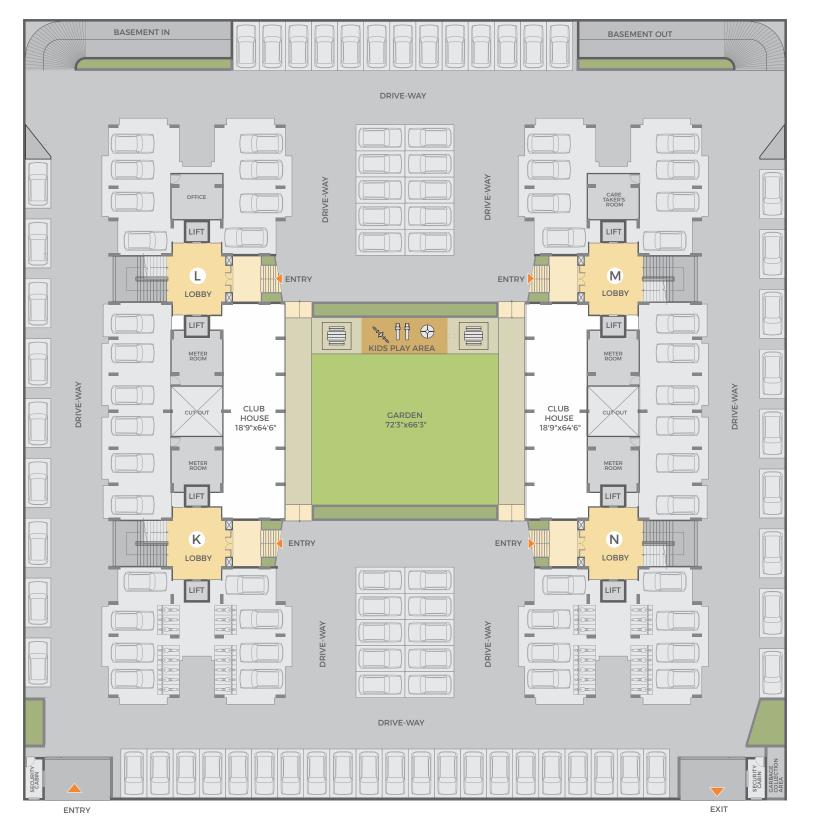

# MAHER HOMES

VIBRANT RESIDENTIAL COMMUNITY









# TYPICAL FLOOR PLAN







# 2 BHK UNIT PLAN





# 3 BHK UNIT PLAN





# BASEMENT PLAN



# **SPECIFICATIONS**

### WALL FINISH:

- Internal smooth finished plaster with 2 coat of birla putty
- Exterior double coated sand faced plaster with acrylic paint

### FLOORING

- Double charge Vitrified or equivalent flooring in living and dining areas, kitchen and all bedrooms
- Kota stone or similar in wash area

### KITCHEN:

- Polished natural granite platform
- Stainless steel kitchen sink
- · Vitrified tiles dado up to lintel level on wall above kitchen platform

### DOORS & WINDOWS:

- Decorative wooden main door with wooden frame & brass/s.s. fittings
- Laminated Flush doors with wooden frame in all bedrooms and bathrooms & brass/s.s. fittings
- Fully glazed powder coated aluminium sli