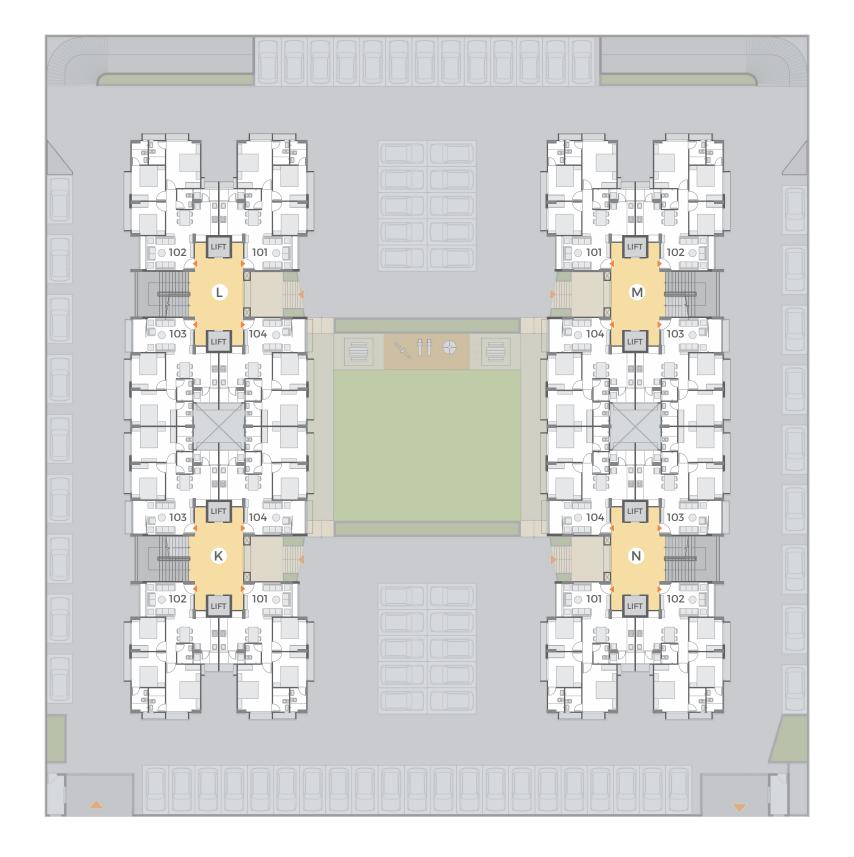

## **AMENITIES**

24 HOURS SECURITY

GARDEN AREA

CLUB HOUSE WITH GYM AND SPORTS ROOM

CHILDREN PLAY AREA

PRESSURE SYSTEM FOR WATER SUPPLY

RAIN WATER HARVESTING

GENERATOR BACKUP FOR COMMON UTILITIES