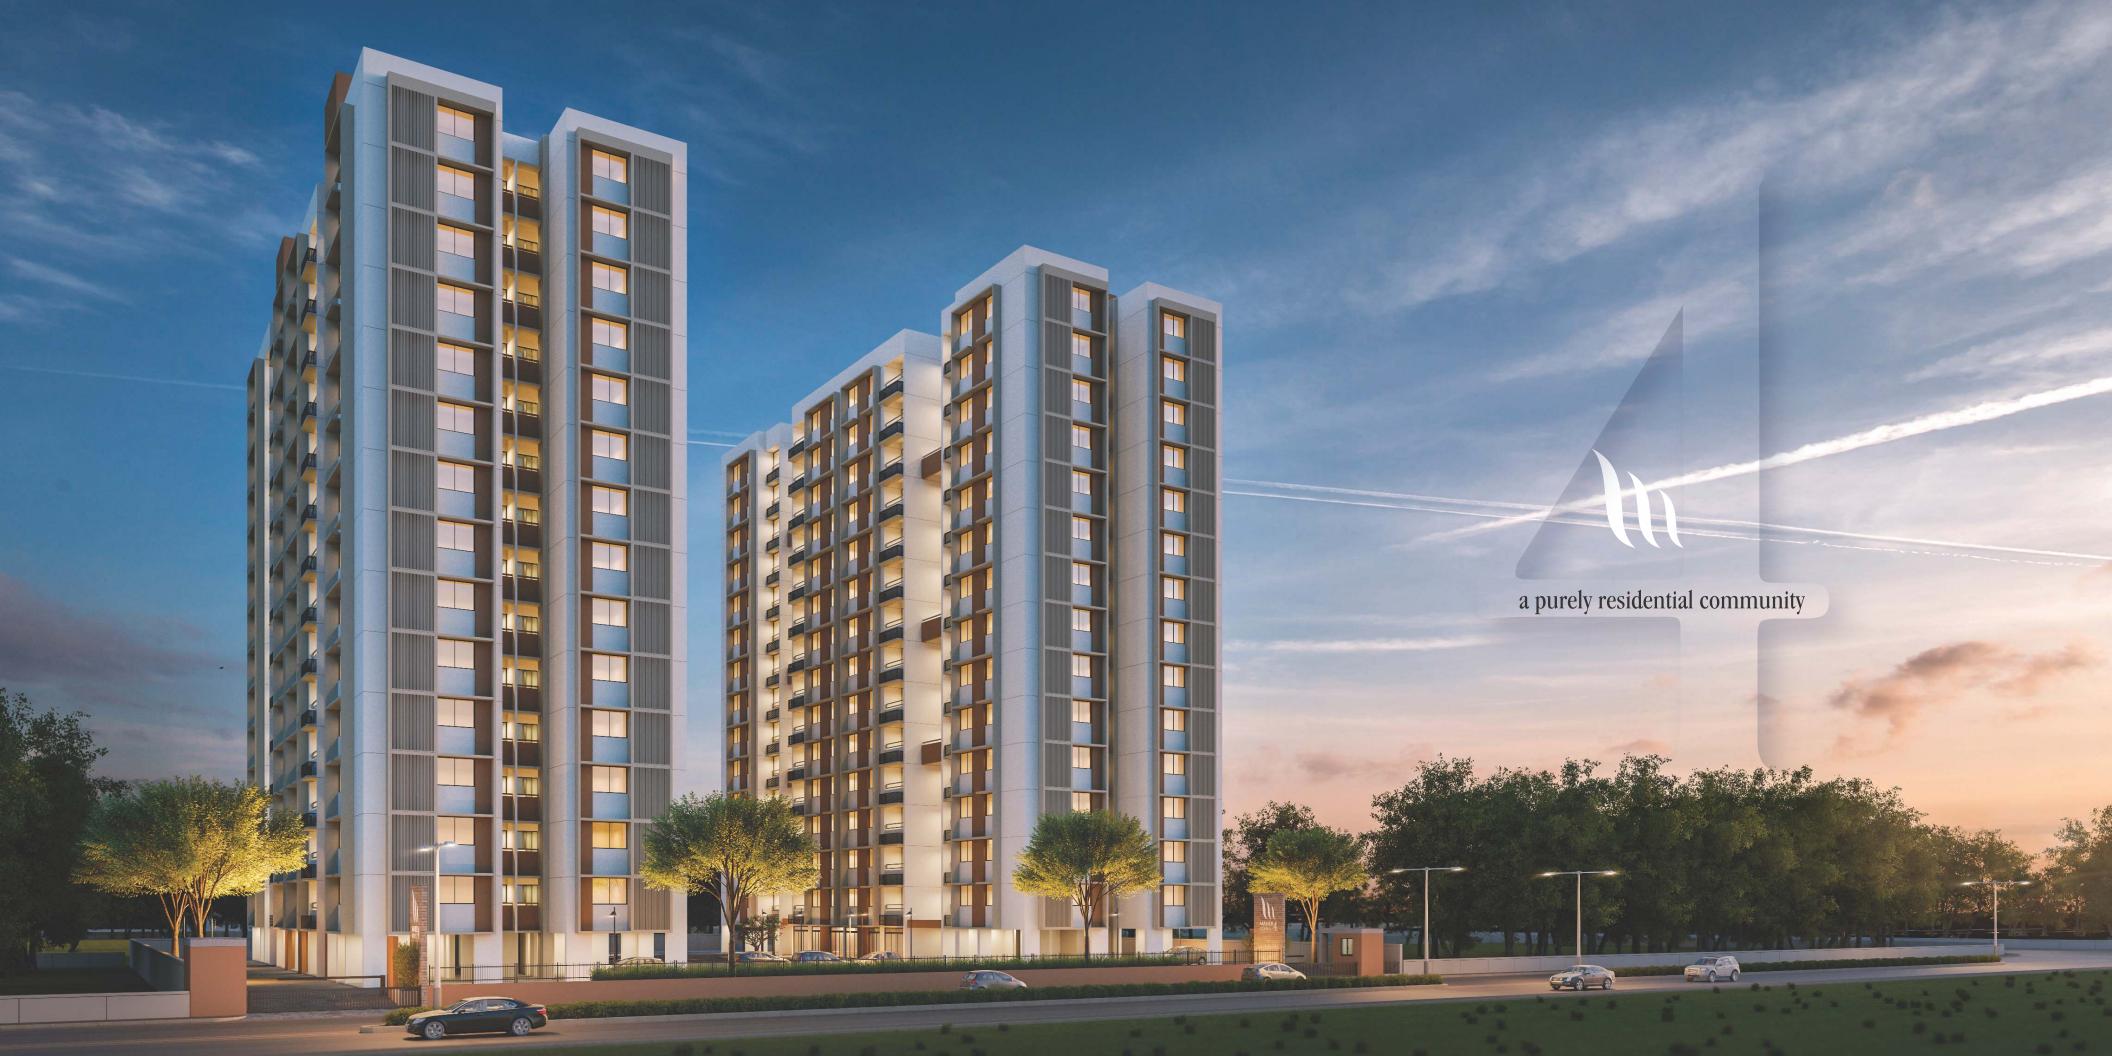

# MAHER HOMES

VIBRANT RESIDENTIAL COMMUNITY









# TYPICAL FLOOR PLAN







# 2 BHK UNIT PLAN





# 3 BHK UNIT PLAN





# BASEMENT PLAN



# **SPECIFICATIONS**

### WALL FINISH:

- Internal smooth finished plaster with 2 coat of birla putty
- Exterior double coated sand faced plaster with acrylic paint

### FLOORING

- Double charge Vitrified or equivalent flooring in living and dining areas, kitchen and all bedrooms
- Kota stone or similar in wash area

### KITCHEN:

- Polished natural granite platform
- Stainless steel kitchen sink
- · Vitrified tiles dado up to lintel level on wall above kitchen platform

### DOORS & WINDOWS:

- Decorative wooden main door with wooden frame & brass/s.s. fittings
- Laminated Flush doors with wooden frame in all bedrooms and bathrooms & brass/s.s. fittings
- Fully glazed powder coated aluminium