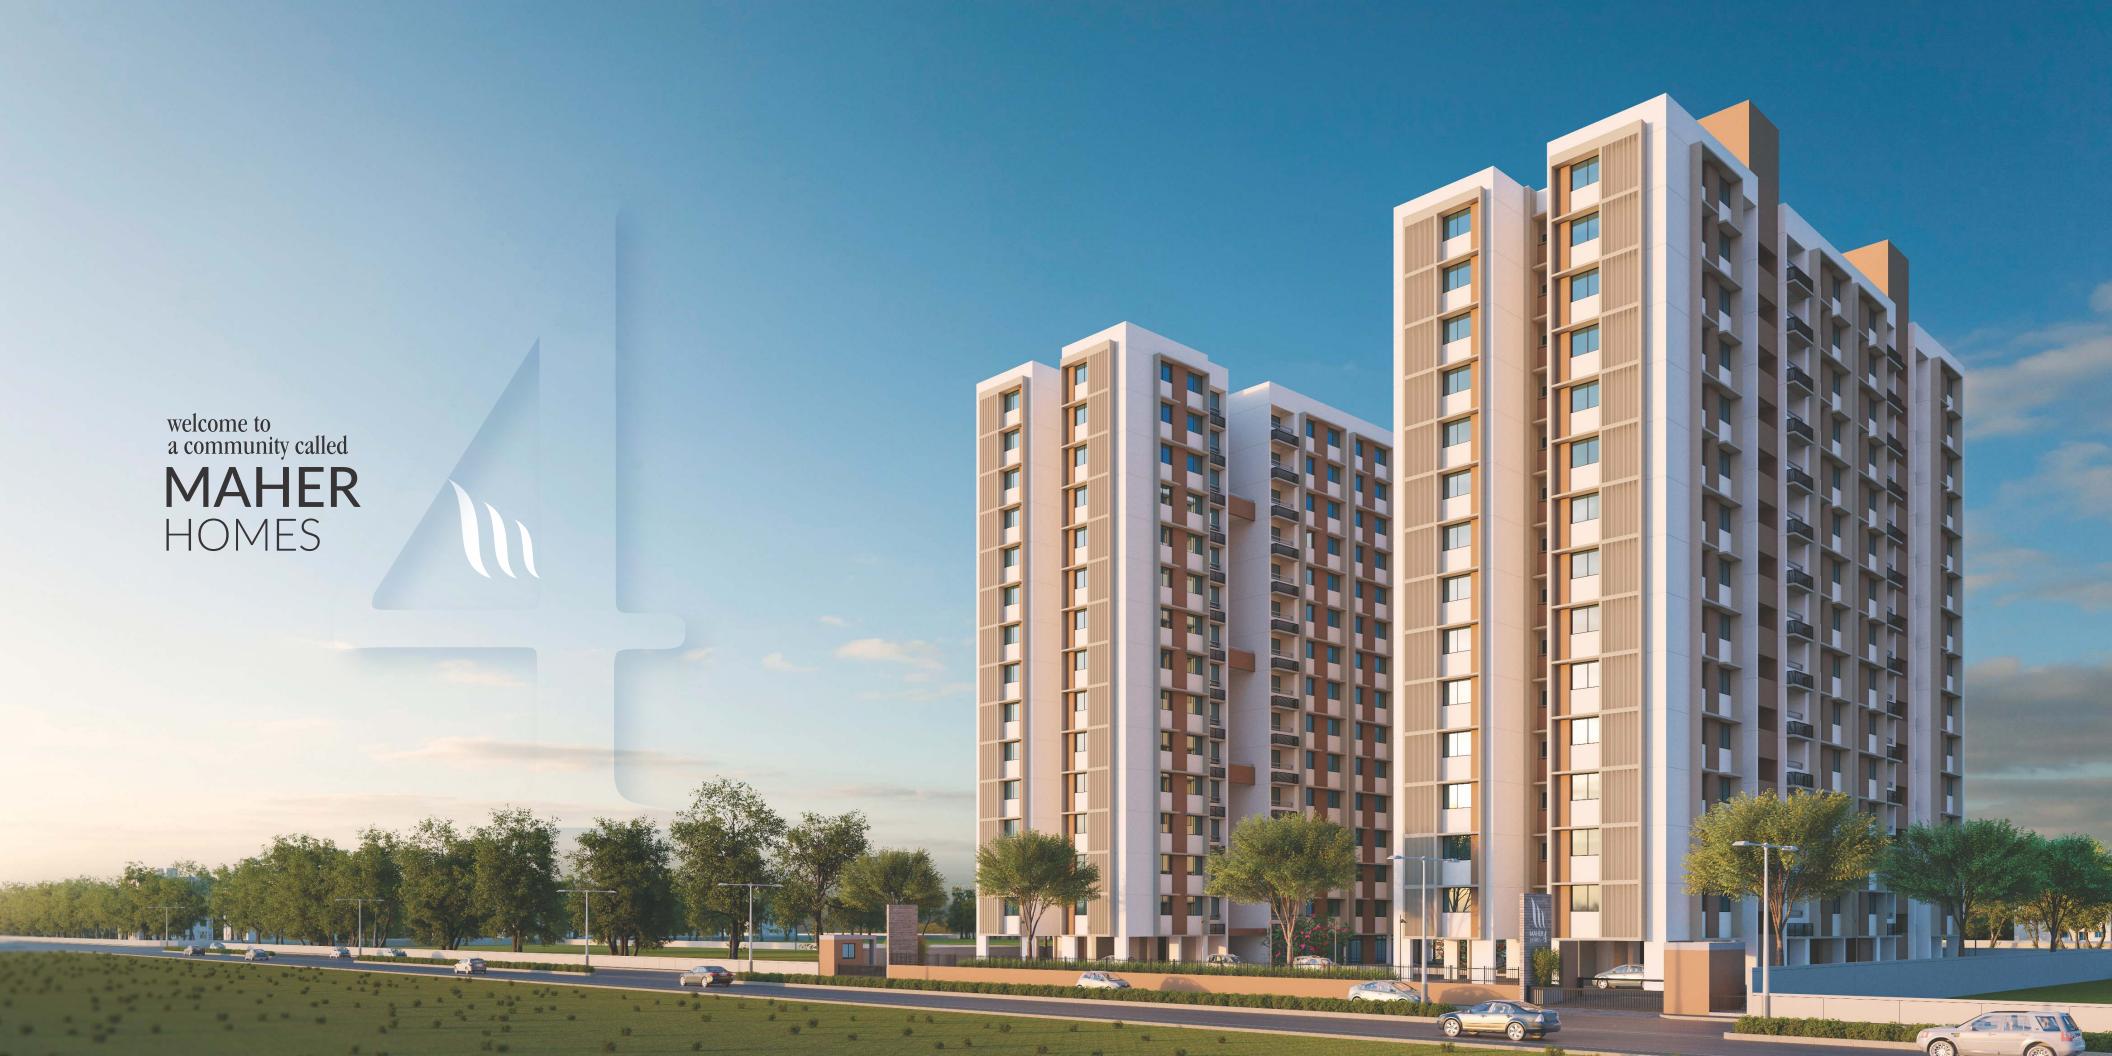

# MAHER HOMES

VIBRANT RESIDENTIAL COMMUNITY









# TYPICAL FLOOR PLAN







# 2 BHK UNIT PLAN





# 3 BHK UNIT PLAN





# BASEMENT PLAN



# **SPECIFICATIONS**

### WALL FINISH:

- Internal smooth finished plaster with 2 coat of birla putty
- Exterior double coated sand faced plaster with acrylic paint

### FLOORING

- Double charge Vitrified or equivalent flooring in living and dining areas, kitchen and all bedrooms
- Kota stone or similar in wash area

### KITCHEN:

- Polished natural granite platform
- Stainless steel kitchen sink
- · Vitrified tiles dado up to lintel level on wall above kitchen platform

### DOORS & WINDOWS:

- Decorative wooden main door with wooden frame & brass/s.s. fittings
- Laminated Flush doors with wooden frame in all bedrooms and bathrooms & brass/s.s. fittings
- Fully glazed powder coated alumini