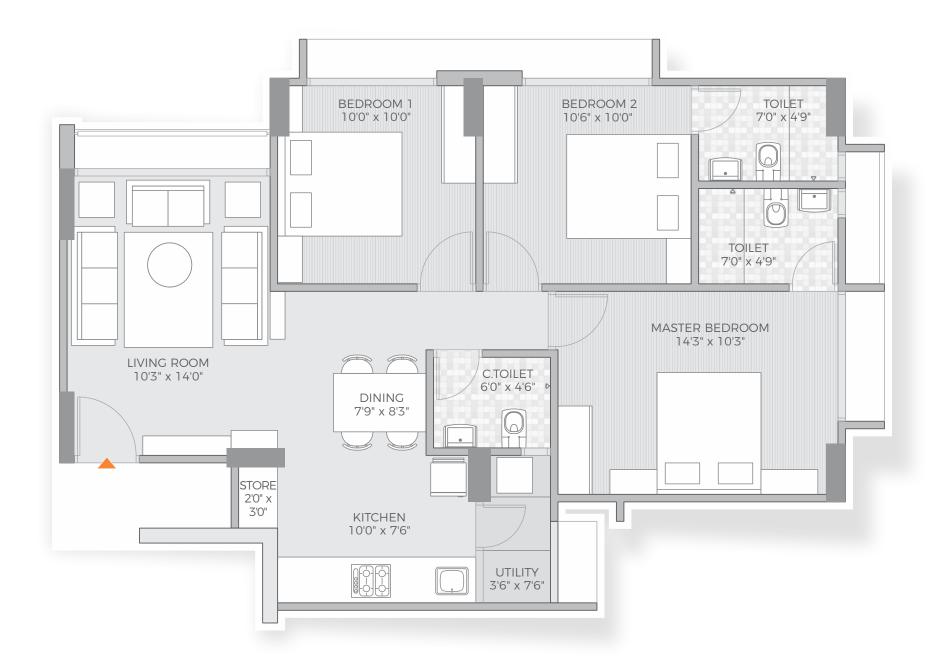

# MAHER HOMES

VIBRANT RESIDENTIAL COMMUNITY









# TYPICAL FLOOR PLAN







# 2 BHK UNIT PLAN





# 3 BHK UNIT PLAN





# BASEMENT PLAN



# **SPECIFICATIONS**

### WALL FINISH:

- Internal smooth finished plaster with 2 coat of birla putty
- Exterior double coated sand faced plaster with acrylic paint

### FLOORING

- Double charge Vitrified or equivalent flooring in living and dining areas, kitchen and all bedrooms
- Kota stone or similar in wash area

### KITCHEN:

- Polished natural granite platform
- Stainless steel kitchen sink
- · Vitrified tiles dado up to lintel level on wall above kitchen platform

### DOORS & WINDOWS:

- Decorative wooden main door with wooden frame & brass/s.s. fittings
- Laminated Flush doors with wooden frame in all bedrooms and bathrooms & brass/s.s. fittings
- Fully glazed powder coated aluminium sliding windows with stone revile

### BATHROOMS:

- Ceramic tile flooring in