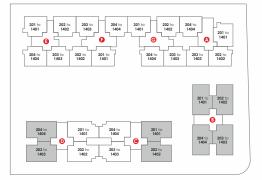

## BLOCK: A, E, F & G

#### BLOCK: B,C & D

 IOLET
 6'0' X 4'10'

 IOLET
 6'0' X 4'10'

3 BED | HALL | KITCHEN

### BLOCK: C & D

TYPE-B