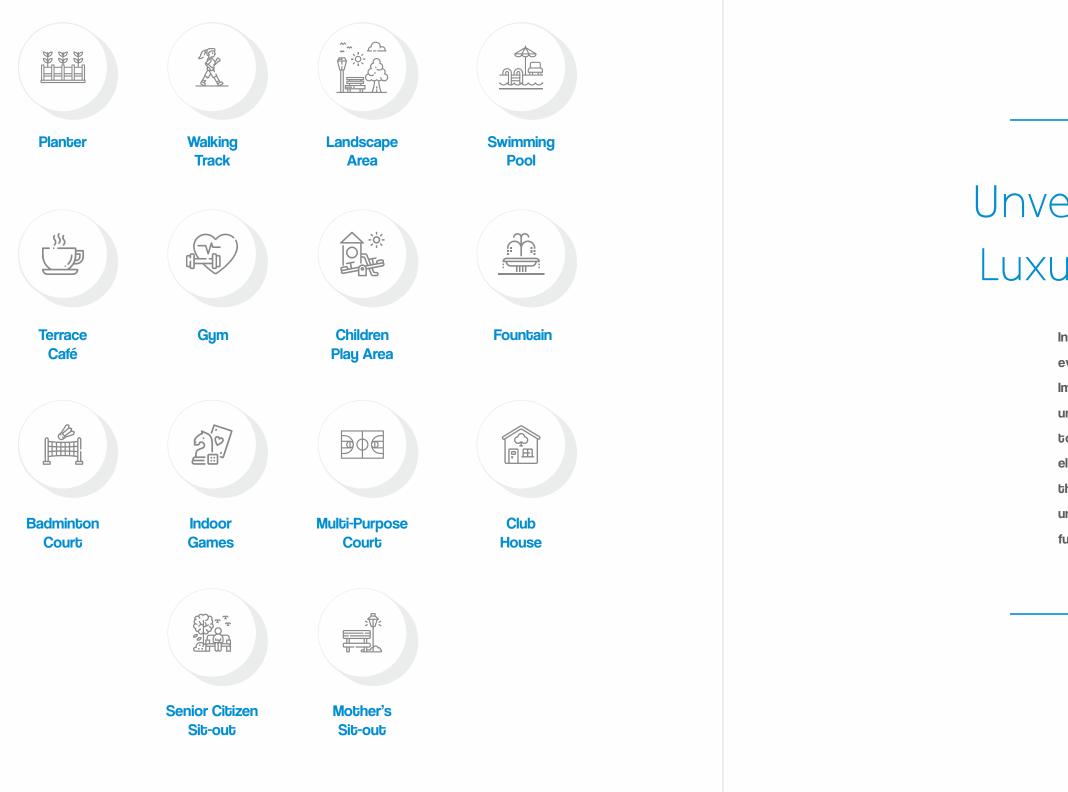

# Unveil A World Of Luxurious Delights

Indulge a haven of opulence where every desire finds fulfillment. Immerse yourself in a realm of unmatched amenities designed to pamper your senses and elevate your lifestyle. Indulge in the pleasures that await and unlock a life of unrivaled luxury and fulfillment.

#### **Amenities Legend**

- 1. Planter
- 2. Tree Pits (two-tier) With Shade Giving
- Trees
- 3. Parking Area
- 4. Entrance Area Ramp
- 5. Entrance Theme Wall With Signage & Theme
- Planting
- 6. Security Cabin With Boom Gate
- 7. Avenue Planting
- 8. Driveway
- 9. Block Entrances
- 10. Electrical Substation
- 11. Jogging/walking Track
- 12. Central Arrival Plaza
- 13. Arrival Court
- 14. Elemental Raised Circular Planters
- 15. Central Lawn Area
- 16. Infinity Swimming Pool
- 17. Kids Pool
- 18. Pool Deck With Benches
- 19. Water Fountain Spouts
- 20. Pool Deck
- 21. Clubhouse
- 22. Mother's Sit Out Court
- 23. Children's Play Area
- 24. Sit Out
- 25. Badminton Court
- 26. Kids Play Court With Floor Games
- 27. Multipurpose Play Court
- 28. Senior Citizen's Sit Out