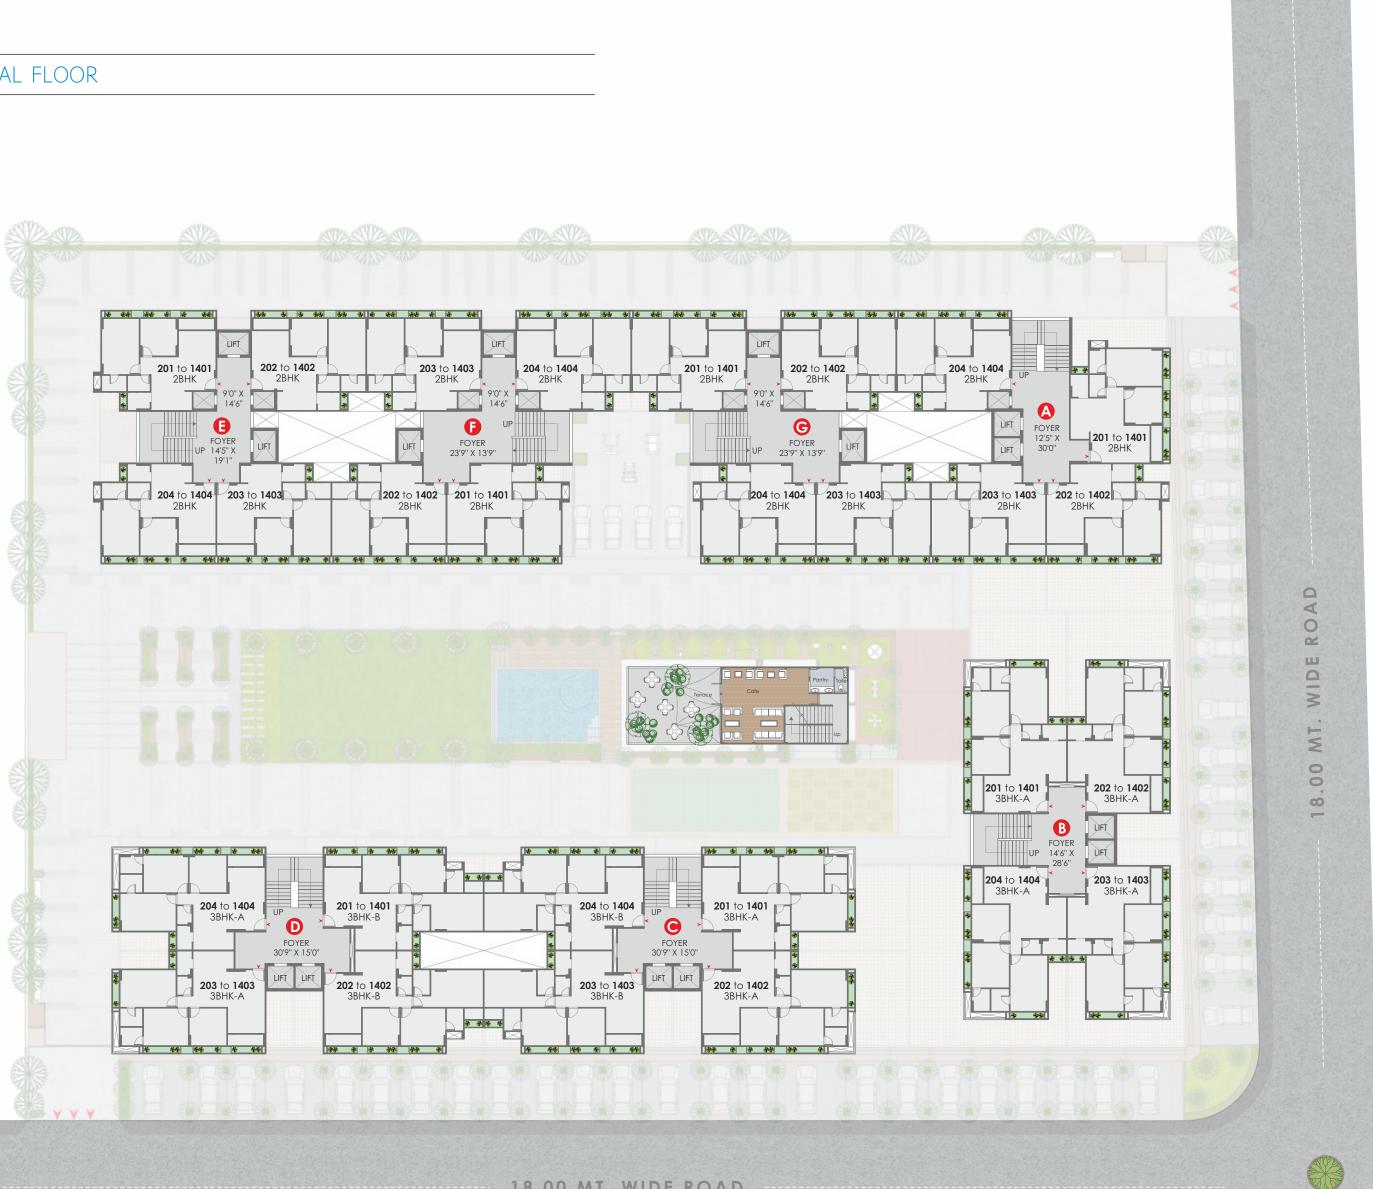

#### GROUND FLOOR

18.00 MT. WIDE ROAD

#### **Amenities Legend**

- 1. Planter
- 2. Tree Pits (two-tier) With Shade Giving
- Trees
- 3. Parking Area
- 4. Entrance Area Ramp
- 5. Entrance Theme Wall With Signage & Theme
- Planting
- 6. Security Cabin With Boom Gate
- 7. Avenue Planting
- 8. Driveway
- 9. Block Entrances
- 10. Electrical Substation
- 11. Jogging/walking Track
- 12. Central Arrival Plaza
- 13. Arrival Court
- 14. Elemental Raised Circular Planters
- 15. Central Lawn Area
- 16. Infinity Swimming Pool
- 17. Kids Pool
- 18. Pool Deck With Benches
- 19. Water Fountain Spouts
- 20. Pool Deck
- 21. Clubhouse
- 22. Mother's Sit Out Court
- 23. Children's Play Area
- 24. Sit Out
- 25. Badminton Court
- 26. Kids Play Court With Floor Games
- 27. Multipurpose Play Court
- 28. Senior Citizen's Sit Out

## BLOCK: A, E, F & G

#### BLOCK: B,C & D

 IOLET
 6'0' X 4'10'

 IOLET
 6'0' X 4'10'

3 BED | HALL | KITCHEN