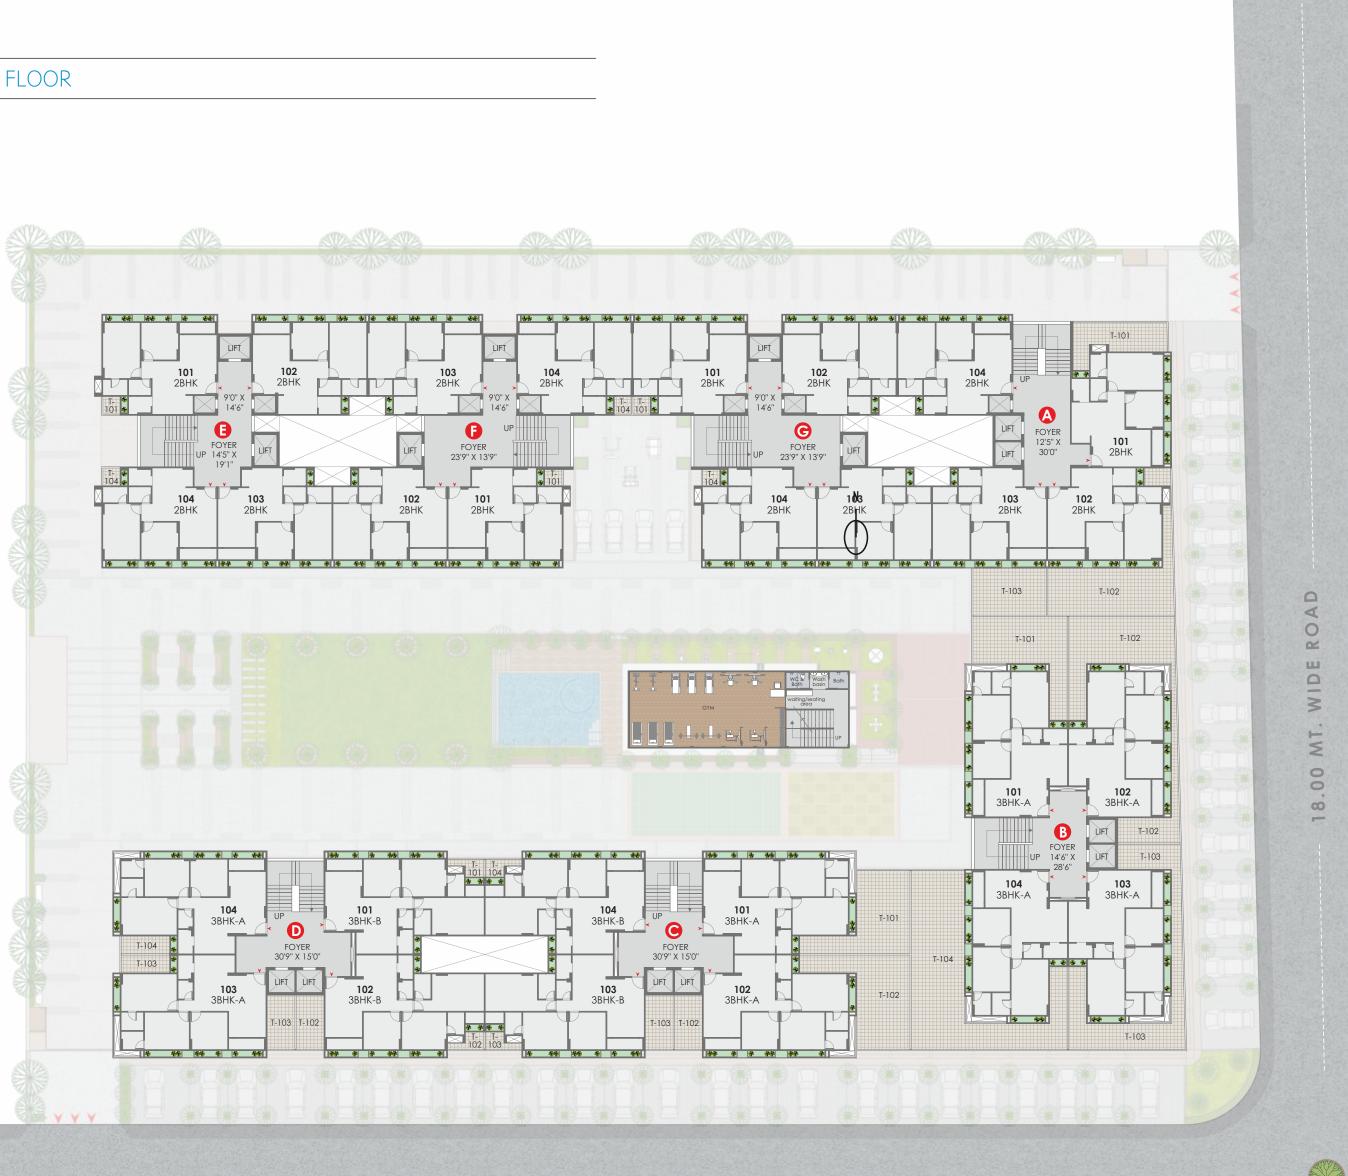

## BLOCK: A, E, F & G

#### BLOCK: B,C & D

 IOLET
 6'0' X 4'10'

 IOLET
 6'0' X 4'10'

3 BED | HALL | KITCHEN

### 2 BED | HALL | KITCHEN

### TYPE-A

### BLOCK: C & D

TYPE-B