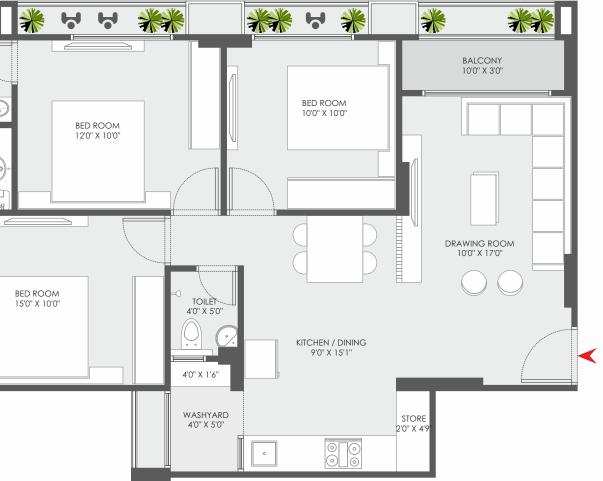

#### BLOCK: B,C & D

 IOLET
 6'0' X 4'10'

 IOLET
 6'0' X 4'10'

3 BED | HALL | KITCHEN

### BLOCK: C & D

TYPE-B