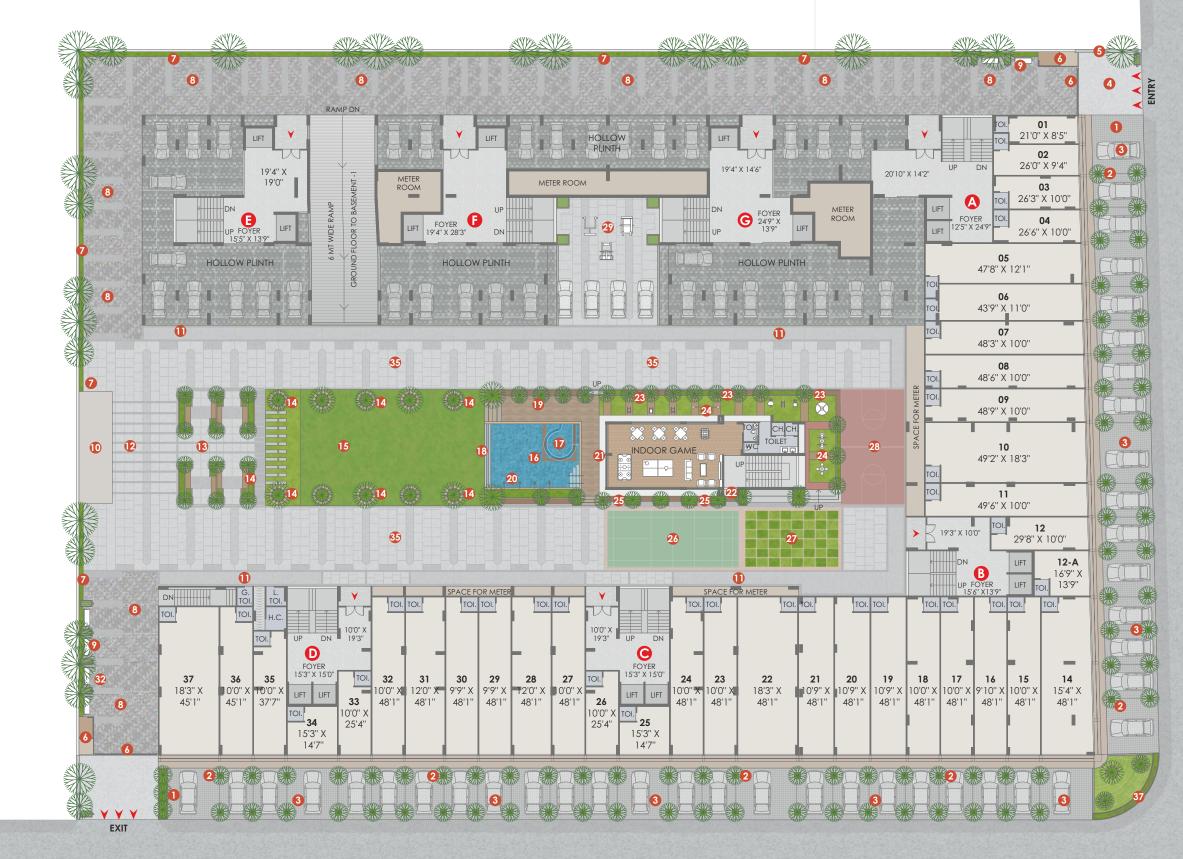

#### GROUND FLOOR

18.00 MT. WIDE ROAD

#### **Amenities Legend**

- 1. Planter
- 2. Tree Pits (two-tier) With Shade Giving
- Trees
- 3. Parking Area
- 4. Entrance Area Ramp
- 5. Entrance Theme Wall With Signage & Theme
- Planting
- 6. Security Cabin With Boom Gate
- 7. Avenue Planting
- 8. Driveway
- 9. Block Entrances
- 10. Electrical Substation
- 11. Jogging/walking Track
- 12. Central Arrival Plaza
- 13. Arrival Court
- 14. Elemental Raised Circular Planters
- 15. Central Lawn Area
- 16. Infinity Swimming Pool
- 17. Kids Pool
- 18. Pool Deck With Benches
- 19. Water Fountain Spouts
- 20. Pool Deck
- 21. Clubhouse
- 22. Mother's Sit Out Court
- 23. Children's Play Area
- 24. Sit Out
- 25. Badminton Court
- 26. Kids Play Court With Floor Games
- 27. Multipurpose Play Court
- 28. Senior Citizen's Sit Out

## BLOCK: A, E, F & G

#### BLOCK: B,C & D

 IOLET
 6'0' X 4'10'

 IOLET
 6'0' X 4'10'

3 BED | HALL | KITCHEN