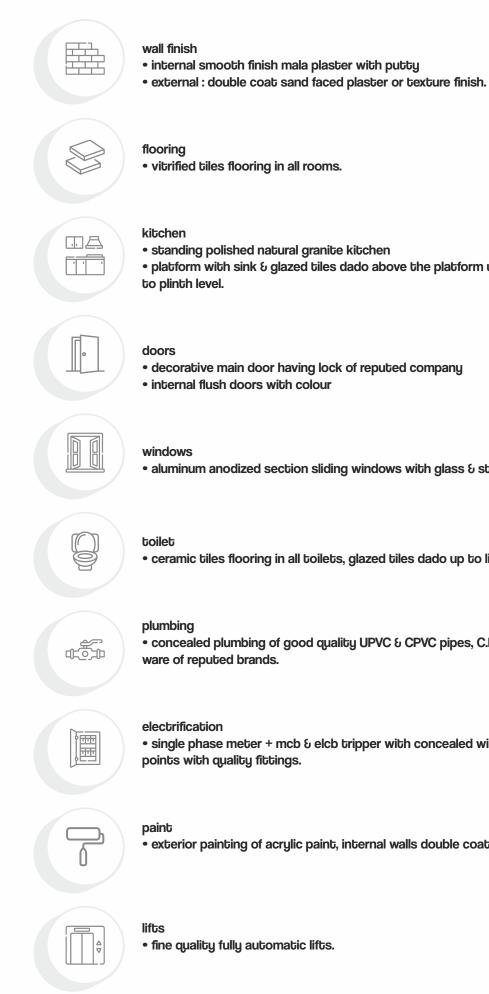

## STANDARD **SPECIFICATION**

3 BED | HALL | KITCHEN

• platform with sink & glazed tiles dado above the platform up

 $\bullet$  aluminum anodized section sliding windows with glass  $\flat$  stone jambs.

• ceramic tiles flooring in all toilets, glazed tiles dado up to lintel level.

• concealed plumbing of good quality UPVC & CPVC pipes, C.P. fittings & sanitary

• single phase meter + mcb & elcb tripper with concealed wiring with adequate

• exterior painting of acrylic paint, internal walls double coat putty finish.

Thank you for placing your trust in Kavisha Group. We are deeply grateful for the opportunity to be a part of your journey towards finding your dream home. At AER, we are committed to providing you with an extraordinary living experience filled with breezy living and the refreshing embrace of light air. Your satisfaction and happiness are our top priorities, and we are dedicated to exceeding your expectations. We eagerly await the privilege of welcoming you to AER and making your dreams come true.