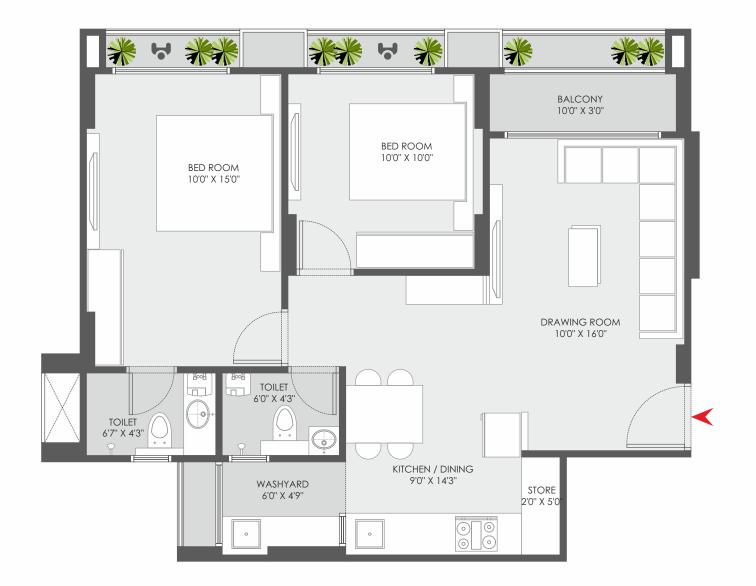

ter
- 2. Tree Pits (two-tier) With Shade Giving
- Trees
- 3. Parking Area
- 4. Entrance Area Ramp
- 5. Entrance Theme Wall With Signage & Theme
- Planting
- 6. Security Cabin With Boom Gate
- 7. Avenue Planting
- 8. Driveway
- 9. Block Entrances
- 10. Electrical Substation
- 11. Jogging/walking Track
- 12. Central Arrival Plaza
- 13. Arrival Court
- 14. Elemental Raised Circular Planters
- 15. Central Lawn Area
- 16. Infinity Swimming Pool
- 17. Kids Pool
- 18. Pool Deck With Benches
- 19. Water Fountain Spouts
- 20. Pool Deck
- 21. Clubhouse
- 22. Mother's Sit Out Court
- 23. Children's Play Area
- 24. Sit Out
- 25. Badminton Court
- 26. Kids Play Court With Floor Games
- 27. Multipurpose Play Court
- 28. Senior Citizen's Sit Out















## BLOCK: A, E, F & G

#### BLOCK: B,C & D





 IOLET
 6'0' X 4'10'

 IOLET
 6'0' X 4'10'

3 BED | HALL | KITCHEN

### 2 BED | HALL | KITCHEN

### TYPE-A





### BLOCK: C & D

TYPE-B

## STANDARD **SPECIFICATION**







3 BED | HALL | KITCHEN



• platform with sink & glazed tiles dado above the platform up

 $\bullet$  aluminum anodized section sliding windows with glass  $\flat$  stone jambs.

• ceramic tiles flooring in all toilets, glazed tiles dado up to lintel level.

• concealed plumbing of good quality UPVC & CPVC pipes, C.P. fittings & sanitary

• single phase meter + mcb & elcb tripper with concealed wiring with adequate

• exterior painting of acrylic paint, internal walls double coat putty finish.

Thank you for placing your trust in Kavisha Group. We are deeply grateful for the opportunity to be a part of your journe