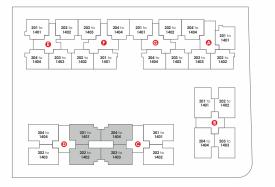

## BLOCK: A, E, F & G

#### BLOCK: B,C & D

 IOLET
 6'0' X 4'10'

 IOLET
 6'0' X 4'10'

3 BED | HALL | KITCHEN

### BLOCK: C & D

TYPE-B