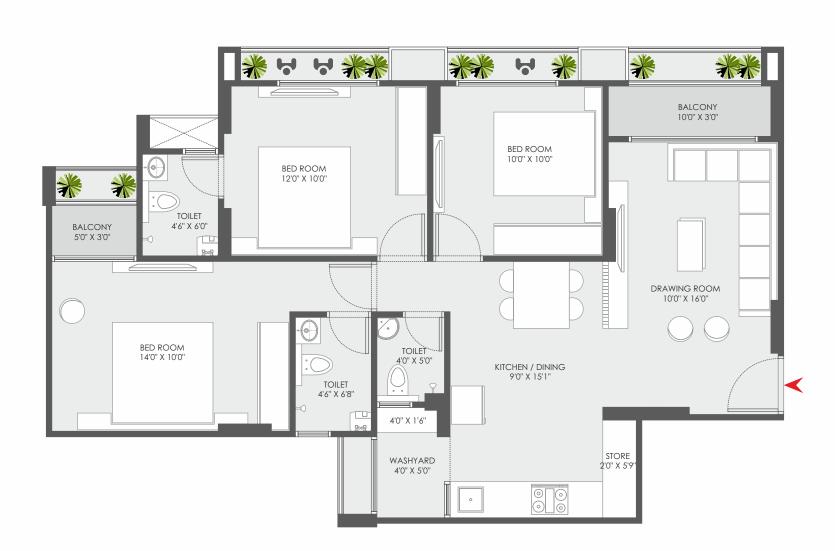

#### BLOCK: B,C & D

 IOLET
 6'0' X 4'10'

 IOLET
 6'0' X 4'10'

3 BED | HALL | KITCHEN

### 2 BED | HALL | KITCHEN