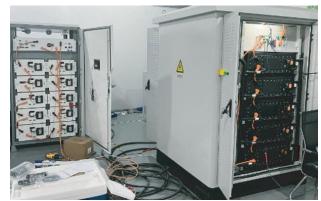

# **BATTERY AUGMENTATION / COMBINER**

Ads capacity to existing battery system, combining power from **different battery** types & chemistry

**Bi-directional DC-DC combiner** 

Increase capacity to existing system,

even with different battery types

**Chemistry agnostic** 

RENOZ ENERGY Typical Projects