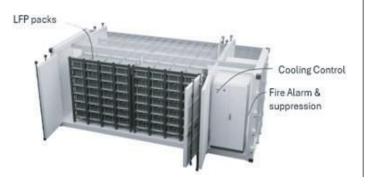

### **MODULAR BATTERY SYSTEM**

### Lithium BESS

5kWh pack - 4.6MWh / container 12-1331 VDC LiFePO4 Cells 0.5-1C discharge Amp 20~40 degC operation