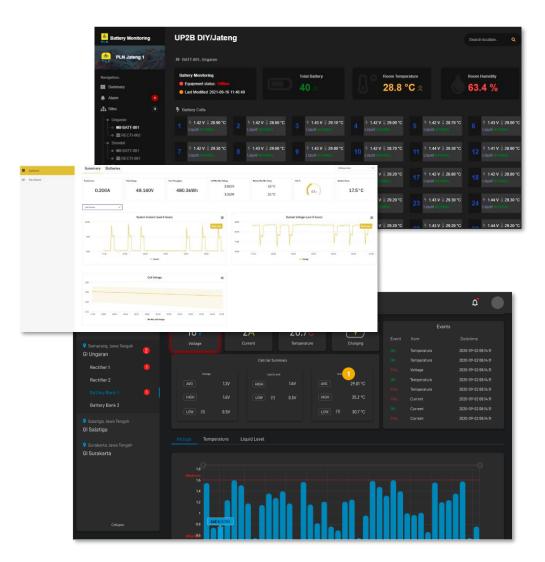

## **BATTERY MANAGEMENT SYSTEM**

✓ Higher Safety

Multi layered battery safety protection

- ✓ Remote monitoringAlarm and trending of battery multi-parameters
- ✓ Data analyticsHigher system availability & battery lifetime prediction
- ☑ Chemistry Agnostic Compatible with various battery types Lead Acid, NiCad, LFP, NMC, Ni-Zn, Sodium
- Augmentation Increase capacity to existing system, even with different battery types (device required)
- ✓ Automatic balancing

# **BATTERY MANAGEMENT SYSTEM**

string level data to identify

underperforming components

System performance summary and error flags

BrillAnalytics

System Health insights