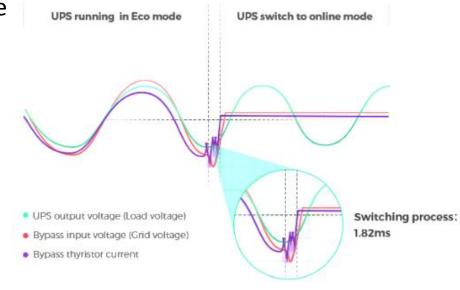

# Sinexcel High frequency UPS

**✓** Faster Response

High Frequency IGBT technology allows instantaneous switching time

UPS running in Eco mode

UPS switch to online mode

✓ Long backup hours

1 hour to 18 hours backup time available thanks to Lithium LFP & Sodium Ion high energy density batteries

✓ Higher Safety

Multi layer battery management system ensure safety of lithium LFP battery operation