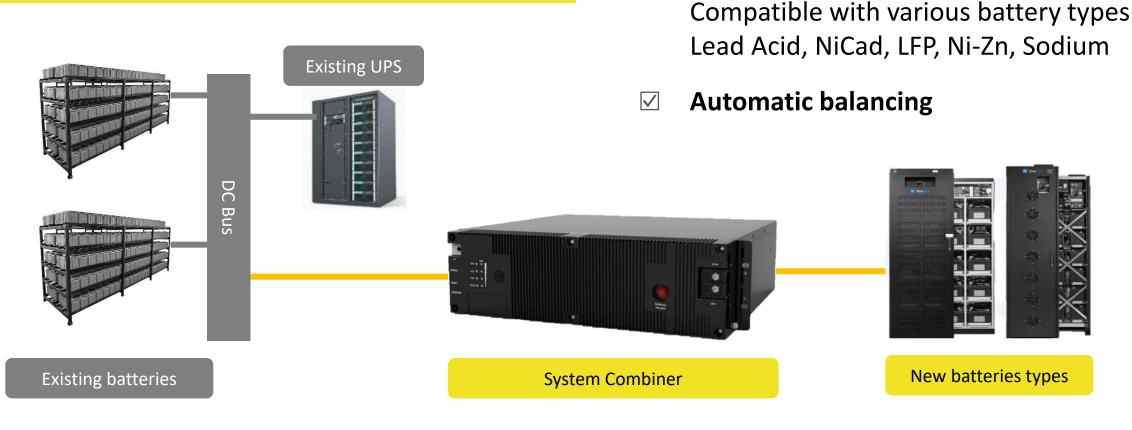

# **BATTERY AUGMENTATION / COMBINER**

Ads capacity to existing battery system, combining power from **different battery** types & chemistry

**Bi-directional DC-DC combiner** 

Increase capacity to existing system,

even with different battery types

**Chemistry agnostic** 

RENOZ ENERGY Typical Projects