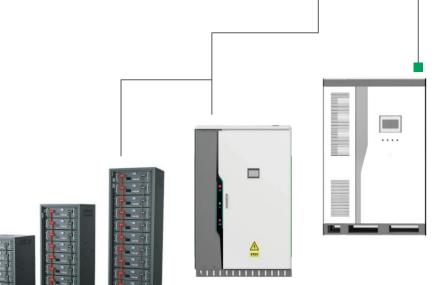

# **CONTAINERIZED BESS**

### 0.5MW | 0.8MWh Built-in PCS

### 1MW | 1 ~ 2.3MWh External PCS