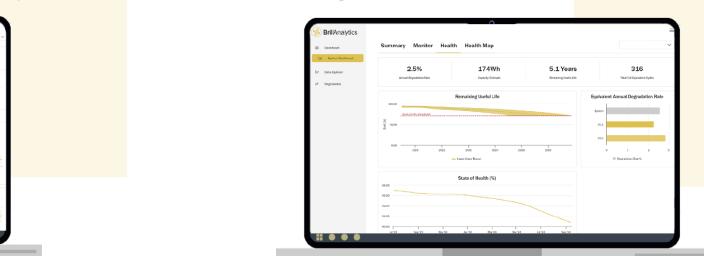

# **BATTERY MANAGEMENT SYSTEM**

string level data to identify

underperforming components

System performance summary and error flags

BrillAnalytics

System Health insights