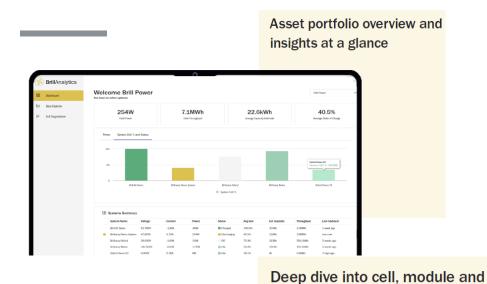

# **BATTERY MANAGEMENT SYSTEM**

string level data to identify

underperforming components

System performance summary and error flags

BrillAnalytics

System Health insights