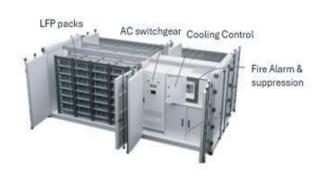

### **MODULAR BATTERY SYSTEM**

### Lithium BESS

5kWh pack - 4.6MWh / container 12-1331 VDC LiFePO4 Cells 0.5-1C discharge Amp 20~40 degC operation