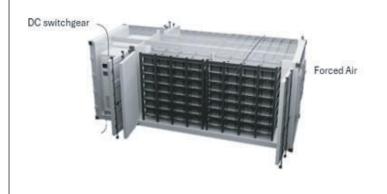

### **MODULAR BATTERY SYSTEM**

### Lithium BESS

5kWh pack - 4.6MWh / container 12-1331 VDC LiFePO4 Cells 0.5-1C discharge Amp 20~40 degC operation