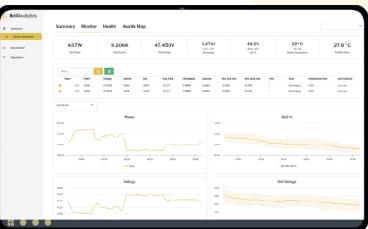

# **BATTERY MANAGEMENT SYSTEM**

string level data to identify

underperforming components

System performance summary and error flags

BrillAnalytics

System Health insights