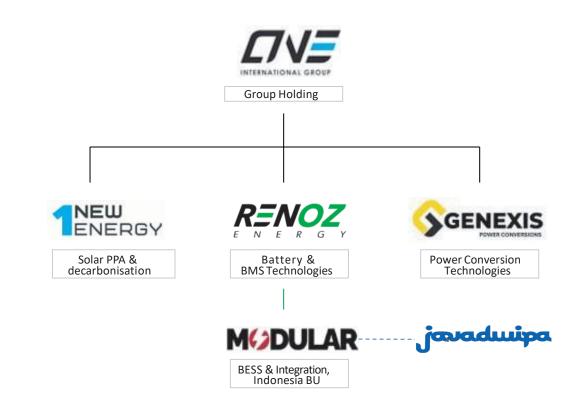

# **ABOUT US**

www.onenewenergy.com.au | www.renoz.energy | www.modularenergy.id

OIG group corporation was established and consolidated as group holding in in Western Australia, 2023.

One New Energy Pty, Ltd. is providing Development and Investment for Solar Power Purchase Agreement, and decarbonization scheme.

Renoz Energy Pty, Ltd. has its bussiness and R&D focus on Battery Technology and Battery Management System.

Genexis PCT. focus on power electronics for Power Conversion System, Rectifier, Bi-directional Inverter, and EV charger.

Modular Energy is integrator and fully owned Subsidiary Unit for establishment in Indonesia.