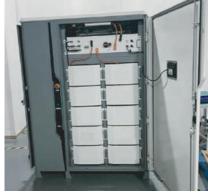

# **MODULAR UPS / PCS**

200 KVA 300 KVA 400 KVA

**30 – 1700 kVA** per group

Ultra flexible design

Allow multiple module functions in 1 cabinet

#### **ADVANCED UPS / PCS MODULE SELECTION**

#### Hybrid UPS module

5 – 10 kWh / block 24 – 48V batteries /DC bus 220(1ph) / 380(3ph) AC inputoutput 40 – 500 V DC MPPT PV input CAN/RS485 communication