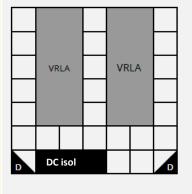

## **SPACE OPTIMIZATION**

Space optimization benefit can have trickle down effect to other support system such as HVAC, lighting, fire system, etc

**VRLA Battery Rack** 

Ni-7n **BESS Cabinet** 

Lithium LFP **BESS Cabinet** 