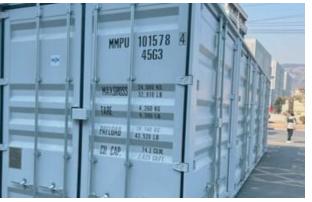

# **CONTAINERIZED BESS**

### 0.5MW | 0.8MWh Built-in PCS

### 1MW | 1 ~ 2.3MWh External PCS