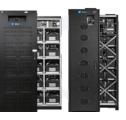

# **CONTAINERIZED BESS**

### 0.5MW | 0.8MWh Built-in PCS

### 1MW | 1 ~ 2.3MWh External PCS