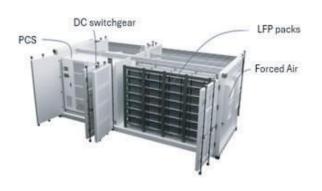

### Lithium BESS

5kWh pack - 4.6MWh / container 12-1331 VDC LiFePO4 Cells 0.5-1C discharge Amp 20~40 degC operation

### **MODULAR BATTERY SYSTEM**