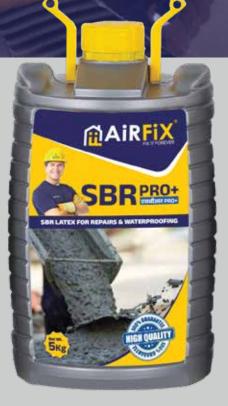

# **AIRFIX SBR PRO+**

### **DESCRIPTION:**

This product is made from Styrene Butadiene Rubber and is designed specifically for use with cement. It is a high-polymer rubber that works well cement mixtures for in construction projects. It is effective for rehabilitation, waterproofing, flooring, screeds, and toppings.

### PACKING 1, 5, 10, 20, 220 LTR

### **APPLICATION:**

Airfix SBR PRO+ is a high quality emulsion that substantially increases the quality of cement slurry / cement mortar / concrete / cementitious grout. It works well in cement mixtures for construction projects.

### **ADVANTAGES:**

Unmatched technical strength

Protection against water permeability

Improved chemical resistance

**Reduce shrinkage** 