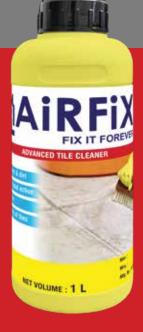

# **TILE CLEANER**

### **DESCRIPTION:**

A powerful, heavy duty, acid - based cleaner for ceramic tiled floors and walls. Tile cleaner is designed for removal of cement film residues, effiorescence and most oxide stains. It may also be used as general purpose cleaner on other acid resistant surface.

### USE:

TILE CLEANER is used for interior and exterior ceramic tiled floors and walls.

PACKING 1 Liter