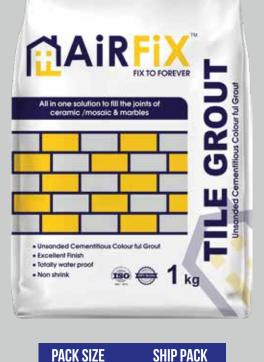

# **TILE GROUT**

**DESCRIPTION:** 

Airfix tile grouts is water resistant cementitious tile joint filler for all kinds of tiles. It effectively fills the gaps and levels itself to give hard wearing, non-dusting, tile joints.

### **COLORS**:

White, Ivory, Black, Terracotta, Coffee Brown

| 1 KG | <b>30 PACKS</b> |
|------|-----------------|
|      |                 |

### **APPLICATION :**

For filling tile joints in bathrooms, kitchens, internal & external floor & wall tiles. Joins up to 5 mm width tiles.