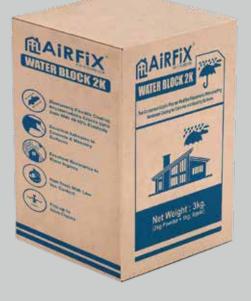

# **AIRFIX 2K WATERBLOCK**

PACKING 3 kg & 15 kg

### **DESCRIPTION :**

Airfix Waterblock 2k is two component acrylic polymer modified elastomeric waterproofing membrane coating for concrete and masonary surfaces.

### **COVERAGE**:

- Approx 0.6 to 0.75 m'/kg at 1mm thickness in 2 coats.
- 70 TO 75 Sqft. in 3 kg

## APPLICATION :

- Mix two component (Power & Liquid) using low speed mechanical mixer.
- Apply first coat and wait until dry (6-8 hrs), Apply second coat.

### **ADVANTAGES:**

Alkali resistant

Anti carbonation

Waterproof