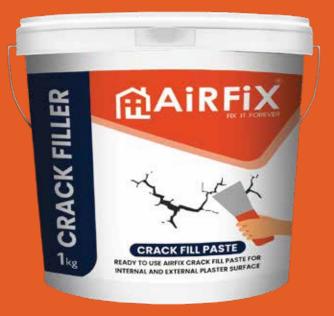

# **AIRFIX CRACK FILLER**

### **DESCRIPTION:**

This product is specially manufactured for the painter to repair and touch-up exterior and interior surfaces. It is designed for filling joints, airline cracks etc. Unlike conventional fillers, Acrylic Crack Filler has elastic properties, does not flake off, is permanent and retains its adhesion.

### **APPLICATION:**

Clean the area thoroughly so that it is free from loose dust particles. Post cleaning, treat the opened crack using a primer. Apply the first coat of Airfix Crack filler on the crack using a spatula or putty knife. Press the paste firmly into the crack and level with the surface.

### **ADVANTAGES:**

Crack filling

Waterproofing

Mechanical strength

High flexibility