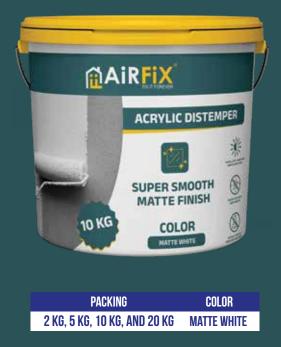

# **ACRYLIC DISTEMPER**

### **DESCRIPTION:**

This premium acrylic distemper is specifically designed for masonry surfaces, offering exceptional adhesion and deep penetration properties. It creates an outstanding foundation for subsequent paint layers, ensuring a smooth and durable finish. Suitable for both interior and exterior applications, this water-based Air acrylic distemper is fortified with antifungal and antibacterial additives, providing enhanced protection against mildew and bacteria. Its versatility and effectiveness make it an ideal choice for both residential and commercial projects, ensuring long-lasting results.