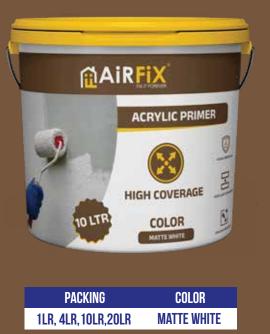

# **ACRYLIC PRIMER**

### **DESCRIPTION:**

This high-quality alkali-resistant acrylic emulsion primer is ideal for masonry surfaces, ensuring strong adhesion and deep penetration for effective application. Suitable for interior and exterior use, it provides a durable foundation for paint while offering anti-fungal and anti-bacterial protection against mold and mildew. Achieve a lasting finish for your masonry projects with this reliable, water-based primer.