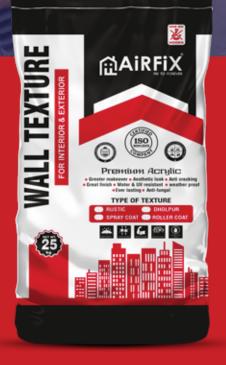

# WALL TEXTURE

### **DESCRIPTION:**

AIRFIX Wall Texture is formulated with acrylic polymer, selected minerals and speciality chemicals for exterior and interior wall surfaces.

### **APPLICATION:**

Interiors & Exteriors on all types of plasters, false ceiling, asbestos, etc.

**SIZE :** 2 mm & 3 mm

PACKING 25 kg bag

### **ADVANTAGES :**

- Crack Resistant
- High Adhesion Strength and Durable
- Excellent against abrasion and scratches
- All weather proof & water resistant
- Suits for Interior & Exterior
- Aesthetic look for the Elevations with extra shine and long lasing performance.