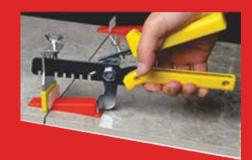

### **DESCRIPTION:**

Ceramic tile installers, particularly for flooring jobs, know that the best possible finishes are achieved using wedges and clips for tiling. Wedges and clips for tiling are manufactured with quality base material and are completely free from impurities and imperfections. Wedges and clips for tiling let you align the slopes and curvatures that can appear with ceramic tiles during tiling jobs.

PACKING 50PCS WEDGES AND 50 PCS CLIPS Color Red. White, Yellow