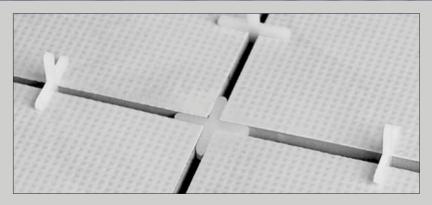

# **TILE SPACER**

### **DESCRIPTION:**

Tile spacer helps create even gaps between tiles, ensuring they align properly in the tiling area. You can find spacers from 2mm to 8mm in various widths.

**SPACER SIZES :** 2 mm, 3 mm, 4 mm, 5 mm, 6 mm, 8 mm