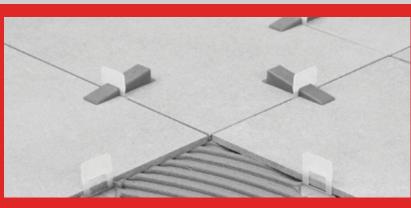

# **TILE LEVELING**

COLOR

**NATURAL WHITE** 

### **DESCRIPTION:**

Ceramic tile installers, particularly for flooring jobs, know that the best possible finishes are achieved using wedges and clips for tiling. Wedges and clips for tiling are manufactured with quality base material and are completely free from impurities and imperfections. Wedges and clips for tiling let you align the slopes and curvatures that can appear with ceramic tiles during tiling jobs.

PACKING 50PCS WEDGES AND 50 PCS CLIPS Color Red. White, Yellow