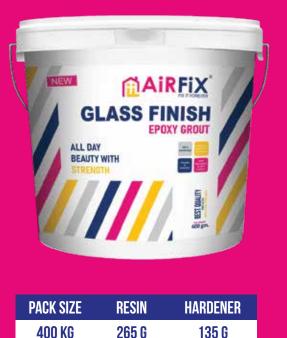

# **GLASS EPOXY GROUT**

### **DESCRIPTION:**

Airfix Glass Epoxy Grout is a high gloss, stain free, durable, dust free, anti bacterial and anti fungal epoxy for floor tiles and wall tiles. Airfix Glass Epoxy is a premium quality product designed for use on floor and wall tiles. it is a two-part High-gloss, stain-free, and durable Glass epoxy that creates a seamless dust free, and easy to clean surface. Additionally, it has anti-bacterial and anti fungal properties, making it an ideal choice for areas Where hygiene is a priority Airfix Glass epoxy is available in a wide range of colors. Overall, Airfix Glass epoxy is an excellent choice for anyone looking for a long-lasting, low-maintenance and hygienic solution for their tiles floors and walls.

### **APPLICATION :**

This Glass Epoxy is easy to apply product a glossy and consistent finish. It bonds strongly to the substrate And creates a strong barriers against water and moisture, making it perfect for areas like houses, Hospitals, laboratories and other high traffic areas. Airfix Glass epoxy is ideally suited for glossy tiles, please apply on matt finish tiles only under expert Supervision.