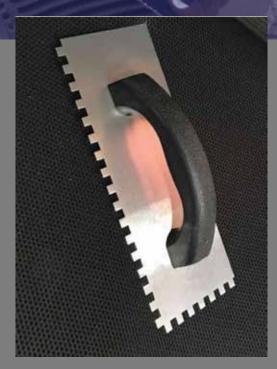

# **TROWEL NOTCH**

### **DESCRIPTION:**

Notch Trowel is an application tool that is used to spread tile and stone adhesives at the time of tile fixing. This application tool is manufactured with top-quality material and advanced techniques to make it highly useful in evenly spreading tile adhesives during tile installation.