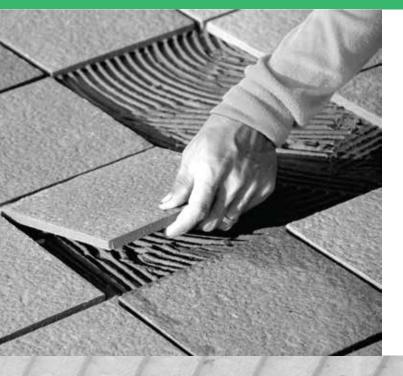

# **AIR MULTYPLE FIX ADHESIVE**

### **DESCRIPTION:**

Multyple fix is a Grey or white cement based higher grade polymer modifed high strength flexible tile adhesive for fixing of any type of tiles, slab of granite, marble stable stone, mosaic of all kind including inside swimming pool, on interior and exterior situation.

### **APPLICATION:**

Designed for fully water resistance and nonslip properties, Excellent for large format paving slabs, Fixing poorly absorbent or non absorbent materials such as synthetic marbles, asbestos cement sheet, split tiles and refined porcelain stoneware, Fixing natural stone, synthetic stone and marble so long as they are not affected by environment.