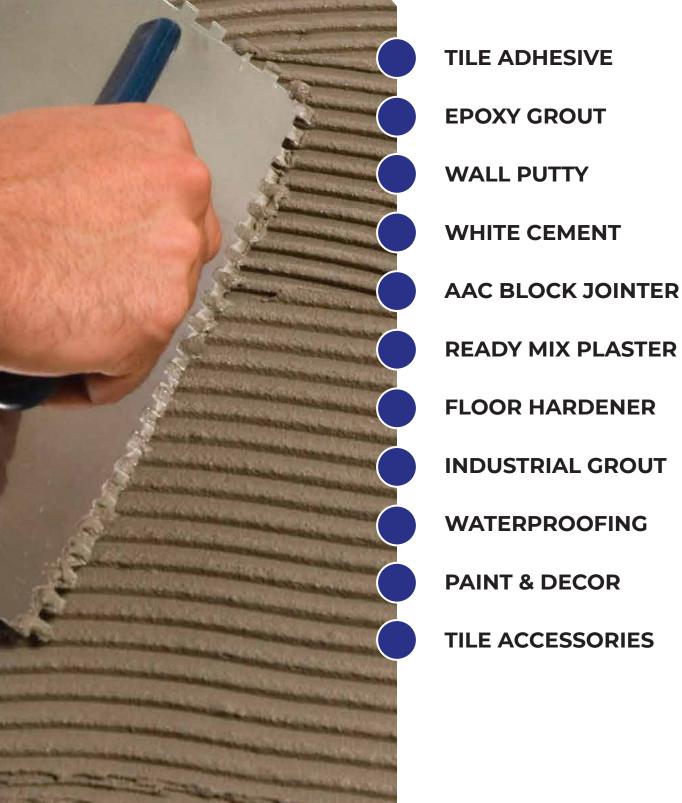

# **AIR FLOOR FIX ADHESIVE**

# **AIR WALL FIX ADHESIVE**

# **AIR MULTYPLE FIX ADHESIVE**

# **AIR PU FIX ADHESIVE**

# **AIRFIX EPOXY GROUT**

# WALL PUTTY

# WHITE CEMENT

# **BLOCK JOINTER**

# **READY MIX PLASTER**

# **AIRFIX FLOOR HARDENER**

# **INDUSTRIAL GROUT**

# WATERPROOFING

**AIRFIX LW** 

**AIRFIX DAMP PROOF** 

**AIRFIX CRACK FILLER** 

# **TILE SPACER**