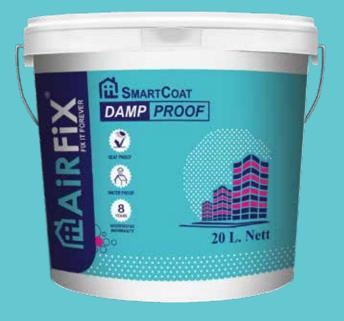

# **AIRFIX DAMP PROOF**

### **DESCRIPTION:**

**AIRFIX Smartcoat Damp Proof fiber** reinforced elastomeric liquid applied waterproofing membrane.It is formulated with select elastomeric and resilient acrylic polymers and reinforcing synthetic fibres. AIRFIX Smartcoat Damp Proof upon curing, forms a thick, seamless, durable membrane thus offering ultimate waterproofing.

### PACKING 4 LTR, 10 LTR, 20 LTR

### **APPLICATION:**

- Apply a self-priming coat of Damp Proof (diluted with water in 3:1 ratio).
- Apply two perpendicular coats of Damp Proof without Dilution.
- On previously painted surfaces with high quilty exterior emulsion, Apply undiluted coat of Damp Proof.
- Apply top coat emulsion of desired shade then allow it to dry for 4-6 hours between coats.

### **ADVANTAGES:**

Waterproofing

Warranty

Surface heat protection

Crack proofing

Mechanical strength

PACKING 1 Kg