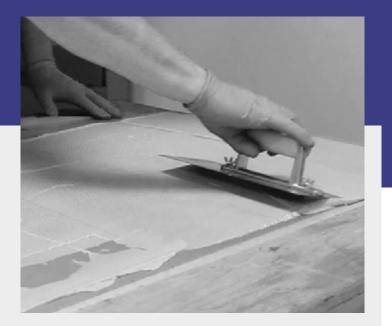

# **AIR FLOOR FIX ADHESIVE**

### **DESCRIPTION:**

Ready to use grey cement based polymer modifed non-shrink, self-curing\ tile adhesive for floor tiles fixing if provides excellent adhesion and waterproofing properties.

### **APPLICATION:**

Designed For Floors, Wall, interior application etc.

### **BENEFIT:**

- Excellent waterproofing properties
- Time saving and increase Productivity
- Ready to use only water needs to be added as per site condition
- Flexible to accommodate thermal movement
- Low shrinkage and crack resistant
- Better bond than conventional cement based mortar