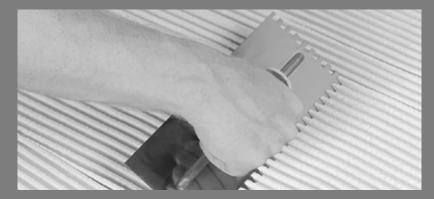

# **TROWEL NOTCH**

### **DESCRIPTION:**

Notch Trowel is an application tool that is used to spread tile and stone adhesives at the time of tile fixing. This application tool is manufactured with top-quality material and advanced techniques to make it highly useful in evenly spreading tile adhesives during tile installation.