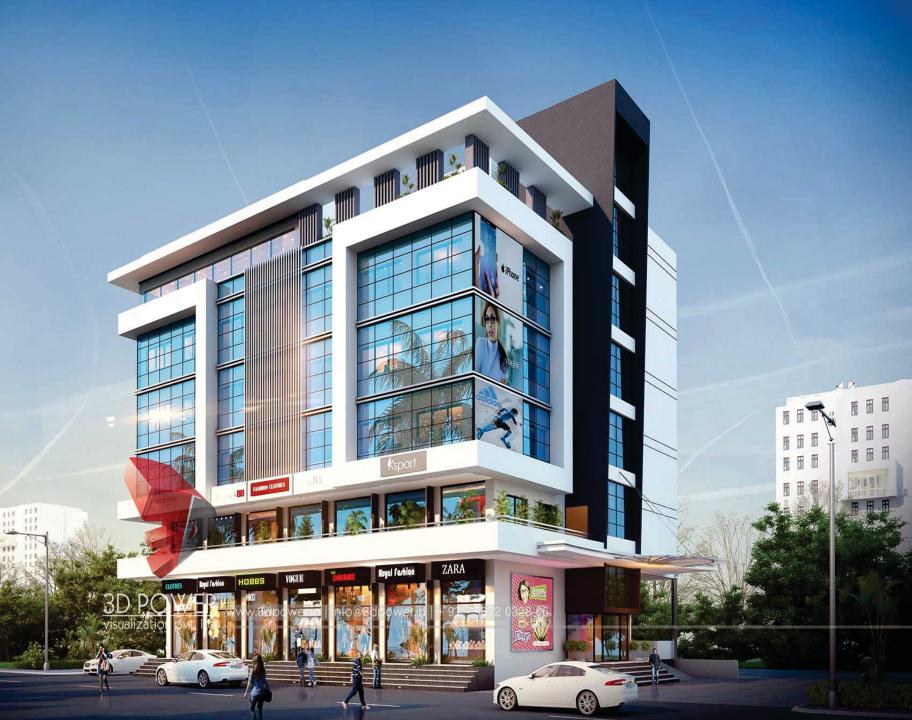

#### 1. Classic ACP Boards

**Description**: Versatile and sleek, ideal for both **exterior and interior applications**.

**Applications**: Facade Cladding, Interior Walls, Partitions & Signage.

#### 2. Fire-Retardant ACP Boards

**Description:** Compliant with **fire safety standards**, perfect for **high-rise buildings** and public spaces.

Applications: Facades, Lobbies, Hotels, Public Spaces.