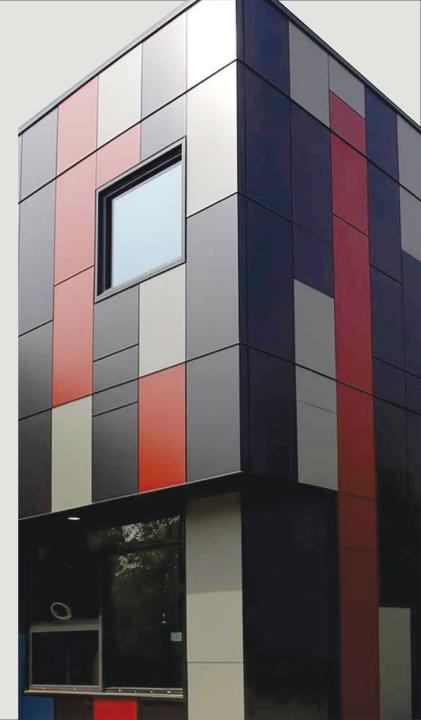

#### 1. Classic ACP Boards

**Description**: Versatile and sleek, ideal for both **exterior and interior applications**.

**Applications**: Facade Cladding, Interior Walls, Partitions & Signage.

#### 4. Customizable Finishes & Textures

Description: From Glossy to Matte Finishes, wood, Stone, and Metallic Effects.

**Applications:** Residential Interiors, Office Spaces, Feature Walls.