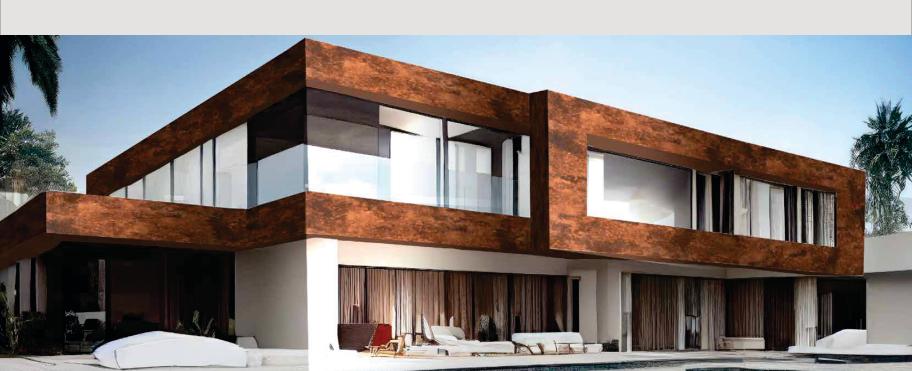

#### 1. Classic ACP Boards

**Description**: Versatile and sleek, ideal for both **exterior and interior applications**.

**Applications**: Facade Cladding, Interior Walls, Partitions & Signage.

#### 2. Fire-Retardant ACP Boards

**Description:** Compliant with **fire safety standards**, perfect for **high-rise buildings** and public spaces.

Applications: Facades, Lobbies, Hotels, Public Spaces.

#### 3. Eco-Friendly ACP Boards

**Description:** Made from recyclable materials, these boards help achieve sustainability goals.

**Applications:** Green Building Facades, Interior Spaces, Sustainable Commercial Buildings.

#### 4. Customizable Finishes & Textures

Description: From Glossy to Matte Finishes, wood, Stone, and Metallic Effects.

**Applications:** Residential Interiors, Office Spaces, Feature Walls.