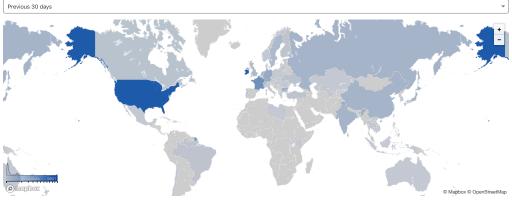

# Web Traffic Requests by Country

| Top Traffic Countries / Regions Previous 30 days |         |
|--------------------------------------------------|---------|
| Country / Region                                 | Traffic |
| United States                                    | 5,541   |
| Ireland                                          | 5,351   |
| Singapore                                        | 3,097   |
| France                                           | 1,554   |
| Hong Kong                                        | 1,354   |
| Help▶                                            |         |