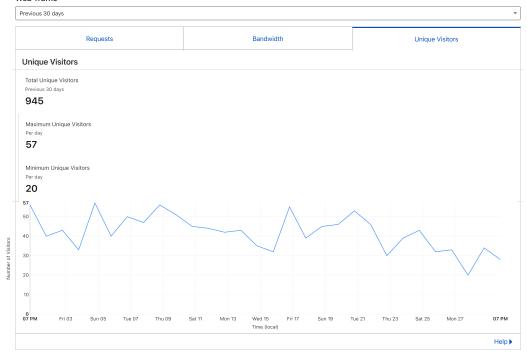

#### Analytics & Logs

## **HTTP Traffic**

Review incoming  $\underline{\mathsf{HTTP}}$  traffic  $\ \square^2$  for dishr.com. Only includes traffic for  $\underline{\mathsf{proxied}}$   $\ \square^2$  hostnames.

## Web Traffic Analytics New

Get a better understanding of your website traffic, data transfer, and usage without sacrificing the privacy of your visitors. Upgrading to Pro also gives you access to the Cloudflare WAF, more advanced bot mitigation, and Lossless Image Optimization.

#### Web Traffic



# Web Traffic Requests by Country



| Top Traffic Countries / Regions Previous 30 days |         |
|--------------------------------------------------|---------|
| Country / Region                                 | Traffic |
| United States                                    | 5,541   |
| Ireland                                          | 5,351   |
| Singapore                                        | 3,097   |
| France                                           | 1,554   |
| Hong Kong                                        | 1,354   |
| Help▶                                            |         |

### Share Your Stats