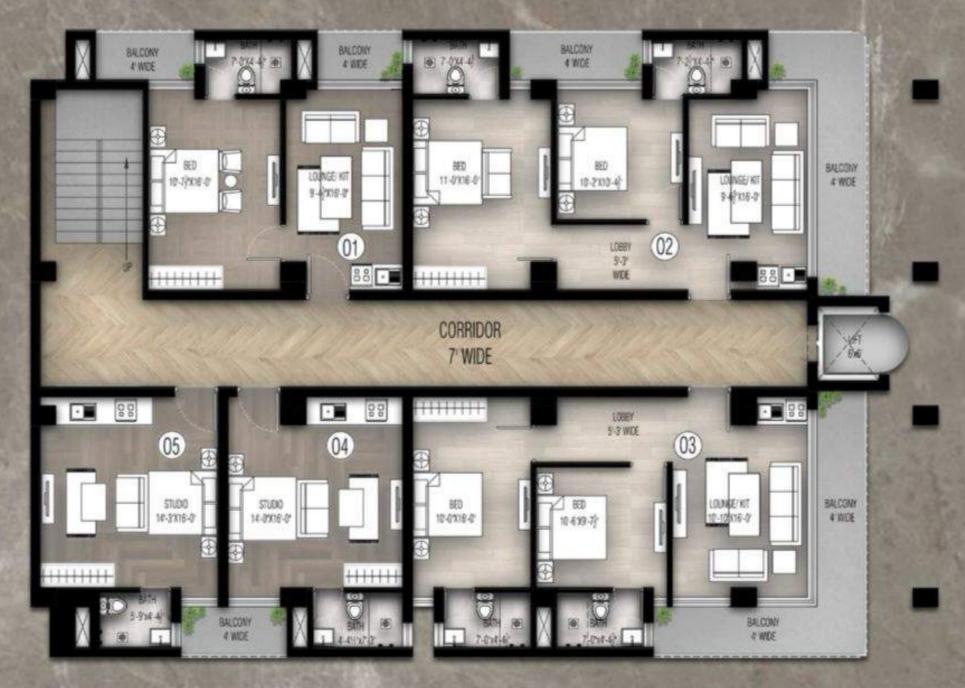

### BREEZE

feel the luxury

| APARTMENT NO | TYPE   | TOTAL AREA | APARTMENT NO | TYPE  | TOTAL AREA |
|--------------|--------|------------|--------------|-------|------------|
| 01           | STUDIO | 524 Sh     | 04           | 2 BED | 941 SR     |
| 02           | 1 BED  | 569 St     | 05           | 1 8ED | 615 St     |
| 03           | 2 8ED  | 952 SN     | 06           | 1 BED | 633 Stt    |