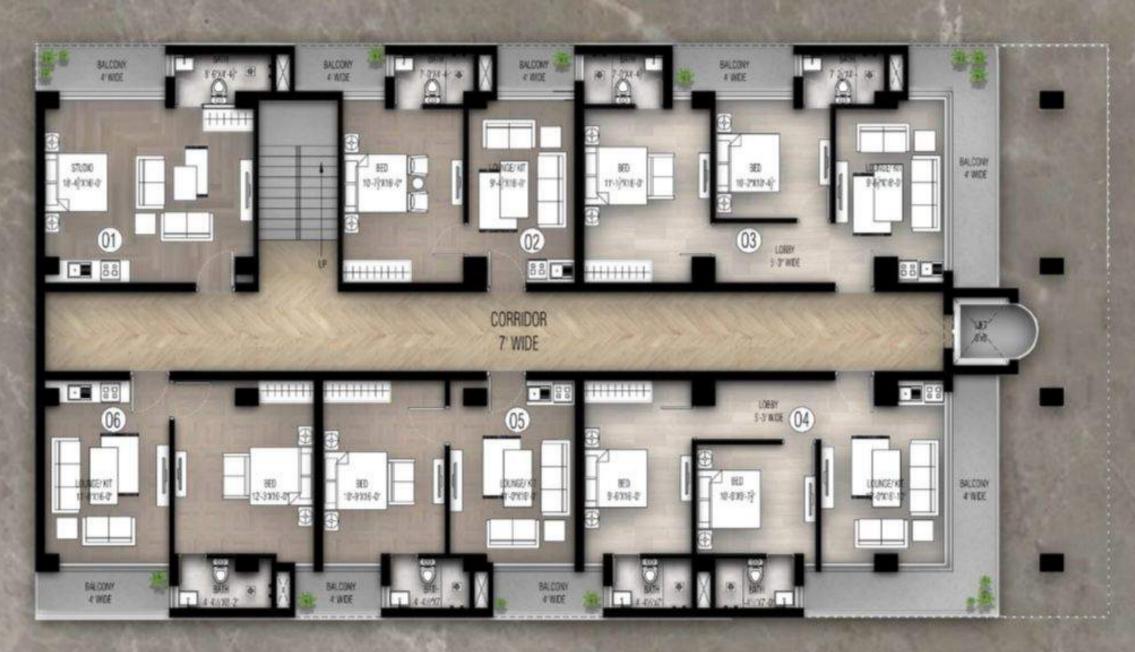

### BREEZE

feel the luxury

| APARTMENT NO | TYPE   | TOTAL AREA | APARTMENT NO | TYPE  | TOTAL AREA |
|--------------|--------|------------|--------------|-------|------------|
| 01           | STUDIO | 524 Sh     | 04           | 2 BED | 941 SR     |
| 02           | 1 BED  | 569 St     | 05           | 1 8ED | 615 St     |
| 03           | 2 8ED  | 952 SN     | 06           | 1 BED | 633 Stt    |