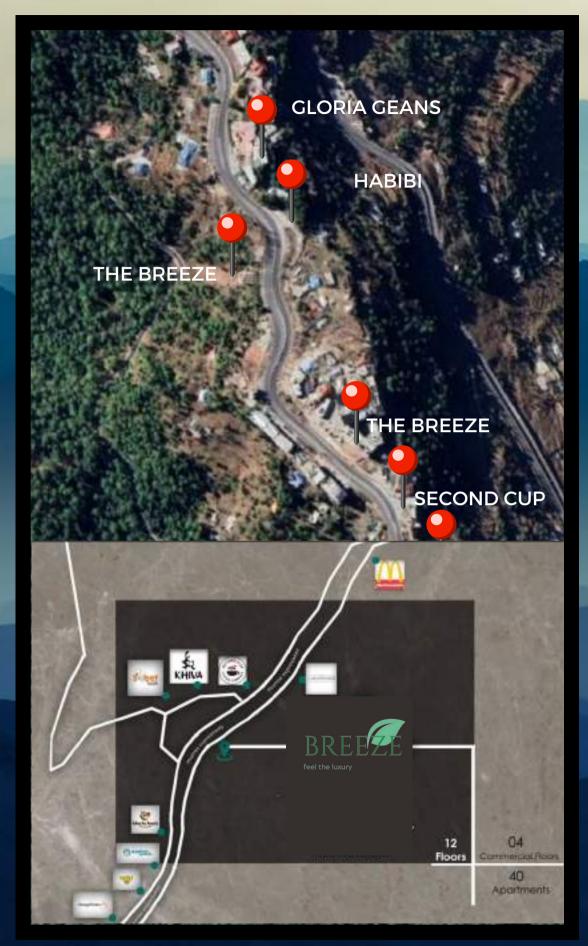

## BREEZE

feel the luxury

- 35 MINUTES DRIVE FROM SERENA CHOWK
- GLORIA GEANS OPPOSITE SIDE
- HABIBI. OPPOSITE SIDE
- SECOND CUP. 1 MINUTE AWAY
- MCDONALDS. 2 MINUTE AWAY
  - MALL ROAD. 10 MINUTE AWAY

**LOCATION MAP** 