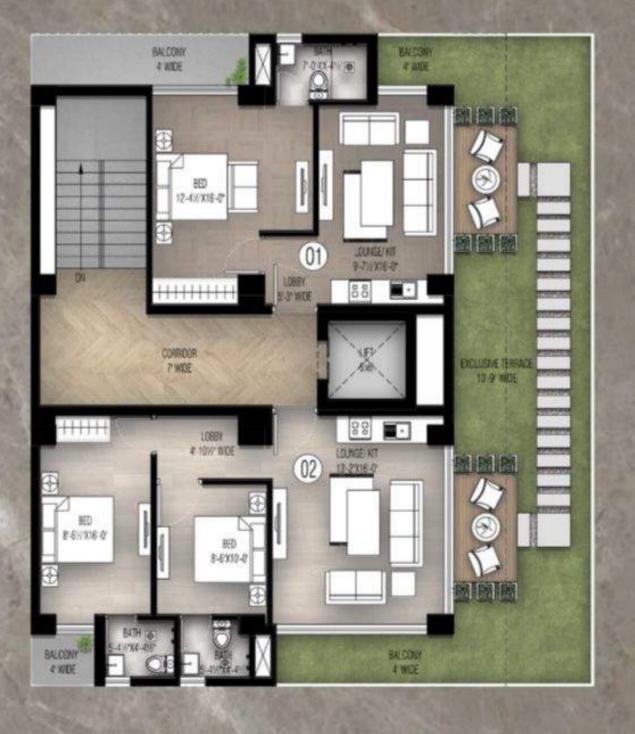

FLOOR PLANS

LEVEL 7 FLOOR PLAN

| AREA SCHEDULE |                        |          |             |            |  |
|---------------|------------------------|----------|-------------|------------|--|
| APARTMENT NO  | TYPE                   | NET AREA | CIRCULATION | TOTAL AREA |  |
| 01            | EXECUTIVE SUITE(1 BED) | 818 Sft  | 306 Sft     | 1124 Sft   |  |
| 02            | EXECUTIVE SUITE(1 BED) | 818 Stt  | 306 Sh      | 1124 Sft   |  |