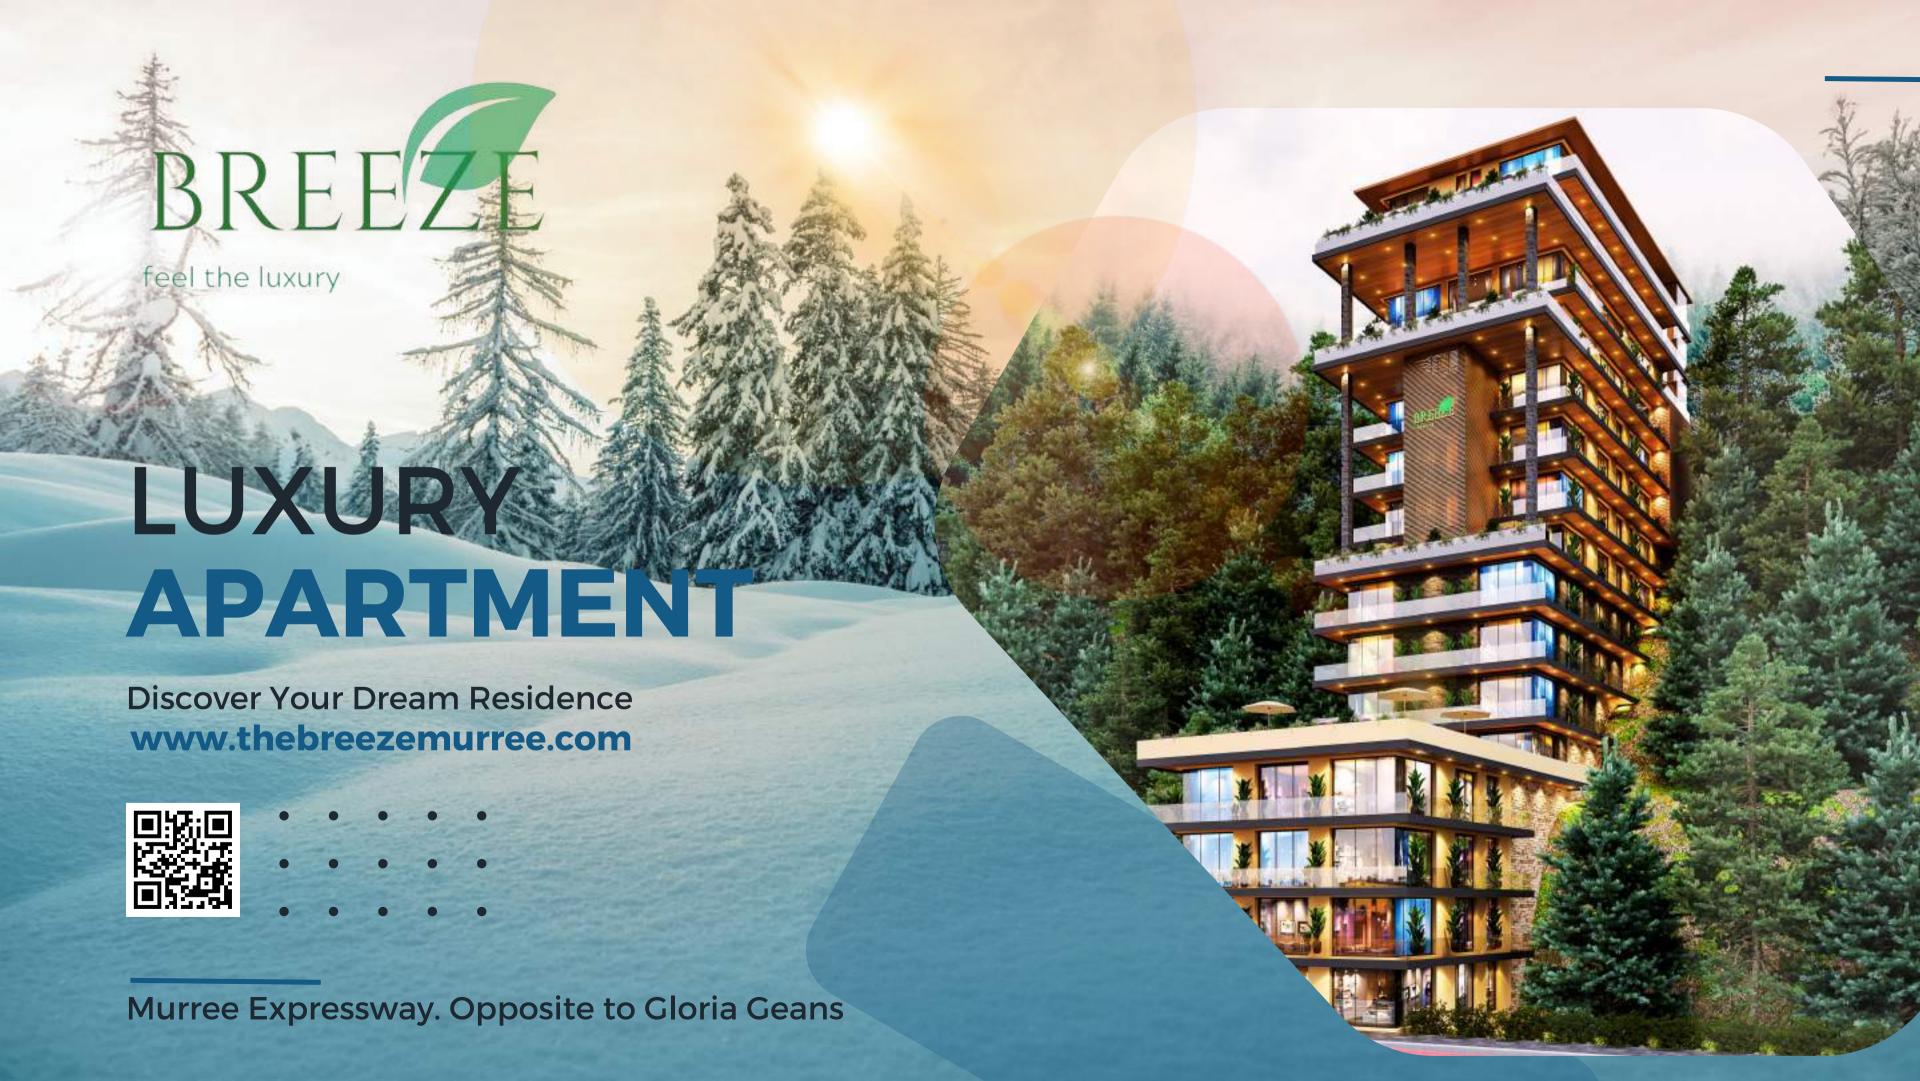

#### PROJECT BRIEF

Nestled in the lush green mountains of Murree Hills, this 10-storey apartment project offers a unique blend of natural serenity and modern luxury. Situated along the Islamabad-Murree Expressway, the project boasts stunning views of the surrounding landscape and easy access to top eateries and amenities.

#### **Key Design Features:**

- 10 storeys of luxurious apartments with private balconies offering breathtaking views
- Spacious floor plans with high ceilings and large windows
- Premium finishes and modern amenities, including high-speed elevators and smart home technology
- Landscaped gardens and rooftop terraces providing serene outdoor spaces
- Dedicated parking and secure access control
- Proximity to top eateries and amenities, including [list notable brands]