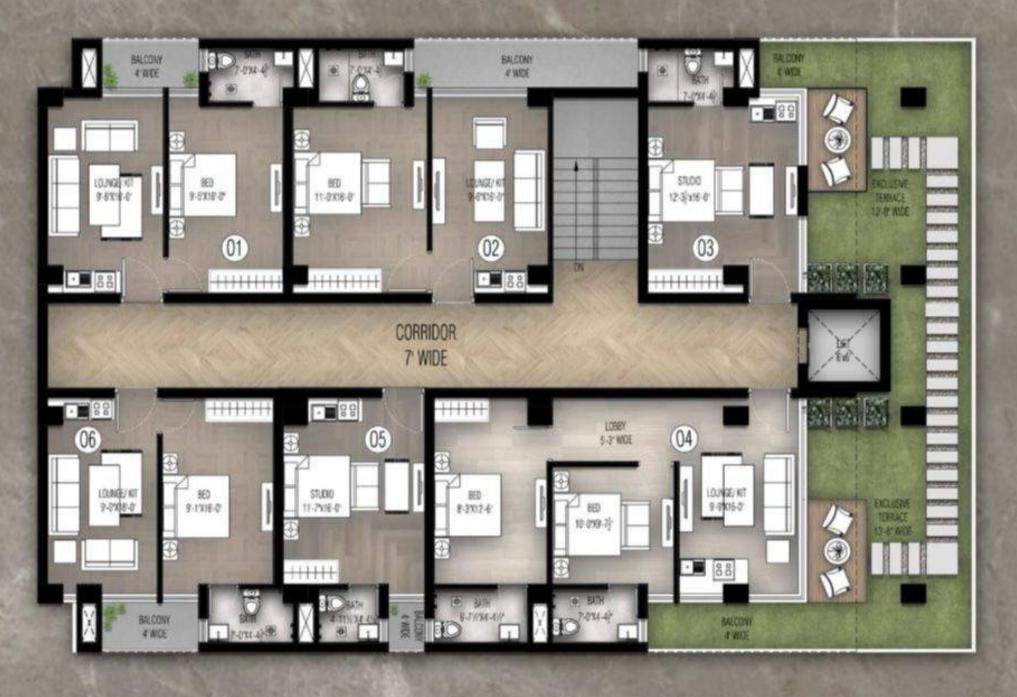

| TOTAL AREA |
| 81            | 1 BED | 586 Sh     | 04           | STUDIO | 396 Sit    |
| 02            | 2 BED | 980 Sh     | 05           | STUDIO | 404 Sft    |
| 03            | 2 BED | 970 St     |              |        |            |





FLOOR PLANS

LEVEL 2 FLOOR PLAN



| AREA SCHEDULE |        |            |              |       |            |
|---------------|--------|------------|--------------|-------|------------|
| APARTMENT NO  | TYPE   | TOTAL AREA | APARTMENT NO | TYPE  | TOTAL AREA |
| 01            | STUDIO | 352 Stt    | 04           | 2 BED | 1094 Stt   |
| 02            | 1 BED  | 634 Sit    | 05           | 1 BED | 754 Sit    |
| 03            | STUDIO | 498 Sit    |              |       |            |





FLOOR PLANS

LEVEL 3 FLOOR PLAN



### FLOOR PLANS









| FL | 0 | 0 | R |
|----|---|---|---|
| PL | Δ | N | S |

| AREA SCHEDULE |        |            |              |        |            |
|---------------|--------|------------|--------------|--------|------------|
| APARTMENT NO  | TYPE   | TOTAL AREA | APARTMENT NO | TYPE   | TOTAL AREA |
| 01            | STUDIO | 349.51     | 15           | STUDIO | 328 51     |
| (2            | STUDIO | 343 St     | 07           | \$7000 | 300 St     |
| 8             | STUBIO | 314 St     | 8            | STUDIO | 499 St     |
| <b>C4</b>     | STLOID | 4XIST      | 09           | STUDIO | 369 St     |
| 65            | 51000  | 326 Sft    | 10           | 570000 | 443 St     |





LEVEL 5 FLOOR PLAN



feel the hixir

| AREA SCHEDULE |       |            |              |       |            |
|---