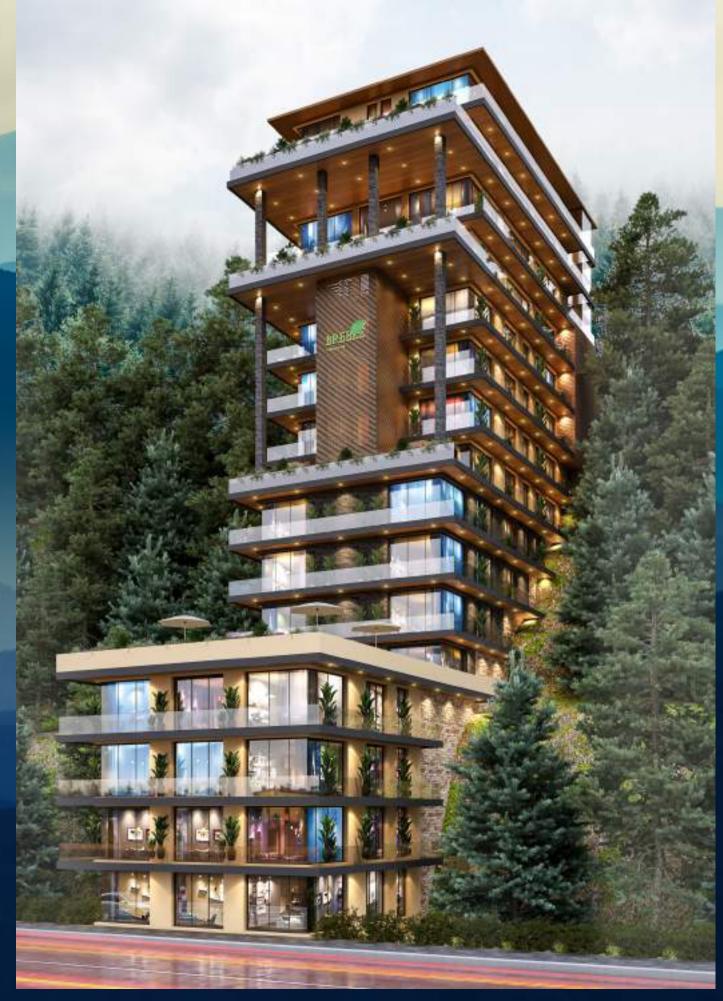

#### PROJECT BRIEF

Nestled in the lush green mountains of Murree Hills, this 10-storey apartment project offers a unique blend of natural serenity and modern luxury. Situated along the Islamabad-Murree Expressway, the project boasts stunning views of the surrounding landscape and easy access to top eateries and amenities.

#### Design Philosophy:

Our design approach emphasizes harmony with nature, incorporating local materials and sustainable practices to minimize the project's environmental footprint. The building's curved lines and organic forms echo the surrounding mountains, creating a seamless transition between architecture and landscape.

#### **Key Design Features:**

- 10 storeys of luxurious apartments with private balconies offering breathtaking views
- Spacious floor plans with high ceilings and large windows
- Premium finishes and modern amenities, including high-speed elevators and smart home technology
- Landscaped gardens and rooftop terraces providing serene outdoor spaces
- Dedicated parking and secure access control
- Proximity to top eateries and amenities, including [list notable brands]