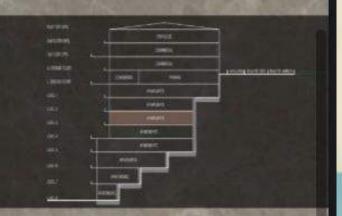

APARTMENT NO  | TYPE  | TOTAL AREA | APARTMENT NO | TYPE   | TOTAL AREA |
| 81            | 1 BED | 586 Sh     | 04           | STUDIO | 396 Sit    |
| 02            | 2 BED | 980 Sh     | 05           | STUDIO | 404 Sft    |
| 03            | 2 BED | 970 St     |              |        |            |





FLOOR PLANS

LEVEL 2 FLOOR PLAN



| AREA SCHEDULE |        |            |              |       |            |
|---------------|--------|------------|--------------|-------|------------|
| APARTMENT NO  | TYPE   | TOTAL AREA | APARTMENT NO | TYPE  | TOTAL AREA |
| 01            | STUDIO | 352 Stt    | 04           | 2 BED | 1094 Stt   |
| 02            | 1 BED  | 634 Sit    | 05           | 1 BED | 754 Sit    |
| 03            | STUDIO | 498 Sit    |              |       |            |





FLOOR PLANS

LEVEL 3 FLOOR PLAN



### FLOOR PLANS









| FL | 0 | 0 | R |
|----|---|---|---|
| PL | Δ | N | S |

| AREA SCHEDULE |        |            |              |        |            |
|---------------|--------|------------|--------------|--------|------------|
| APARTMENT NO  | TYPE   | TOTAL AREA | APARTMENT NO | TYPE   | TOTAL AREA |
| 01            | STUDIO | 349.51     | 15           | STUDIO | 328 51     |
| (2            | STUDIO | 343 St     | 07           | \$7000 | 300 St     |
| 8             | STUBIO | 314 St     | 8            | STUDIO | 499 St     |
| <b>C4</b>     | STLOID | 4XIST      | 09           | STUDIO | 369 St     |
| 65            | 51000  | 326 Sft    | 10           | 570000 | 443 St     |





LEVEL 5 FLOOR PLAN



feel the hixir

| AREA SCHEDULE |