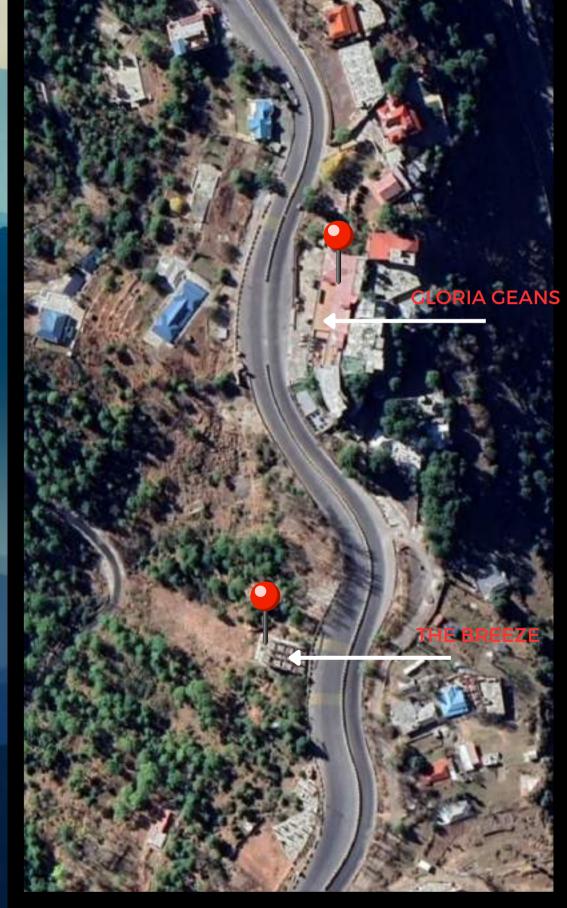

## BREEZE

feel the luxury

- 35 MINUTES DRIVE FROM SERENA CHOWK
- GLORIA GEANS OPPOSITE SIDE
- HABIBI. OPPOSITE SIDE
- SECOND CUP. 1 MINUTE AWAY
- MCDONALDS. 2 MINUTE AWAY
  - MALL ROAD. 10 MINUTE AWAY

**LOCATION MAP** 