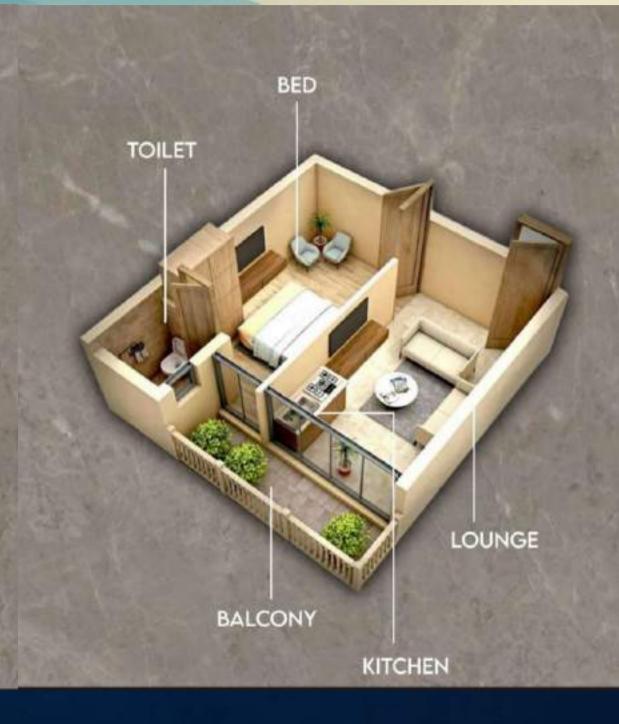

LEVEL 5 FLOOR PLAN

feel the hixir

| AREA SCHEDULE |       |            |              |       |            |
|---------------|-------|------------|--------------|-------|------------|
| APARTMENT NO  | TYPE  | TOTAL AREA | APARTMENT NO | TYPE  | TOTAL AREA |
| 01            | 1 BED | 767 Stt    | 03           | 2 BED | 953 Sft    |
| 02            | 1 BED | 573 Sft    | 04           | 1 BED | 532 Sft    |

FLOOR PLANS

LEVEL 6 FLOOR PLAN

|              | AREA SO                | CHEDULE  |             |            |
|--------------|------------------------|----------|-------------|------------|
| APARTMENT NO | TYPE                   | NET AREA | CIRCULATION | TOTAL AREA |
| 01           | EXECUTIVE SUITE(1 BED) | 811 Stt  | 177 St      | 988 Sit    |
| 02           | EXECUTIVE SUITE(2 BED) | 964 Sft  | 210 St      | 1175 Sit   |

FLOOR PLANS

LEVEL 7 FLOOR PLAN

| AREA SCHEDULE |                        |          |             |            |  |
|---------------|------------------------|----------|-------------|------------|--|
| APARTMENT NO  | TYPE                   | NET AREA | CIRCULATION | TOTAL AREA |  |
| 01            | EXECUTIVE SUITE(1 BED) | 818 Sft  | 306 Sft     | 1124 Sft   |  |
| 02            | EXECUTIVE SUITE(1 BED) | 818 Stt  | 306 Sh      | 1124 Sft   |  |