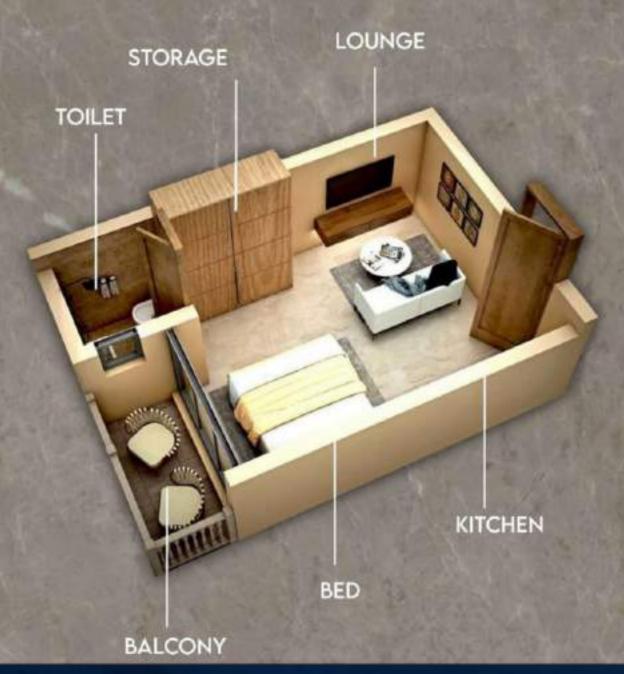

FLOOR PLANS

LEVEL 1 FLOOR PLAN

| AREA SCHEDULE |       |            |              |        |            |
|---------------|-------|------------|--------------|--------|------------|
| APARTMENT NO  | TYPE  | TOTAL AREA | APARTMENT NO | TYPE   | TOTAL AREA |
| 81            | 1 BED | 586 Sh     | 04           | STUDIO | 396 Sit    |
| 02            | 2 BED | 980 Sh     | 05           | STUDIO | 404 Sft    |
| 03            | 2 BED | 970 St     |              |        |            |

FLOOR PLANS

LEVEL 2 FLOOR PLAN

| AREA SCHEDULE |        |            |              |       |            |
|---------------|--------|------------|--------------|-------|------------|
| APARTMENT NO  | TYPE   | TOTAL AREA | APARTMENT NO | TYPE  | TOTAL AREA |
| 01            | STUDIO | 352 Stt    | 04           | 2 BED | 1094 Stt   |
| 02            | 1 BED  | 634 Sit    | 05           | 1 BED | 754 Sit    |
| 03            | STUDIO | 498 Sit    |              |       |            |