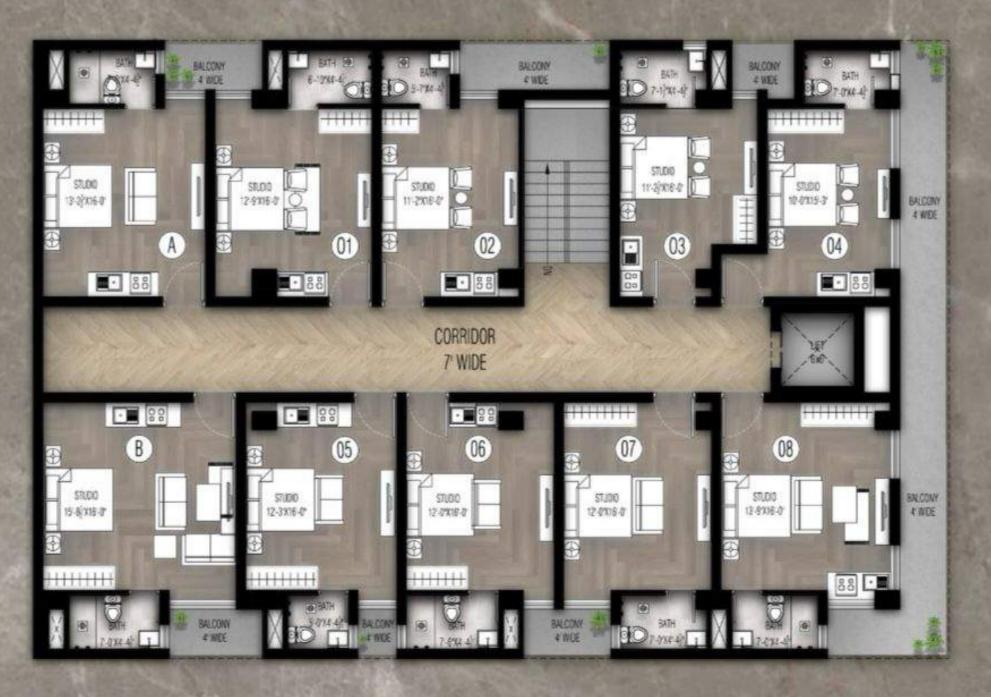

### FLOOR PLANS

| FL | 0 | 0 | R |
|----|---|---|---|
| PL | Δ | N | S |

| AREA SCHEDULE |        |            |              |        |            |
|---------------|--------|------------|--------------|--------|------------|
| APARTMENT NO  | TYPE   | TOTAL AREA | APARTMENT NO | TYPE   | TOTAL AREA |
| 01            | STUDIO | 349.51     | 15           | STUDIO | 328 51     |
| (2            | STUDIO | 343 St     | 07           | \$7000 | 300 St     |
| 8             | STUBIO | 314 St     | 8            | STUDIO | 499 St     |
| <b>C4</b>     | STLOID | 4XIST      | 09           | STUDIO | 369 St     |
| 65            | 51000  | 326 Sft    | 10           | 570000 | 443 St     |