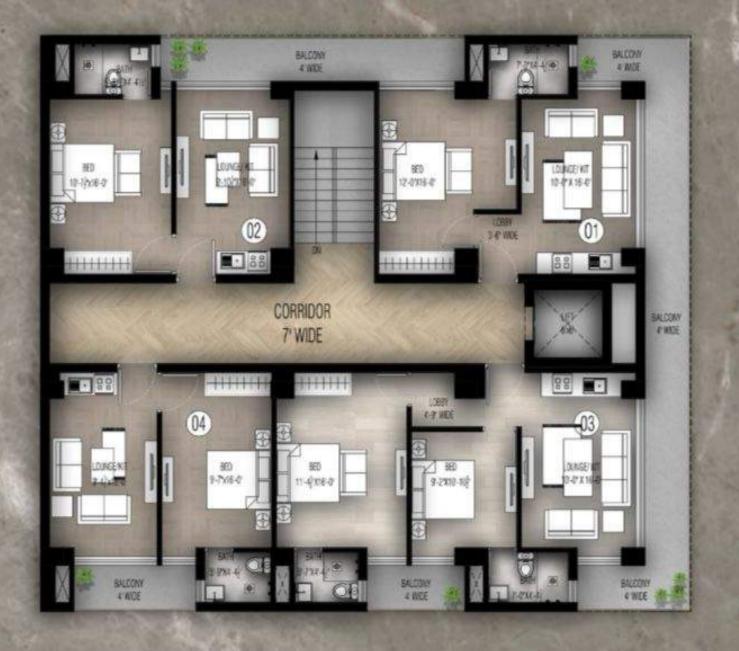

FLOOR PLANS

LEVEL 7 FLOOR PLAN

| AREA SCHEDULE |                        |          |             |            |  |
|---------------|------------------------|----------|-------------|------------|--|
| APARTMENT NO  | TYPE                   | NET AREA | CIRCULATION | TOTAL AREA |  |
| 01            | EXECUTIVE SUITE(1 BED) | 818 Sft  | 306 Sft     | 1124 Sft   |  |
| 02            | EXECUTIVE SUITE(1 BED) | 818 Stt  | 306 Sh      | 1124 Sft   |  |