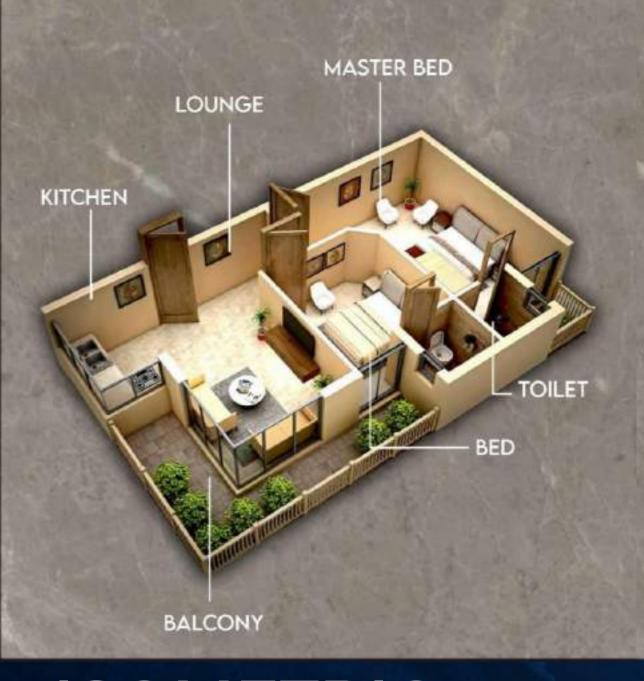

FLOOR PLANS

LOWER GROUND FLOOR PLAN

### BREEZE

feel the luxury

| APARTMENT NO | TYPE   | TOTAL AREA | APARTMENT NO | TYPE  | TOTAL AREA |
|--------------|--------|------------|--------------|-------|------------|
| 01           | STUDIO | 524 Sh     | 04           | 2 BED | 941 SR     |
| 02           | 1 BED  | 569 St     | 05           | 1 8ED | 615 St     |
| 03           | 2 8ED  | 952 SN     | 06           | 1 BED | 633 Stt    |