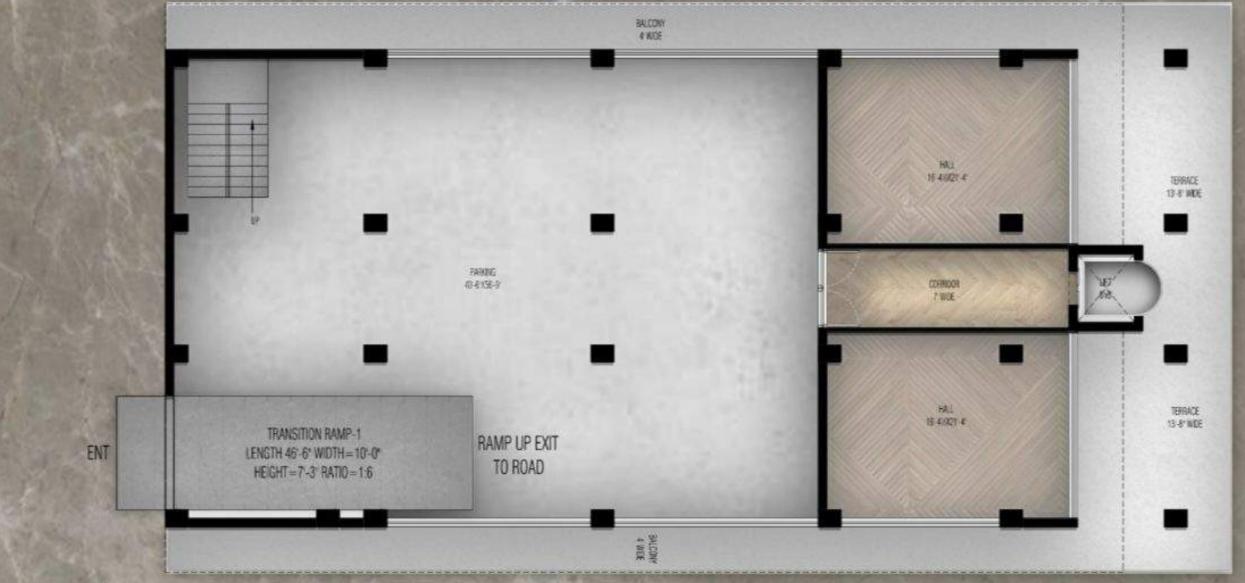

grated smart home systems for convenience and security (Extra Feature) \*
- **5. Panoramic views:** Stunning views of the surrounding landscape or cityscape.
- **6. Prime location:** Close proximity to public transport, schools, shopping, and entertainment.
- **7. Security features:** Gated community, CCTV surveillance, and secure entry systems.
- **8. Community amenities:** Park, playground, walking track, and nearby luxury hotel and event spaces.
- 9. Health and wellness: Meditation garden.
- **10. Innovative architecture:** Unique design, modern façade, and ample natural light.
- 11. Private outdoor spaces: Balconies, terraces, or gardens with breathtaking views.
- 12. Valet Parking \*
- 13. Indoor Heating system \*
  - \*Extra Features for Executive Floors only









FLOOR PLANS





LOWER GROUND FLOOR PLAN

### BREEZE

feel the luxury

| APARTMENT NO | TYPE   | TOTAL AREA | APARTMENT NO | TYPE  | TOTAL AREA |
|--------------|--------|------------|--------------|-------|------------|
| 01           | STUDIO | 524 Sh     | 04           | 2 BED | 941 SR     |
| 02           | 1 BED  | 569 St     | 05           | 1 8ED | 615 St     |
| 03           | 2 8ED  | 952 SN     | 06           | 1 BED | 633 Stt    |





FLOOR PLANS

LEVEL 1 FLOOR PLAN



| AREA SCHEDULE |       |            |              |        |            |
|---------------|-------|------------|--------------|--------|------------|
| APARTMENT NO  | TYPE  | TOTAL AREA | APARTMENT NO | TYPE   | TOTAL AREA |
| 81            | 1 BED | 586 Sh     | 04           | STUDIO | 396 Sit    |
| 02            | 2 BED |