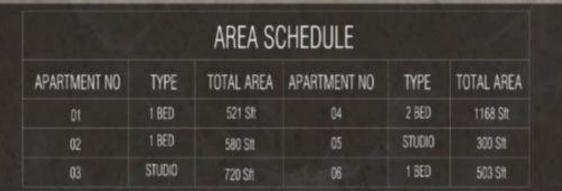

### BREEZE

feel the luxury

| APARTMENT NO | TYPE   | TOTAL AREA | APARTMENT NO | TYPE  | TOTAL AREA |
|--------------|--------|------------|--------------|-------|------------|
| 01           | STUDIO | 524 Sh     | 04           | 2 BED | 941 SR     |
| 02           | 1 BED  | 569 St     | 05           | 1 8ED | 615 St     |
| 03           | 2 8ED  | 952 SN     | 06           | 1 BED | 633 Stt    |