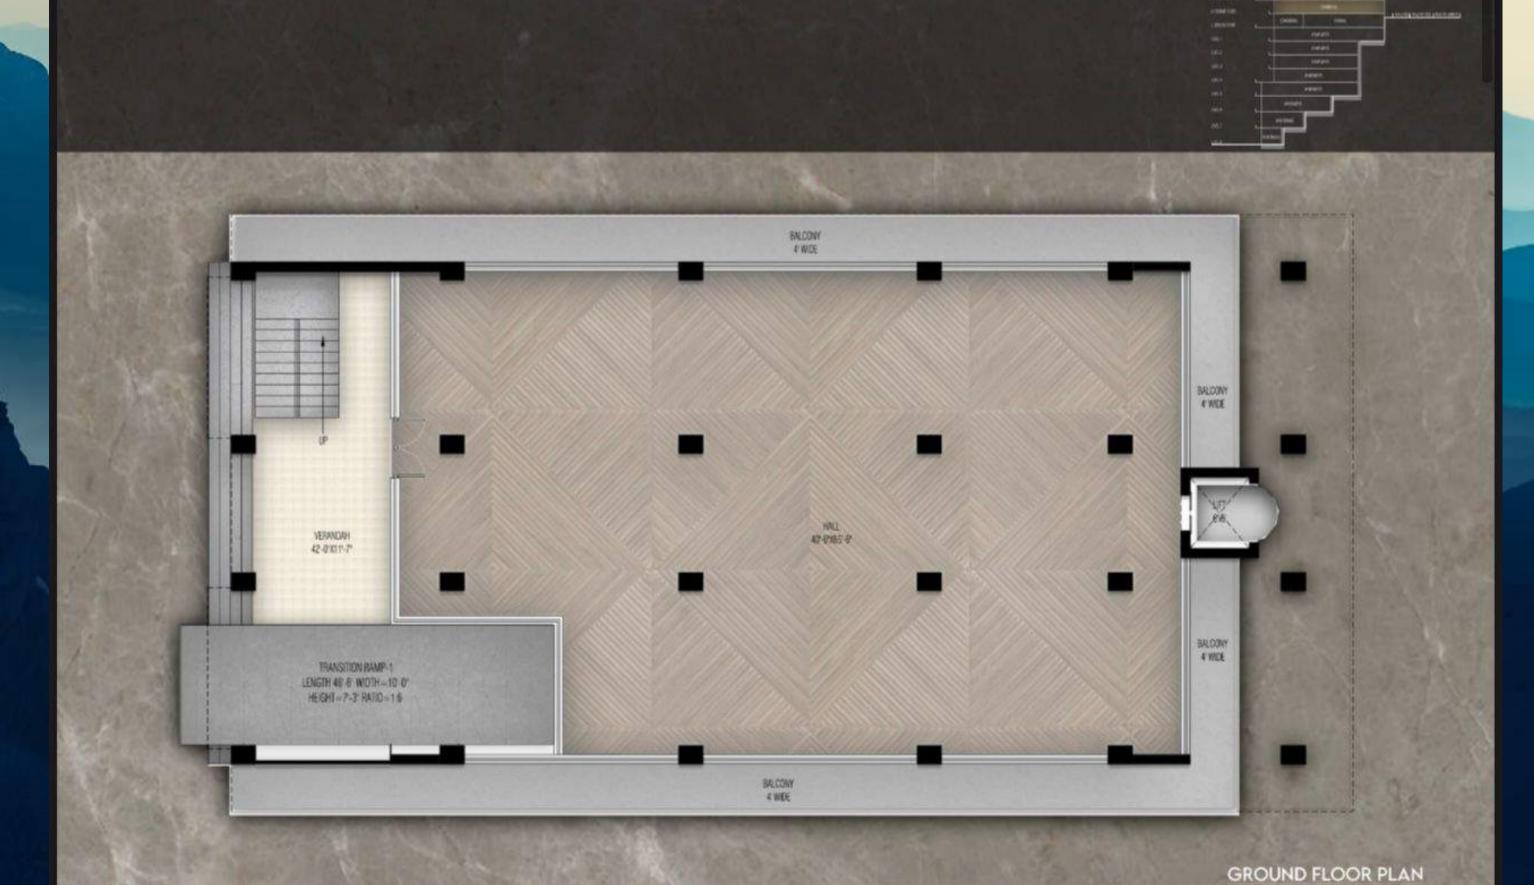

technology:** Integrated smart home systems for convenience and security (Extra Feature) \*
- **5. Panoramic views:** Stunning views of the surrounding landscape or cityscape.
- **6. Prime location:** Close proximity to public transport, schools, shopping, and entertainment.
- **7. Security features:** Gated community, CCTV surveillance, and secure entry systems.
- **8. Community amenities:** Park, playground, walking track, and nearby luxury hotel and event spaces.
- 9. Health and wellness: Meditation garden.
- **10. Innovative architecture:** Unique design, modern façade, and ample natural light.
- 11. Private outdoor spaces: Balconies, terraces, or gardens with breathtaking views.
- 12. Valet Parking \*
- 13. Indoor Heating system \*
  - \*Extra Features for Executive Floors only









FLOOR PLANS





LOWER GROUND FLOOR PLAN

### BREEZE

feel the luxury

| APARTMENT NO | TYPE   | TOTAL AREA | APARTMENT NO | TYPE  | TOTAL AREA |
|--------------|--------|------------|--------------|-------|------------|
| 01           | STUDIO | 524 Sh     | 04           | 2 BED | 941 SR     |
| 02           | 1 BED  | 569 St     | 05           | 1 8ED | 615 St     |
| 03           | 2 8ED  | 952 SN     | 06           | 1 BED | 633 Stt    |





FLOOR PLANS

LEVEL 1 FLOOR PLAN



| AREA SCHEDULE |       |            |              |        |            |
|---------------|-------|------------|--------------|--------|------------|
| APARTMENT NO  | TYPE  | TOTAL AREA | APARTMENT NO | TYPE   | TOTAL AREA |
| 81            | 1 BED | 586 Sh     | 04           | STUDIO | 396 Sit    |
| 02