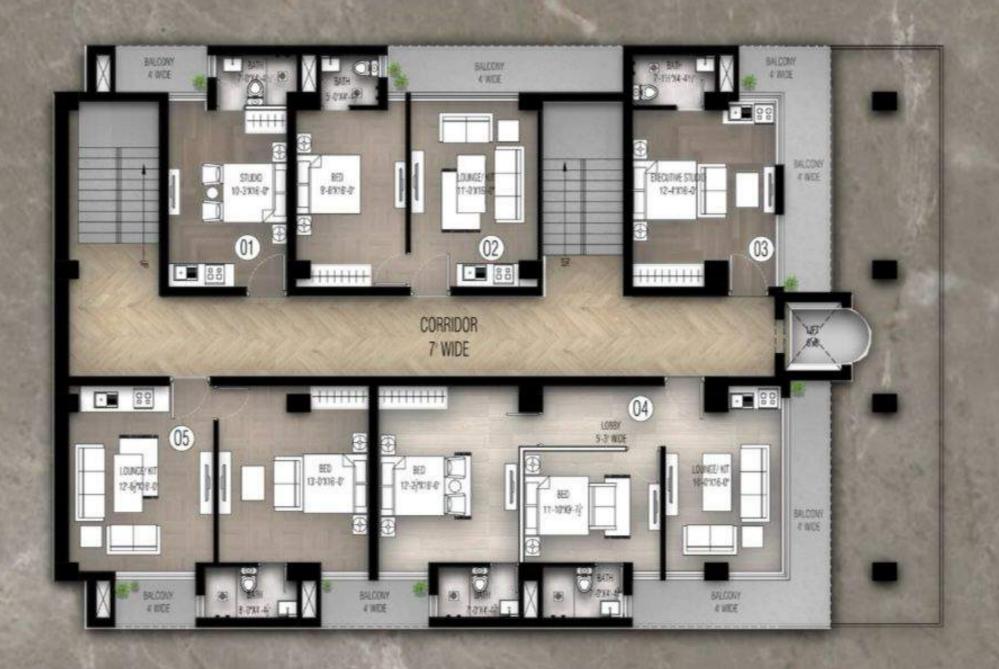

LEVEL 5 FLOOR PLAN

feel the hixir

| AREA SCHEDULE |       |            |              |       |            |
|---------------|-------|------------|--------------|-------|------------|
| APARTMENT NO  | TYPE  | TOTAL AREA | APARTMENT NO | TYPE  | TOTAL AREA |
| 01            | 1 BED | 767 Stt    | 03           | 2 BED | 953 Sft    |
| 02            | 1 BED | 573 Sft    | 04           | 1 BED | 532 Sft    |