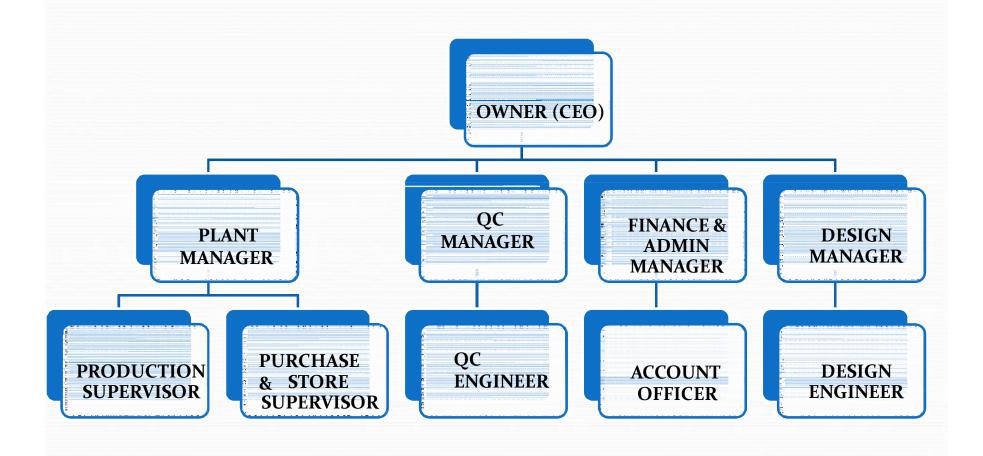

nce is fabrication in MS and SS including designing the process equipments.
- Our another strength is in design and development of genset acoustic enclosures ranging from 10kva to 1000kva. These gensets are approved from government agencies like ARAI as per CPCB norms.

# **OUR STRENGTH**

- Our plant is located at Chikhali, Pune.
- We have 100000 sq feet factory area.
- Electric connection load 200 HP.
- We have strong organization of expert & skilled manpower to take up any challenging job in our fields.

# **OUR STRENGTH**

#### ➤ Work force :-

Production Managers – 2 no.

Quality control Managers – 2 no.

Account Managers - 1 no.

Purchase Engineers – 2 no.

Design Engineers – 4 no.

Production Engineers – 6 no.

Quality Engineers- 3 Nos

Laboures – 110 nos.

# **ORGNISATION CHART**



# LIST OF MACHINERIES

| SI. No | Name                          | Capacity         | Make          | Qty    |  |
|--------|-------------------------------|------------------|---------------|--------|--|
| 1      | EOT Crane                     | 7.5 ton capacity | Hiosto-O-Tech | 4 nos  |  |
| 2      | Mobile crane                  | 12ton            | ACE           | 3 nos  |  |
| 3      | Radial drilling machine       | 60mm Dia         | Jayprakash    | 2 Nos  |  |
| 4      | Air Compressor                | 5.5 HP           | Atlas Capco   | 2 nos  |  |
| 5      | Air Compressor                | 3 Нр             | ELGI          | 1 nos  |  |
| 6      | TRANSFORMER WELING<br>MACHINE | 400 AMPS         | MOGORA COSMIC | 2 nos  |  |
| 7      | CO2 MIG WELDING MACHINE       | 250 AMPS