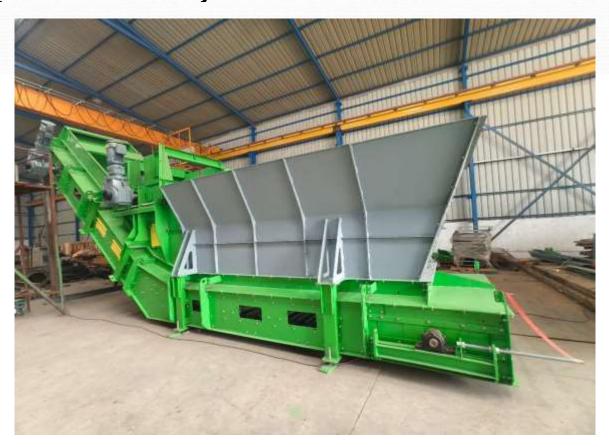

# THE PRODUCT

- Light and heavy structures.
- Trolley & Genset trailer.
- Pollution control equipment's.
- Oven, hot air dryers, Plenums & ducting.
- Heavy columns, beams, and platforms & railings.
- Under guard and screen guards.
- Acoustic enclosures, Base frame and fuel tank.
- Casing & furnace.