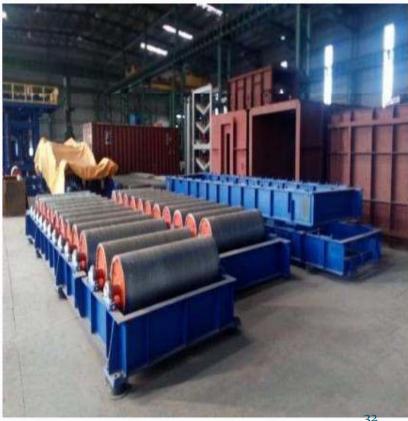

# LIST OF MACHINERIES

| SI. No | Name                          | Capacity         | Make          | Qty    |  |
|--------|-------------------------------|------------------|---------------|--------|--|
| 1      | EOT Crane                     | 7.5 ton capacity | Hiosto-O-Tech | 4 nos  |  |
| 2      | Mobile crane                  | 12ton            | ACE           | 3 nos  |  |
| 3      | Radial drilling machine       | 60mm Dia         | Jayprakash    | 2 Nos  |  |
| 4      | Air Compressor                | 5.5 HP           | Atlas Capco   | 2 nos  |  |
| 5      | Air Compressor                | 3 Нр             | ELGI          | 1 nos  |  |
| 6      | TRANSFORMER WELING<br>MACHINE | 400 AMPS         | MOGORA COSMIC | 2 nos  |  |
| 7      | CO2 MIG WELDING MACHINE       | 250 AMPS         | MOGORA COSMIC | 25 nos |  |
| 8      | RECTIFIER WELDING<br>MACHINE  | 400 AMPS         | MOGORA COSMIC | 5 nos  |  |
| 9      | TIG welding machine (Argon)   | 400 Amps         | MOGORA COSMIC | 6 nos  |  |
| 10     | Sand blasting machine         | 12 HP            |               | 2 nos  |  |
| 11     | MAGNETIC DRILLING<br>MACHINE  | 32 MM            | KPT TOOLS     | 8 nos  |  |
| 12     | HAND DRILLING MACHINE         | 13 MM            | AEG TOOLS     | 6 nos  |  |

# LIST OF MACHINERIES

| SI. No | Name                      | Capacity                  | Make          | Qty    |
|--------|---------------------------|---------------------------|---------------|--------|
| 13     | GRINDING MACHINE          | 7"                        | AEG TOOLS     | 25nos  |
| 14     | GRINDING MACHINE          | 5"                        | BOSCH         | 40 nos |
| 15     | GRINDING MACHINE          | 4"                        | AEG TOOLS     | 50 nos |
| 16     | SANDER MACHINE            | 7 "                       | AEG TOOLS     | 10 nos |
| 17     | SANDER MACHINE            | 5"                        | AEG TOOLS     | 15 nos |
| 18     | BROACH CUTTER MACHINE     | 50MM                      | CUBE          | 8 nos  |
| 19     | POWER HACKSAW             | 25MM                      | SIGMA         | 1 nos  |
| 20     | ANGLE CUTTING MACHINE     | 14"                       | DEWALT        | 5 nos  |
| 21     | GAS CUTTING SET           | 40 MM                     | TELCO         | 20set  |
| 22     | PUG MACHINE               | 40 MM                     | INTERNATIONAL | 6 set  |
| 23     | TOOL GRINDING MACHINE     | 7"                        | SHAKTI        | 1 nos  |
| 24     | Hydrolic pallet           | 2.5 ton                   | Maini         | 1 nos  |
| 25     | MAGNETIC DRILLING MACHINE | 32 MM                     | KPT TOOLS     | 4 nos  |
| 26     | Rolling machine           | Dia 2.5 mtr x<br>20mm thk |               | 1 nos  |