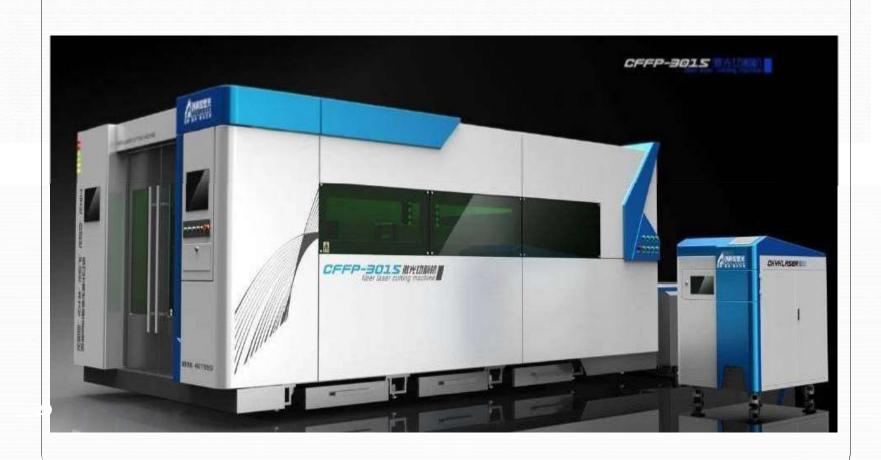

# YAWEI MAKE 2D FIBER LASER CUTTING MACHINE MODEL CFFP- 1000-3015D (PALLET CHANGER)