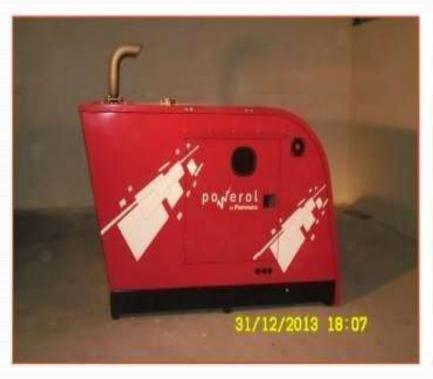

# **COMPANY PROFILE**

- "M/s. Amane Engineers" is a company formed for design and development and fabrication of heavy and light structural work at a very competitive priceses in domestic and international market.
- Our core competence is fabrication in MS and SS including designing the process equipments.
- Our another strength is in design and development of genset acoustic enclosures ranging from 10kva to 1000kva. These gensets are approved from government agencies like ARAI as per CPCB norms.

### ADDITIONAL FACILITY AVAILABLE AT PLANTNO-2 LOCATED AT WAKI, CHAKAN,

New Shearing, CNC Punching, CNC Bending & Co2
 Welding Machines are installed to enhance
 productivity.

M/s. Eicher Ltd.

Acoustic ecnlosure designed & developed from 30 -125 KVA Rating

M/s. Kirloskar Electric Co. Hubli

Acoustic ecnlosure designed & developed from 10 -160 KVA Rating

#### M/s. Mahindra & Mahindra LTD.

Acoustic ecnlosure designed & developed from 10 -250 KVA Rating