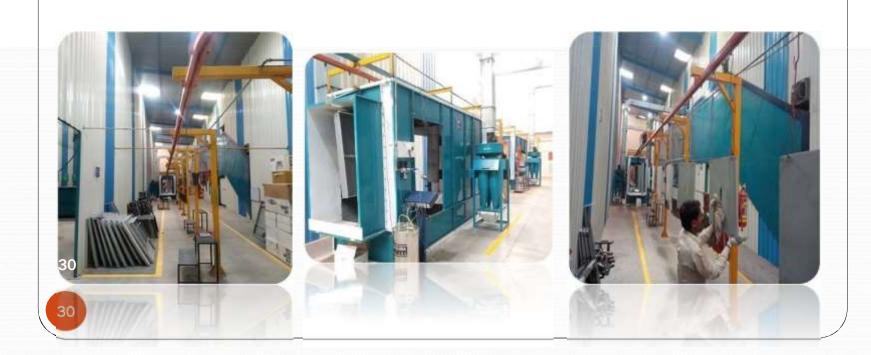

## PowderCoating Equipment

- New Camel back type conveyorized powder coating plant with DM water plant & 7 tank pre-treatment facility
- Powder coating guns
- Heating oven after pre-treatment of components.