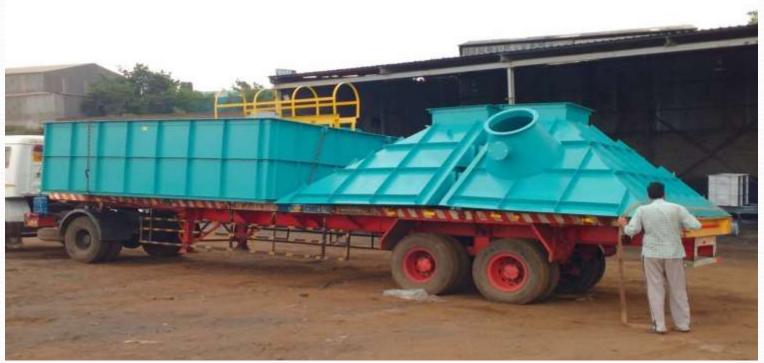

# THE PRODUCT

- Light and heavy structures.
- Trolley & Genset trailer.
- Pollution control equipment's.
- Oven, hot air dryers, Plenums & ducting.
- Heavy columns, beams, and platforms & railings.
- Under guard and screen guards.
- Acoustic enclosures, Base frame and fuel tank.
- Casing & furnace.

## Products:-

Material handling trolley

### Material handling trolley

M/s. Mahindra & Mahindra Ltd.

Genset Trailer

• M/s.TATA MOTORS LTD.

STRUCTURE

• M/s. LARSEN & TOURBO LTD.
AIRPORT PLATFORM