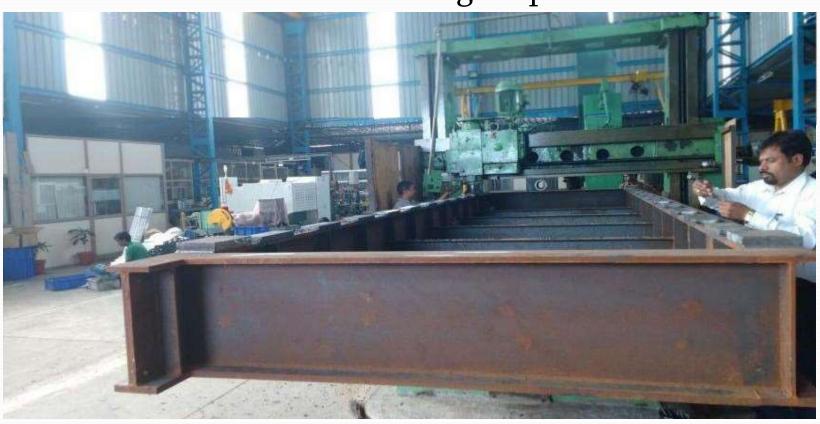

# LIST OF MACHINERIES

| SI. No | Name                      | Capacity                                                                                                            | Make                 | Qty   |
|--------|---------------------------|---------------------------------------------------------------------------------------------------------------------|----------------------|-------|
| 27     | Plano miller Machine      | Between column 2800x6500mm<br>stock and Height 2000mm (Table<br>size is 2000mm). ( 2.8mtr X 6mtrX<br>2mtr) with DRO | Skoda                | 1 no. |
| 28     | Horizontal Boring Machine | Cross size 1600mm x H-1200mmx L-<br>2500 Spindle 85mm with 2 axis<br>DRO of Electronica                             | HMT Pegard           | 1 no. |
| 29     | Jig Boring Machine        | Stroke size L-1000mm X W-800X<br>H-600mm with 2 axis DRO.                                                           | Societe<br>Genevoise | 1 no  |
| 30     | M-1-TR Argo               | Stroke size L-700mm X W-400<br>with 2axis DRO                                                                       |                      | 1 no. |

# THE PRODUCT

- Light and heavy structures.
- Trolley & Genset trailer.
- Pollution control equipment's.
- Oven, hot air dryers, Plenums & ducting.
- Heavy columns, beams, and platforms & railings.
- Under guard and screen guards.
- Acoustic enclosures, Base frame and fuel tank.
- Casing & furnace.