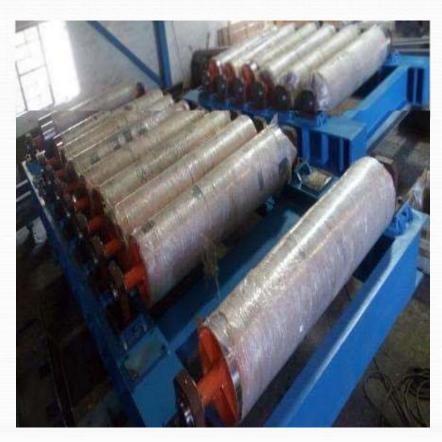

# LIST OF MACHINERIES

| SI. No | Name                          | Capacity         | Make          | Qty    |  |
|--------|-------------------------------|------------------|---------------|--------|--|
| 1      | EOT Crane                     | 7.5 ton capacity | Hiosto-O-Tech | 4 nos  |  |
| 2      | Mobile crane                  | 12ton            | ACE           | 3 nos  |  |
| 3      | Radial drilling machine       | 60mm Dia         | Jayprakash    | 2 Nos  |  |
| 4      | Air Compressor                | 5.5 HP           | Atlas Capco   | 2 nos  |  |
| 5      | Air Compressor                | 3 Нр             | ELGI          | 1 nos  |  |
| 6      | TRANSFORMER WELING<br>MACHINE | 400 AMPS         | MOGORA COSMIC | 2 nos  |  |
| 7      | CO2 MIG WELDING MACHINE       | 250 AMPS         | MOGORA COSMIC | 25 nos |  |
| 8      | RECTIFIER WELDING<br>MACHINE  | 400 AMPS         | MOGORA COSMIC | 5 nos  |  |
| 9      | TIG welding machine (Argon)   | 400 Amps         | MOGORA COSMIC | 6 nos  |  |
| 10     | Sand blasting machine         | 12 HP            |               | 2 nos  |  |
| 11     | MAGNETIC DRILLING<br>MACHINE  | 32 MM            | KPT TOOLS     | 8 nos  |  |
| 12     | HAND DRILLING MACHINE         | 13 MM            | AEG TOOLS     | 6 nos  |  |

# LIST OF MACHINERIES

| SI. No | Name                      | Capacity                  | Make          | Qty    |
|--------|---------------------------|---------------------------|---------------|--------|
| 13     | GRINDING MACHINE          | 7"                        | AEG TOOLS     | 25nos  |
| 14     | GRINDING MACHINE          | 5"                        | BOSCH         | 40 nos |
| 15     | GRINDING MACHINE          | 4"                        | AEG TOOLS     | 50 nos |
| 16     | SANDER MACHINE            | 7 "                       | AEG TOOLS     | 10 nos |
| 17     | SANDER MACHINE            | 5"                        | AEG TOOLS     | 15 nos |
| 18     | BROACH CUTTER MACHINE     | 50MM                      | CUBE          | 8 nos  |
| 19     | POWER HACKSAW             | 25MM                      | SIGMA         | 1 nos  |
| 20     | ANGLE CUTTING MACHINE     | 14"                       | DEWALT        | 5 nos  |
| 21     | GAS CUTTING SET           | 40 MM                     | TELCO         | 20set  |
| 22     | PUG MACHINE               | 40 MM                     | INTERNATIONAL | 6 set  |
| 23     | TOOL GRINDING MACHINE     | 7"                        | SHAKTI        | 1 nos  |
| 24     | Hydrolic pallet           | 2.5 ton                   | Maini         | 1 nos  |
| 25     | MAGNETIC DRILLING MACHINE | 32 MM                     | KPT TOOLS     | 4 nos  |
| 26     | Rolling machine           | Dia 2.5 mtr x<br>20mm thk |               | 1 nos  |