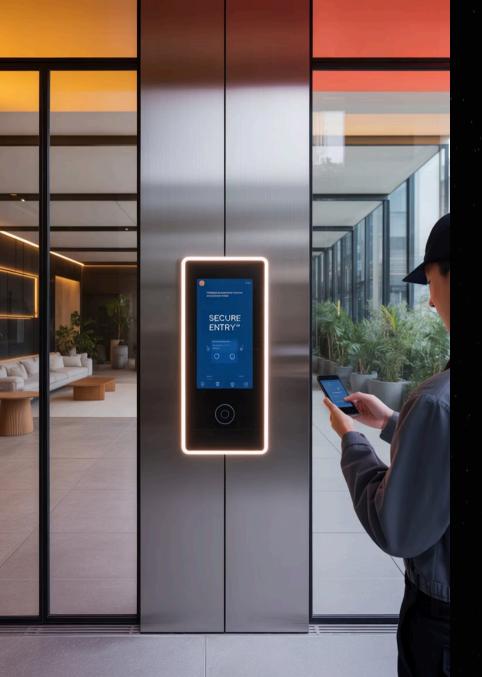

# RFID/NFC Integration

Contactless access via employee cards, visitor badges, or mobile apps.

## **Mobile App Access**

Manage and revoke access anytime from any location.