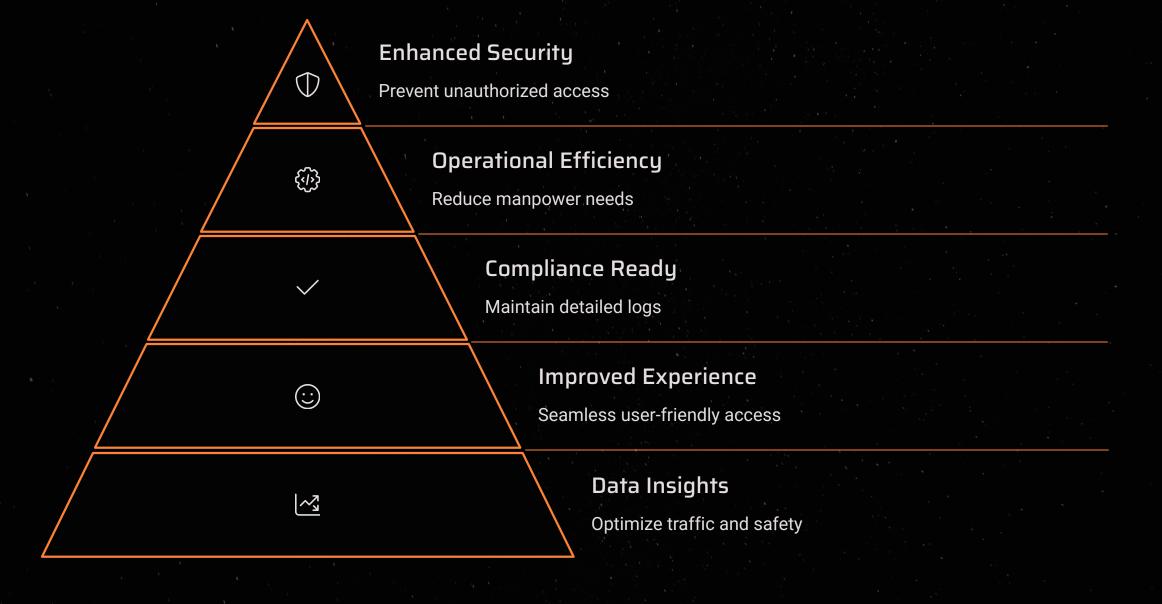

able secure, with facial recognition Control access to contactless entry to and e-gates. hazardous zones with sensitive areas like ICUs. biometric gating. **Corporate Offices** Education Streamline access with Secure campuses using real-time tracking and **ID-based access** 5 emergency alerts. control. Piii



# Logistics & Residential Solutions

## Warehouses & Logistics

Monitor goods vehicle movement and restrict access to storage zones.

Automate entry logs and track delivery personnel.

## **Residential Buildings**

Enable controlled access for residents, staff, and visitors.

Integrate with home automation and intercom systems.

#### **Smart Communities**

Manage access to common areas and amenities.

Create multi-tier access privileges for different user types.

# **Key Benefits**



# **Contact Proautonet**



+91-9403891222 Ext.-2



accescontrol@proautonet.com



Click here



Click here



www.proautonet.com



**Click here** 



**Click here**