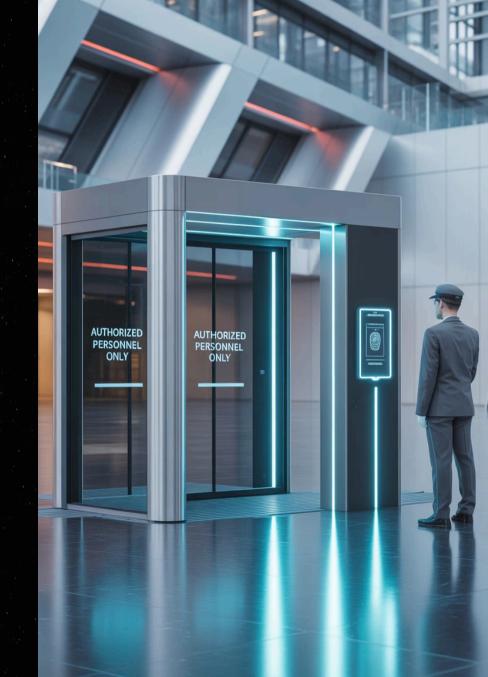

# **Biometric Authentication**

Secure access via fingerprint, facial recognition, iris scans, and palm vein sensors.

# RFID/NFC Integration

Contactless access via employee cards, visitor badges, or mobile apps.

#### **Automated Barriers**

Instantly control foot traffic with barriers responding to verified credentials.

Prevent tailgating and unauthorized entry with sensor technology.

## **Visitor Management**

Pre-registration, ID verification, and badge issuance for guests.

Complete audit trail of all visitor movements within facilities.