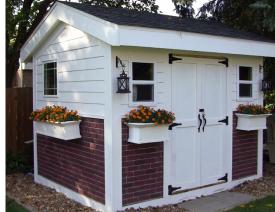

Living up to its name, GenStone Deep Red faux brick panels feature a bold red clay base infused with burgundy, terra cotta, and crimson highlights. Much like the stunning Freedom Rose itself, these panels will add romance, charm, and stylish elegance to your project. Try it at home by ordering your sample today.