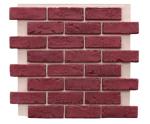

## Deep Red Profile Inspiration

Dark and romantic, this GenStone faux brick panel was inspired by the mysterious scarlet and vermillion hues of the Freedom Rose. The design team was enamored by this captivating flower's deep, winecolored petals and felt inspired to create our Deep Red faux brick panel.

Living up to its name, GenStone Deep Red faux brick panels feature a bold red clay base infused with burgundy, terra cotta, and crimson highlights. Much like the stunning Freedom Rose itself, these panels will add romance, charm, and stylish elegance to your project. Try it at home by ordering your sample today.