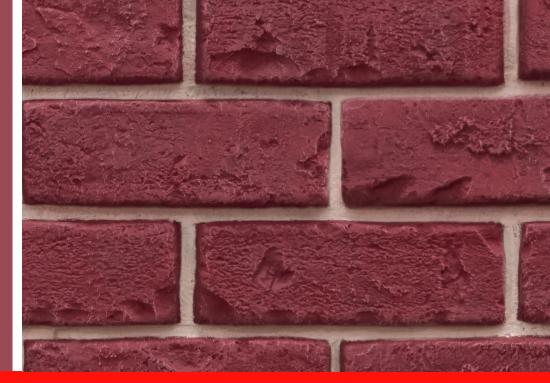

## Deep Red Profile Inspiration

Dark and romantic, this GenStone faux brick panel was inspired by the mysterious scarlet and vermillion hues of the Freedom Rose. The design team was enamored by this captivating flower's deep, winecolored petals and felt inspired to create our Deep Red faux brick panel.

Living up to its name, GenStone Deep Red faux brick panels feature a bold red clay base infused with burgundy, terra cotta, and crimson highlights. Much like the stunning Freedom Rose itself, these panels will add romance, charm, and stylish elegance to your project. Try it at home by ordering your sample today.