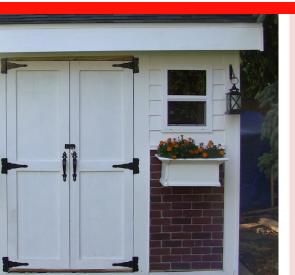

## Deep Red Profile Inspiration

Dark and romantic, this GenStone faux brick panel was inspired by the mysterious scarlet and vermillion hues of the Freedom Rose. The design team was enamored by this captivating flower's deep, winecolored petals and felt inspired to create our Deep Red faux brick panel.

Living up to its name, GenStone Deep Red faux brick panels feature a bold red clay base infused with burgundy, terra cotta, and crimson highlights. Much like the stunning Freedom Rose itself, these panels will add romance, charm, and stylish elegance to your project. Try it at home by ordering your sample today.