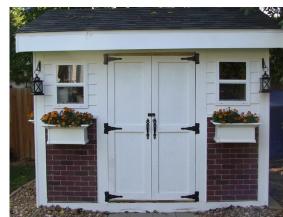

Living up to its name, GenStone Deep Red faux brick panels feature a bold red clay base infused with burgundy, terra cotta, and crimson highlights. Much like the stunning Freedom Rose itself, these panels will add romance, charm, and stylish elegance to your project. Try it at home by ordering your sample today.