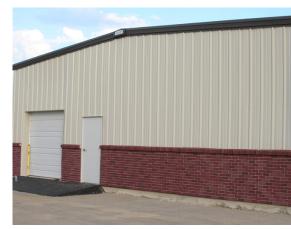

Living up to its name, GenStone Deep Red faux brick panels feature a bold red clay base infused with burgundy, terra cotta, and crimson highlights. Much like the stunning Freedom Rose itself, these panels will add romance, charm, and stylish elegance to your project. Try it at home by ordering your sample today.