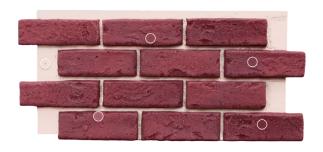

## Deep Red Profile Inspiration

Dark and romantic, this GenStone faux brick panel was inspired by the mysterious scarlet and vermillion hues of the Freedom Rose. The design team was enamored by this captivating flower's deep, winecolored petals and felt inspired to create our Deep Red faux brick panel.

Living up to its name, GenStone Deep Red faux brick panels feature a bold red clay base infused with burgundy, terra cotta, and crimson highlights. Much like the stunning Freedom Rose itself, these panels will add romance, charm, and stylish elegance to your project. Try it at home by ordering your sample today.