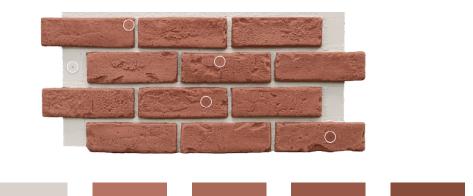

## Classic

Natural Clay with Terracotta and Cinnamon Tones

"You guys were great to work with! There was always somebody there I could talk to when I had a question. The product went on great and I can not believe how beautiful it looks. Great product! Thanks."

Just as you can imagine, our Classic faux brick design features a base of bold, red clay, gently washed with warm terra cotta and cinnamon tones. This chic design pays homage to the traditional brick styles of the past but with a current, modern flair. Try Classic faux brick panels on your next project. Order a sample today.