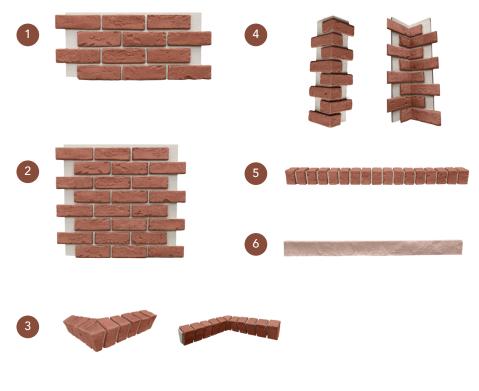

#### CLASSIC BRICK SYSTEM

- 1. Half Panel
- 2. Full Panel
- 3. Corner Ledger (Outside & Inside)
- 4. Corner (Outside & Inside)
- 5. Ledger
- 6. Trim

Classic brick truly never goes out of style. Versatile and timeless, this sophisticated design has always been a favorite. The design team was inspired by the charming essence of this handsome brick style and created our GenStone Classic faux brick panels.