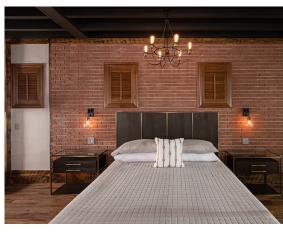

## Classic

Natural Clay with Terracotta and Cinnamon Tones

"You guys were great to work with! There was always somebody there I could talk to when I had a question. The product went on great and I can not believe how beautiful it looks. Great product! Thanks."

Just as you can imagine, our Classic faux brick design features a base of bold, red clay, gently washed with warm terra cotta and cinnamon tones. This chic design pays homage to the traditional brick styles of the past but with a current, modern flair. Try Classic faux brick panels on your next project. Order a sample today.