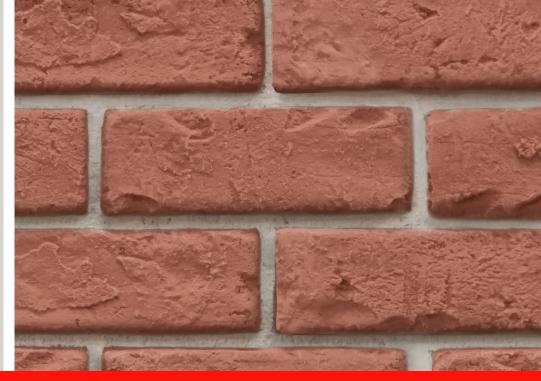

## Classic

Natural Clay with Terracotta and Cinnamon Tones

"You guys were great to work with! There was always somebody there I could talk to when I had a question. The product went on great and I can not believe how beautiful it looks. Great product! Thanks."

#### CLASSIC BRICK SYSTEM

- 1. Half Panel
- 2. Full Panel
- 3. Corner Ledger (Outside & Inside)
- 4. Corner (Outside & Inside)
- 5. Ledger
- 6. Trim

Classic brick truly never goes out of style. Versatile and timeless, this sophisticated design has always been a favorite. The design team was inspired by the charming essence of this handsome brick style and created our GenStone Classic faux brick panels.

Just as you can imagine, our Classic faux brick design features a base of bold, red clay, gently washed with warm terra cotta and cinnamon tones. This chic design pays homage to the traditional brick styles of the past but with a current, modern flair. Try Classic faux brick panels on your next project. Order a sample today.