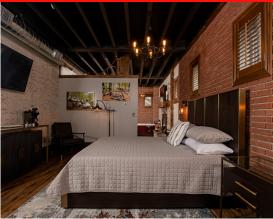

## Classic

Natural Clay with Terracotta and Cinnamon Tones

"You guys were great to work with! There was always somebody there I could talk to when I had a question. The product went on great and I can not believe how beautiful it looks. Great product! Thanks."

Just as you can imagine, our Classic faux brick design features a base of bold, red clay, gently washed with warm terra cotta and cinnamon tones. This chic design pays homage to the traditional brick styles of the past but with a current, modern flair. Try Classic faux brick panels on your next project. Order a sample today.