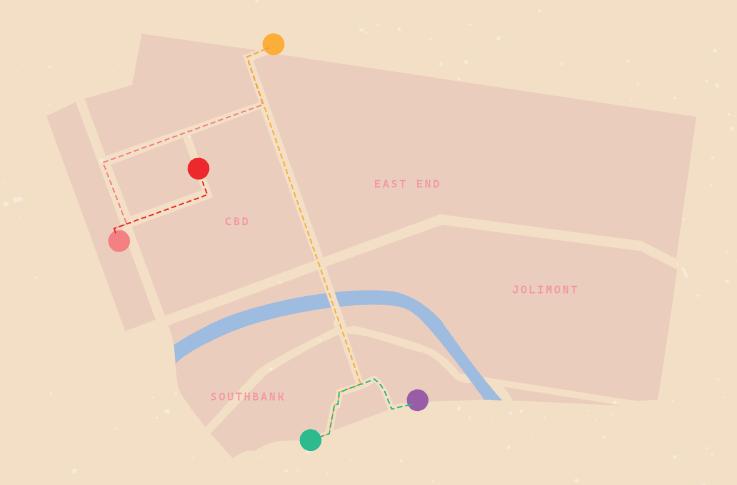

## ISH AND NISH'S DAY OUT

- 10:30 Heavy Breakfast at QVM.
- 12:15 April Exhibitions.
- 13:15 "Deep Time Real Time"
- 15:00 "You Can't See Speed"
- 16:00 Get food from \_\_\_\_\_.
- 16:30 Unwind at Kings Domain.