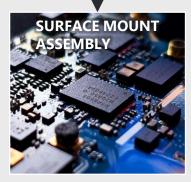

THROUGH HOLE ASSEMBLY

SURFACE MOUNT ASSEMBLY **EXTENDED SERVICES** 

CABLE ASSEMBLY

**ASSEMBLY** 

Automated Surface mount assembly techniques to fit electronic components of many sizes can be easily performed by our professional team. The components will be fitted using expert manufacturing practices and with full inspection control methods.