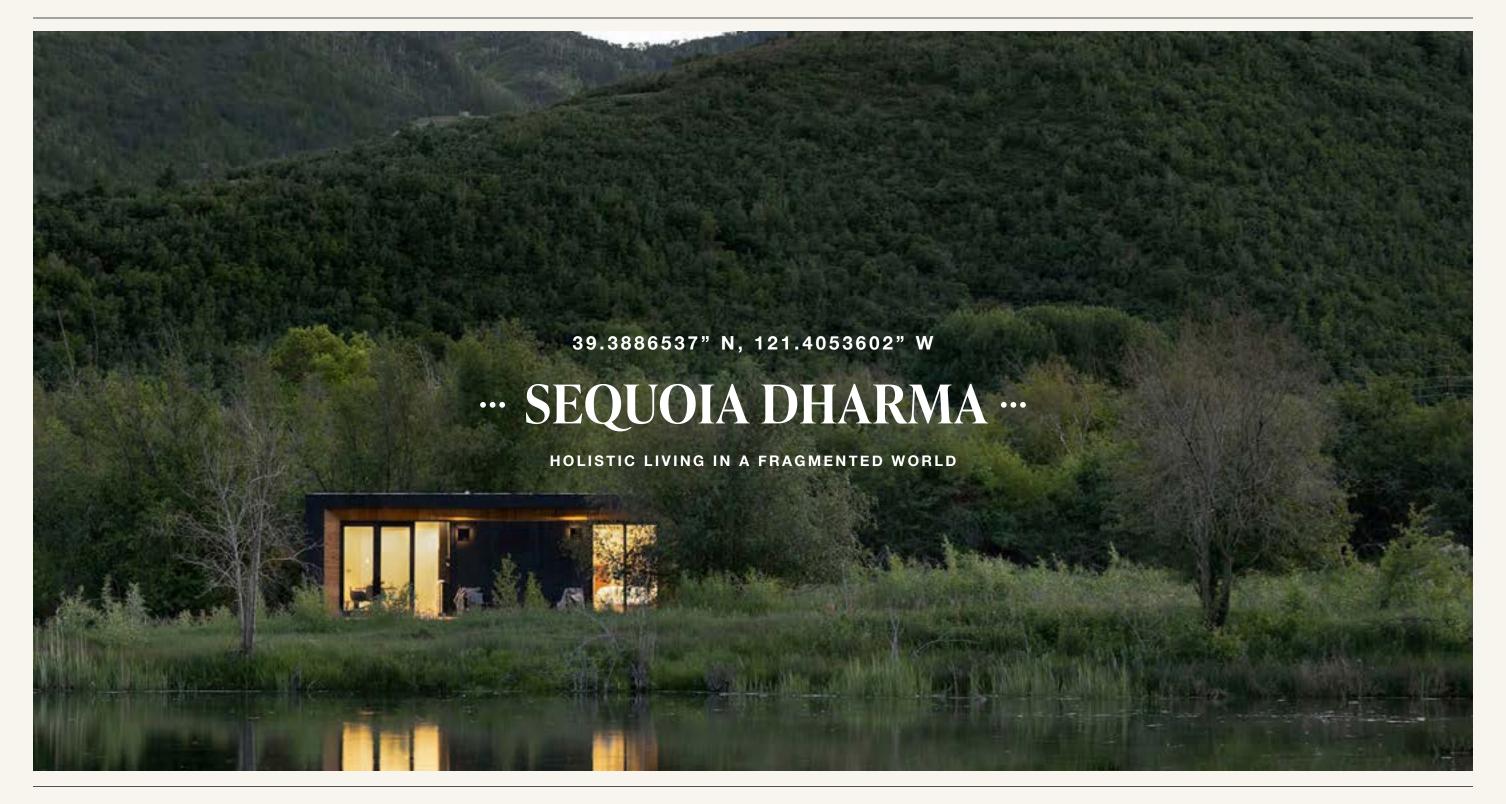

#### LAND

Sequoia Dharma is a 80 acre parcel in the foothills of the Sierra's, nestled between Sequoia and Kings Canyon National Park, and has been sustained for the purpose of fostering opportunities for development through residency, events, retreats, art, farming and a deep, harmonious connection to mother earth.

#### LOCATION

Sequoia Dharma is far enough away to escape the world and close enough to return to it.

Conveniently located just four hours from both San Francisco and Los Angeles, it is accessible in a half-day's drive from just about anywhere in California. HISTORICAL VISION, REFINING FIRE, PRESENT REALITY