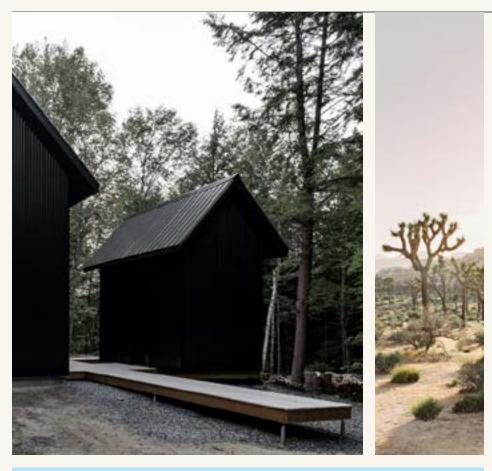

#### LAND

Sequoia Dharma is a 80 acre parcel in the foothills of the Sierra's, nestled between Sequoia and Kings Canyon National Park, and has been sustained for the purpose of fostering opportunities for development through residency, events, retreats, art, farming and a deep, harmonious connection to mother earth.

#### **AMENITIES**

There are 20+ sites on the property of special and/or spiritual interest, including two ponds, a creek, rock formations, existing structures to be transformed, organic orchards and gardens, panoramic view sites, camp sites, tiny home sites and sites for larger development of a temple or large meeting place (to name a few).