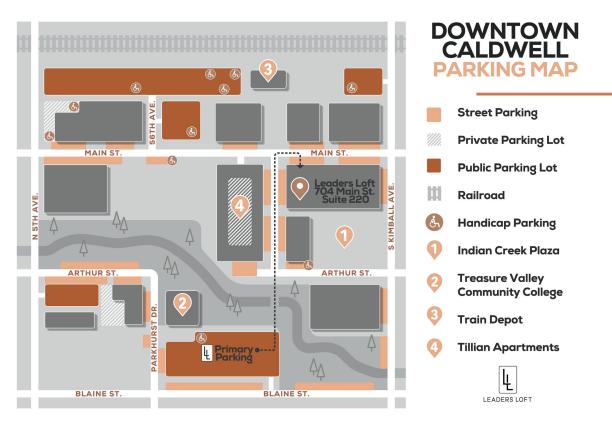

## Directions and Parking Instructions

## The Leaders Loft is located on the Indian Creek Plaza in Caldwell 704 Main St., Suite 220 Caldwell, ID 83605

Street parking is limited to 3 hours. For full day sessions please use the all day parking instructions.

All Day Parking:

Free parking is located at the Nancoles Center/Treasure Valley Community College. A short walk from the Leaders Loft.

## Walking instructions:

From the Nancoles Center/Treasure Valley Community College, walk across the bridge over Indian Creek, up 7th Ave past **Bond and Bevel** to Main Street (1.5 blocks). Turn right on Main. The entrance to the Leaders Loft is the second entrance (704 Main).