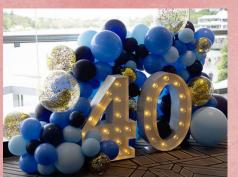

R2900

**BALLOON ENTRANCE** Walk through balloon entrance.

R1500

LIGHT DISPLAY Light up numbers or letters with balloon arch.

R585 per number / per letter R900 arch

HAPPY BIRTHDAY LED SIGN Led light up sign.