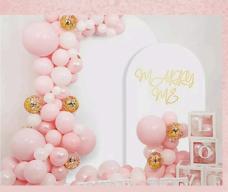

R2900

**BALLOON ENTRANCE** Walk through balloon entrance.

R1500

LIGHT DISPLAY Light up numbers or letters with balloon arch.

R585 per number / per letter R900 arch

HAPPY BIRTHDAY LED SIGN Led light up sign.