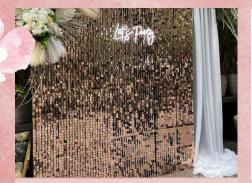

## R1000

**BALLOON WALL** Large balloon wall in themed colours.

**SEQUENCE WALL** Sequence wall with balloton arch.

R2800

**2 BACK DROPS & ARCH** Two themed and personalized backdrops with themed colour arch