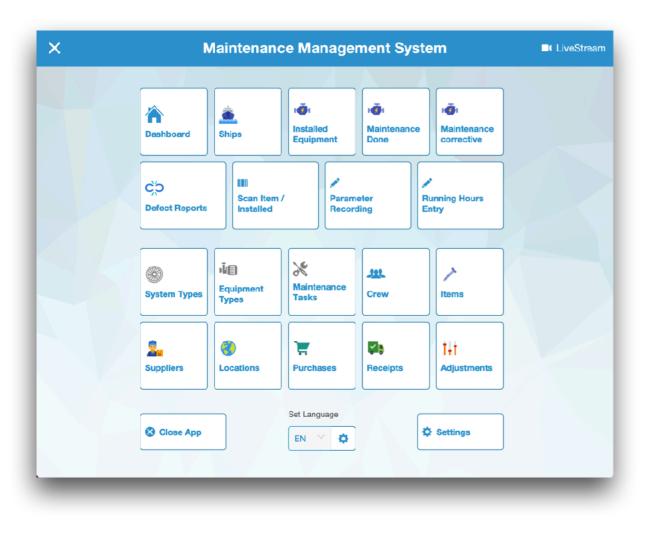

#### (1) Maintenance Management System

Plans, schedules, and records ship maintenance for equipment. **Improves operational efficiency**, **asset utilization**, and **enables remote synchronization for offline users.** 