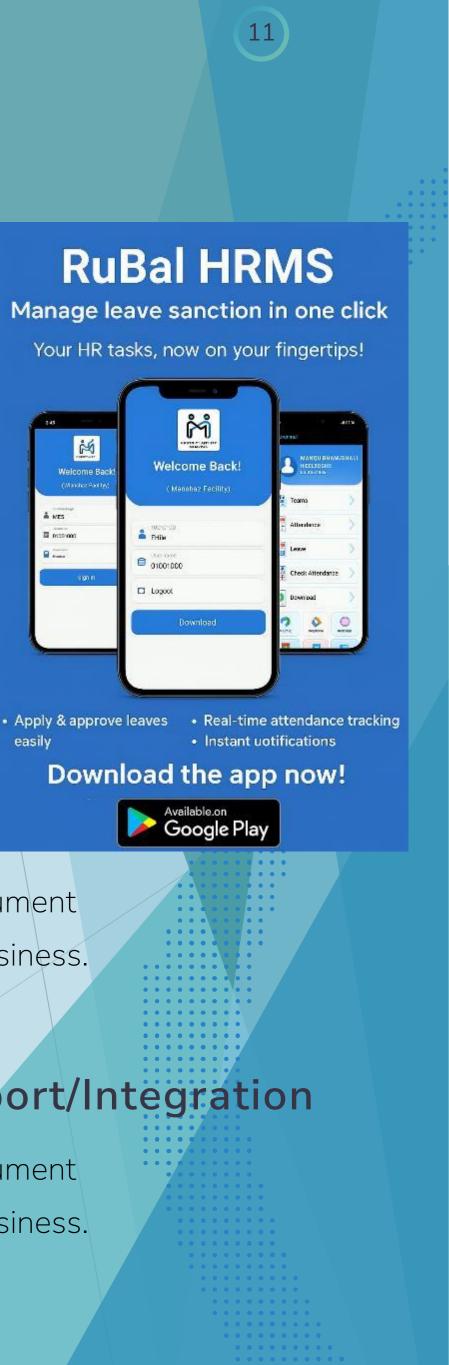

### Implementation/Support/Integration

A business plan is a written document that describes in detail how a business.