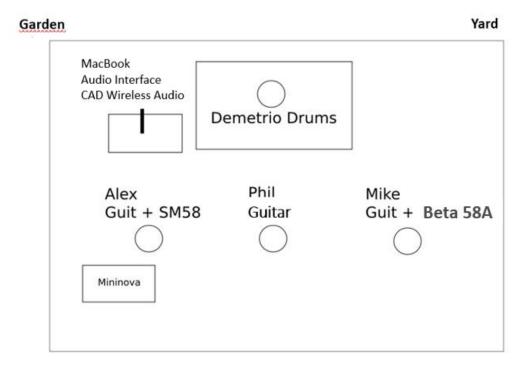

#### **Towers Of Jupiter brings:**

- 1. 3 x electric guitars
- 2. 3 x pedalboards
- 3. 1 x sm58 microphones
- 4. 1 x Beta 58A microphone
- 5. MacBook laptop computer
- 6. Focusrite Scarlett 18I20 3rd generation audio interface
- 7. CAD Audio GXLIEM4 Wireless in-ear monitor system
- 8. Yamaha MG10XU console
- 9. Novation Mininova synth

The 3 guitars are plugged into the audio interface connected to the laptop, mixed in Ableton to a 2-channel output (1/4") to the console.

## **Stage Plan**