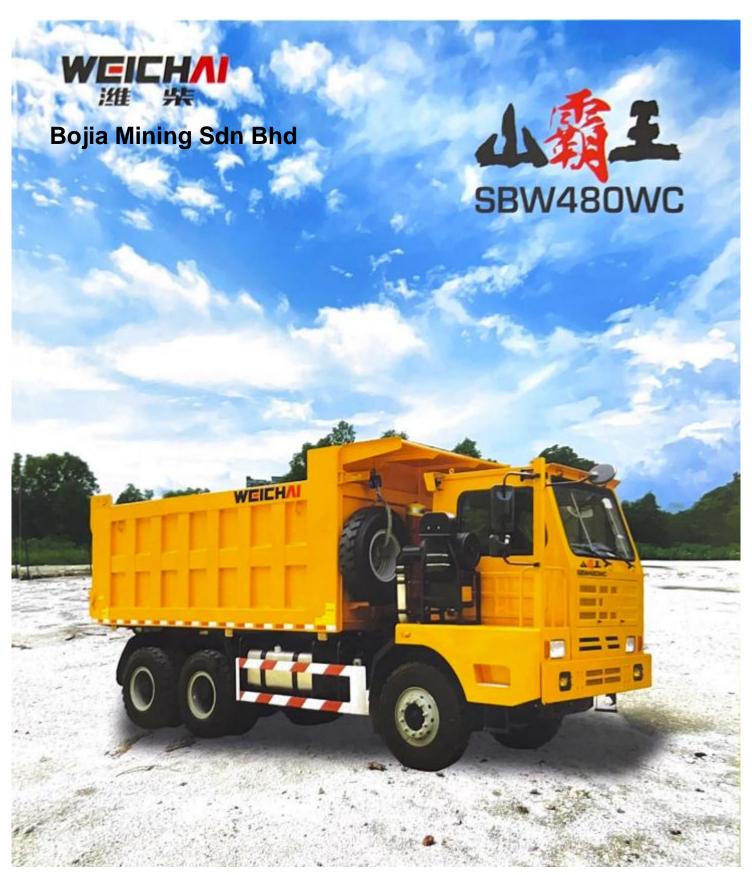

Introducing our new 40-ton Mining Dump Truck, model WP10.380E22, a true powerhouse engineered for Malaysia's most demanding conditions. It's driven by a cutting-edge WEICHAI latest technology developed, in-line 6-cylinder, intercooled turbocharged diesel engine delivering 380hp, ensuring robust and efficient performance. But what truly sets it apart is its unique and resilient construction: the only Dump Truck designed and built with a three (3) layers chassis frame (8+7+8). This innovative design adds unparalleled strength to withstand bending and torsion, allowing it to conquer greater challenges in rough terrain and elevate your productivity to the next level

## SBW480WC DUMP TRUCK

| PRODUCT PERFORMANCE PARAMETER     | 48 TONS HEAVY DUTY OFF ROAD MINING DUMP TRUCK 6X4                                                                                                                                                                            |
|-----------------------------------|------------------------------------------------------------------------------------------------------------------------------------------------------------------------------------------------------------------------------|
| Make                              | WEICHAI                                                                                                                                                                                                                      |
| Model                             | SBW 480 WC                                                                                                                                                                                                                   |
| Drive Train                       | 6 X 4 c/w Duble Hub Reduction                                                                                                                                                                                                |
| Cabin                             | Left hand drive - Single passanger.                                                                                                                                                                                          |
| ENGINE                            |                                                                                                                                                                                                                              |
| Engine Type                       | Weichai Engine WP10.380E22 In-line 6 cylinder c/w Intercool turbocharged developed fuel efficient and strong torque.                                                                                                         |
| Engine Power (kw/rpm)             | 280 kw @ 2,200 rpm (380 hp)                                                                                                                                                                                                  |
| Engine displacement               | 9726 cc                                                                                                                                                                                                                      |
| Max. Torque N.m (r/min)           | 1,600 N.m (1,200 rpm - 1,600 rpm)                                                                                                                                                                                            |
| TRANSMISSION                      | -10 XXX XX XX                                                                                                                                                                                                                |
| Transmission Type                 | FAST 10JSD180T - Manual . 10 Forward & 2 Reverse. Air over<br>hydraulic power assisted cluth with synchromesh system                                                                                                         |
| Cluth                             | Single plate dry diaphragm spring cluth with diameter 430 mm                                                                                                                                                                 |
| Max. Speed                        | 64 km/hr                                                                                                                                                                                                                     |
| Max. Gradeability (%)             | 30                                                                                                                                                                                                                           |
| CHASSIS / FRAME                   | The construction of three (3) layers chassis frames 8+7+8 add strength to withstand bending and torsion resistance. It permits to takes great challenge in rough terrain condition and ready for next level of productivity. |
| SUSPENSION                        |                                                                                                                                                                                                                              |
| Front Suspension                  | Leaf spring - 10 pcs                                                                                                                                                                                                         |
| Rear Suspension                   | Leaf spring - 12 pcs (9 x 25mm + 3 x 28.5mm)                                                                                                                                                                                 |
| Front Axle                        | 9.5 ton                                                                                                                                                                                                                      |
| Rear Axle                         | 18 tonx2                                                                                                                                                                                                                     |
| Axle Loading (kg)                 | Front - 12,000 / Rear 36,000 kg                                                                                                                                                                                              |
| WEIGHT (kg)                       |                                                                                                                                                                                                                              |
| Dead Weight                       | 17,000 kg                                                                                                                                                                                                                    |
| Rated Loading Capacity (Pay Load) | 31,000 kg                                                                                                                                                                                                                    |
| Operationg Load (GVW)             | 48,000 kg                                                                                                                                                                                                                    |
| DIMEMSION (mm)                    |                                                                                                                                                                                                                              |
| Bucket (L x W x H)                | 5,800 mm (L) x 2,300 mm (W) x 1,500 mm (H)                                                                                                                                                                                   |
| Wheelbase                         | 3,975 mm + 1,400 mm                                                                                                                                                                                                          |
| Wheel Track (front/rear)          | 2,036 mm / 1,860 mm                                                                                                                                                                                                          |
| Vehicle Dimension (L x W x H)     | 8,050 mm x 2,500 mm x 3,450 mm                                                                                                                                                                                               |
| Tyre Size / Rim Size              | 12.00 - 20. / 8.5 - 20                                                                                                                                                                                                       |
| Fuel Tank                         | Aluminiun fuel tank - 400 liters                                                                                                                                                                                             |