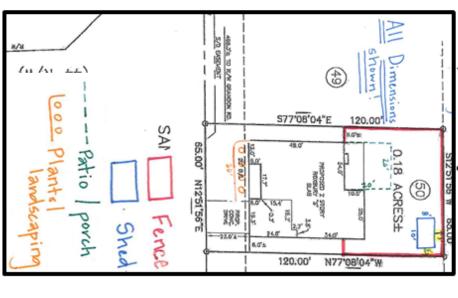

## Architectural Committee Request Form Instructions

Examples of Site Plan with location and dimensions of improvements indicated.

You must submit your site plan using a form like one of the two below. You must include the dimensions of all requested improvements as well their distance from your property lines