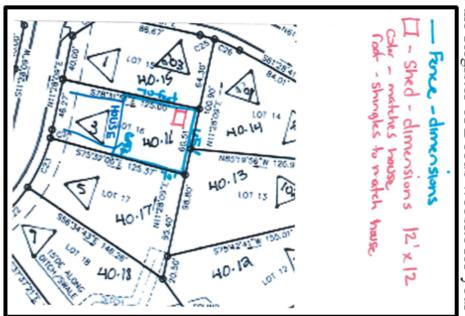

## Architectural Committee Request Form Instructions

Examples of Site Plan with location and dimensions of improvements indicated.

You must submit your site plan using a form like one of the two below. You must include the dimensions of all requested improvements as well their distance from your property lines

## Preferred

Foundation survey (typically included in your closing documents) with all improvements drawn.