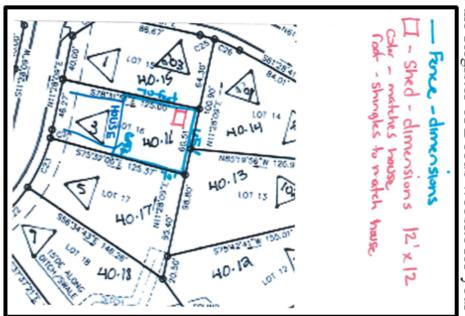

## Architectural Committee Request Form Instructions

Examples of Site Plan with location and dimensions of improvements indicated.

You must submit your site plan using a form like one of the two below. You must include the dimensions of all requested improvements as well their distance from your property lines