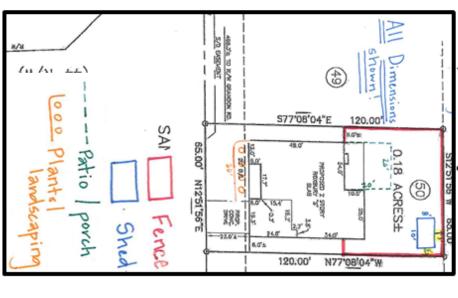

## Architectural Committee Request Form Instructions

Examples of Site Plan with location and dimensions of improvements indicated.

You must submit your site plan using a form like one of the two below. You must include the dimensions of all requested improvements as well their distance from your property lines

## Preferred

Foundation survey (typically included in your closing documents) with all improvements drawn.