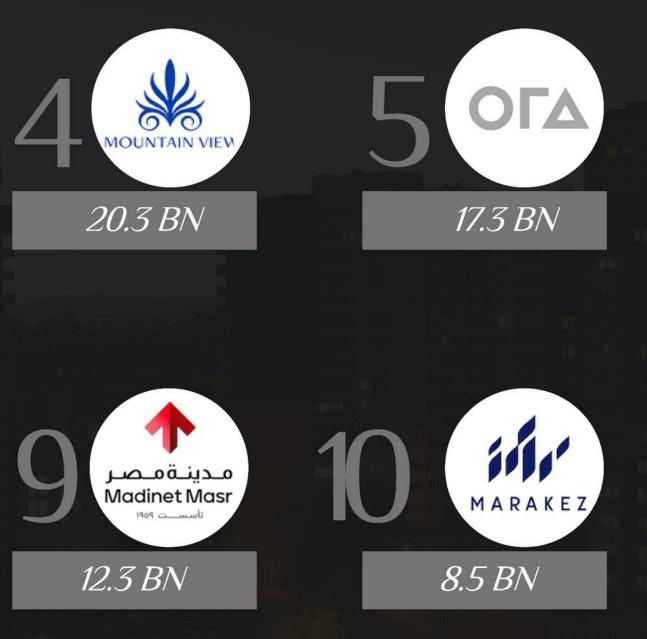

### **Top 10** Sales Achievers in Q1 2025 THE TOP 10 SELLING DEVELOPERS ACHIEVED AROUND 290 BN EGP OF NET CONTRACTED SALES VALUE IN Q1 2025