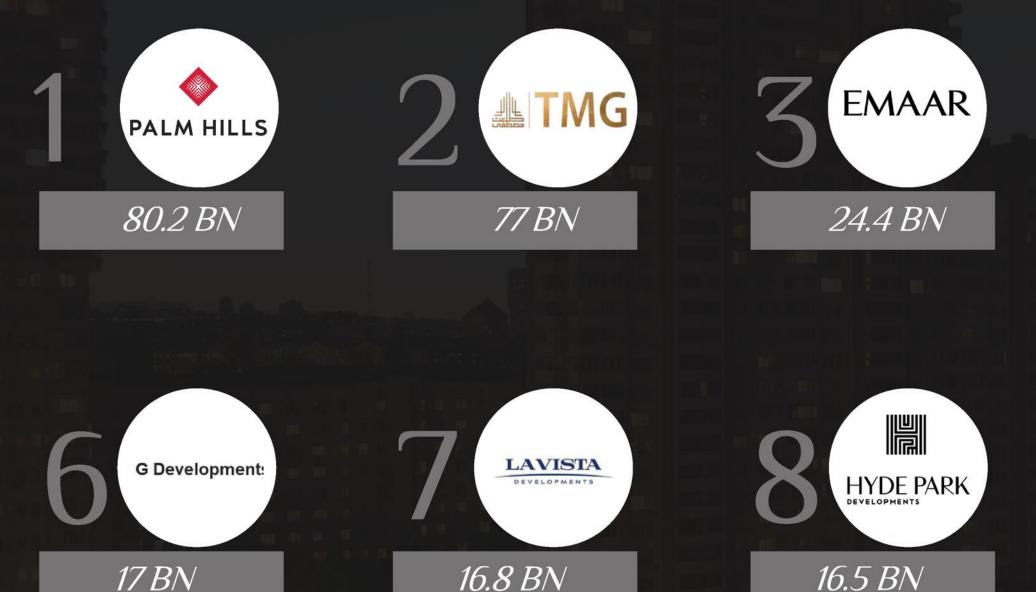

### **Top 10** Sales Achievers in Q1 2025 THE TOP 10 SELLING DEVELOPERS ACHIEVED AROUND 290 BN EGP OF NET CONTRACTED SALES VALUE IN Q1 2025