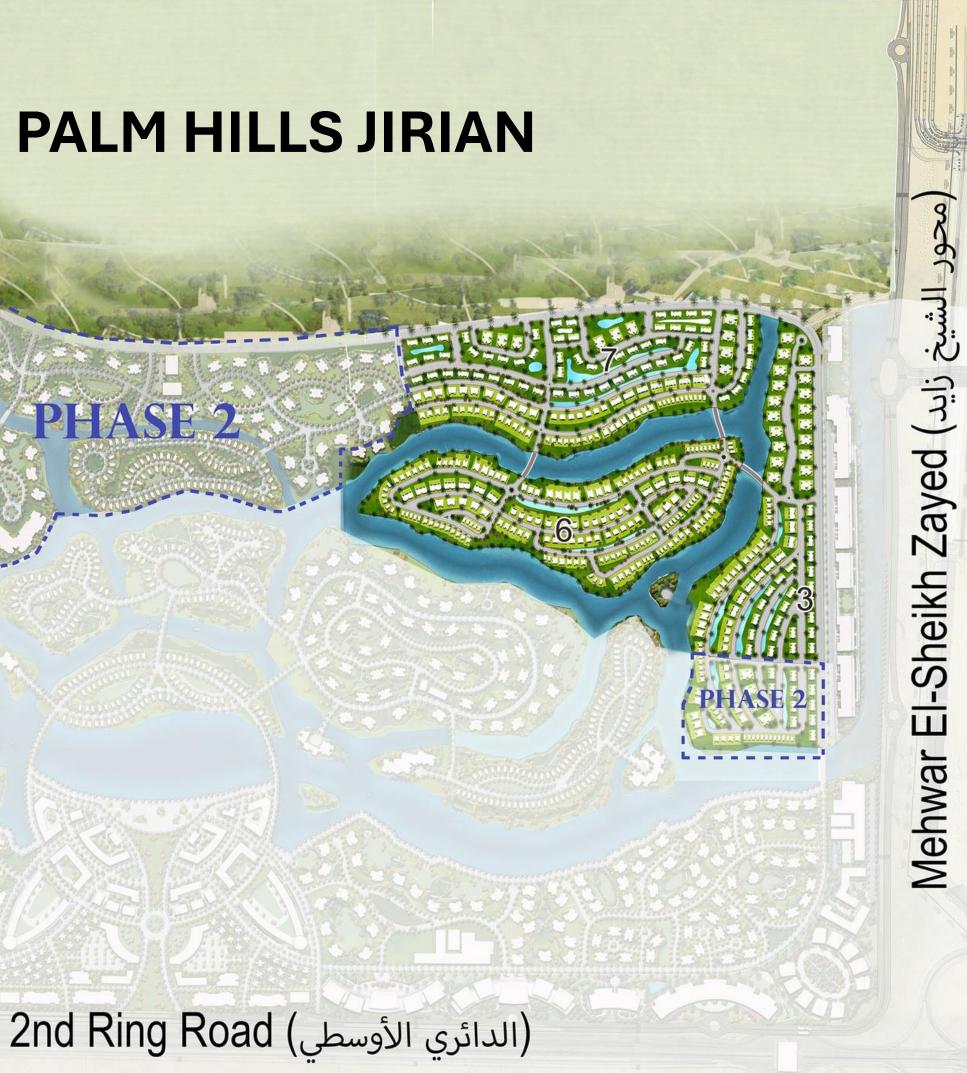

# **VAISILS**

PALM HILLS

Palm Hills Jirian is the latest milestone in Palm Hills Developments' legacy of delivering Egypt's most iconic communities. As a standalone city within New Zayed, Jirian is designed to be more than just a residential project, it is a pioneering urban destination inspired by heritage, driven by innovation, and crafted with purpose. Spanning a massive area, Jirian brings to life a bold vision: to create a fully integrated community that centers around a new western extension of the Nile, offering a lifestyle rooted in nature, culture, and connectivity.

#### **PALM HILLS JIRIAN**

PHASE 2

ANTER STREET

PERSONAL STREET