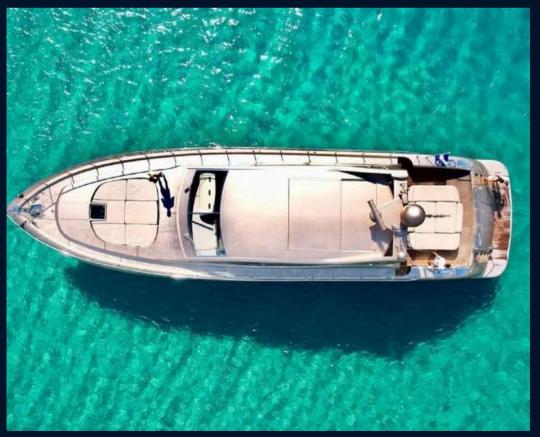

YACHT SPECIFICATIONS

Arno Leopard 24m

Engines: 2 MTU 12v 2000 M91,

Cruising Speed: 28 knots

Maximum Speed: 34 knots

4 Cabins (Master, VIP, Twin,

Pullman), 4 WC, Kitchen

Capacity: 25 + 5 Crew

## LUXURIOUS AMENITIES

- Front Sunbed: 8 Persons
- Rear Sunbed: 6 Persons
- External Shower Bathing
- Free WiFi
- Snorkeling Equipment
- Medical Equipment