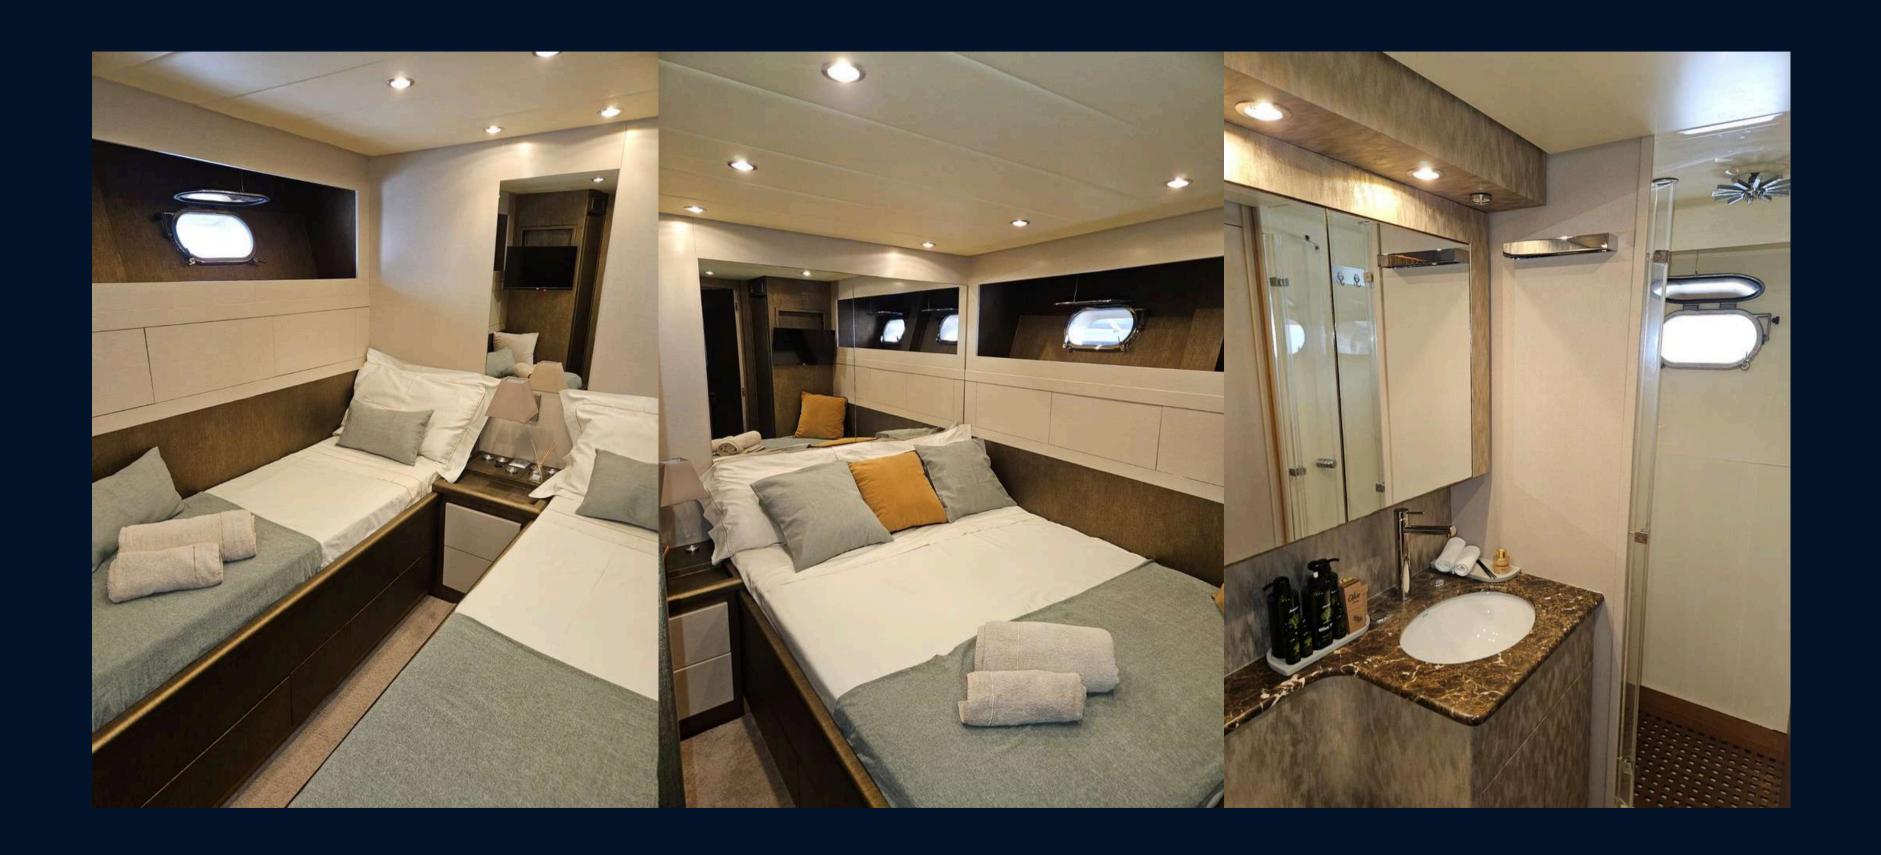

YACHT SPECIFICATIONS

Arno Leopard 24m

Engines: 2 MTU 12v 2000 M91,

Cruising Speed: 28 knots

Maximum Speed: 34 knots

4 Cabins (Master, VIP, Twin,

Pullman), 4 WC, Kitchen

Capacity: 25 + 5 Crew