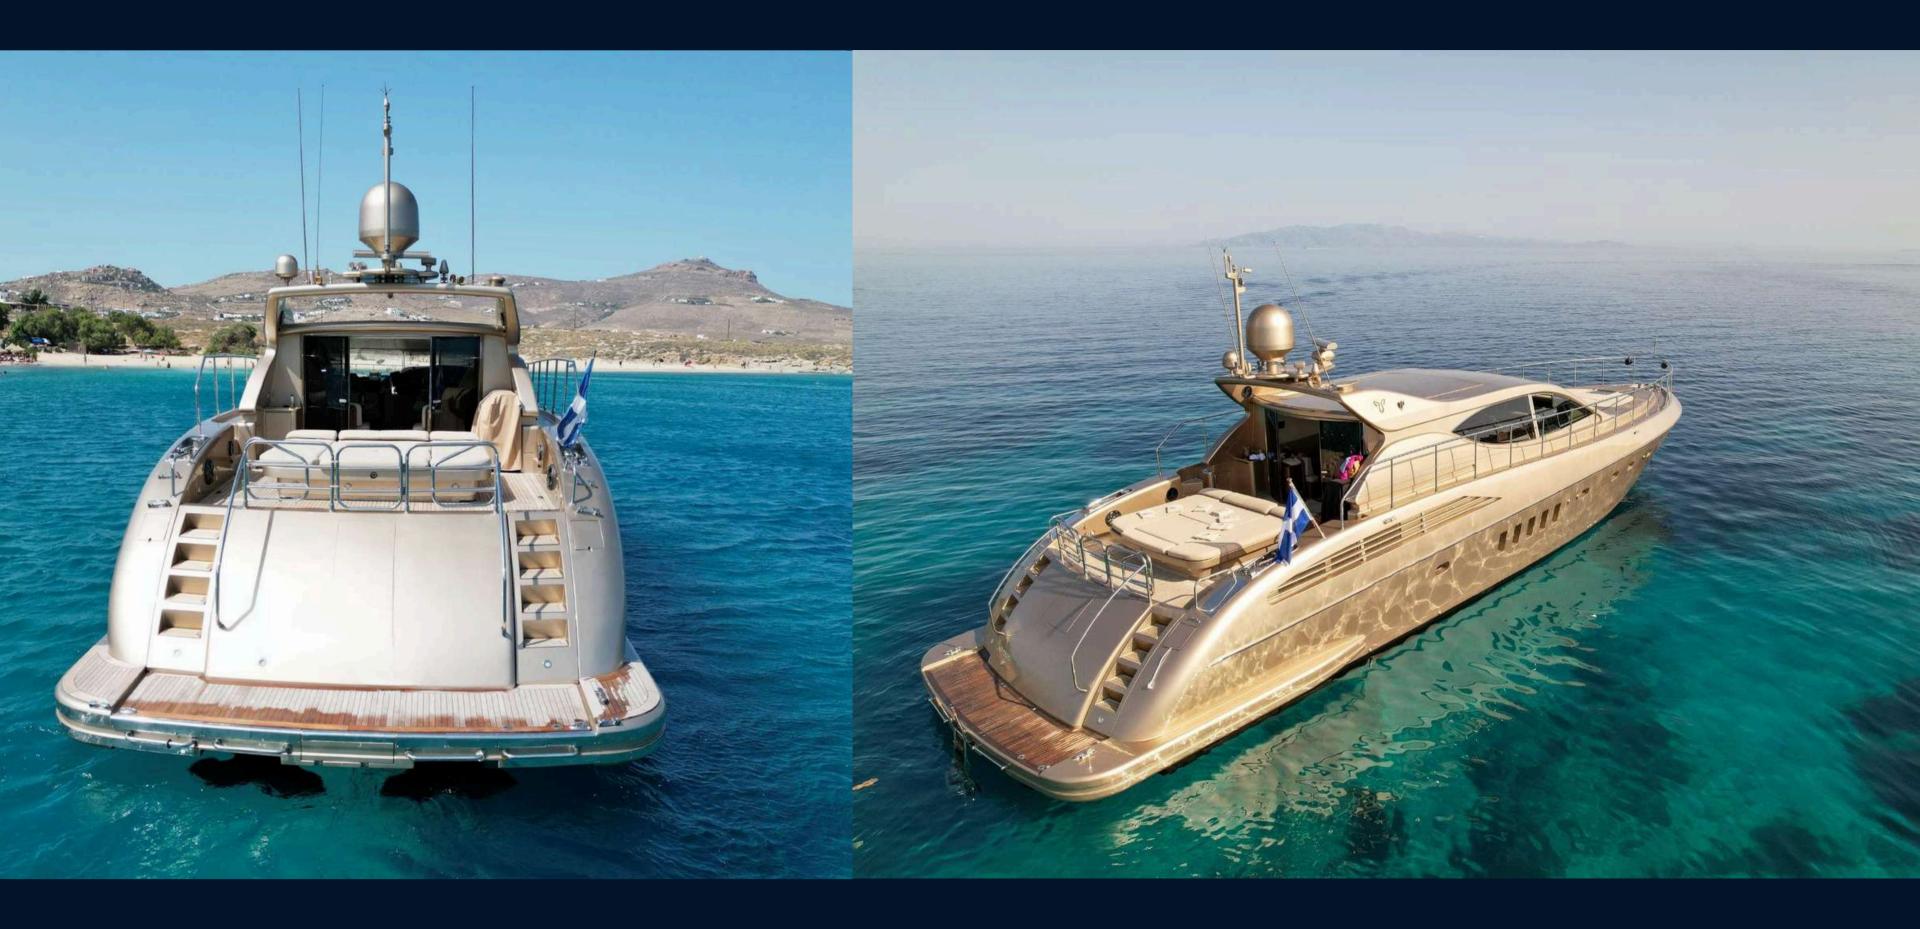

YACHT SPECIFICATIONS

Arno Leopard 24m

Engines: 2 MTU 12v 2000 M91,

Cruising Speed: 28 knots

Maximum Speed: 34 knots

4 Cabins (Master, VIP, Twin,

Pullman), 4 WC, Kitchen

Capacity: 25 + 5 Crew

## LUXURIOUS AMENITIES

- Front Sunbed: 8 Persons
- Rear Sunbed: 6 Persons
- External Shower Bathing
- Free WiFi
- Snorkeling Equipment
- Medical Equipment