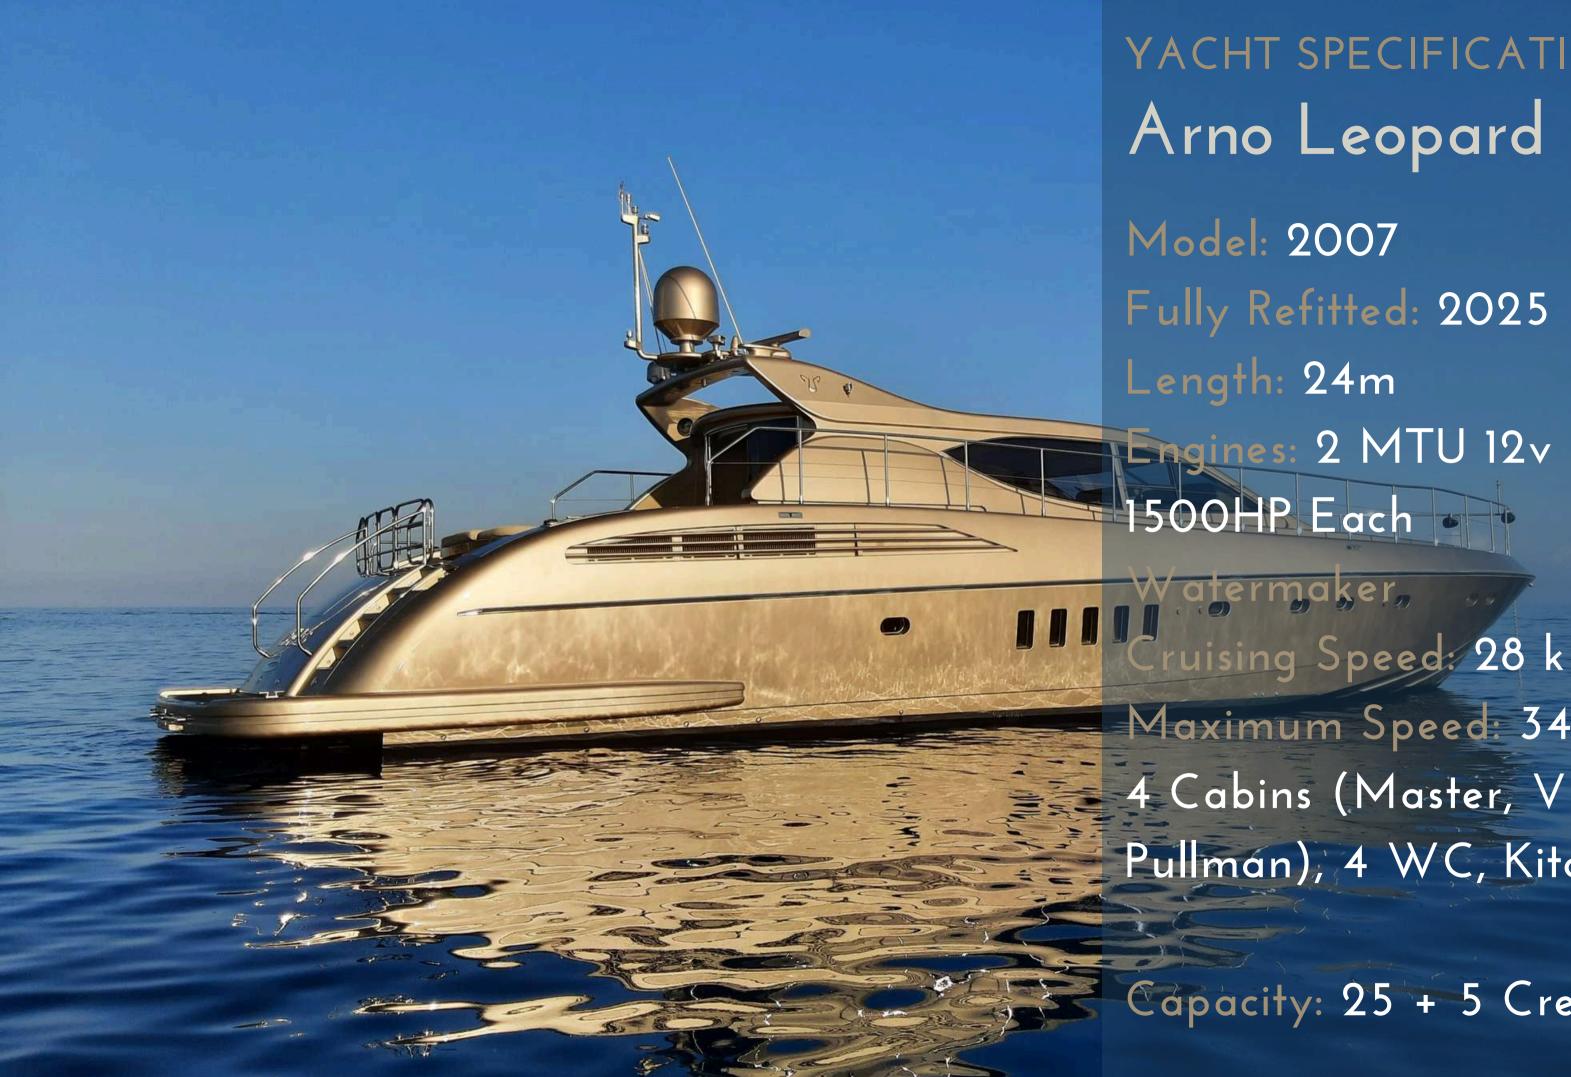

YACHT SPECIFICATIONS

Arno Leopard 24m

Engines: 2 MTU 12v 2000 M91,

Cruising Speed: 28 knots

Maximum Speed: 34 knots

4 Cabins (Master, VIP, Twin,

Pullman), 4 WC, Kitchen

Capacity: 25 + 5 Crew