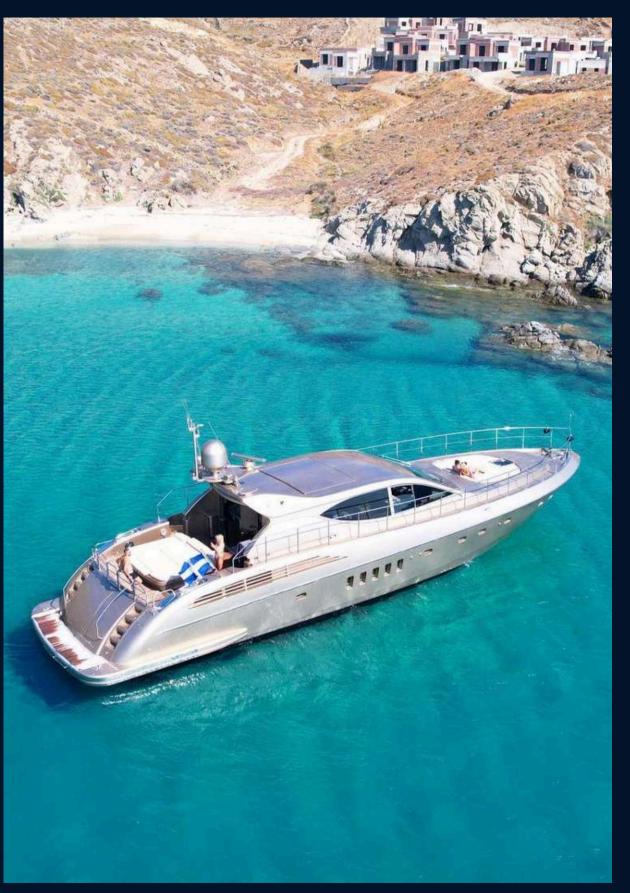

## SOUTH COAST OF MYKONOS

Embark on a unique cruise experience to the best southern beaches of Mykonos island. Immerse yourself in the stunning beauty of Ornos, Psarrou, Agia Anna, Cape of Scorpio, Paraga, Paradise, Super Paradise, Agrari, and Elia beaches.

YACHT SPECIFICATIONS

Arno Leopard 24m

Engines: 2 MTU 12v 2000 M91,

Cruising Speed: 28 knots

Maximum Speed: 34 knots

4 Cabins (Master, VIP, Twin,

Pullman), 4 WC, Kitchen

Capacity: 25 + 5 Crew