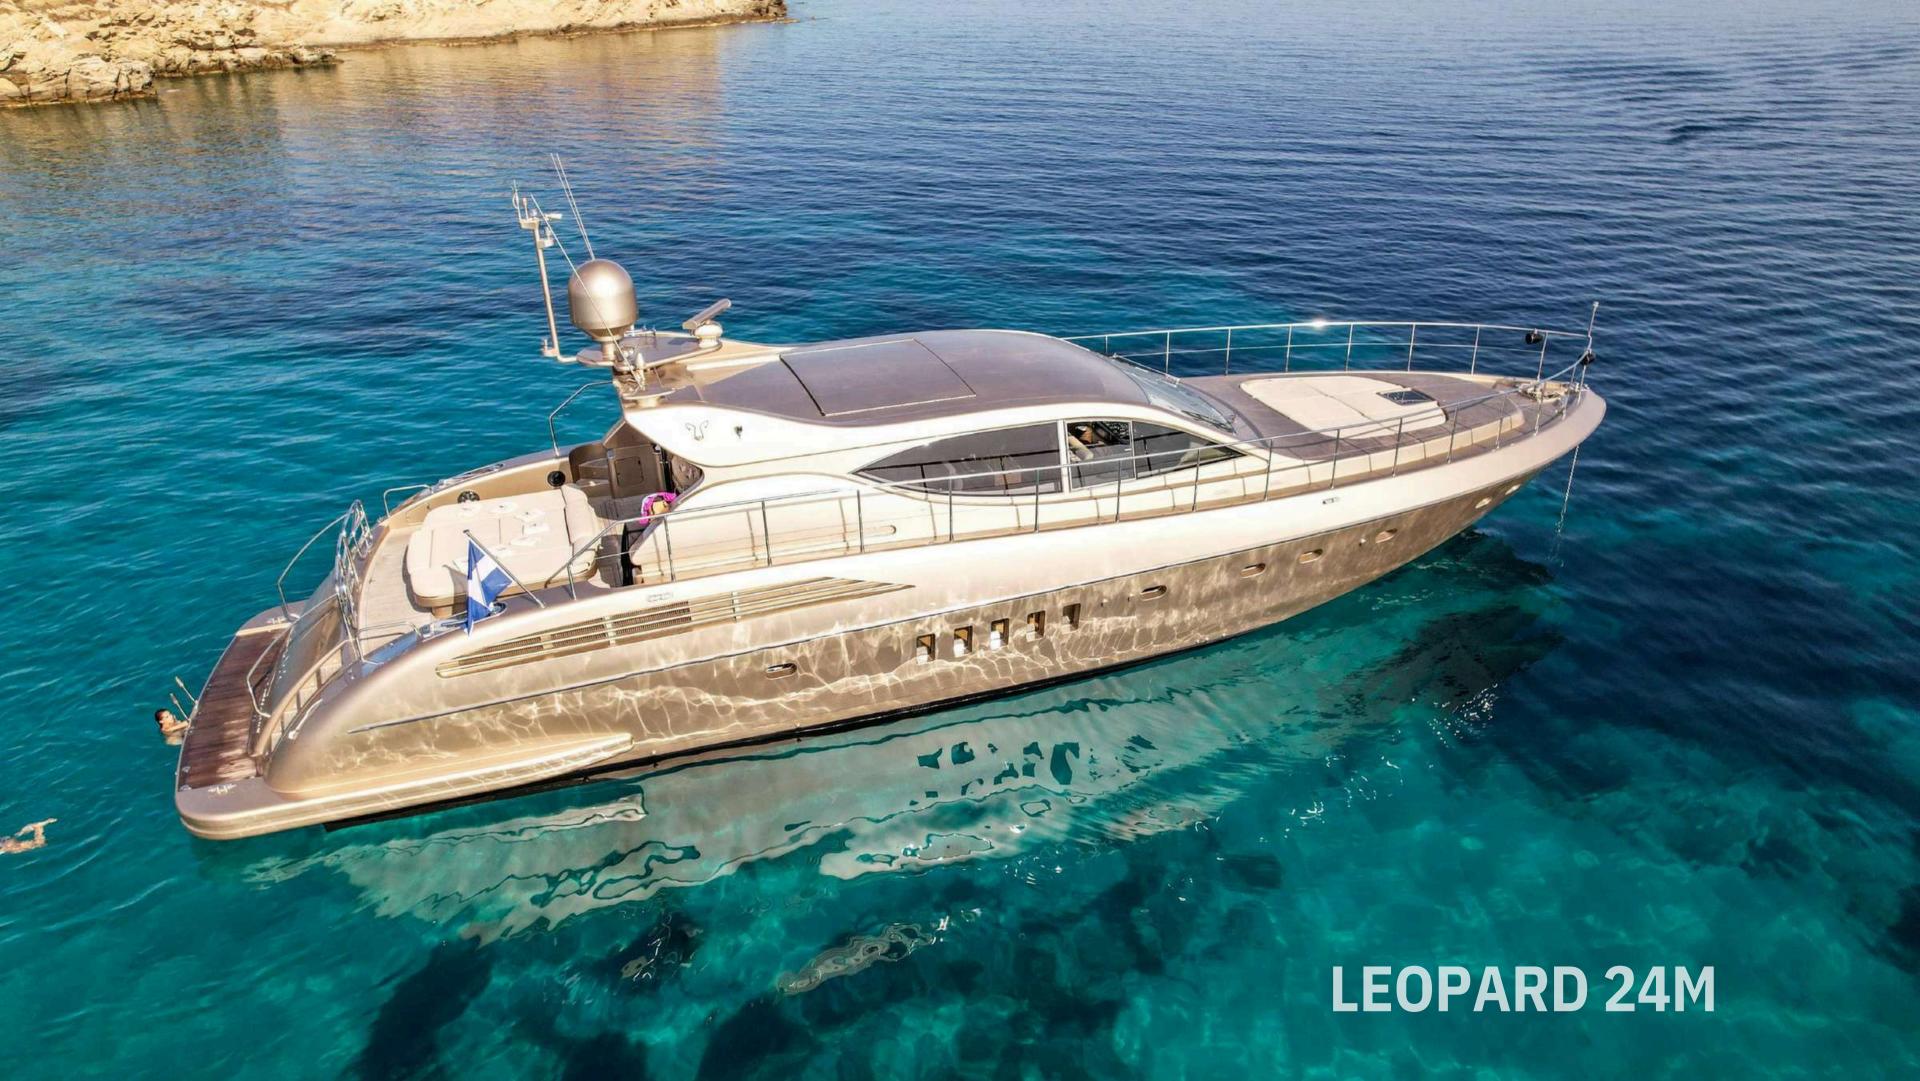

YACHT SPECIFICATIONS

Arno Leopard 24m

Engines: 2 MTU 12v 2000 M91,

Cruising Speed: 28 knots

Maximum Speed: 34 knots

4 Cabins (Master, VIP, Twin,

Pullman), 4 WC, Kitchen

Capacity: 25 + 5 Crew

## LUXURIOUS AMENITIES

- Front Sunbed: 8 Persons
- Rear Sunbed: 6 Persons
- External Shower Bathing
- Free WiFi
- Snorkeling Equipment
- Medical Equipment