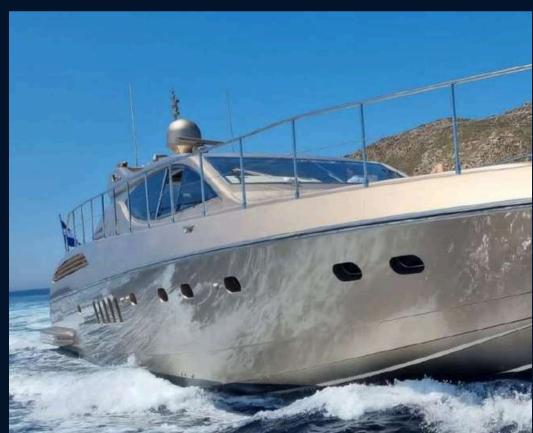

YACHT SPECIFICATIONS

Arno Leopard 24m

Engines: 2 MTU 12v 2000 M91,

Cruising Speed: 28 knots

Maximum Speed: 34 knots

4 Cabins (Master, VIP, Twin,

Pullman), 4 WC, Kitchen

Capacity: 25 + 5 Crew