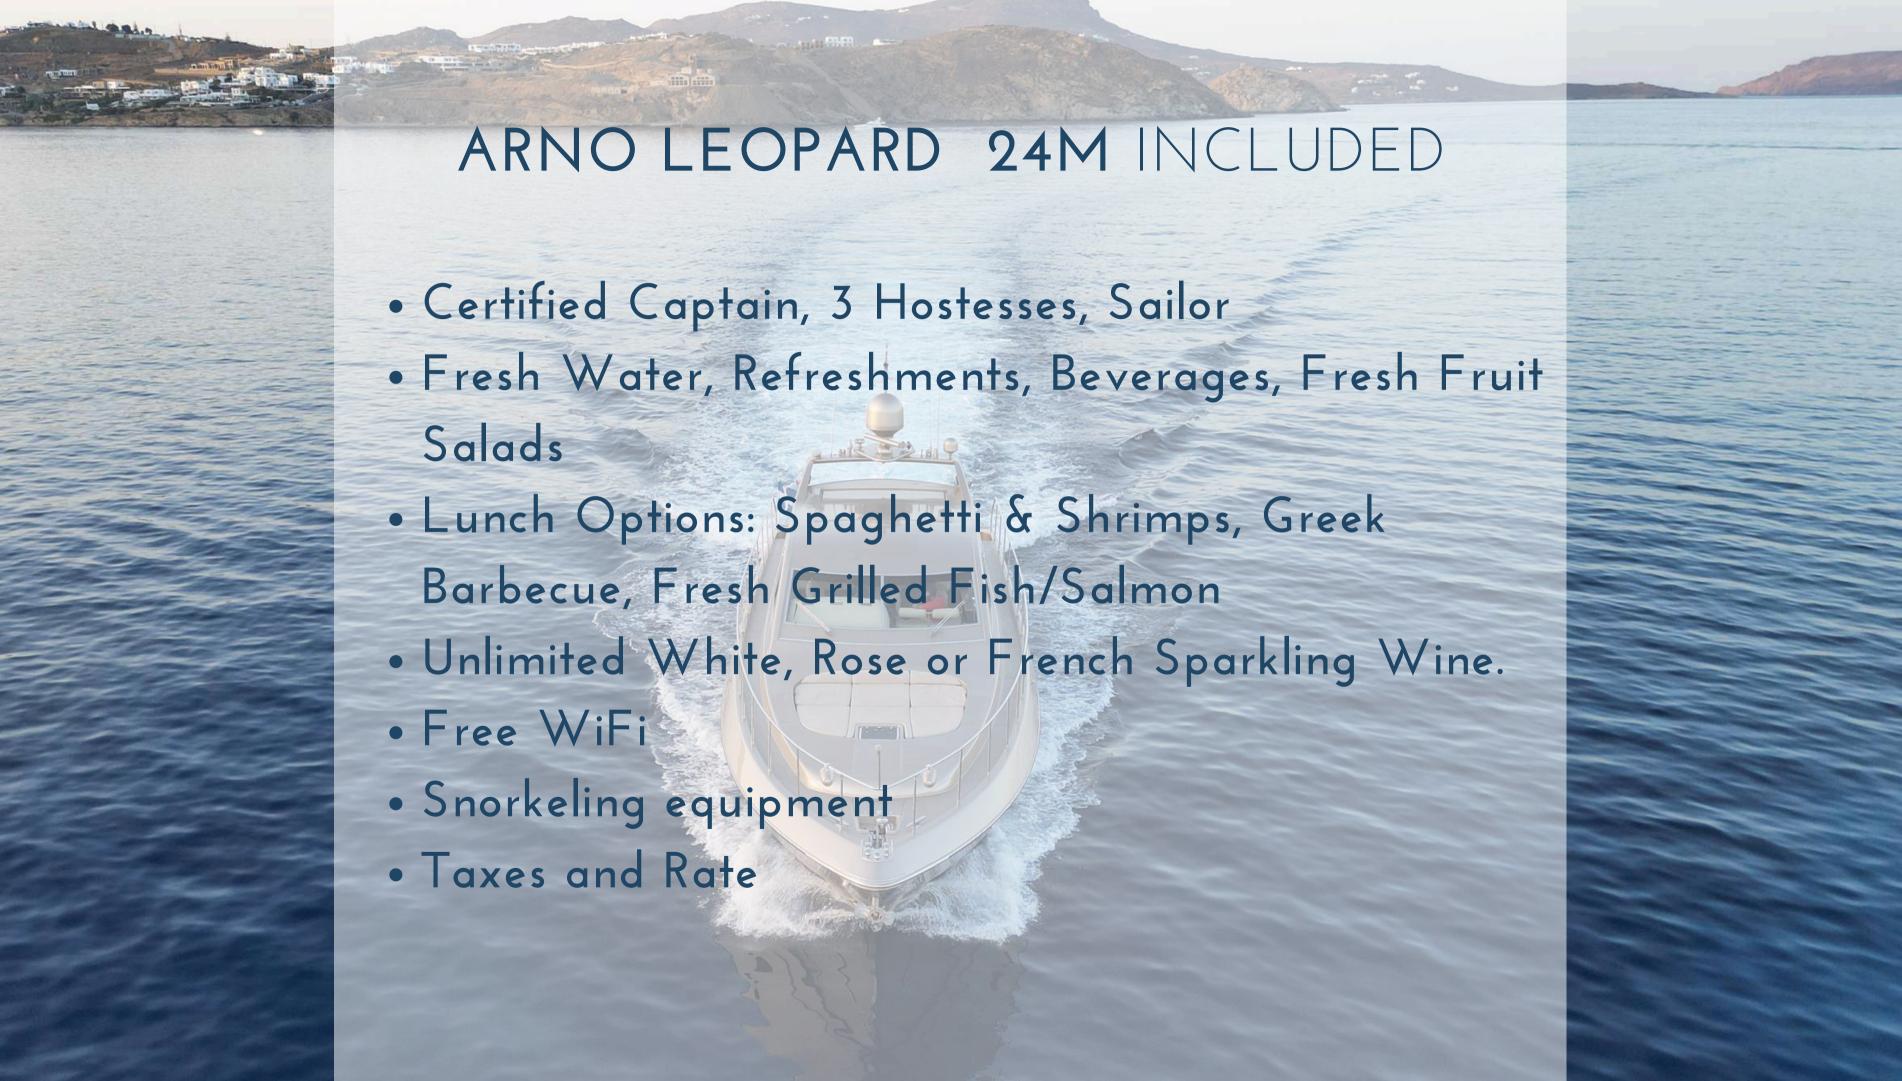

Let the Mediterranean sun kindle your taste buds.
Relish an array of tantalizing onboard meals, from crisp salads to sizzling Greek barbecues, complemented by unlimited White, Rose or French Sparkling Wine.

\*\*\*\*Our exquisite offerings are tailored to provide comfort and delight for up to 12 guests. For groups exceeding 12 persons, a supplementary charge per additional person applies

## LUXURIOUS AMENITIES

- Front Sunbed: 8 Persons
- Rear Sunbed: 6 Persons
- External Shower Bathing
- Free WiFi
- Snorkeling Equipment
- Medical Equipment