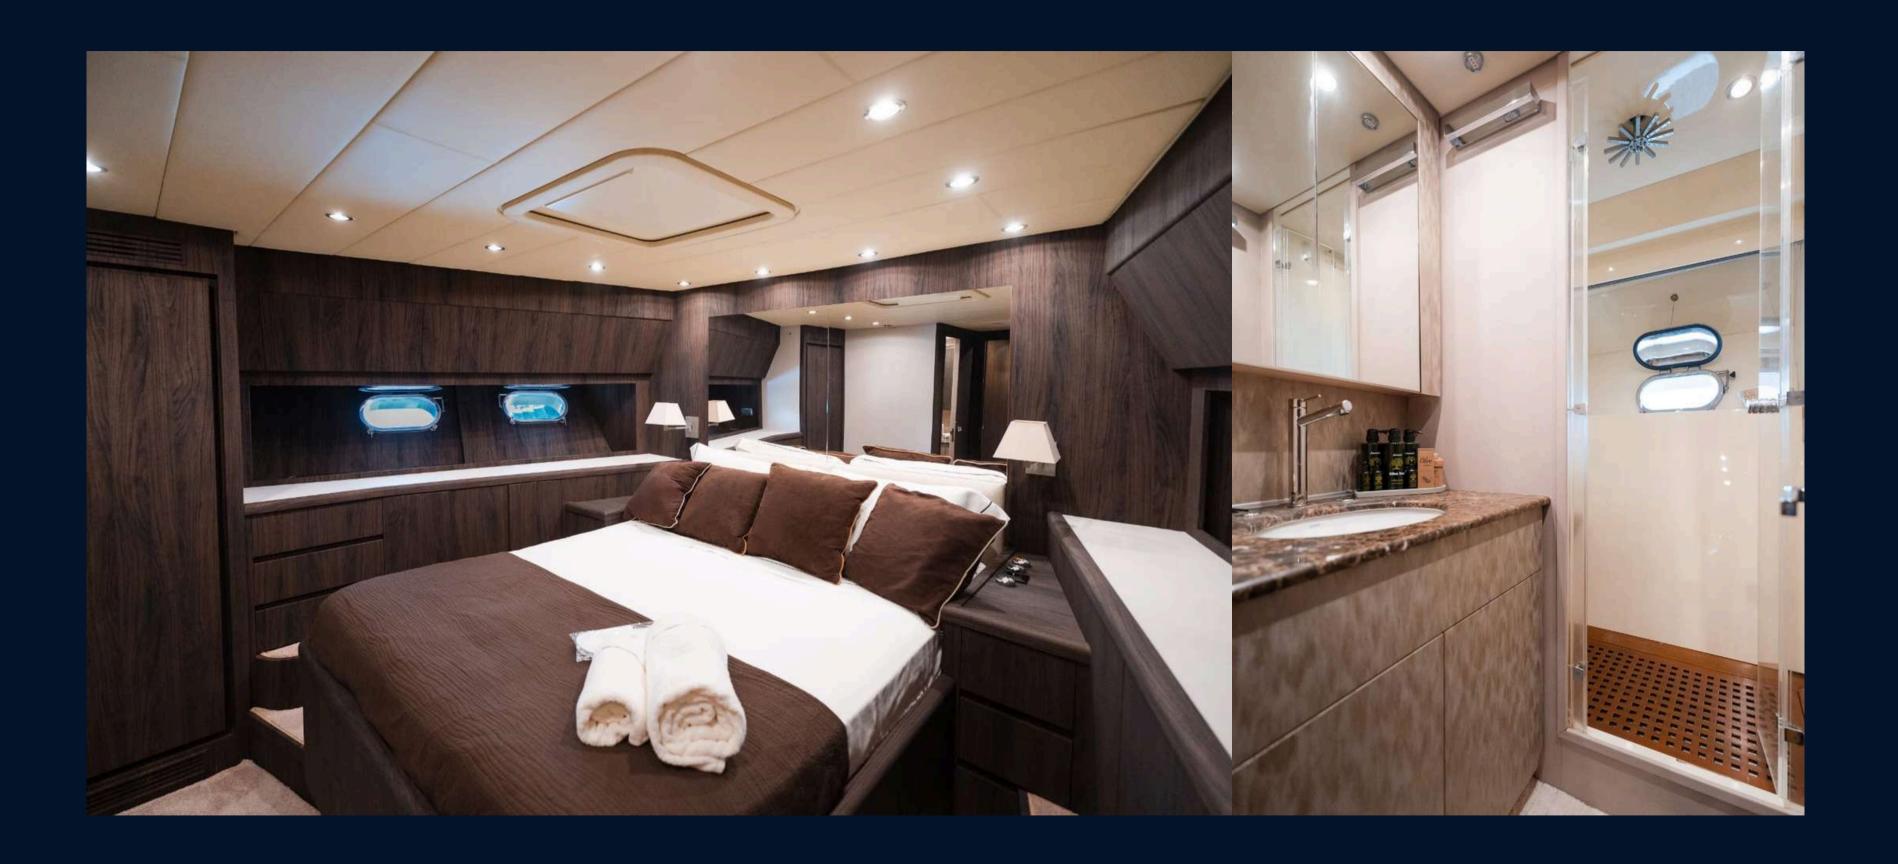

YACHT SPECIFICATIONS

Arno Leopard 24m

Engines: 2 MTU 12v 2000 M91,

Cruising Speed: 28 knots

Maximum Speed: 34 knots

4 Cabins (Master, VIP, Twin,

Pullman), 4 WC, Kitchen

Capacity: 25 + 5 Crew