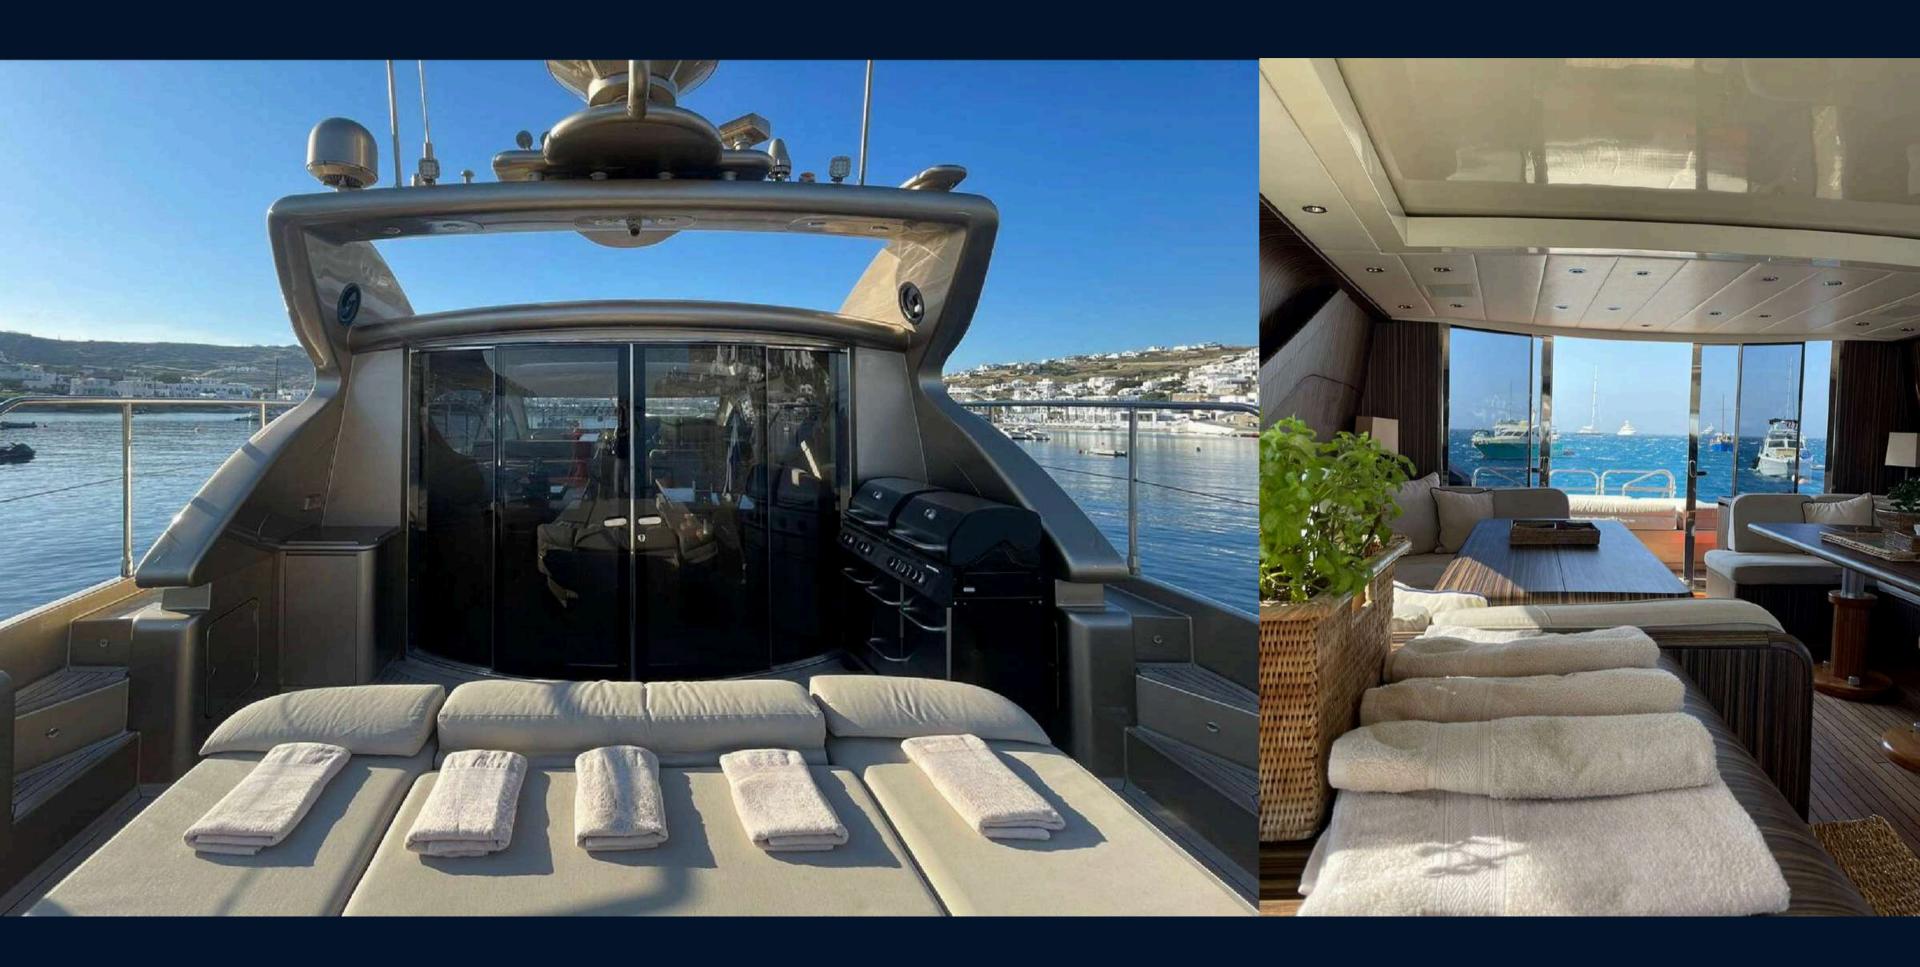

## LUXURIOUS AMENITIES

- Front Sunbed: 8 Persons
- Rear Sunbed: 6 Persons
- External Shower Bathing
- Free WiFi
- Snorkeling Equipment
- Medical Equipment