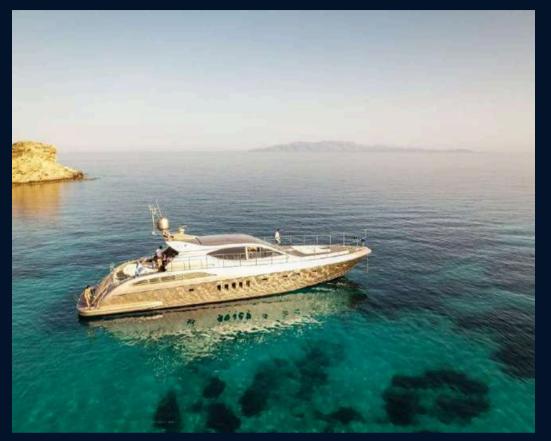

YACHT SPECIFICATIONS

Arno Leopard 24m

Engines: 2 MTU 12v 2000 M91,

Cruising Speed: 28 knots

Maximum Speed: 34 knots

4 Cabins (Master, VIP, Twin,

Pullman), 4 WC, Kitchen

Capacity: 25 + 5 Crew