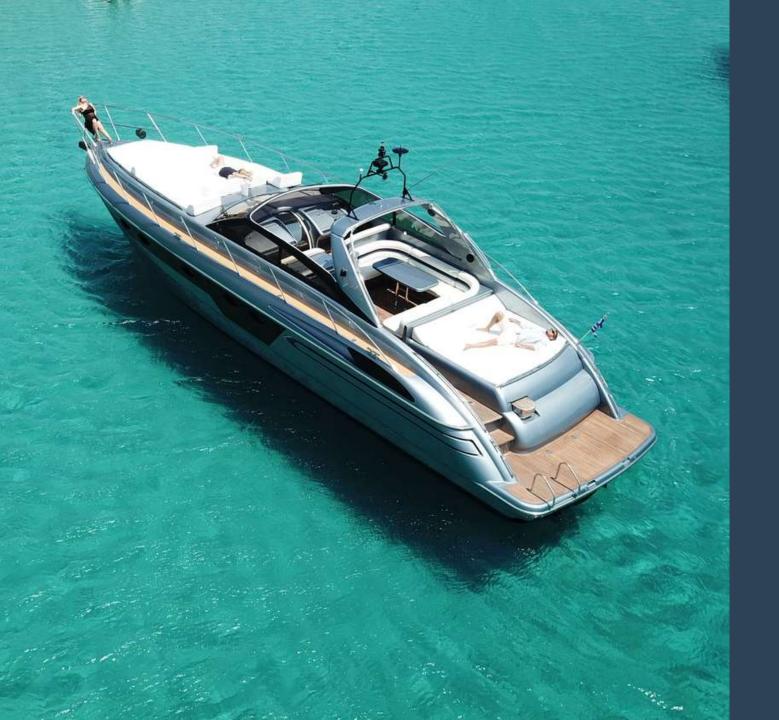

# With a Luxury & Comfort Deck for 10 guests, it is the most exciting Charter Yacht for a Day Getaway.

### **TECHNICAL SPECIFICATIONS**

• Builder: Princess Yachts

• Year of Built: 2000

Year of total refit: 2023

• Max. Cruising Capacity: 10 pax

• Max. Sleeping Capacity: 6 pax

• Overall Length: 17.04 m (56 feet)

• Beam 4.27 / 1.09 m

• Engine 2 x 700 hp (515 kW)