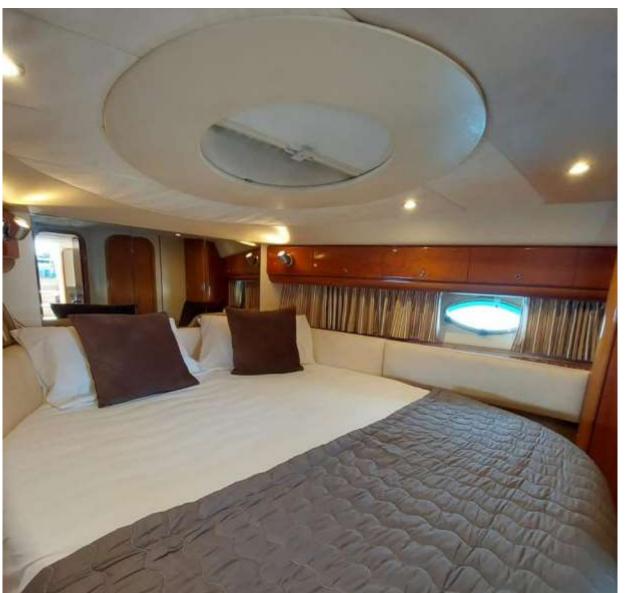

#### **ACCOMMODATION**

- 2 Master Stateroom with queen size bed
- 1 Guests Stateroom with two single beds
- 2 Bathroom/ WC
- Air Conditioning
- Satellite TV
- Combination microwave/ conventional oven/ grill
- BBQ
- 1 Fridge
- 1 Freezer