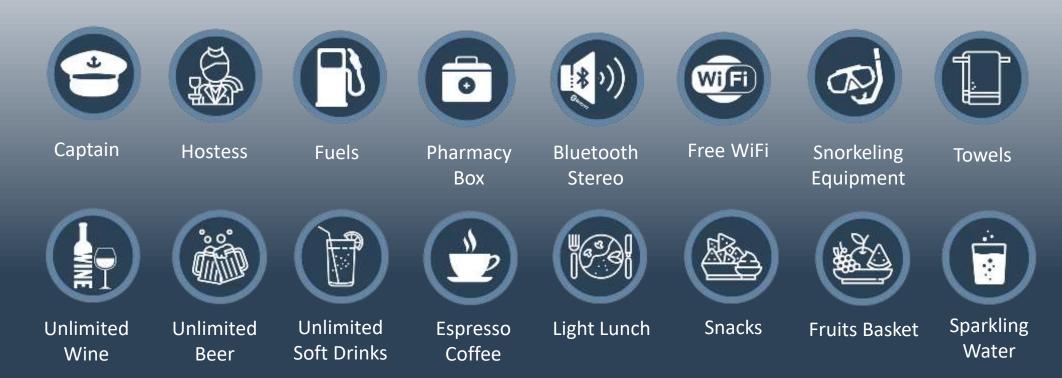

## FREE FACILITIES & AMENITIES ON BOARD

Moreover, our Princess V55 cruises offer an exquisite benefit - a delectable complimentary meal.

Indulge in the choice of Pasta with Mixed Seafood or Pesto Sauce,

accompanied by a variety of salads.

### **AVAILABLE SERVICES UPON REQUEST**

- SEABOB EXPERIENCE
- FULL BREAKFAST
- TRADITIONAL GREEK LUNCH
- BBQ SHRIMPS
- CHATEAU MIRAVAL ROSÉ 750ML
- MOET & CHANDON ICE IMPERIAL 750ML
- VEUVE CLICQUOT BRUT 750ML
- SPECIAL OCCASION CAKE

### ENTERTAINMENT EQUIPMENT

- Free Wi-Fi
- Sound system Radio/CD/USB, subwoofer
- Wireless music control from your Smartphone or Apple device
- Tube
- Seaboob
- Fishing Equipment
- Snorkeling Equipment