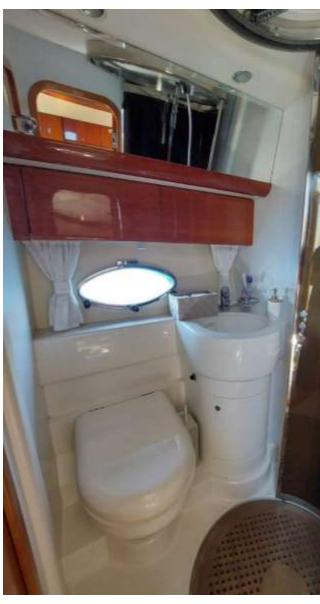

#### **ACCOMMODATION**

- 2 Master Stateroom with queen size bed
- 1 Guests Stateroom with two single beds
- 2 Bathroom/ WC
- Air Conditioning
- Satellite TV
- Combination microwave/ conventional oven/ grill
- BBQ
- 1 Fridge
- 1 Freezer