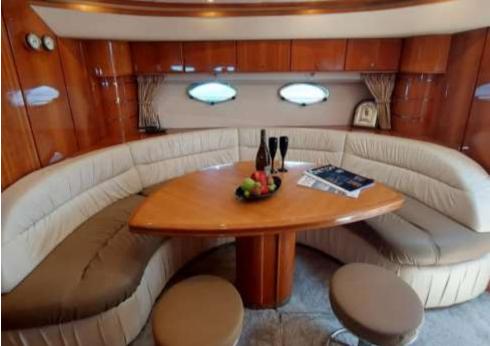

#### **ACCOMMODATION**

- 2 Master Stateroom with queen size bed
- 1 Guests Stateroom with two single beds
- 2 Bathroom/ WC
- Air Conditioning
- Satellite TV
- Combination microwave/ conventional oven/ grill
- BBQ
- 1 Fridge
- 1 Freezer