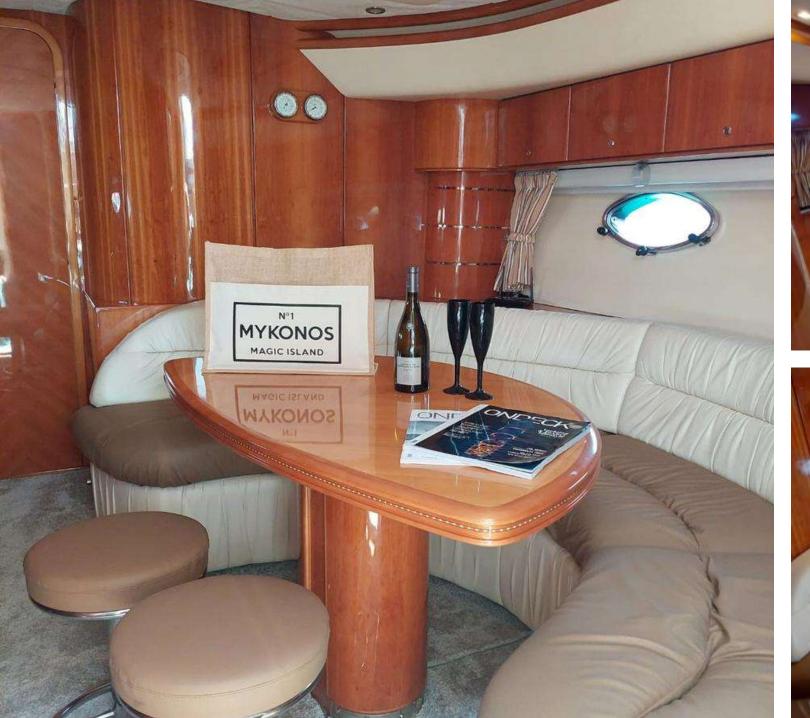

#### **ACCOMMODATION**

- 2 Master Stateroom with queen size bed
- 1 Guests Stateroom with two single beds
- 2 Bathroom/ WC
- Air Conditioning
- Satellite TV
- Combination microwave/ conventional oven/ grill
- BBQ
- 1 Fridge
- 1 Freezer

## FREE FACILITIES & AMENITIES ON BOARD

Moreover, our Princess V55 cruises offer an exquisite benefit - a delectable complimentary meal.

Indulge in the choice of Pasta with Mixed Seafood or Pesto Sauce,