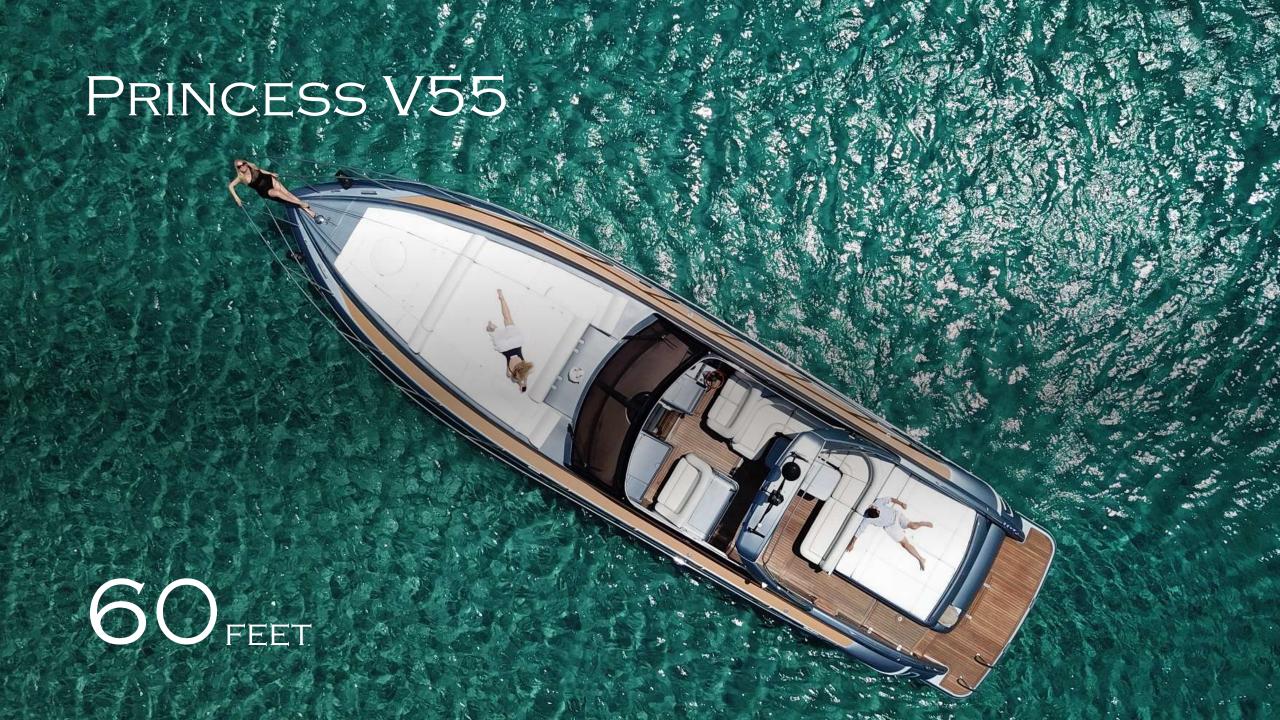

# With a Luxury & Comfort Deck for 10 guests, it is the most exciting Charter Yacht for a Day Getaway.

### **TECHNICAL SPECIFICATIONS**

• Builder: Princess Yachts

• Year of Built: 2000

Year of total refit: 2023

• Max. Cruising Capacity: 10 pax

• Max. Sleeping Capacity: 6 pax

• Overall Length: 17.04 m (56 feet)