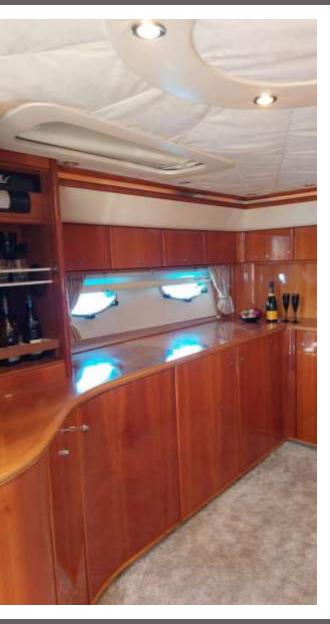

#### **ACCOMMODATION**

- 2 Master Stateroom with queen size bed
- 1 Guests Stateroom with two single beds
- 2 Bathroom/ WC
- Air Conditioning
- Satellite TV
- Combination microwave/ conventional oven/ grill
- BBQ
- 1 Fridge
- 1 Freezer