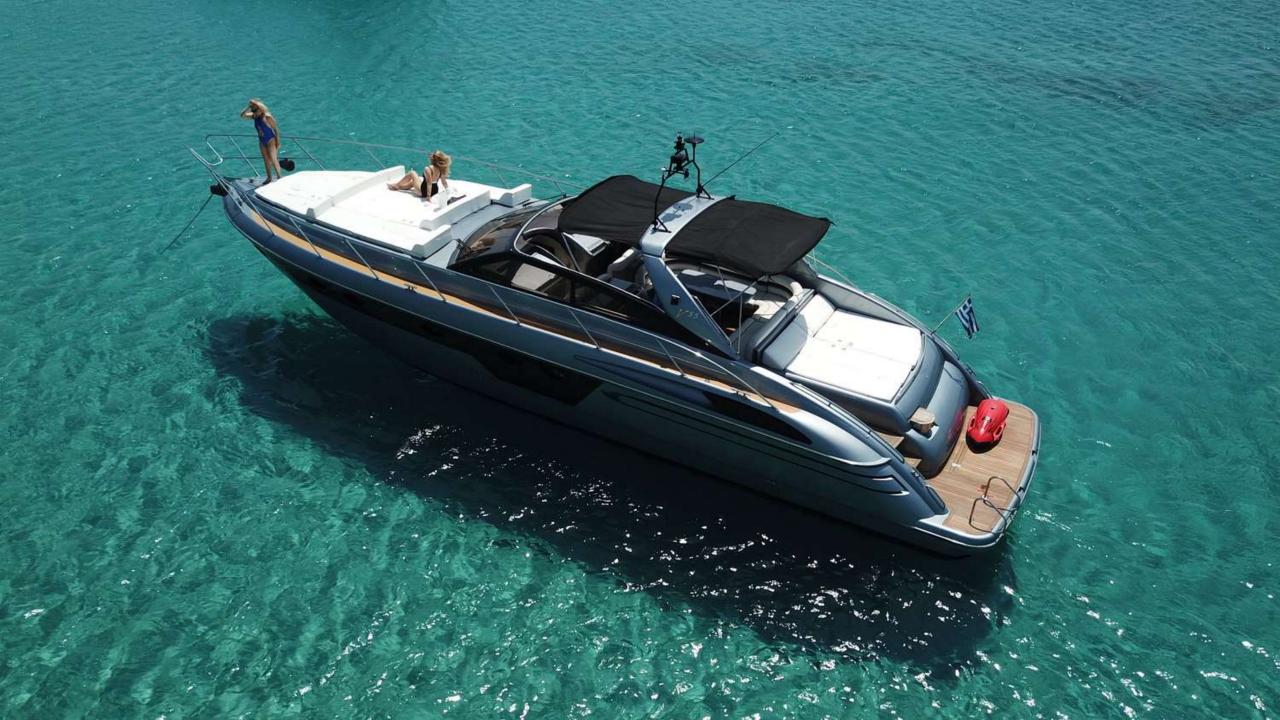

### **TECHNICAL SPECIFICATIONS**

• Builder: Princess Yachts

• Year of Built: 2000

Year of total refit: 2023

• Max. Cruising Capacity: 10 pax

• Max. Sleeping Capacity: 6 pax

• Overall Length: 17.04 m (56 feet)

• Beam 4.27 / 1.09 m

• Engine 2 x 700 hp (515 kW)

# With a Luxury & Comfort Deck for 10 guests, it is the most exciting Charter Yacht for a Day Getaway.