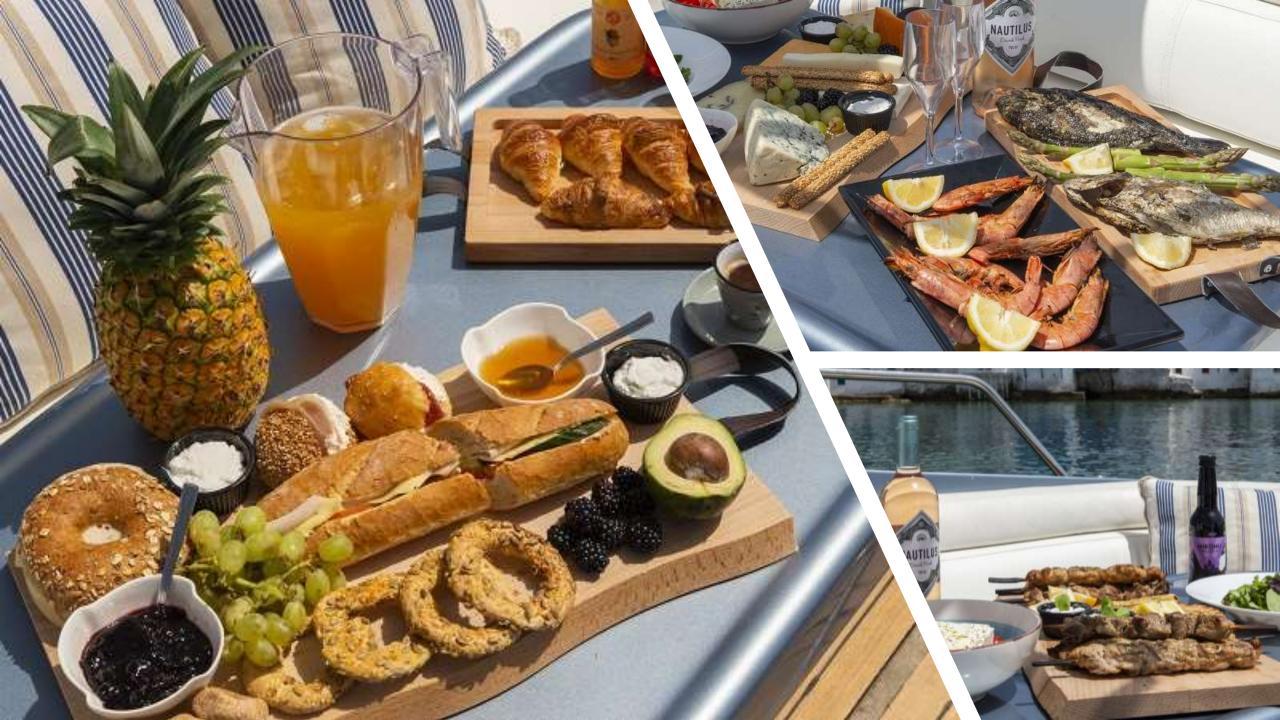

## FREE FACILITIES & AMENITIES ON BOARD

Moreover, our Princess V55 cruises offer an exquisite benefit - a delectable complimentary meal.

Indulge in the choice of Pasta with Mixed Seafood or Pesto Sauce,

accompanied by a variety of salads.

### **AVAILABLE SERVICES UPON REQUEST**

- SEABOB EXPERIENCE
- FULL BREAKFAST
- TRADITIONAL GREEK LUNCH
- BBQ SHRIMPS
- CHATEAU MIRAVAL ROSÉ 750ML
- MOET & CHANDON ICE IMPERIAL 750ML
- VEUVE CLICQUOT BRUT 750ML
- SPECIAL OCCASION CAKE