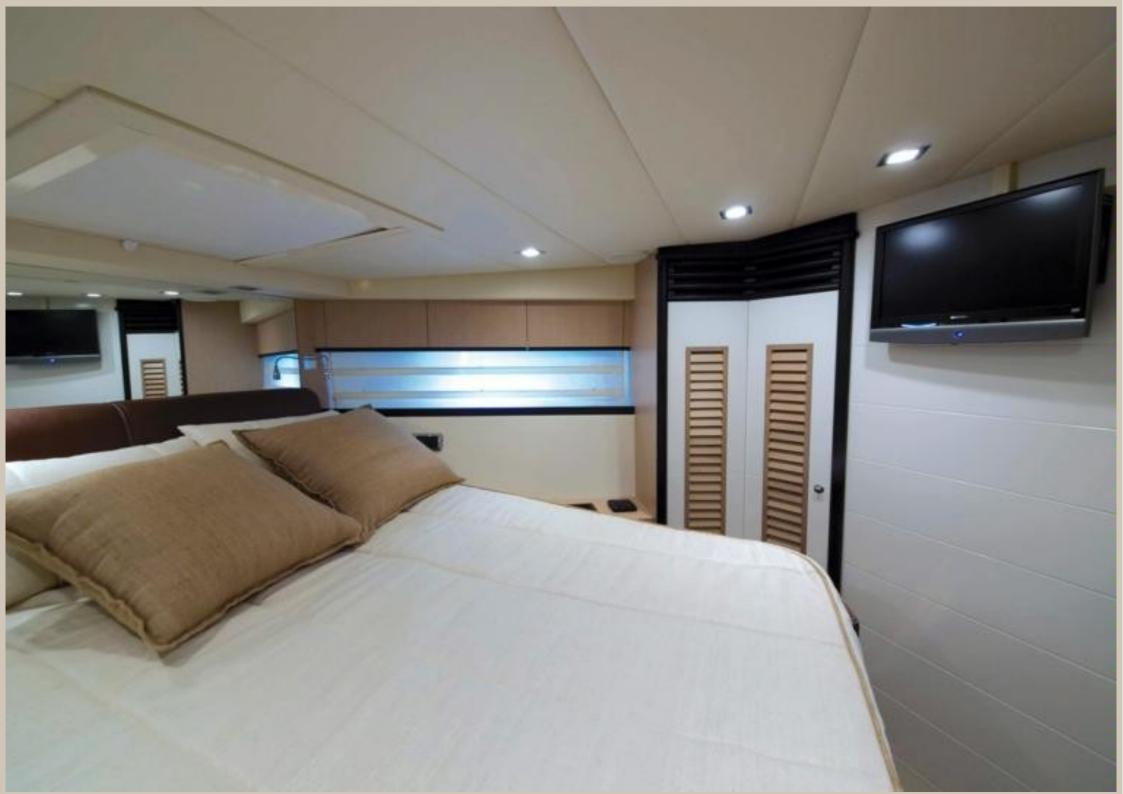

the latest incorporation to **Astondoa'**s exclusive Hard-Top range. A line of boats with an avant-garde, sporty and captivating character.

It is a yacht with clean, sporty lines that flow along the length of the boat, with a suggestive and provocative profile. The large bow, a hallmark of the range, and the large glass surfaces that blend in with the very lines of the boat, creating a unique silhouette in its segment of size that will be the centre of attention wherever it goes, stand out.

These large windows not only stand out for their beauty, but also for the integration of the sea into life on board, which, together with the retractable sunroof, and the hydrolic swim platform will make the experience on board the 53HT

## **ACCOMMODATION**

GUESTS 10 [day] CABINS 3 CREW 2