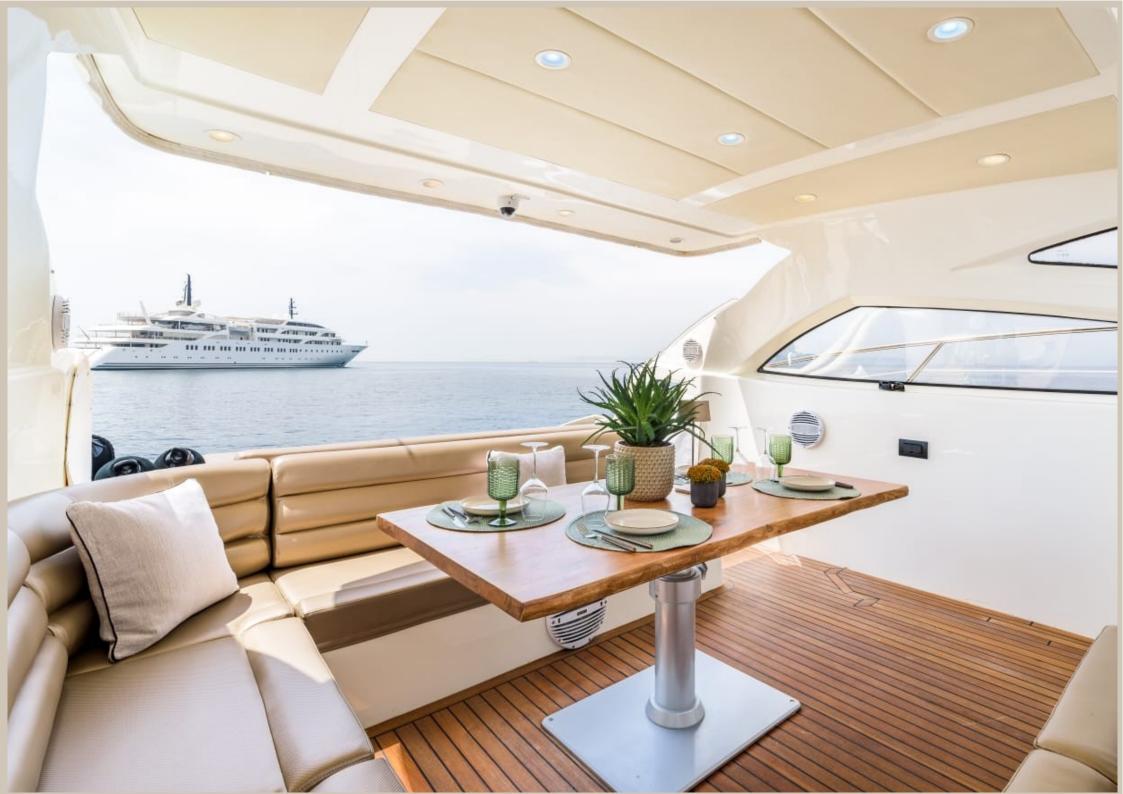

These large windows not only stand out for their beauty, but also for the integration of the sea into life on board, which, together with the retractable sunroof, and the hydrolic swim platform will make the experience on board the 53HT