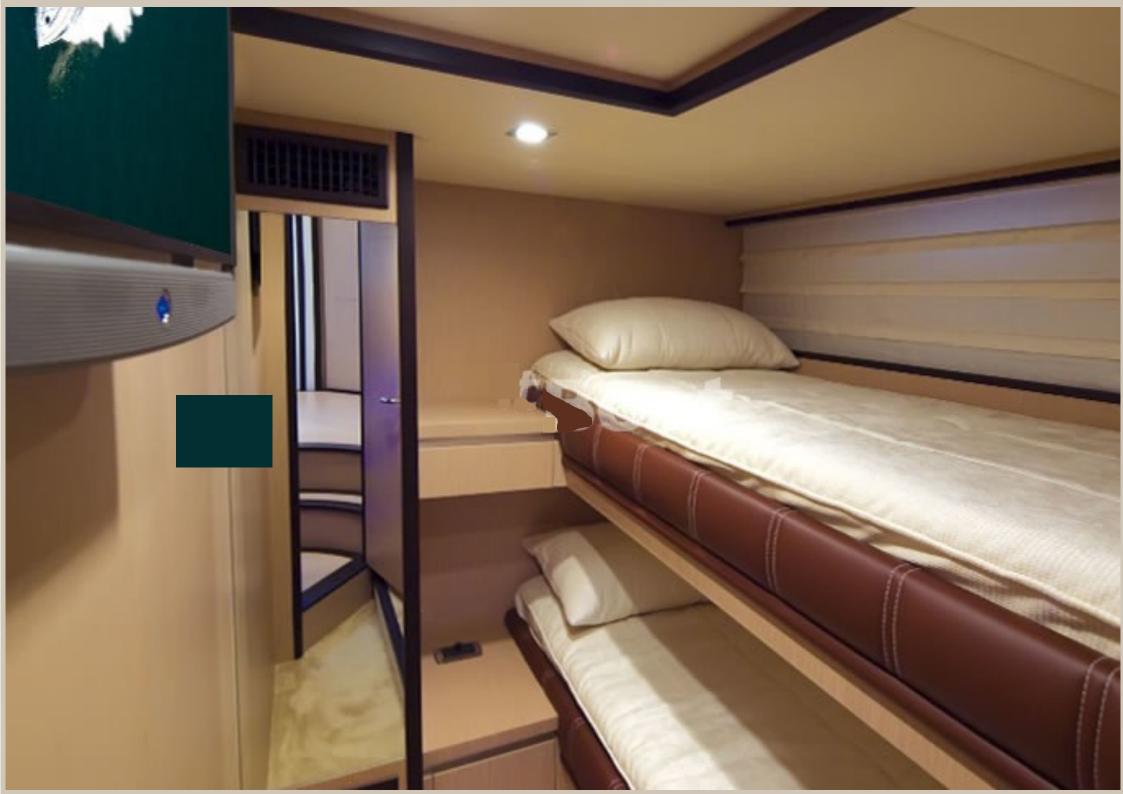

he latest incorporation to **Astondoa'**s exclusive Hard-Top range. A line of boats with an avant-garde, sporty and captivating character.

It is a yacht with clean, sporty lines that flow along the length of the boat, with a suggestive and provocative profile. The large bow, a hallmark of the range, and the large glass surfaces that blend in with the very lines of the boat, creating a unique silhouette in its segment of size that will be the centre of attention wherever it goes, stand out.

These large windows not only stand out for their beauty, but also for the integration of the sea into life on board, which, together with the retractable sunroof, and the hydrolic swim platform will make the experience on board the 53HT

## **ACCOMMODATION**

GUESTS 10 [day] CABINS 3 CREW 2