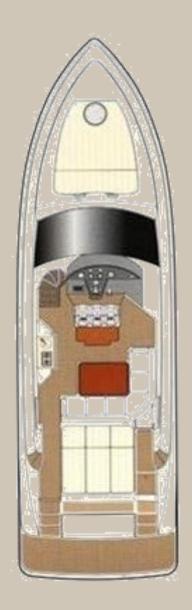

## ASTONDOA YACHTS











## **SPECIFICATIONS**

| BUILT | LENGTH | ENGINES               |
|-------|--------|-----------------------|
| 2009  | 17.50m | 2 x 1050hp MAN        |
| REFIT | BEAM   | <b>CRUISING SPEED</b> |
| 2023  | 4.60m  | 26 knots              |
|       | DRAFT  | Max.Speed             |
|       | 1.10m  | 35 Knots              |
|       |        |                       |

## **DESCRIPTION**

The 53HT is the latest incorporation to **Astondoa'**s exclusive Hard-Top range. A line of boats with an avant-garde, sporty and captivating character.

It is a yacht with clean, sporty lines that flow along the length of the boat, with a suggestive and provocative profile. The large bow, a hallmark of the range, and the large glass surfaces that blend in with the very lines of the boat, creating a unique s