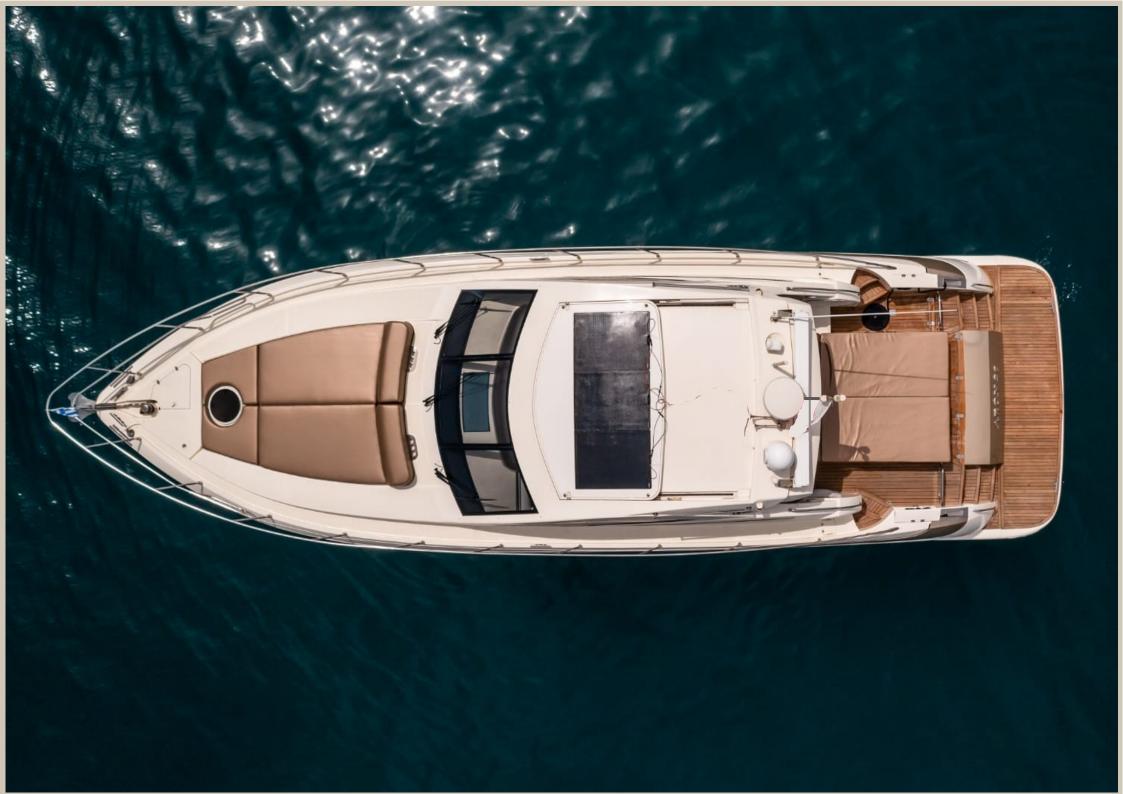

## **DESCRIPTION**

The 53HT is the latest incorporation to **Astondoa'**s exclusive Hard-Top range. A line of boats with an avant-garde, sporty and captivating character.

It is a yacht with clean, sporty lines that flow along the length of the boat, with a suggestive and provocative profile. The large bow, a hallmark of the range, and the large glass surfaces that blend in with the very lines of the boat, creating a unique silhouette in its segment of size that will be the centre of attention wherever it goes, stand out.

These large windows not only stand out for their beauty, but also for the integration of the sea into life on board, which, together with the retractable sunroof, and the hydrolic swim platform will make the experience on board the 53HT