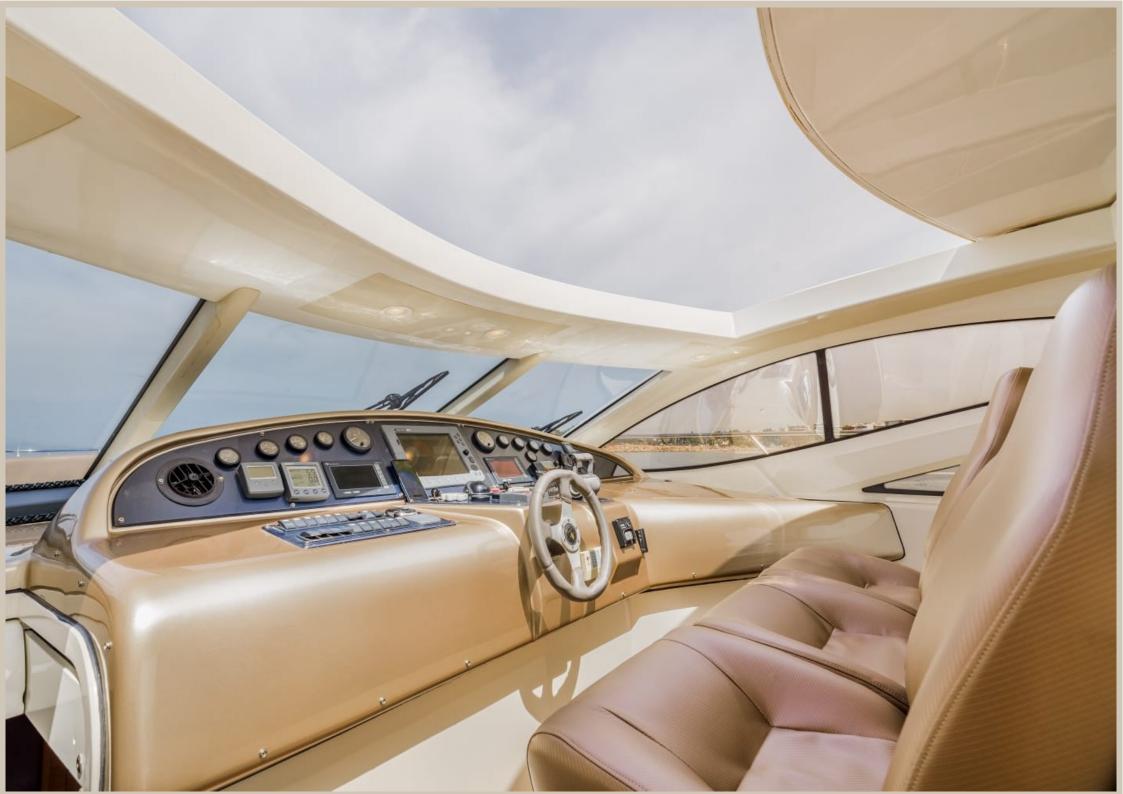

## **DESCRIPTION**

The 53HT is the latest incorporation to **Astondoa'**s exclusive Hard-Top range. A line of boats with an avant-garde, sporty and captivating character.

It is a yacht with clean, sporty lines that flow along the length of the boat, with a suggestive and provocative profile. The large bow, a hallmark of the range, and the large glass surfaces that blend in with the very lines of the boat, creating a unique silhouette in its segment of size that will be the centre of attention wherever it goes, stand out.