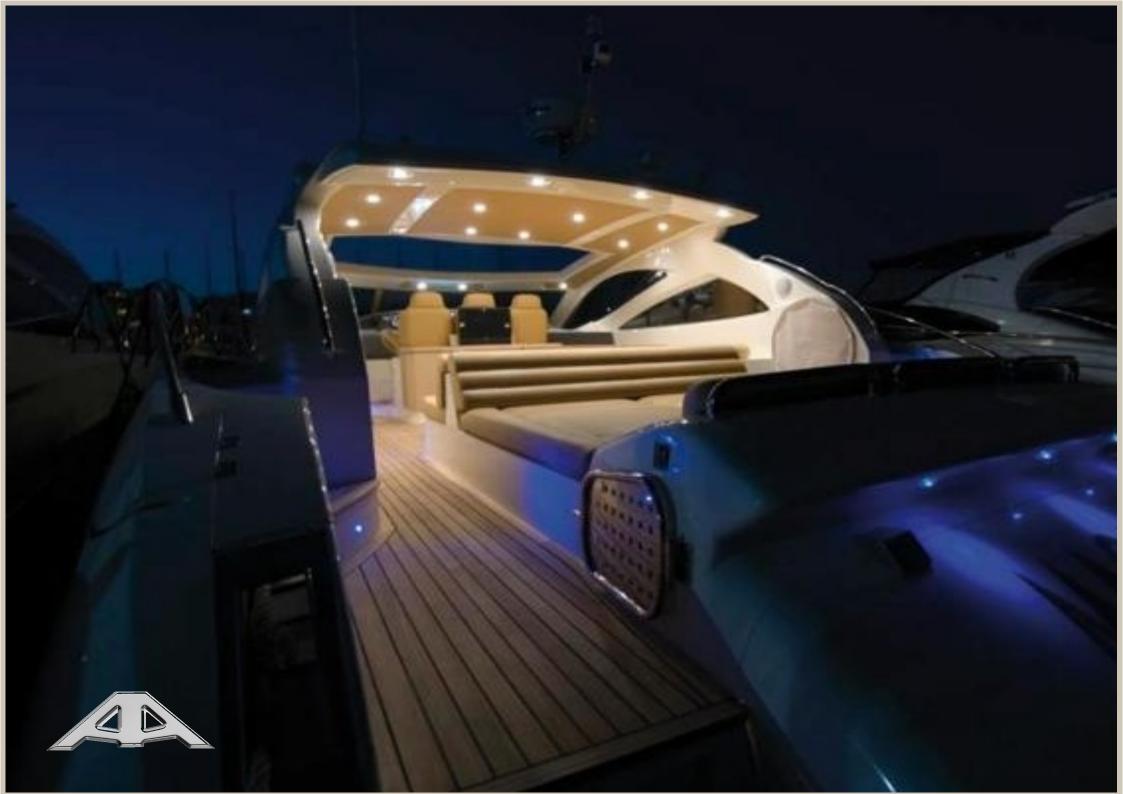

## **DESCRIPTION**

The 53HT is the latest incorporation to **Astondoa'**s exclusive Hard-Top range. A line of boats with an avant-garde, sporty and captivating character.

It is a yacht with clean, sporty lines that flow along the length of the boat, with a suggestive and provocative profile. The large bow, a hallmark of the range, and the large glass surfaces that blend in with the very lines of the boat, creating a unique silhouette in its segment of size that will be the centre of attention wherever it goes, stand out.

These large windows not only stand out for their beauty, but also for the integration of the sea into life on board, which, together with the retractable sunroof, and the hydrolic swim platform will make the experience on board the 53HT