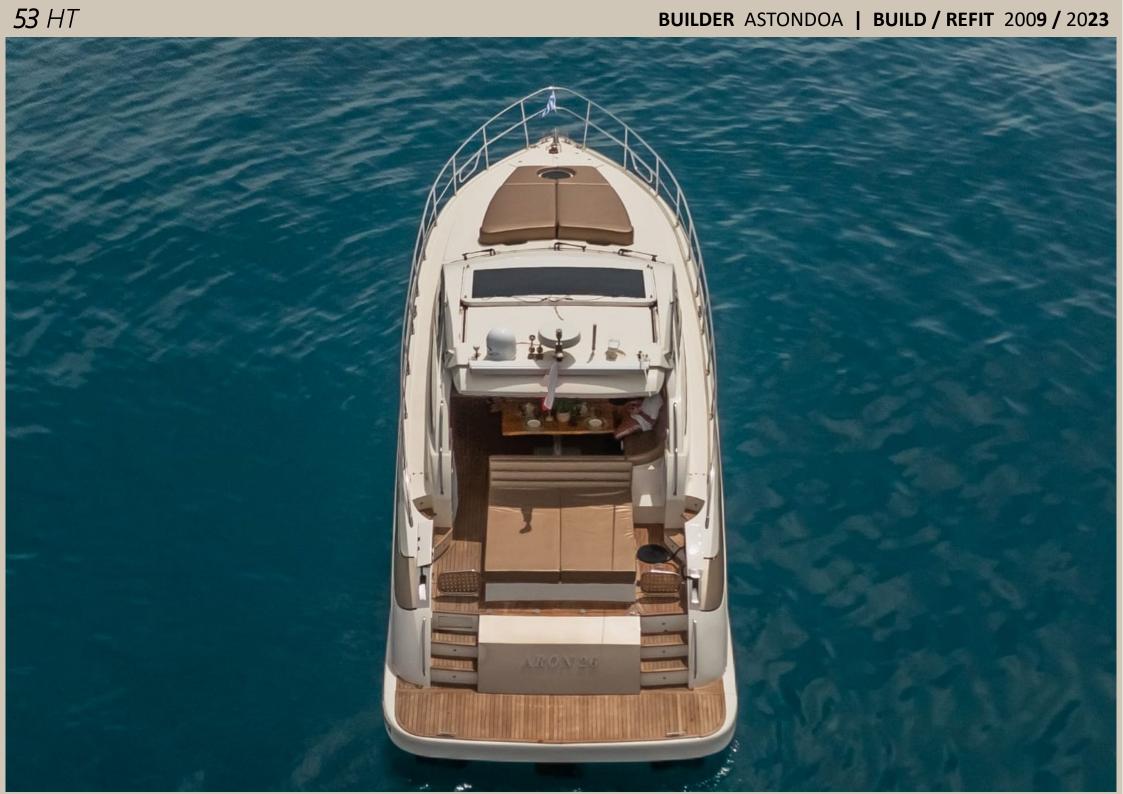

## **DESCRIPTION**

The 53HT is the latest incorporation to **Astondoa'**s exclusive Hard-Top range. A line of boats with an avant-garde, sporty and captivating character.

It is a yacht with clean, sporty lines that flow along the length of the boat, with a suggestive and provocative profile. The large bow, a hallmark of the range, and the large glass surfaces that blend in with the very lines of the boat, creating a unique silhouette in its segment of size that will be the centre of attention wherever it goes, stand out.

These large windows not only stand out for their beauty, but also for the integration of the sea into life on board, which, together with the retractable sunroof, and the hydrolic swim platform will make the experience on board the 53HT