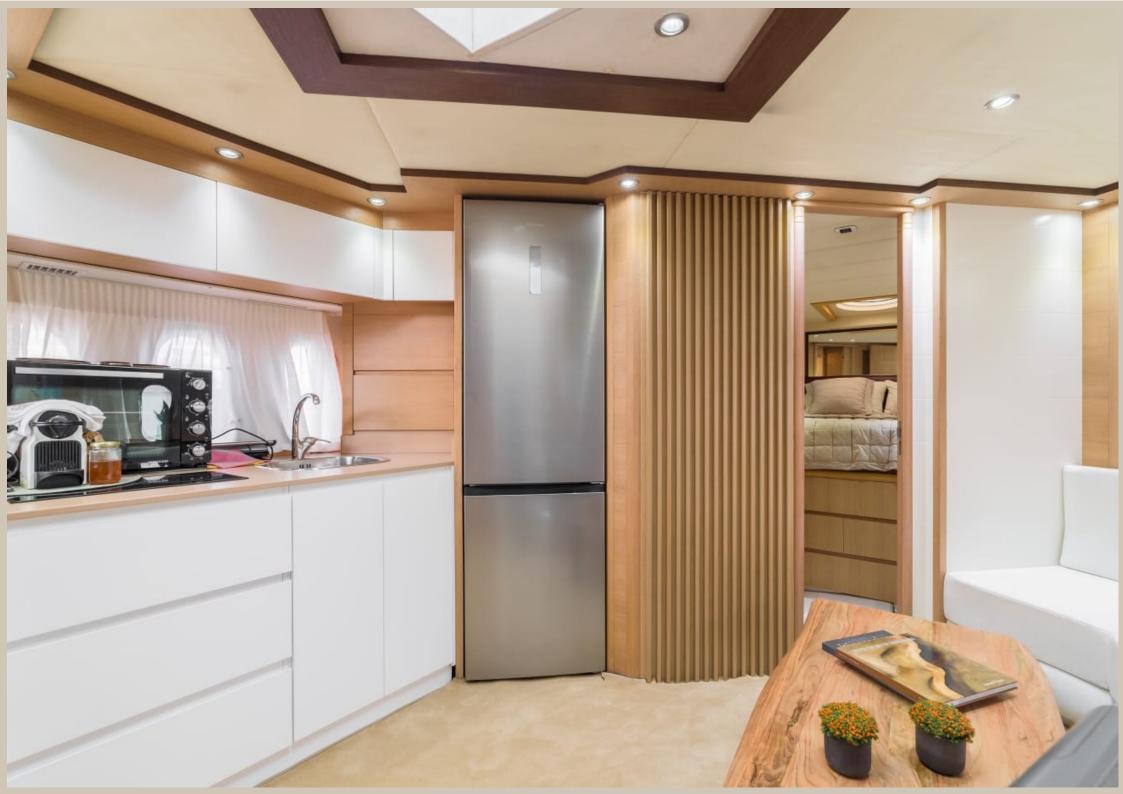

is the latest incorporation to **Astondoa'**s exclusive Hard-Top range. A line of boats with an avant-garde, sporty and captivating character.

It is a yacht with clean, sporty lines that flow along the length of the boat, with a suggestive and provocative profile. The large bow, a hallmark of the range, and the large glass surfaces that blend in with the very lines of the boat, creating a unique silhouette in its segment of size that will be the centre of attention wherever it goes, stand out.

These large windows not only stand out for their beauty, but also for the integration of the sea into life on board, which, together with the retractable sunroof, and the hydrolic swim platform will make the experience on board the 53HT

## **ACCOMMODATION**

GUESTS 10 [day] CABINS 3 CREW 2