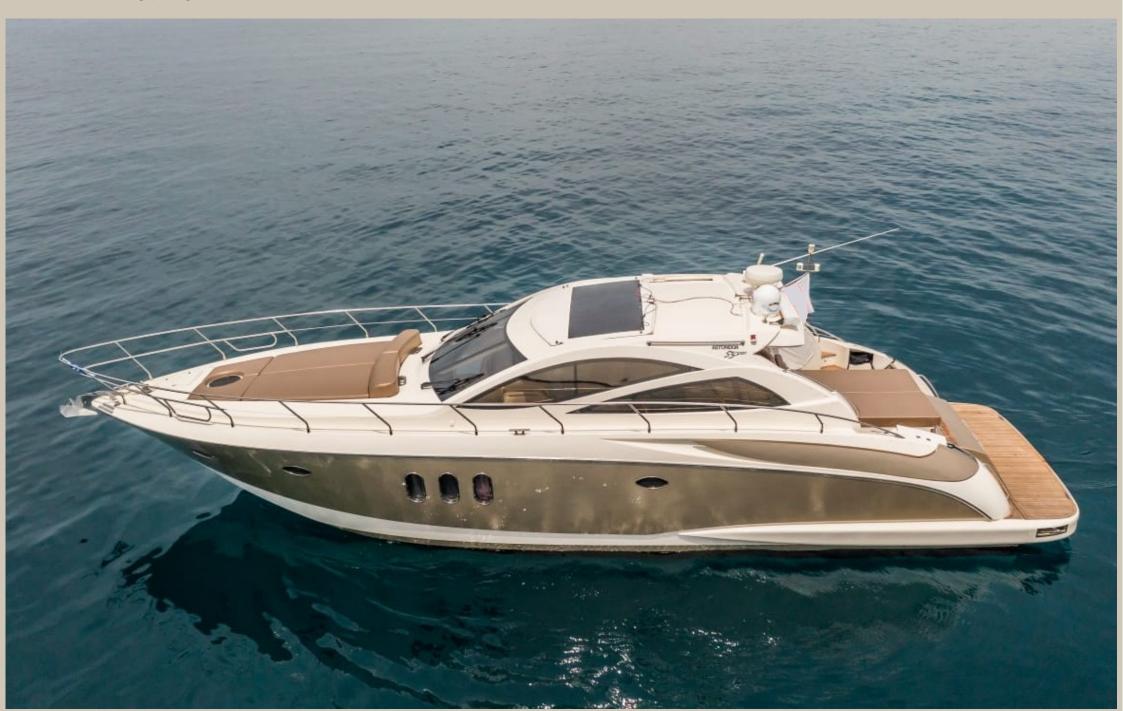

## **DESCRIPTION**

The 53HT is the latest incorporation to **Astondoa'**s exclusive Hard-Top range. A line of boats with an avant-garde, sporty and captivating character.

It is a yacht with clean, sporty lines that flow along the length of the boat, with a suggestive and provocative profile. The large bow, a hallmark of the range, and the large glass surfaces that blend in with the very lines of the boat, creating a unique silhouette in its segment of size that will be the centre of attention wherever it goes, stand out.

These large windows not only stand out for their beauty, but also for the integration of the sea into life on board, which, together with the retractable sunroof, and the hydrolic swim platform will make the experience on board the 53HT