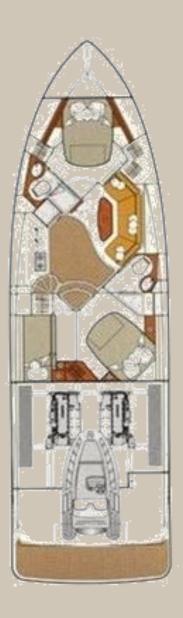

53HT is the latest incorporation to **Astondoa'**s exclusive Hard-Top range. A line of boats with an avant-garde, sporty and captivating character.

It is a yacht with clean, sporty lines that flow along the length of the boat, with a suggestive and provocative profile. The large bow, a hallmark of the range, and the large glass surfaces that blend in with the very lines of the boat, creating a unique silhouette in its segment of size that will be the centre of attention wherever it goes, stand out.

These large windows not only stand out for their beauty, but also for the integration of the sea into life on board, which, together with the retractable sunroof, and the hydrolic swim platform will make the experience on board the 53HT

## **ACCOMMODATION**

GUESTS 10 [day] CABINS 3 CREW 2