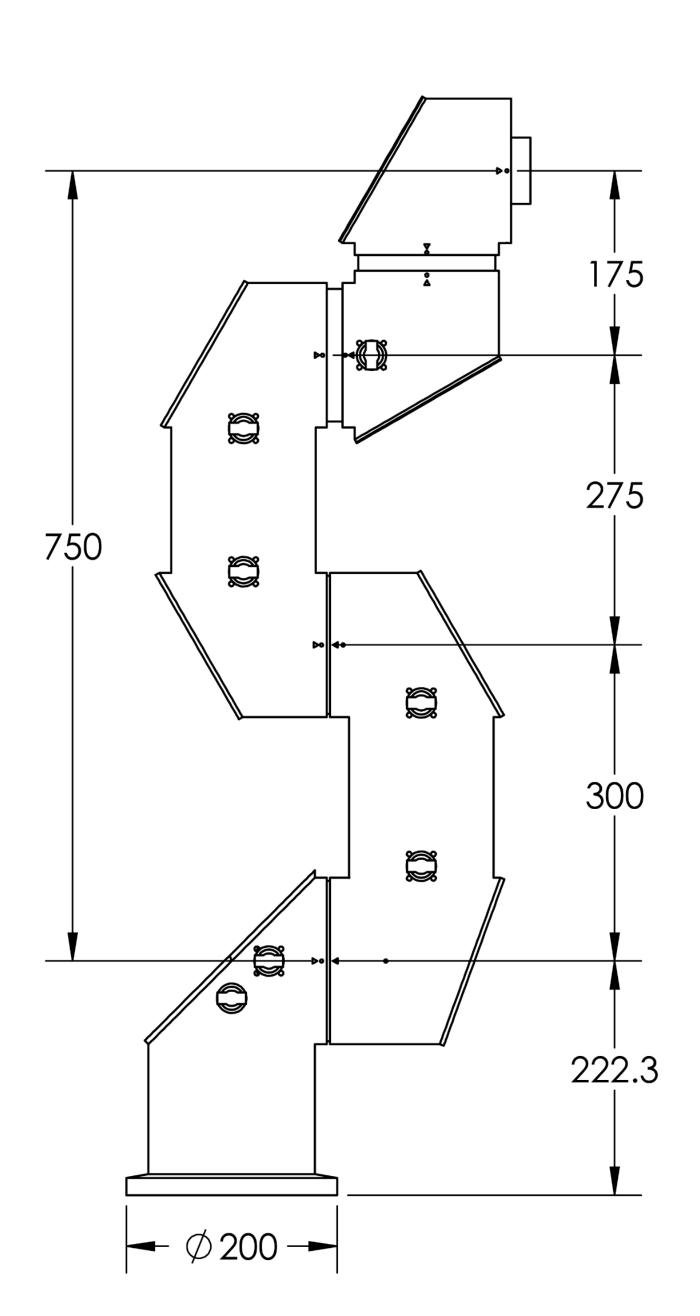

All dimensions are in mm.

## **Technical Data**

| Payload and Reach    | 5 Kg payload 750 mm reach*                                                                                                                                                                |
|----------------------|-------------------------------------------------------------------------------------------------------------------------------------------------------------------------------------------|
| Weight               | Arm-25 kg<br>Control Box-16.5 kg                                                                                                                                                          |
| Voltage and Power    | 24V DC, 1000 W                                                                                                                                                                            |
| Joint Rotation Range | Axis 1: ±180°  Axis 2: ±90°  Axis 3: ±150°  Axis 4: ±150°  Axis 5: ±150°  Axis 6: ±360°                                                                                                   |
| Control System       | Hybrid (offline+online) programming, End-point trajectory control and self collision avoidance, User-friendly HMI using Industrial Handwheel with jogging mode, drag & drop Job scheduler |
| Gripper              | Please contact Twara Robotics for state-of-the-art gripping solutions.                                                                                                                    |