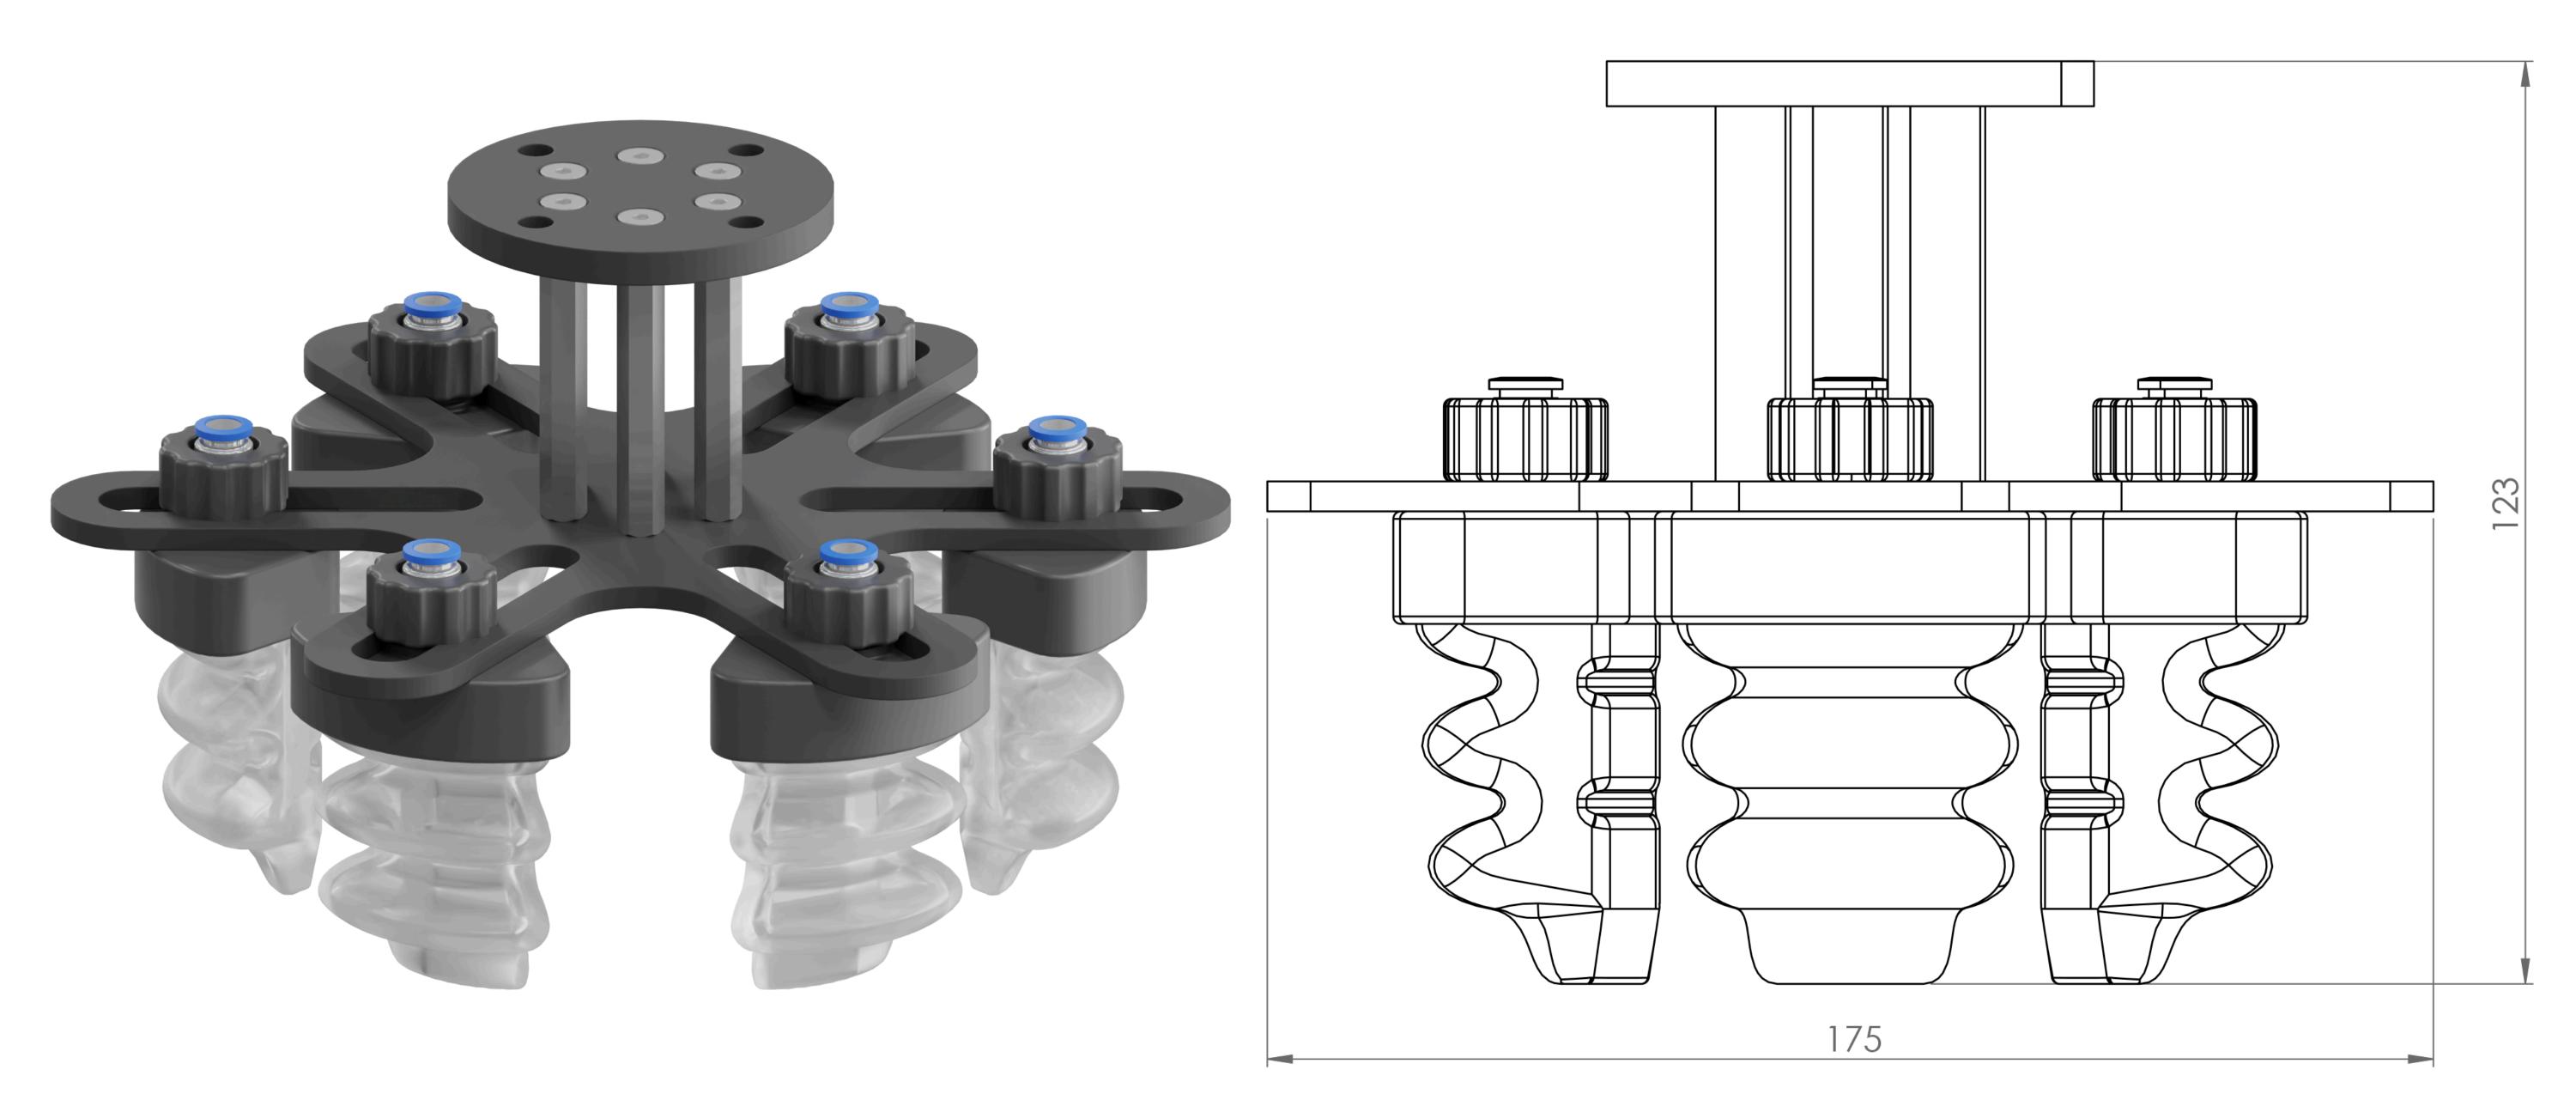

All dimensions are in mm.

## **Technical Data**

| Gripper Dimensions (D x H)             | 175 × 123 mm <sup>2</sup>             |
|----------------------------------------|---------------------------------------|
| Finger Dimensions (L x W x H)          | $63 \times 53 \times 35 \text{ mm}^3$ |
| Number of Fingers                      | 2/3/4/6                               |
| Rated / Peak Pressure Range            | 0.6 / 0.8 bar                         |
| Peak Operating Frequency               | 2 Hz                                  |
| Rated Normal Force per Finger          | 7.5                                   |
| Maximum Payload                        | 1500 g                                |
| Service Life                           | 3,000,000 *UNDER TESTING              |
| Finger Weight                          | 56 g                                  |
| Frame Weight                           | 230 g                                 |
| Maximum Weight (For 6 Finger assembly) | 615 g                                 |
| Connector Flange                       | ISO 9409-1-50-4-M6                    |
| Finger Material                        | Silicone                              |
| Pneumatic Connection                   | 6 × 6 mm Push fit                     |
| Certifications                         | IP69, Food Safe                       |