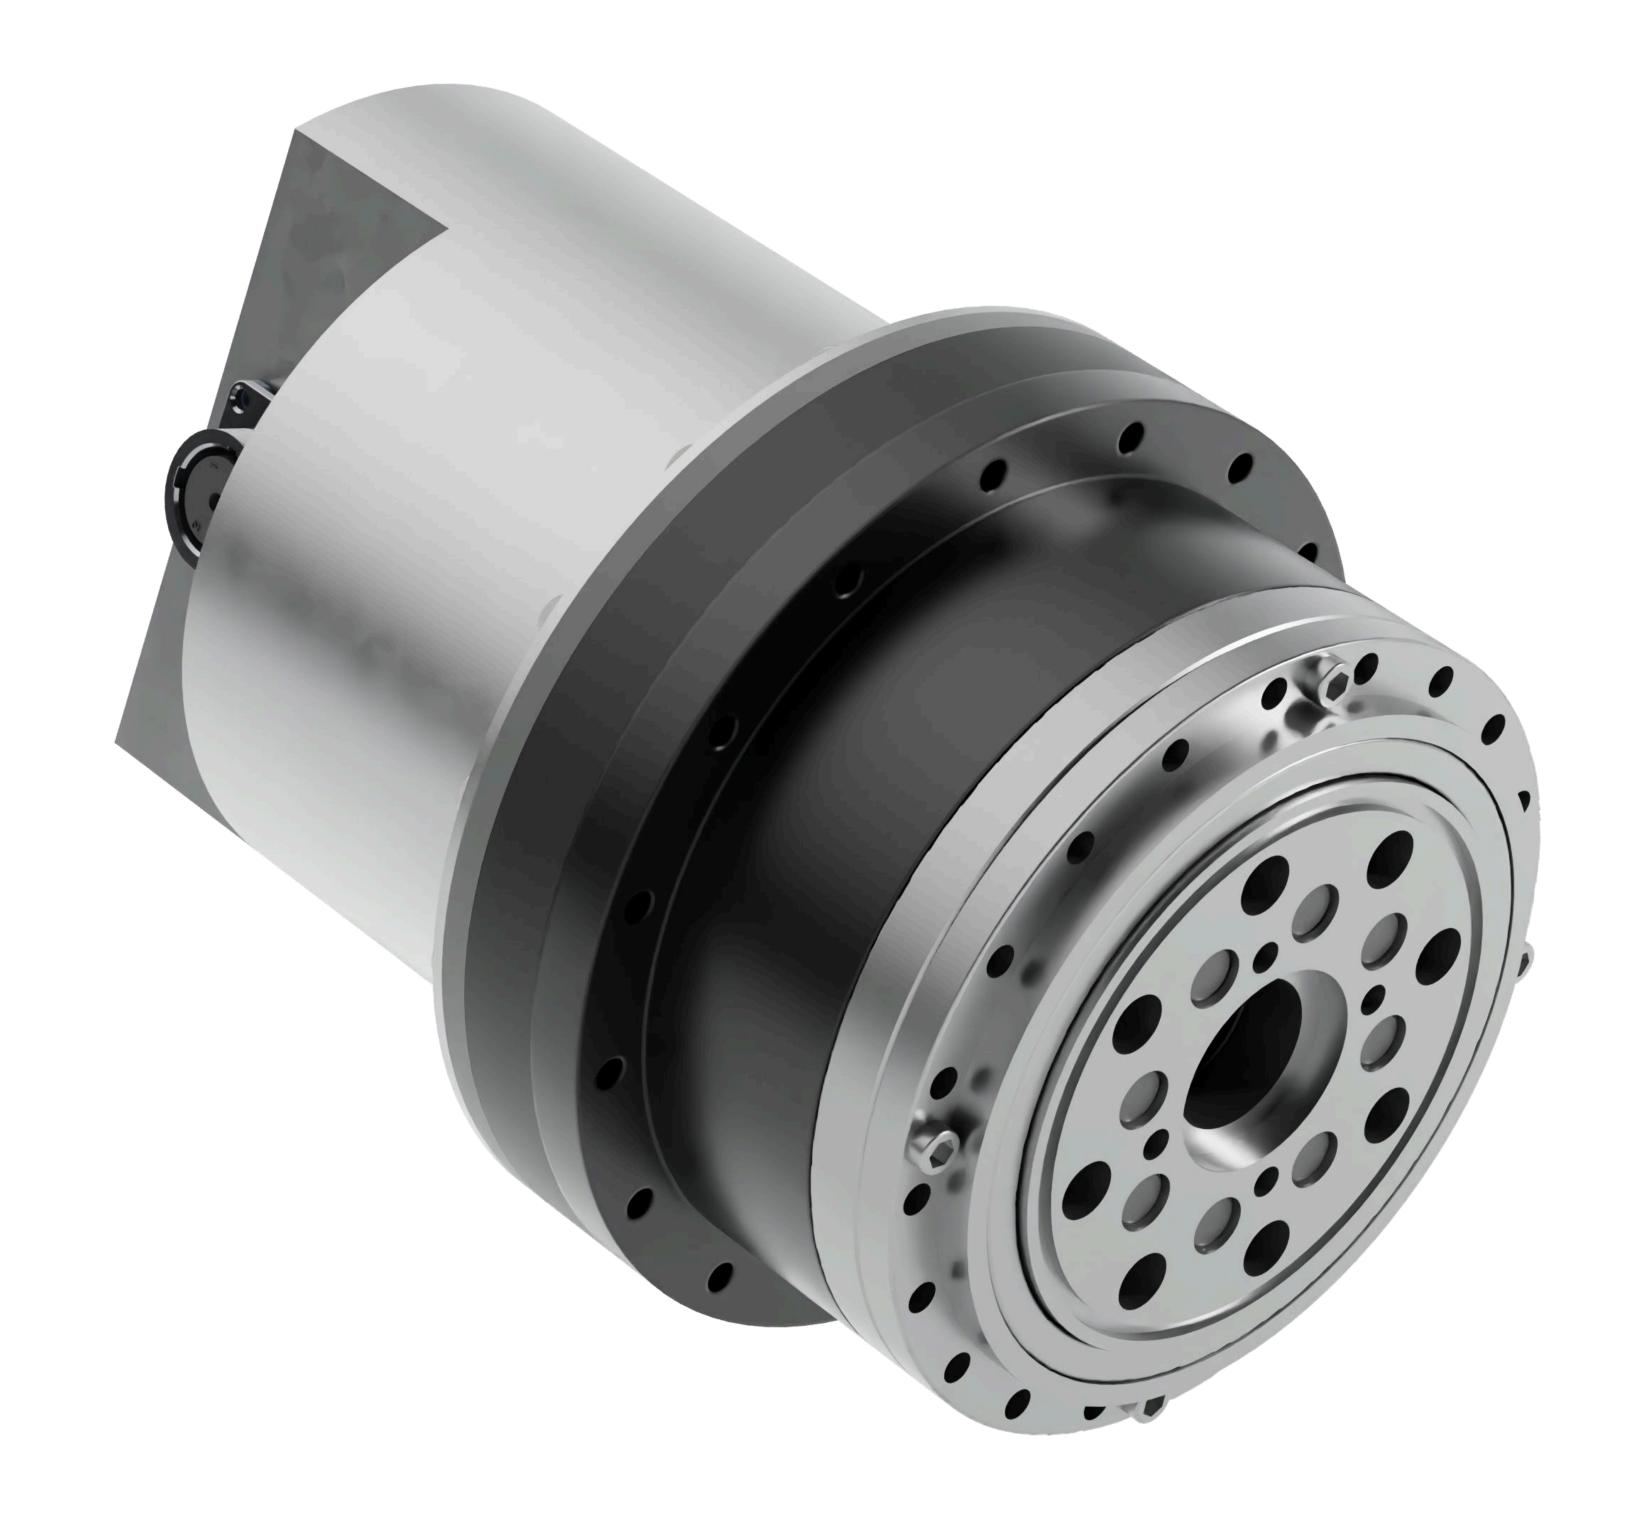

## Robot specifications

## **Technical data**

| Description               | Actuators with integrated strainwave gearbox for compact, precise, and high torque applications in robotics and industrial automation. |
|---------------------------|----------------------------------------------------------------------------------------------------------------------------------------|
| Operating Voltage         | 24 V                                                                                                                                   |
| Rated Torque (at Output)  | 40 Nm                                                                                                                                  |
| Rated Speed (at Output)   | 10 RPM                                                                                                                                 |
| <b>Encoder Resolution</b> | 14 bit                                                                                                                                 |
| Communication             | CAN 2.0b (default) - 1 Mbps                                                                                                            |
| Data Sampling Rate        | 1001 Hz                                                                                                                                |
| Gear Ratio                | 64:1                                                                                                                                   |
| Weight                    | 2450 g                                                                                                                                 |
| Design Backlash           | 1-2 arc – min                                                                                                                          |
| Control                   | 3-phase Field Oriented Controller (FOC) for BLDC motors                                                                                |
|                           | Speed or Torque Control with a combination of modes possible                                                                           |
|                           | Sensored position control                                                                                                              |