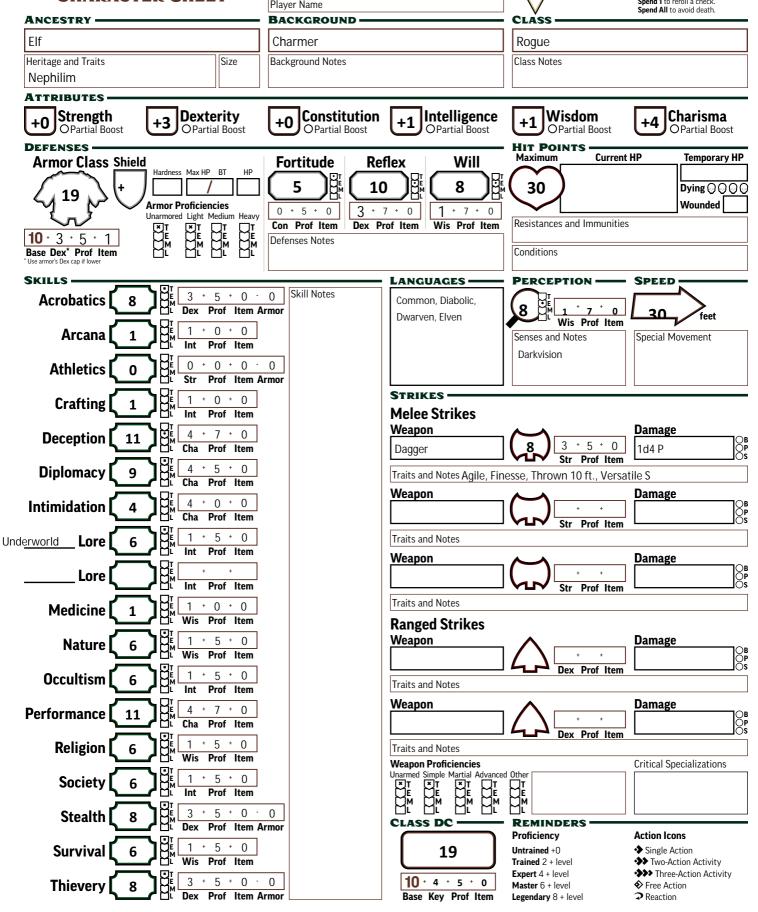

**Page One-Statistics** 

| Ancestry Feat                  | Rogue's Racket (Scoundrel Racket) | Dadrall                                       | 0.0    |
|--------------------------------|-----------------------------------|-----------------------------------------------|--------|
|                                | Surprise Attack                   | Bedroll                                       | L      |
| Otherworldly Magic             | Darkvision                        | Chalk (10)                                    | 0.0    |
|                                | Sneak Attack                      | Flint and Steel                               | 0.0    |
| Background Skill Feat          |                                   | Rope                                          | L      |
| Ch