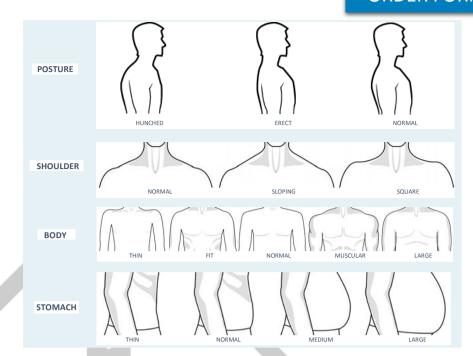

| Order No.     |
|---------------|
| Total items   |
|               |
| CUSTOMER      |
| Name          |
| Weight Height |
|               |
| Address       |
| Date          |
|               |



| JACKET             |      | SHIRTS           |  | ME   | ASUREMENTS |     |
|--------------------|------|------------------|--|------|------------|-----|
| Material           |      | Material         |  | Jack | et length  |     |
| Lining             |      | Contrast fabric  |  | Shir | t length   |     |
| Fit                |      | Contrast details |  | Ves  | t length   |     |
| Туре               |      | Fit              |  | Che  | st         |     |
| No. of buttons     |      | Front style      |  | Stor | mach       |     |
| Lapel type         | Size | Back style       |  | Hip  |            |     |
| Jacket Pockets     |      | Collar           |  | Sho  | ulder      |     |
| Sleeves buttons    |      | Cuff             |  | Jack | et sleeves | L R |
| Back vent