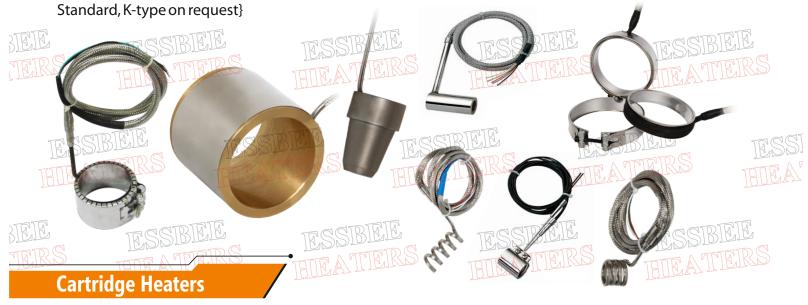

# High Watt Density/ Low Watt Density / D Type

**Ess Bee** CARTRIDGE HEATERS are used where localised heating is required. Cartridge heaters are used as in Dies, Moulds and Platens including machinery.

- Ess Bee manufacture Cartridge Heater in different sizes and sheathing material as per requirement.
- Standard Ess Bee Cartridge heaters are not intended for immersion, but we make suitable Immersion
  - Ess Bee High Density Cartridge Heater's heating coil is wound around a ceramic core & isolated from theoutersheetthrough layer of highly compressed MGO.