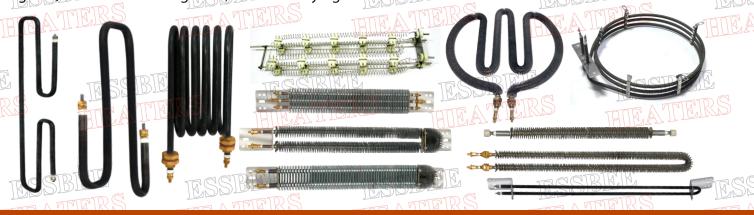

# **Mica Band & Nozzle Heaters**

### Nozzle Mica/ Coil Nozzle/ Sealed Nozzle/ Ring Type

**Ess Bee** offers a high performance heater which has many advantages, it can perform efficiently even where polymers pillage is a regular feature. Ess Bee Mica insulated band heaters are efficient and economical solutions to the heating requirments of many applications with different electrical termination styles, clamping mechanisms and ability to accommodate holes and cutouts.

HIEATTEIRS

Ess Bee Nozzle Heaters are hermetically sealed for liquid plastic during the manufacturing process. The connection between the heating element and the leads is protected by a special fitting made of brass/ SS 1 mm thick, without welding which allows a high mechanical strength in the most delicate area of the heaters.

#### **Ceramic Band Heater**

**Ess Bee** Ceramic band heaters are medium-to-high temperature heaters. These durable heaters have inbuilt ceramic fibre jackets that make them 30% energy efficient. Ceramic band heaters are available with different terminal styles, are fully flexible, and can accommodate holes and cut-outs.

#### **Coil Heaters**

**Ess Bee** Coil Heaters are used for plastic processing industries & hot runner moulds. Ess Bee's wide range of coil heaters is available in different sizes & wattage ready in stock. Cross section available 3 mm X 3.3 mm & 2.2 X 4 mm & optional built-in thermocouple for high resolution temperature measuring (J Type