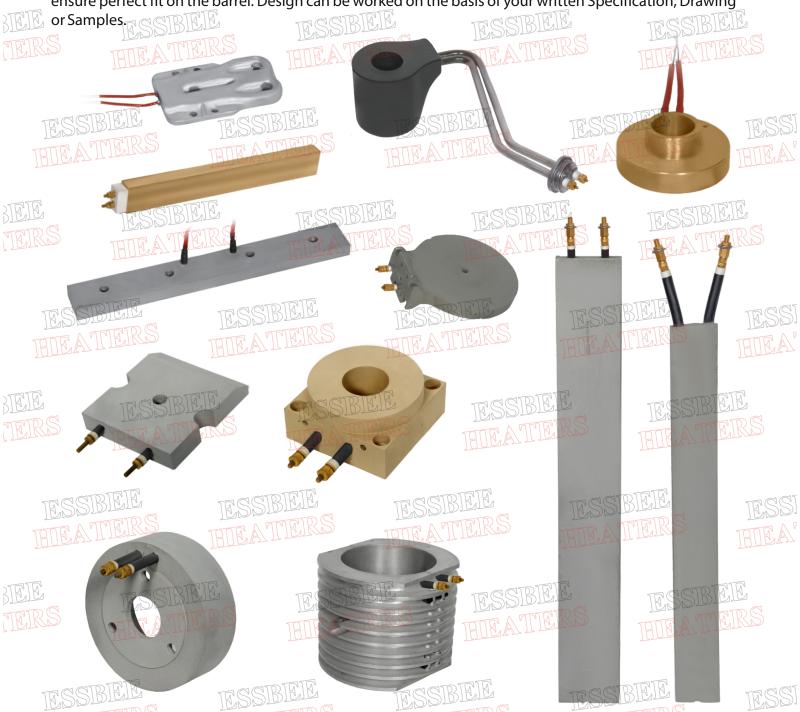

# **Casting Heaters**

### **Aluminium/ Brass/ Cast Iron Heaters**

**Ess Bee** make Casted Heaters are reliable with gear mechanical strength having excellent thermal conductivity with evenness of heating over barrel or any required place. These are accurately machined to ensure perfect fit on the barrel. Design can be worked on the basis of your written Specification, Drawing