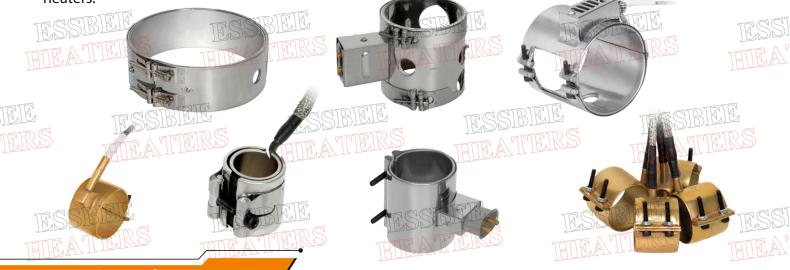

# **Mica Band & Nozzle Heaters**

### Nozzle Mica/ Coil Nozzle/ Sealed Nozzle/ Ring Type

**Ess Bee** offers a high performance heater which has many advantages, it can perform efficiently even where polymers pillage is a regular feature. Ess Bee Mica insulated band heaters are efficient and economical solutions to the heating requirments of many applications with different electrical termination styles, clamping mechanisms and ability to accommodate holes and cutouts.

HIEATTEIRS

Ess Bee Nozzle Heaters are hermetically sealed for liquid plastic during the manufacturing process. The connection between the heating element and the leads is protected by a special fitting made of brass/ SS 1 mm thick, without welding which allows a high mechanical strength in the most delicate area of the heaters.

#### **Ceramic Band Heater**

**Ess Bee** Ceramic band heaters are medium-to-high temperature heaters. These durable heaters have inbuilt ceramic fibre jackets that make them 30% energy efficient. Ceramic band heaters are available with different terminal styles, are fully flexible, and can accommodate holes and cut-outs.