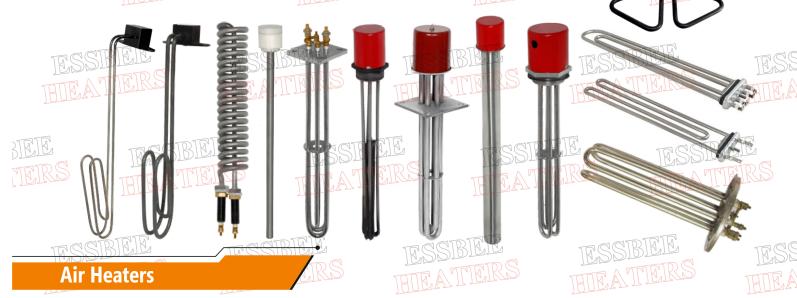

#### **Immersion Heaters**

#### Water/Oil & Chemical Immersion Heaters

Ess Bee Immersion Heaters are designed to suit a variety of Liquid, Non-Flame-Proof gas heating applications and designed to operate efficiently, to ensure long life and to meet the need of Industry. Our Chemical Immersion Heaters covered in Glass, M.S. S.S., Silica, Titanium Tubes and steel Lead covered are suitable for horizontal and vertical mounting in vessels containing such liquid as water, oil, Pitch or Acid.

#### **Tubular/ Finned Heaters**

**Ess Bee** Tubular and Finned Rod Elements are used in various Industries and Domestic Equipments where heating is required. The range of Sheath materials being used for various Incoloy, Stainless Steel (Various Grades), Inconel, Monel, Etc. The Fins are fitted to ensure goad's surface contact and a highly efficient transfer of heat and it may carry a higher loading and would be considered safe than on the plain rod element. Air Heating Elements are almost invariably used in the low temperature heating of Air (and other gases) for Air conditioning Plant, Industrial Drying Plant etc.