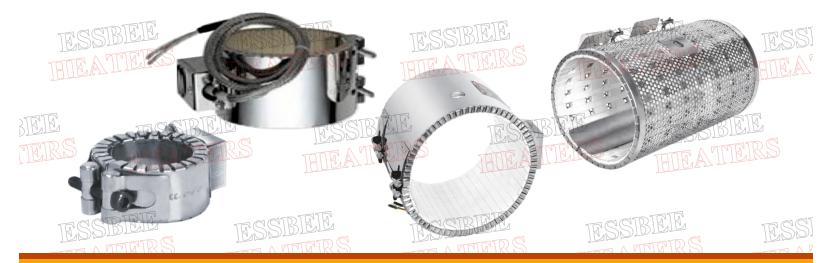

# **Mica Band & Nozzle Heaters**

### Nozzle Mica/ Coil Nozzle/ Sealed Nozzle/ Ring Type

**Ess Bee** offers a high performance heater which has many advantages, it can perform efficiently even where polymers pillage is a regular feature. Ess Bee Mica insulated band heaters are efficient and economical solutions to the heating requirments of many applications with different electrical termination styles, clamping mechanisms and ability to accommodate holes and cutouts.

#### **Ceramic Band Heater**

**Ess Bee** Ceramic band heaters are medium-to-high temperature heaters. These durable heaters have inbuilt ceramic fibre jackets that make them 30% energy efficient. Ceramic band heaters are available with different terminal styles, are fully flexible, and can accommodate holes and cut-outs.