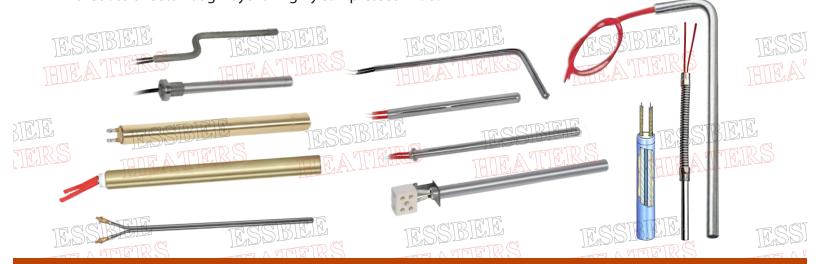

#### **Tubular/ Flexible Mani Fold Heaters**

**Ess Bee** Tubular & Flexible Mani Fold heaters are custom madeusing6mm, 7mm & 8mm Diameter. SS 316 & Incoloy. Ess Bee Heaters areal so available in different Dia/Flat/Square pipe with threaded sted & Lead wire termination.

#### Water/Oil & Chemical Immersion Heaters

Ess Bee Immersion Heaters are designed to suit a variety of Liquid, Non-Flame-Proof gas heating applications and designed to operate efficiently, to ensure long life and to meet the need of Industry. Our Chemical Immersion Heaters covered in Glass, M.S. S.S., Silica, Titanium Tubes and steel Lead covered are suitable for horizontal and vertical mounting in vessels containing such liquid as water, oil, Pitch or Acid.

#### **Tubular/ Finned Heaters**

**Ess Bee** Tubular and Finned Rod Elements are used in various Industries and Domestic Equipments where heating is required. The range of Sheath materials being used for various Incoloy, Stainless Steel (Various Grades), Inconel, Monel, Etc. The Fins are fitted to ensure goad's surface contact and a highly efficient transfer of heat and it may carry a higher loading and would be considered safe than on the plain rod element. Air Heating Elements are almost invariably used in the low temperature heating of Air (and other gases) for Air conditioning Plant, Industrial Drying Plant etc.

# High Watt Density/ Low Watt Density / D Type

**Ess Bee** CARTRIDGE HEATERS are used where localised heating is required. Cartridge heaters are used as in Dies, Moulds and Platens including machinery.

- Ess Bee manufacture Cartridge Heater in different sizes and sheathing material as per requirement.
- Standard Ess Bee Cartridge heaters are not intended for immersion, but we make suitable Immersion
  - Ess Bee High Density Cartridge Heater's heating coil is wound around a ceramic core & isolated from theoutersheetthrough layer of highly compressed MGO.