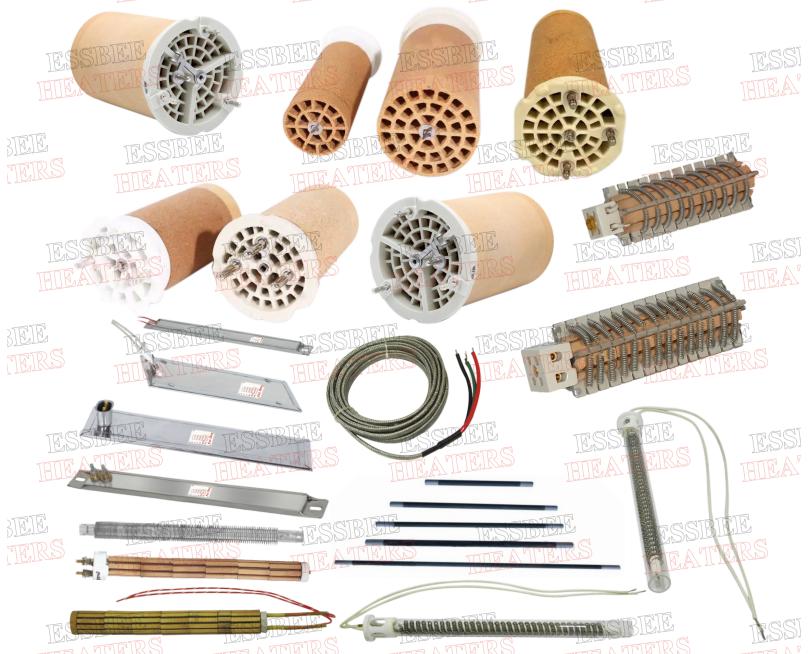

# **Mica Band & Nozzle Heaters**

### Nozzle Mica/ Coil Nozzle/ Sealed Nozzle/ Ring Type

**Ess Bee** offers a high performance heater which has many advantages, it can perform efficiently even where polymers pillage is a regular feature. Ess Bee Mica insulated band heaters are efficient and economical solutions to the heating requirments of many applications with different electrical termination styles, clamping mechanisms and ability to accommodate holes and cutouts.

HIEATTEIRS

Ess Bee Nozzle Heaters are hermetically sealed for liquid plastic during the manufacturing process. The connection between the heating element and the leads is protected by a special fitting made of brass/ SS 1 mm thick, without welding which allows a high mechanical strength in the most delicate area of the heaters.

#### **Ceramic Band Heater**

**Ess Bee** Ceramic band heaters are medium-to-high temperature heaters. These durable heaters have inbuilt ceramic fibre jackets that make them 30% energy efficient. Ceramic band heaters are available with different terminal styles, are fully flexible, and can accommodate holes and cut-outs.

# Strip & Porcelin Heaters

# Strip, Strip Finnd, hot air gun & porcelain heaters SIC Heating Elements

HIEATIERS

**Ess Bee Hot Air Gun** & Porcelain/ Alumina Heaters are used for high air heating purpose. These heaters are suitable for filament yarn, Pharmaceutical & Shoe Machinery etc.

HIEATTERS

**Ess Bee** mica insulated strip heaters are economical heat sources, suitable for providing heat to flat surfaces. MICA STRIP HEATERS are available in many electrical termination styles and can accommodate holes and cutouts.

Ess Bee SIC Heating Elements Can Reach 60o Which Can Be Used For Electric Furnaces & Electric Tunnels.