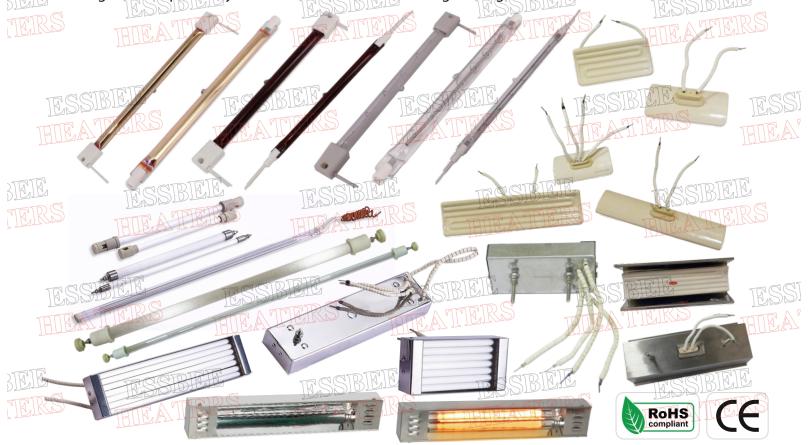

## **Infrared Heaters**

- Short Wave IR Heaters
- Medium Wave IR Heaters & Silica Heaters
- Ceramic IR Heaters & Quartz Box Heaters

**Ess Bee** shortwave I.R. lamp consists of a coiled tungsten filament in a quartz tube. A combination of a halogen gas and Argon is present in the tube. The diameter of the filament is less than the diameter of the quartz tube. So, spacers/support rings are used to keep the filament in the centre of the tube. This prevents the filament from coming in direct contact with the tube.

HIEATTEIRS

The nominal working life of I.R. lamps is 5000 hours. Care must be taken that they are not subjected to severe vibrations and mechanical shocks.

**Ess Bee** Ceramic infrared heaters are manufactured with three basic emitter faces: Concave, Flat and Convex. The concave surface will emit a "concentrated" radiant pattern which is highly effective when zone heating is desired as well as radiant heating in general. Flat surface emitters will produce a "uniform" pattern for even heating at a close proximity between the emitter and the target being heated.