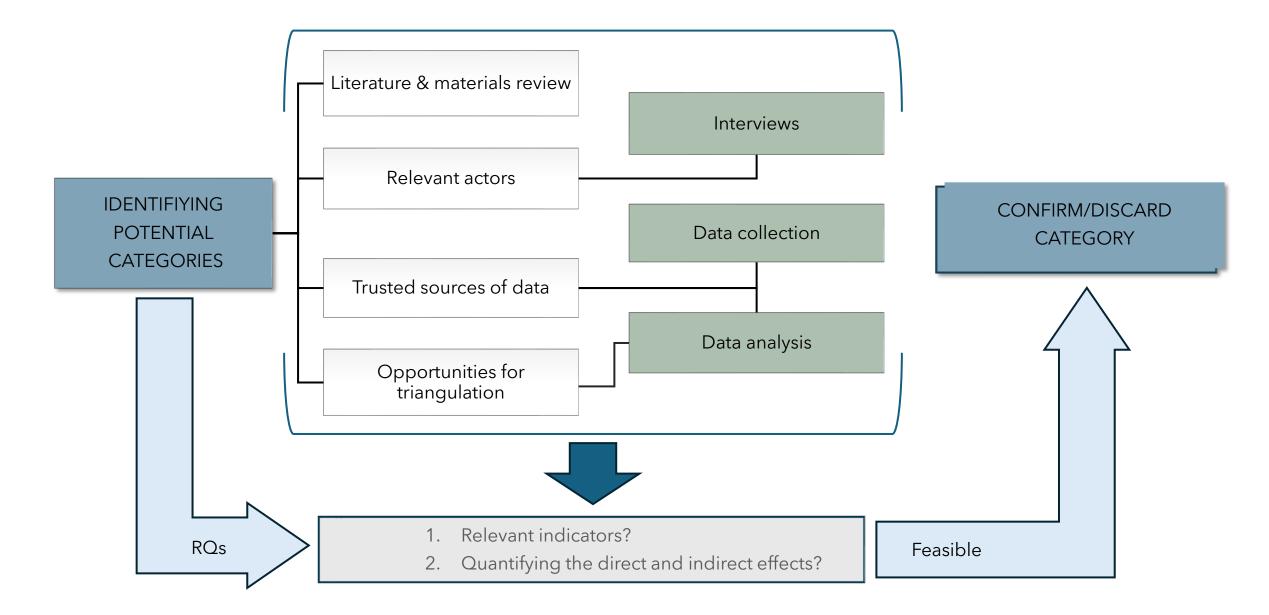

## PROCESS

- Exploratory pre-study
- Identify & communicate with actors
- Examine sources of data
- Define categories
- Collect and analize data
- Member check