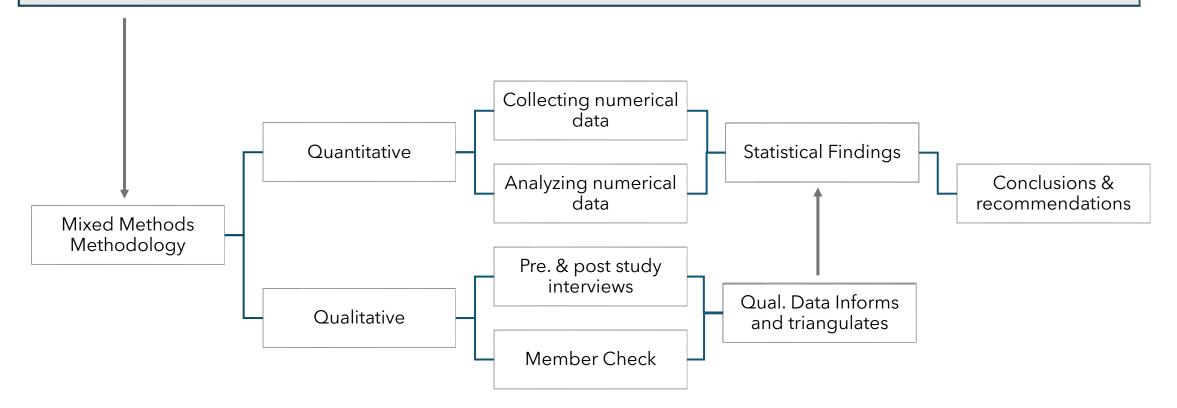

## PROCESS

- Exploratory pre-study
- Identify & communicate with actors
- Examine sources of data
- Define categories
- Collect and analize data
- Member check