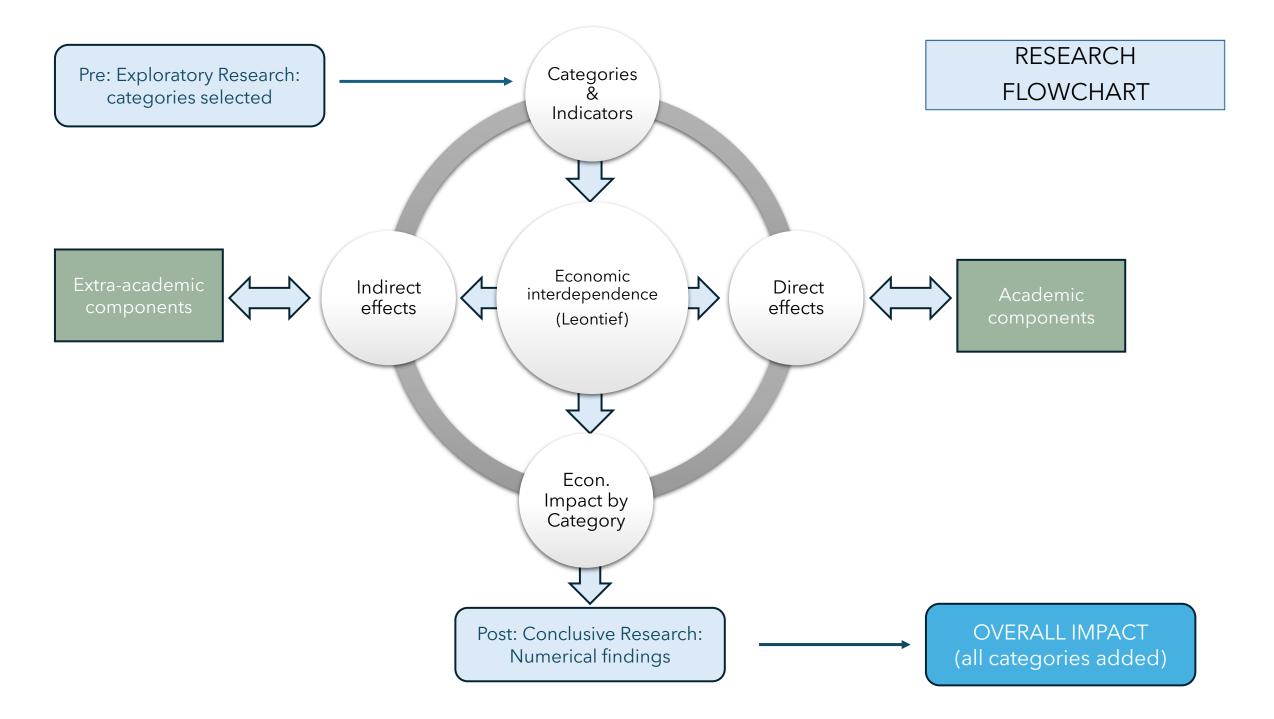

#### EXPLORATORY & CONCLUSIVE PHASES

#### METHODOLOGY & METHODS

Select applicable indicators & analyze data to quantify direct and indirect effects FOR EACH CATEGORY to find the overall econ. Impact of international students in Spain

#### OVERALL IMPACT (ALL CATEGORIES)

Table 21: overall impact of international students in Spain

| CATEGORY           | DIRECT IMPACT | INDIRECT IMPACT | TOTAL         |
|--------------------|---------------|-----------------|---------------|
| US Study Abroad    | 201,977,420   | 392,474,727     | 594,452,147   |
| NALCAP             | -57,496,000   | 108,487,765     | 50,991,765    |
| ERASMUS+           | -49,426,120   | 412,298,037     | 362,871,917   |
| Language & Culture | 395,088,300   | 411,590,464     | 806,678,764   |
| Undergraduates     | 576,164,535   | 1,057,780,616   | 1,633,945,151 |
| Master's programs  | 1,711,629,885 | 1,184,483,517   | 2,896,113,402 |
| SUM                | 2,777,938,020 | 3,567,115,126   | 6,345,053,146 |
| Multiplier Effect  |               |                 | 2.28          |