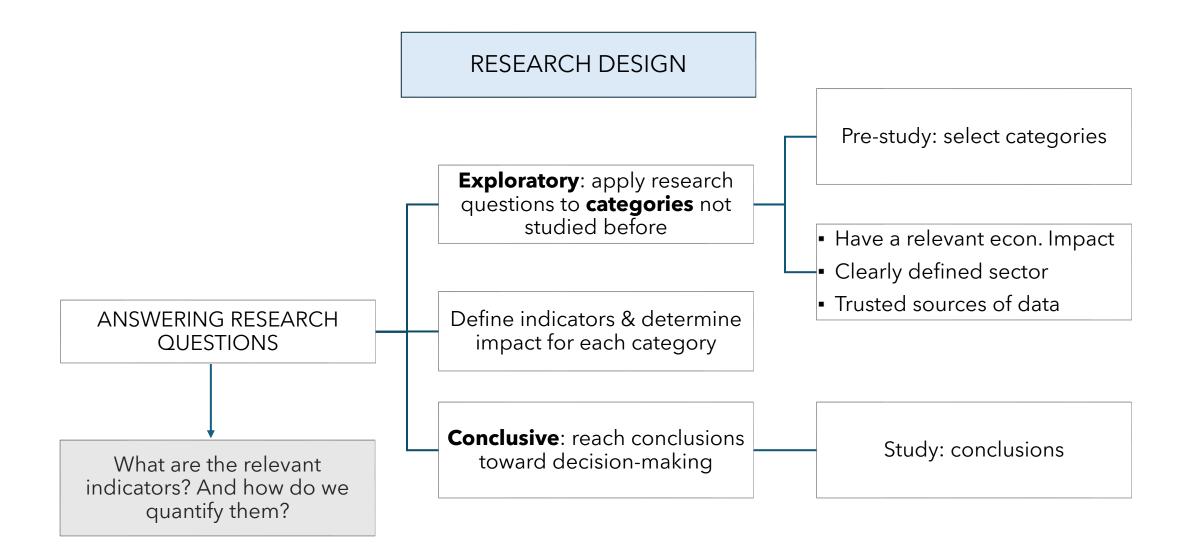

## PROCESS

- Exploratory pre-study
- Identify & communicate with actors
- Examine sources of data
- Define categories
- Collect and analize data
- Member check

#### EXPLORATORY & CONCLUSIVE PHASES

#### METHODOLOGY & METHODS

Select applicable indicators & analyze data to quantify direct and indirect effects FOR EACH CATEGORY to find the overall econ. Impact of international students in Spain