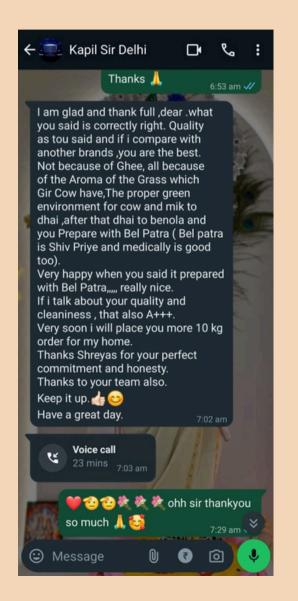

## CUSTOMER FEEDBACK...

why gir cow is good

This high milk production makes the Gir cow a valuable breed for dairy farmers. The milk produced by the Gir cow is also of high quality, with a high butterfat content and a rich, creamy flavor. The Gir cow is also known for its disease resistance, making it a hardy breed that can withstand harsh conditions and disease outbreaks.