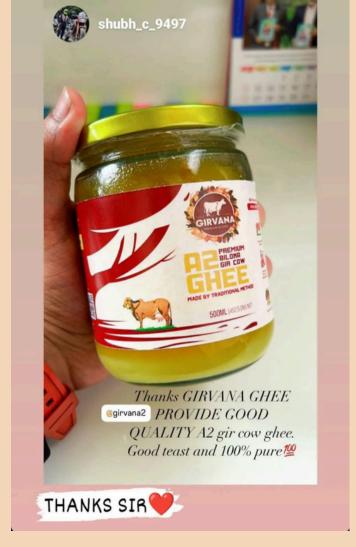

## CUSTOMER FEEDBACK...

why gir cow is good

This high milk production makes the Gir cow a valuable breed for dairy farmers. The milk produced by the Gir cow is also of high quality, with a high butterfat content and a rich, creamy flavor. The Gir cow is also known for its disease resistance, making it a hardy breed that can withstand harsh conditions and disease outbreaks.