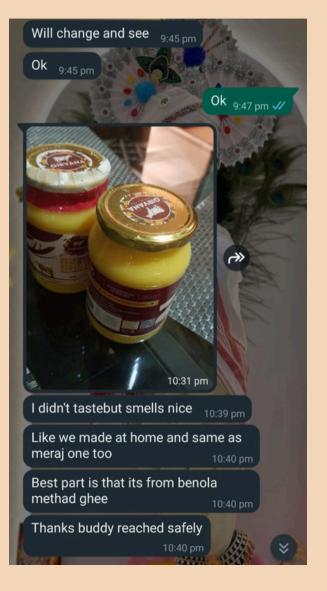

## CUSTOMER FEEDBACK...

why gir cow is good

This high milk production makes the Gir cow a valuable breed for dairy farmers. The milk produced by the Gir cow is also of high quality, with a high butterfat content and a rich, creamy flavor. The Gir cow is also known for its disease resistance, making it a hardy breed that can withstand harsh conditions and disease outbreaks.