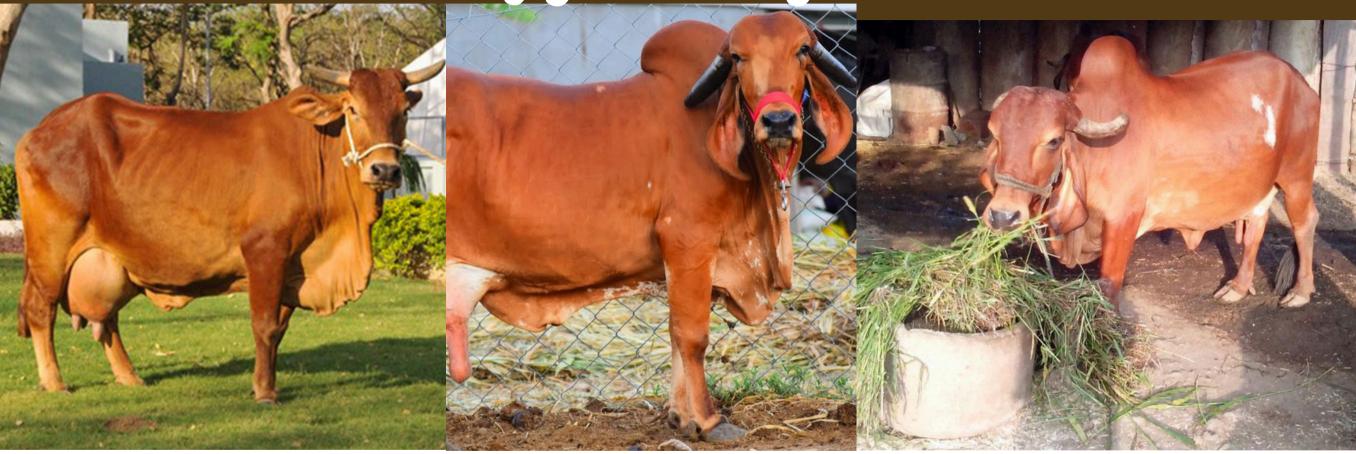

## CUSTOMER FEEDBACK...

why gir cow is good

This high milk production makes the Gir cow a valuable breed for dairy farmers. The milk produced by the Gir cow is also of high quality, with a high butterfat content and a rich, creamy flavor. The Gir cow is also known for its disease resistance, making it a hardy breed that can withstand harsh conditions and disease outbreaks.