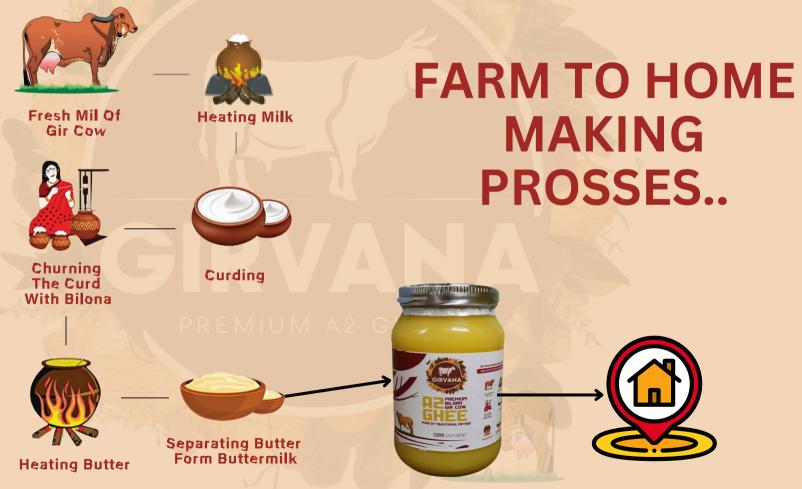

## WHAT IS BILONA METHOD?

Bilona is an ancient Indian method of making ghee. The A2 Gir Cow milk is boiled and cooled. A spoonful of curd is added to the milk and kept at room temperature overnight. The curd is churned to extract butter (Makkhan) from it. The butter is heated so that the water evaporates leaving behind milk solids & Pure Ghee.