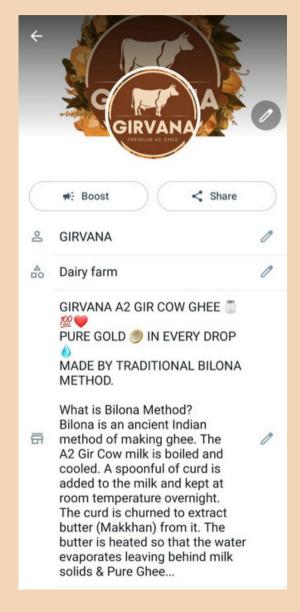

# WHAT IS GIRVANA?

## WHAT IS BILONA METHOD?

Bilona is an ancient Indian method of making ghee. The A2 Gir Cow milk is boiled and cooled. A spoonful of curd is added to the milk and kept at room temperature overnight. The curd is churned to extract butter (Makkhan) from it. The butter is heated so that the water evaporates leaving behind milk solids & Pure Ghee.