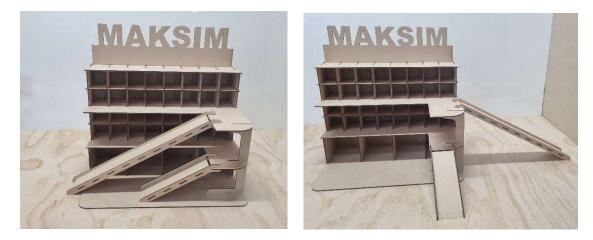

## I Recommend that you firstly try to assemble this as a Dry Fit. (No Adhesive)

Gently slide the 2 x Ramp Driveways (2) into the 2 empty slot spaces on (1)

Make sure the Ramp Driveways (2) are both in the same orientation

Place Garage Parking (1) upright and fit into slots of Garage Base (3) Then take the Ramp Driveway Support (4) and slide it into the 3 slots on Ramp Driveway & Base

Take the Name Sign (5) and line it up with the slot on roof top

Then slide it down it it fits between the Roof top & top parking bays row

The 2 X Ramps can be placed in any configuration to suit

Hopefully this has come together well for you.

If you have anyproblems you can contact me on the details below