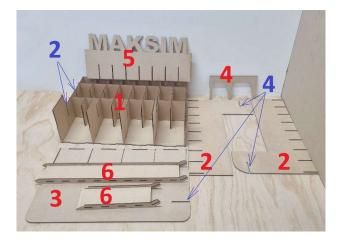

## Wooden Toy Car Garage Assembly Instructions

Included in this Kit

- 1. Garage Parking Bays
- 2. 2 x Ramp Driveways
- 3. Garage Base
- 4. Ramp Driveway Support
- 5. Name Sign
- 6. Lower and Upper Ramp

ALSO 1 X Tube Sper Glue Please Keep Safe

## I Recommend that you firstly try to assemble this as a Dry Fit. (No Adhesive)

Gently slide the 2 x Ramp Driveways (2) into the 2 empty slot spaces on (1)

Make sure the Ramp Driveways (2) are both in the same orientation

Place Garage Parking (1) upright and fit into slots of Garage Base (3) Then take the Ramp Driveway Support (4) and slide it into the 3 slots on Ramp Driveway & Base

Take the Name Sign (5) and line it up with the slot on roof top

Then slide it down it it fits between the Roof top & top parking bays row

The 2 X Ramps can be placed in any configuration to suit

Hopefully this has come together well for you.

If you have anyproblems you can contact me on the details below