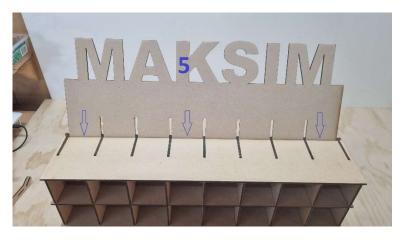

Place Garage Parking (1) upright and fit into slots of Garage Base (3) Then take the Ramp Driveway Support (4) and slide it into the 3 slots on Ramp Driveway & Base

Take the Name Sign (5) and line it up with the slot on roof top

Then slide it down it it fits between the Roof top & top parking bays row

The 2 X Ramps can be placed in any configuration to suit

Hopefully this has come together well for you.

If you have anyproblems you can contact me on the details below