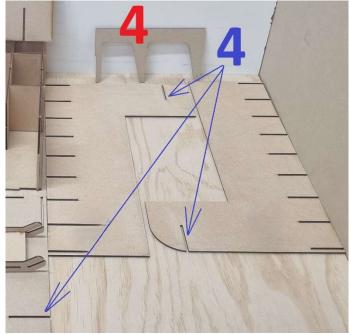

Place Garage Parking (1) upright and fit into slots of Garage Base (3) Then take the Ramp Driveway Support (4) and slide it into the 3 slots on Ramp Driveway & Base

Take the Name Sign (5) and line it up with the slot on roof top