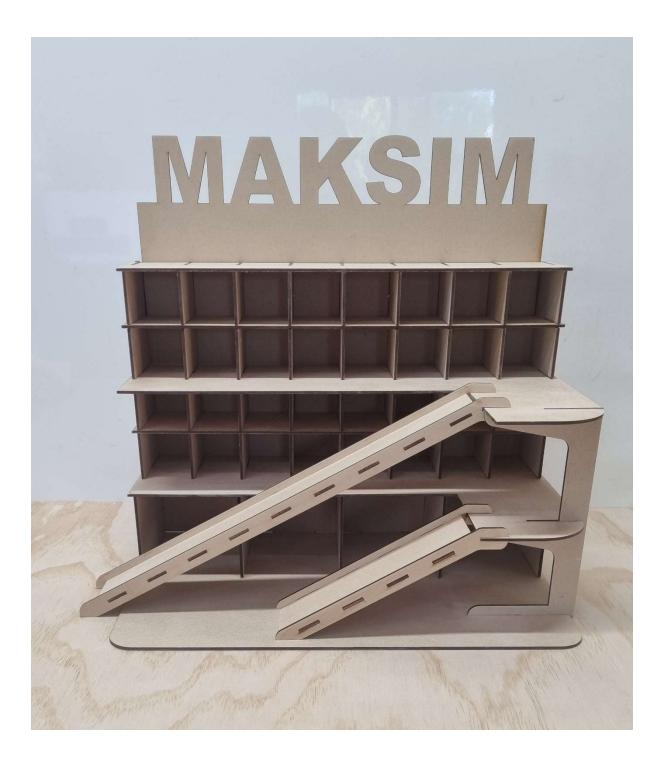

## Wooden Toy Car Garage Assembly Instructions

Included in this Kit

- 1. Garage Parking Bays
- 2. 2 x Ramp Driveways
- 3. Garage Base
- 4. Ramp Driveway Support
- 5. Name Sign
- 6. Lower and Upper Ramp

ALSO 1 X Tube Sper Glue Please Keep Safe

## I Recommend that you firstly try to assemble this as a Dry Fit. (No Adhesive)

Gently slide the 2 x Ramp Driveways (2) into the 2 empty slot spaces on (1)

Make sure the Ramp Driveways (2) are both in the same orientation

Place Garage Parking (1) upright and fit into slots of Garage Base (3) Then take the Ramp Driveway Support (4) and slide it into the 3 slots on Ramp Driveway & Base

Take the Name Sign (5) and line it up with the slot on roof top

Then slide it down it it fits between the Roof top & top parking bays row

The 2 X Ramps can be placed in any configuration to suit

Hopefully this has come together well for you.

If you have anyproblems you can contact me on the details below