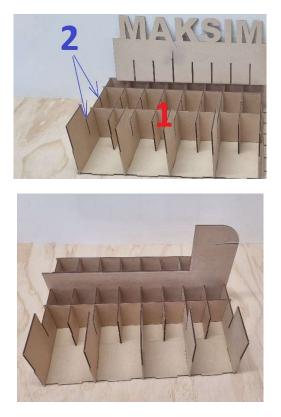

## I Recommend that you firstly try to assemble this as a Dry Fit. (No Adhesive)

Gently slide the 2 x Ramp Driveways (2) into the 2 empty slot spaces on (1)

Make sure the Ramp Driveways (2) are both in the same orientation

Place Garage Parking (1) upright and fit into slots of Garage Base (3) Then take the Ramp Driveway Support (4) and slide it into the 3 slots on Ramp Driveway & Base

Take the Name Sign (5) and line it up with the slot on roof top