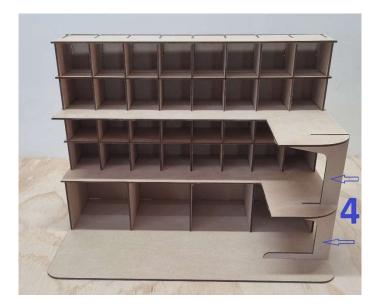

## I Recommend that you firstly try to assemble this as a Dry Fit. (No Adhesive)

Gently slide the 2 x Ramp Driveways (2) into the 2 empty slot spaces on (1)

Make sure the Ramp Driveways (2) are both in the same orientation

Place Garage Parking (1) upright and fit into slots of Garage Base (3) Then take the Ramp Driveway Support (4) and slide it into the 3 slots on Ramp Driveway & Base

Take the Name Sign (5) and line it up with the slot on roof top

Then slide it down it it fits between the Roof top & top parking bays row

The 2 X Ramps can be placed in any configuration to suit

Hopefully this has come together well for you.

If you have anyproblems you can contact me on the details below