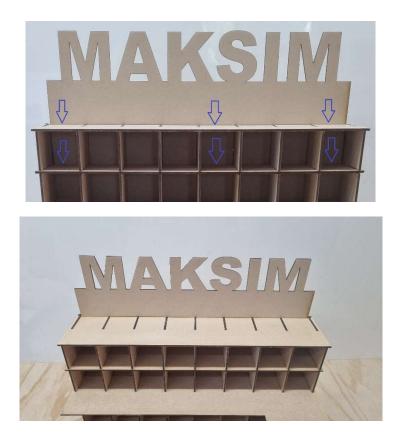

Then slide it down it it fits between the Roof top & top parking bays row

The 2 X Ramps can be placed in any configuration to suit

Hopefully this has come together well for you.

If you have anyproblems you can contact me on the details below