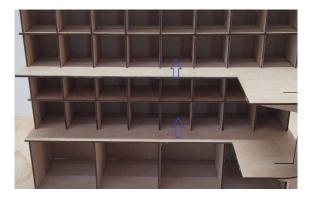

Place Garage Parking (1) upright and fit into slots of Garage Base (3) Then take the Ramp Driveway Support (4) and slide it into the 3 slots on Ramp Driveway & Base

Take the Name Sign (5) and line it up with the slot on roof top

Then slide it down it it fits between the Roof top & top parking bays row

The 2 X Ramps can be placed in any configuration to suit

Hopefully this has come together well for you.

If you have anyproblems you can contact me on the details below