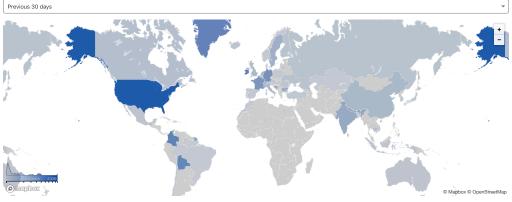

# Web Traffic Requests by Country

| Top Traffic Countries / Regions<br>Previous 30 days |         |
|-----------------------------------------------------|---------|
| Country / Region                                    | Traffic |
| United States                                       | 4,336   |
| Ireland                                             | 1,946   |
| Singapore                                           | 1,851   |
| Colombia                                            | 1,777   |
| Greenland                                           | 1,652   |
| Help▶                                               |         |