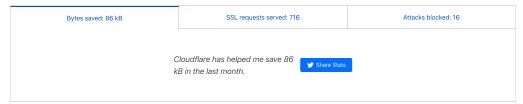

Upgrading to Pro also gives you access to the Cloudflare WAF, more advanced bot mitigation, and Lossless Image Optimization.

#### Web Traffic



# Web Traffic Requests by Country



| Top Traffic Countries / Regions<br>Previous 30 days |         |
|-----------------------------------------------------|---------|
| Country / Region                                    | Traffic |
| United States                                       | 4,336   |
| Ireland                                             | 1,946   |
| Singapore                                           | 1,851   |
| Colombia                                            | 1,777   |
| Greenland                                           | 1,652   |
| Help▶                                               |         |

## Share Your Stats