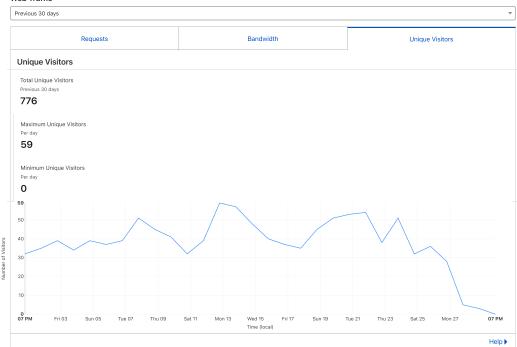

# **HTTP Traffic**

Review incoming  $\underline{\mathsf{HTTP}}$  traffic  $\, \underline{\mathbb{C}} \,$  for 360anatomy.com. Only includes traffic for  $\underline{\mathsf{proxied}} \,$   $\, \underline{\mathbb{C}} \,$  hostnames.