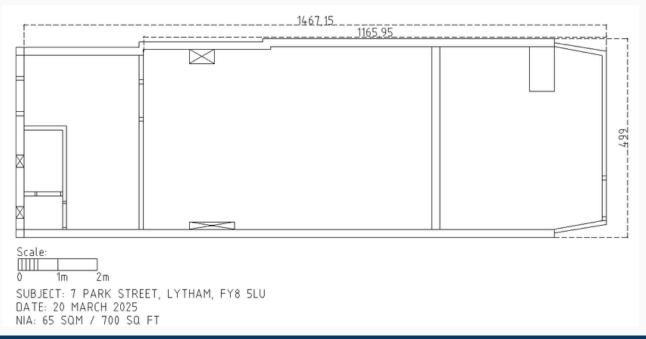

### **Accommodation**

The property comprises a large open-plan retail area measuring approximately 12m x 5m, accessed via a single entrance set within a full-height glass frontage, offering excellent street-level visibility on one of Lytham's busiest streets. To the rear, a single internal door leads to a store room, W/C, and a back door providing access to a service road and shared car park. The property falls under Class E use and has recently been operated as a boutique ladies clothing shop. Subject to planning permission, the space may also be suitable for alternative uses.