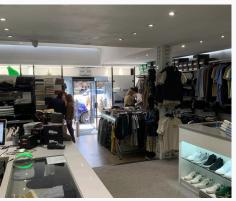

### **Accommodation**

The large (14m x 6.5m), open-plan retail area is accessed through single front door framed with large, double bay windows providing excellent visibility from the pavement. A single door currently leads to the store room, W/C and back door leading to the service road and shared car park. We understand the property has Class E use and is currently used as a shop but, with planning permission, would be suitable for other uses.