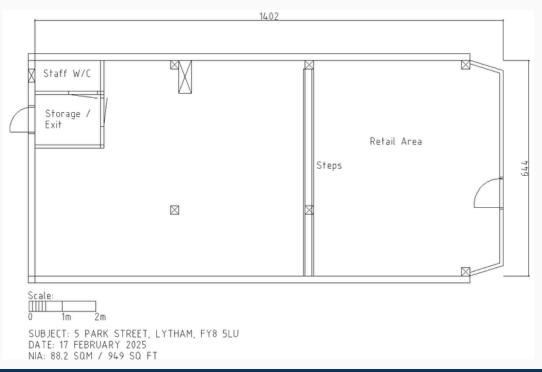

### **Accommodation**

The large (14m x 6.5m), open-plan retail area is accessed through single front door framed with large, double bay windows providing excellent visibility from the pavement. A single door currently leads to the store room, W/C and back door leading to the service road and shared car park. We understand the property has Class E use and is currently used as a shop but, with planning permission, would be suitable for other uses.