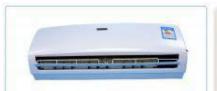

# Wall Hanging Fan Coil Unit

- Shell: The shell is UV resistance HIPS material, which will not change color as time goes.
- Coil: Hydrophilic AL fins, golden coating, oil-free AND pure cooper tube with internal groove, increaing the contact area. All above designs are for higher heat exchange rate.
- ●Motor: Plastic sealed DC brushless motor, 3 speed, low noise and enfergy saving
- Fan: ABS+AS+GF material, solid and stable running and low noise with longer service time.
- Control system: The PCB used famous and high qaulity diode, relay, capacitor, buzzer to ensure the unit running stable and long life span.

  The control box is flame resistant ABS.