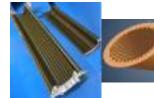

### **Control** system:

The PCB used famous and high qaulity diode, relay, capacitor, buzzer to ensure the unit running stable and long life span. And the control box is flame resistant ABS.

ABS cross fan, stable running and low noise.

#### **●**Coil:

Hydrophilic aluminum fins, golden coating, oil-free treating, increasing the heat exchange rate.

Pure cooper tube with internal groove, increaing the contact area and heat exchange rate.