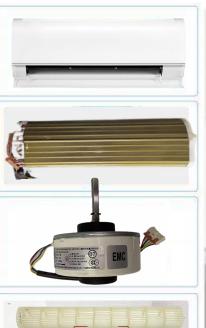

# Wall Hanging Fan Coil Unit

- Shell: The shell is UV resistance HIPS material, which will not change color as time goes.
- Coil: Hydrophilic AL fins, golden coating, oil-free AND pure cooper tube with internal groove, increaing the contact area. All above designs are for higher heat exchange rate.
- ●Motor: Plastic sealed DC brushless motor, 3 speed, low noise and enfergy saving
- Fan: ABS+AS+GF material, solid and stable running and low noise with longer service time.
- Control system: The PCB used famous and high qaulity diode, relay, capacitor, buzzer to ensure the unit running stable and long life span.

  The control box is flame resistant ABS.

#### **Shell**:

The shell is UV resistance HIPS material. which will not change color as time goes.

Motor:

DC 3-speed motor, low noise and energy saving

**Details** 

### **Control** system:

The PCB used famous and high qaulity diode, relay, capacitor, buzzer to ensure the unit running stable and long life span. And the control box is flame resistant ABS.

ABS cross fan, stable running and low noise.

#### **●**Coil:

Hydrophilic aluminum fins, golden coating, oil-free treating, increasing the heat exchange rate.

Pure cooper tube with internal groove, increaing the contact area and heat exchange rate.