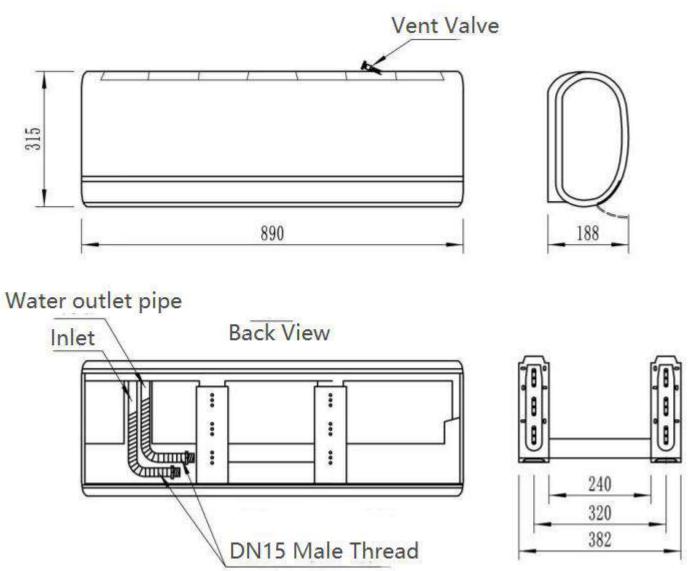

## Dimension Drawing of Wall Hanging FCU 2P:

- Shell: The shell is UV resistance HIPS material, which will not change color as time goes. And the special shape also 188mm thickness.
- Coil: Hydrophilic AL fins, golden coating, oil-free AND pure cooper tube with internal groove, increaing the contact area. All above designs are for higher heat exchange rate.
- ●Motor: Plastic sealed DC brushless motor, 3 speed, low noise and enfergy saving
- Fan: ABS+AS+GF material, solid and stable running and low noise with longer service time.
- Two flaps: there are two flaps designed for windless feeling, but still enjoy the cooling.

## Dimension Drawing of Wall Hanging FCU 2P: