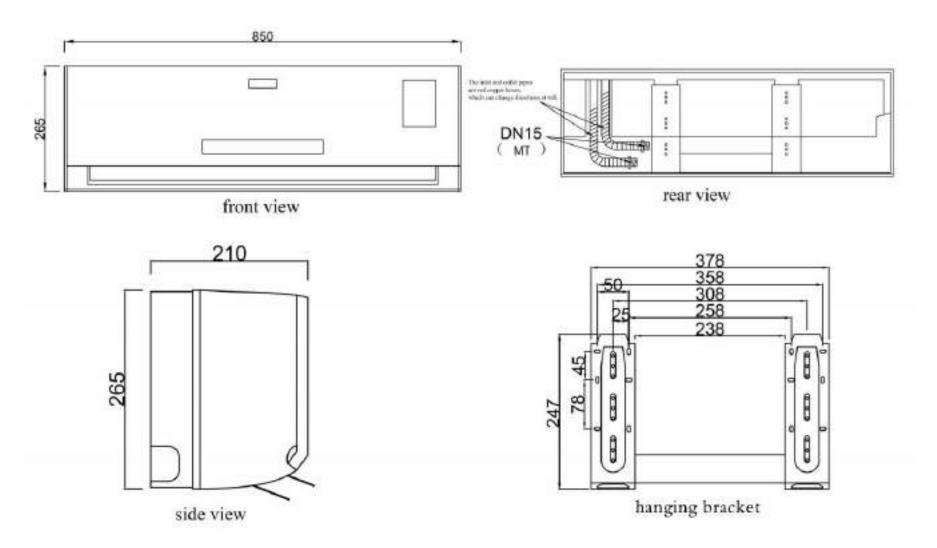

## Dimension Drawing of Wall Hanging FCU 2P:

- Shell: The shell is UV resistance HIPS material, which will not change color as time goes. And the special shape also 188mm thickness.
- Coil: Hydrophilic AL fins, golden coating, oil-free AND pure cooper tube with internal groove, increaing the contact area. All above designs are for higher heat exchange rate.
- ●Motor: Plastic sealed DC brushless motor, 3 speed, low noise and enfergy saving
- Fan: ABS+AS+GF material, solid and stable running and low noise with longer service time.
- Two flaps: there are two flaps designed for windless feeling, but still enjoy the cooling.

## Dimension Drawing of Wall Hanging FCU 2P: