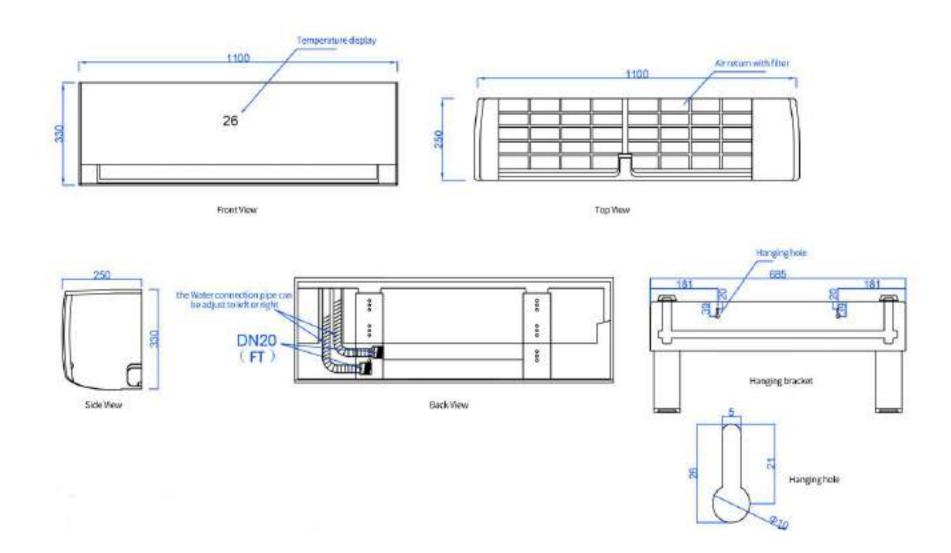

| Fait                                           | Control                                                                    |
|--------------|---------------------------------|--------------------------------------|-----------------------------------------------|----------------------------------------|------------------------------------------------|----------------------------------------------------------------------------|
| 20           | Welling<br>brand<br>OC<br>motor | At this<br>1879<br>0.185mm<br>thick. | 7*8-32mm<br>setubes in<br>total<br>7 in 7 out | HIPS<br>material<br>No color<br>change | fan<br>Heaf-rosinting<br>material<br>ABS+AS+GF | Sense and show room&water Yamp.     Fault self-test     High Temp. protect |





## Dimension drawing of Wall Hanging FCU 3P: