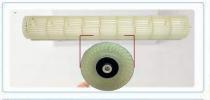

# Wall Hanging Fan Coil Unit

- Shell: The shell is UV resistance HIPS material, which will not change color as time goes.
- Coil: Hydrophilic AL fins, golden coating, oil-free AND pure cooper tube with internal groove, increaing the contact area. All above designs are for higher heat exchange rate.
- ●Motor: Plastic sealed DC brushless motor, 3 speed, low noise and enfergy saving
- Fan: ABS+AS+GF material, solid and stable running and low noise with longer service time.
- Control system: The PCB used famous and high qaulity diode, relay, capacitor, buzzer to ensure the unit running stable and long life span.

#### **●**Coil:

Hydrophilic aluminum fins, golden coating, oil-free treating, increasing the heat exchange rate.

Pure cooper tube with internal groove, increaing the contact area and heat exchange rate.