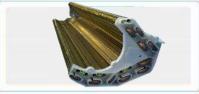

#### **●**Coil:

Hydrophilic aluminum fins, golden coating, oil-free treating, increasing the heat exchange rate.

Pure cooper tube with internal groove, increaing the contact area and heat exchange rate.