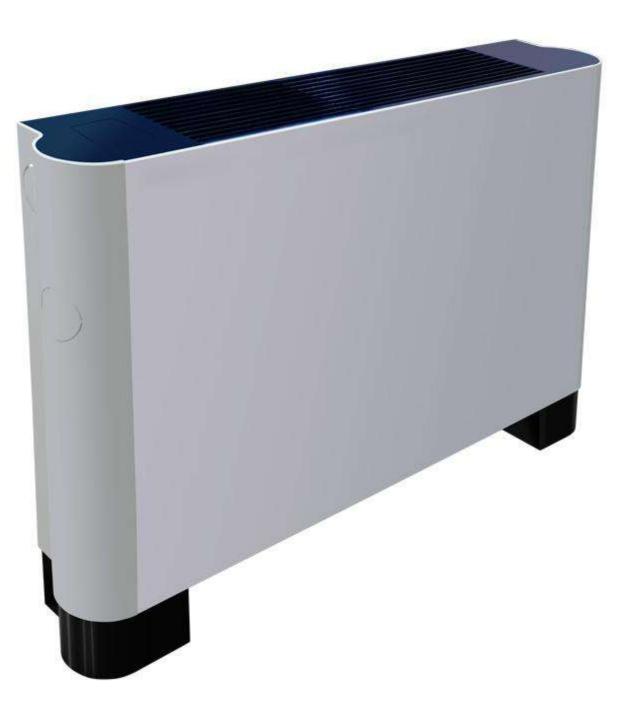

# Background of Ultra-thin Exposed FCU

This is our new developed ultra-thin exposed fan coil unit, only about 18cm thickness, but at the same time ensured the good performance of the cooling and heating. What's more, the kind of ultra-thin fan coil unit have the low noise and can be ceiling suspended, wall mounted or floor standing, which is suitable for home use and other place. Now the thickness of exposed fan coil unit on the current market is 25.5cm, 24.5cm or 24cm. Now our slim ecposed fan coil unit is about 6 cm thinner.

# Brief of the Ultra-thin Exposed FCU

This This slim exposed fan coil unit takes the world intangible cultural heritage-Chinese Zither as the theme and blends the calm and elegant shape of the Chinese Zither and the pure and quiet tone, which represents people's long for a better life. This slim exposed fan coils not only focus on exquisite appearance, but also have excellent performance, which is far ahead of other ultra-thin exposed fan coil units. This product has a variety of installation methods (wall-mounted, floor standing and ceiling suspended). Its body thickness is much thinner than all other exposed fan coil unit on the market, only 18cm.