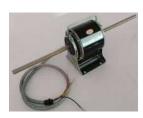

**Motor**: Low noise three speed fan motor

**Product Specification Details Show** 

**Condenser**: 30 copper tube, 7\*0.26mm and hydrophilicaluminum foil, 1.2mm distance.

Header: Large gram brass header, low in and high out, five in and five out large gram header