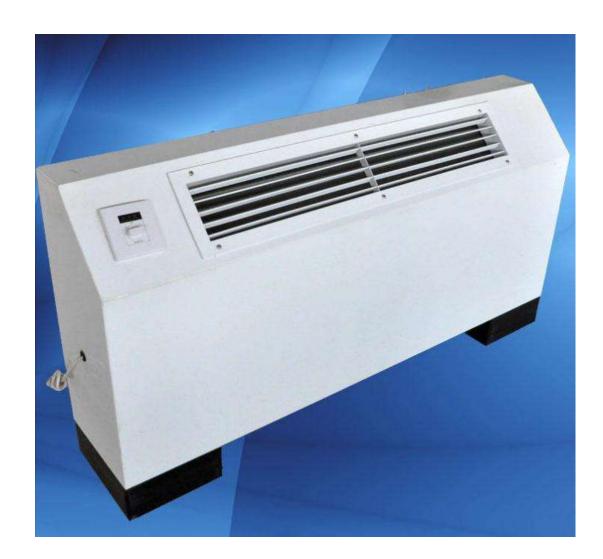

# Brief of the Ultra-thin Exposed FCU

This This slim exposed fan coil unit takes the world intangible cultural heritage-Chinese Zither as the theme and blends the calm and elegant shape of the Chinese Zither and the pure and quiet tone, which represents people's long for a better life. This slim exposed fan coils not only focus on exquisite appearance, but also have excellent performance, which is far ahead of other ultra-thin exposed fan coil units. This product has a variety of installation methods (wall-mounted, floor standing and ceiling suspended). Its body thickness is much thinner than all other exposed fan coil unit on the market, only 18cm.

3. ABS material fan is solid and not rust also low noise, 3-5 dba lower

7. it can be ceiling suspended, wall mounted or floor standing