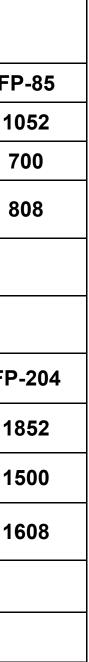

# Parameter

| Model                         | FP-34      | FP-51 | FP-68 | FP-85 | FP-102 | FP-136 | FP-170 | FP-204 |  |
|-------------------------------|------------|-------|-------|-------|--------|--------|--------|--------|--|
| Cooling capacity(kw)(CHW 7°C) | 2.2        | 3.2   | 3.95  | 4.8   | 5.8    | 7.4    | 9.3    | 11     |  |
| Heating capacity(kw)(HW 60°C) | 3.3        | 4.8   | 5.92  | 7.15  | 8.7    | 11     | 13.95  | 16.4   |  |
| Heating capacity(kw)(HW 45°C) | 2.2        | 3.2   | 3.95  | 4.8   | 5.8    | 7.4    | 9.3    | 11     |  |
| Air flow(m³/h)                | 350        | 560   | 700   | 875   | 1045   | 1410   | 1790   | 2050   |  |
| Power input(w)                | 31         | 40    | 55    | 70    | 83     | 110    | 145    | 180    |  |
| Noise dba                     | 35         | 37    | 39    | 41    | 44     | 45     | 47     | 49     |  |
| Water resistance (kPa)        | 30         | 30    | 30    | 40    | 40     | 40     | 42     | 43     |  |
| Motor NO.                     | 1          |       |       |       |        | 2      |        |        |  |
| Fan NO.                       |            | 1     | 2     |       |        | 3      | 4      | 4      |  |
| Weight(kg)                    | 11         | 15    | 17.2  | 17.9  | 20.6   | 22.5   | 25.8   | 29     |  |
| Packing length(mm)            | 770        | 920   | 1020  | 1070  | 1270   | 1420   | 1670   | 1870   |  |
| Packing height(mm)            | 590<br>240 |       |       |       |        |        |        |        |  |
| Packing width(mm)             |            |       |       |       |        |        |        |        |  |
| Condenser length(mm)          | 400        | 550   | 650   | 700   | 900    | 1050   | 1300   | 1500   |  |
| Condenser hight(mm)           | 210        |       |       |       |        |        |        |        |  |
| Condenser thichkness(mm)      | 39         |       |       |       |        |        |        |        |  |

### **Product Size Drawing**

|                                      | Size(mn             | n)     |        |    |  |  |
|--------------------------------------|---------------------|--------|--------|----|--|--|
| Model                                | FP-34               | FP-51  | FP-68  | FF |  |  |
| A Total length                       | 752                 | 902    | 1002   | 1  |  |  |
| B Length of air outlet               | 400                 | 550    | 650    | 7  |  |  |
| C Distance between liffting<br>holes | 508 658             |        | 758    | 8  |  |  |
| Height                               | 550 (630 with feet) |        |        |    |  |  |
| Thickness                            | 180                 |        |        |    |  |  |
| Model                                | FP-102              | FP-136 | FP-170 | FP |  |  |
| A Total length                       | 1252                | 1402   | 1652   | 1  |  |  |
| B Length of air outlet               | 900                 | 1050   | 1300   | 1  |  |  |
| C Distance between liffting<br>holes | 1008                | 1158   | 1408   | 1  |  |  |
| Height                               | 550 (630 with feet) |        |        |    |  |  |
| Thickness                            | 180                 |        |        |    |  |  |
|                                      | 1                   |        |        |    |  |  |