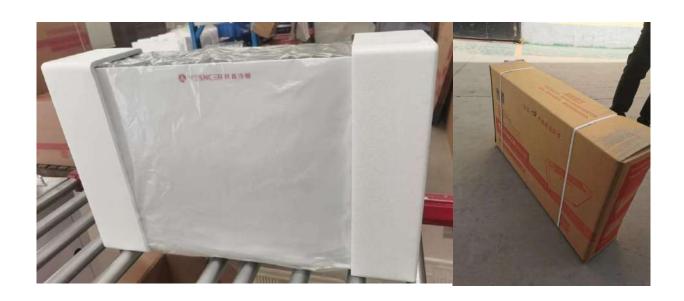

# Features:

2.There is the plastic bag outside the unit for dust proof and then the foam for protect the unit and 4-layer carton

5. Black WIFI type thermostat is available.

6. Both the famouse brand Yongan motor or the DC motor are available