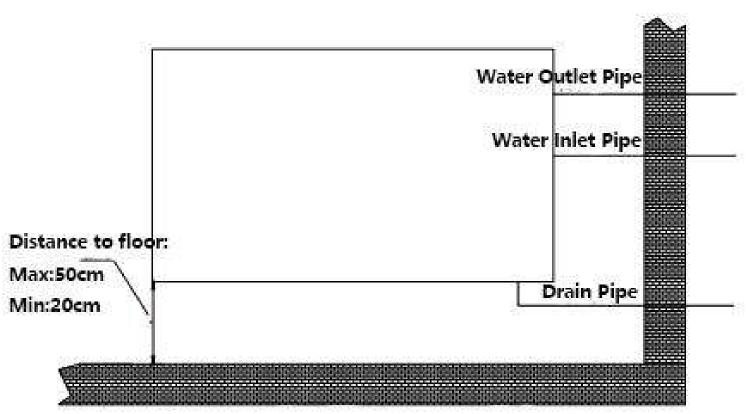

### Water Pipe Connection of Vertical Installation

### Front View of Vertical Installation

When installing, pay attention to keep the unit on the same level or the side of the drain pipe slightly lower.

#### Installation of Anchor Bolt

Water Pipe Run Through the External Wall

### Water Pipe Run Through The Wall

Water Pipe Run Through the Internal Wall