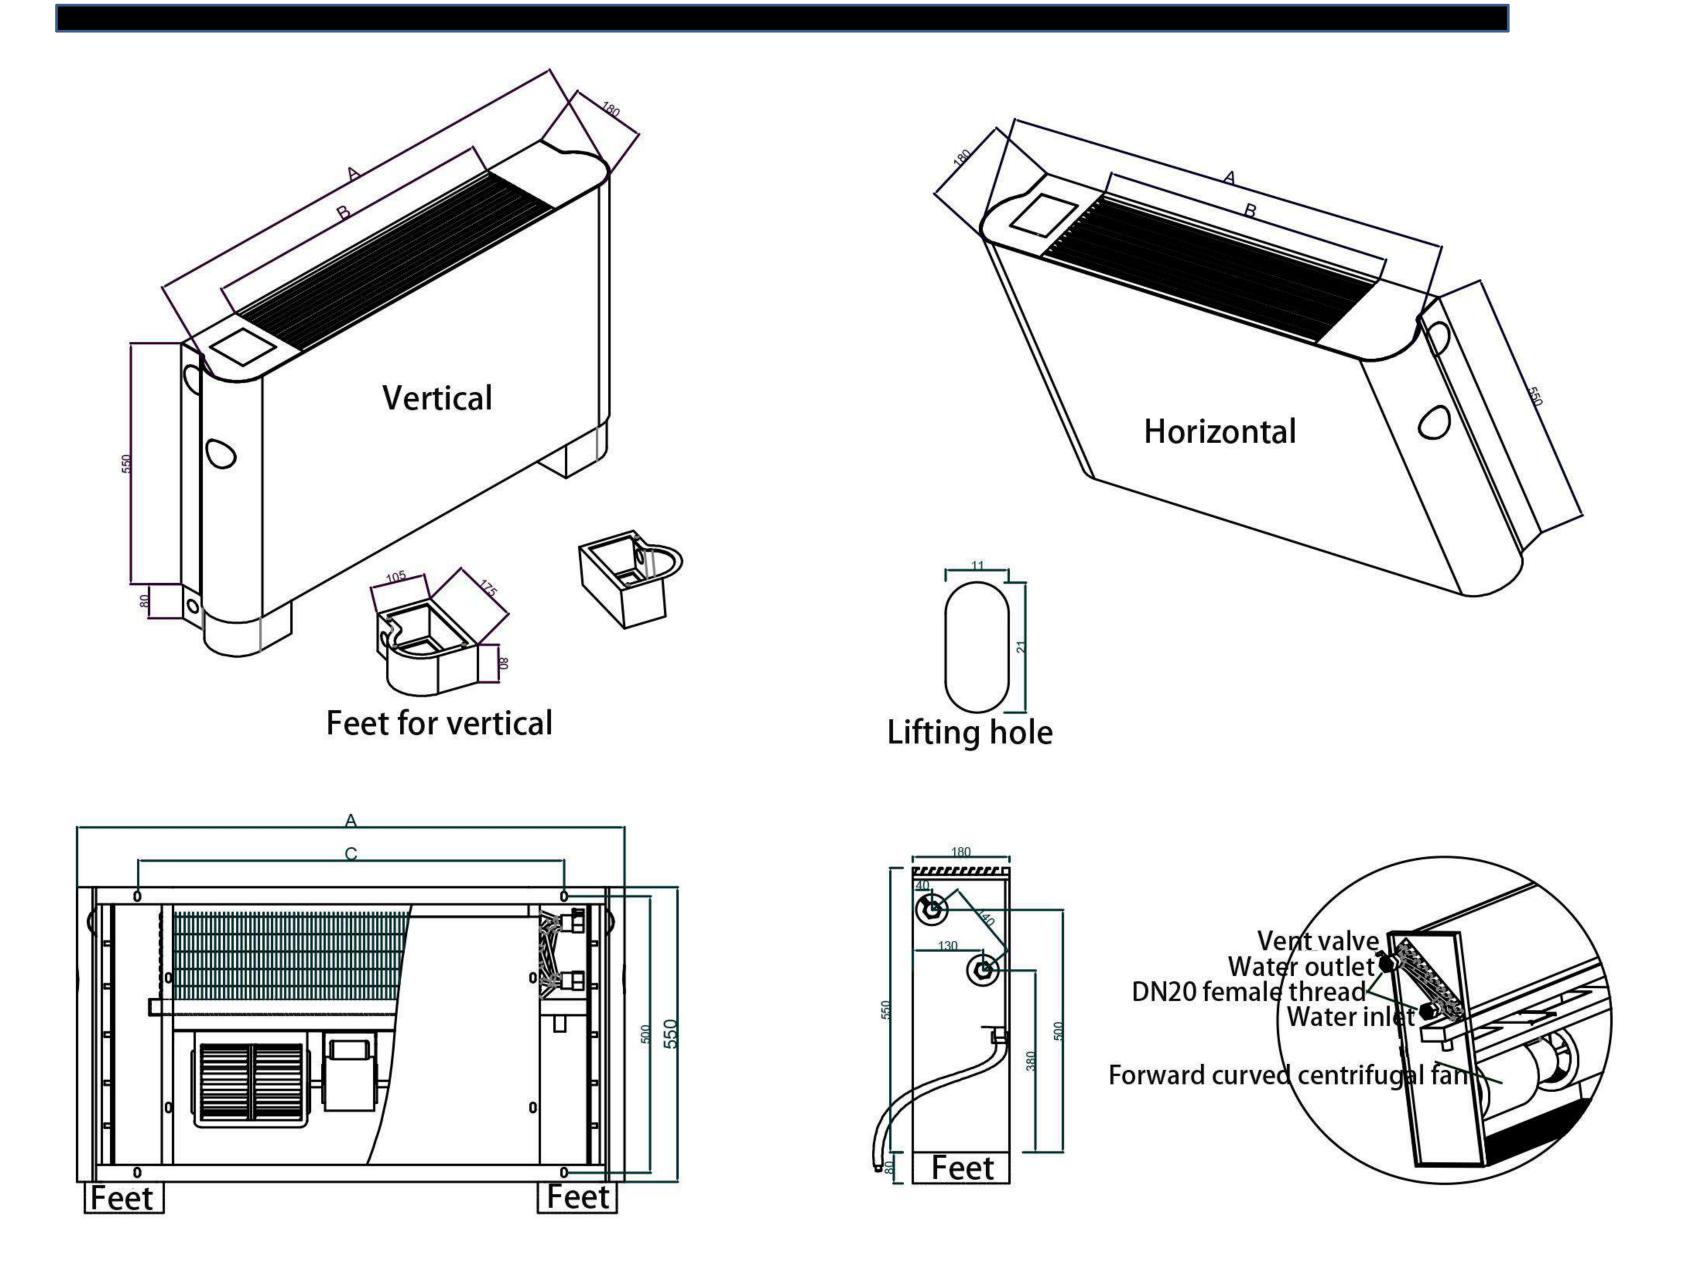

### **Product Size Drawing**

|                                      | Size(mn             | n)     |        |    |  |  |
|--------------------------------------|---------------------|--------|--------|----|--|--|
| Model                                | FP-34               | FP-51  | FP-68  | FF |  |  |
| A Total length                       | 752                 | 902    | 1002   | 1  |  |  |
| B Length of air outlet               | 400                 | 550    | 650    | 7  |  |  |
| C Distance between liffting<br>holes | 508 658             |        | 758    | 8  |  |  |
| Height                               | 550 (630 with feet) |        |        |    |  |  |
| Thickness                            | 180                 |        |        |    |  |  |
| Model                                | FP-102              | FP-136 | FP-170 | FP |  |  |
| A Total length                       | 1252                | 1402   | 1652   | 1  |  |  |
| B Length of air outlet               | 900                 | 1050   | 1300   | 1  |  |  |
| C Distance between liffting<br>holes | 1008                | 1158   | 1408   | 1  |  |  |
| Height                               | 550 (630 with feet) |        |        |    |  |  |
| Thickness                            | 180                 |        |        |    |  |  |
|                                      | 1                   |        |        |    |  |  |