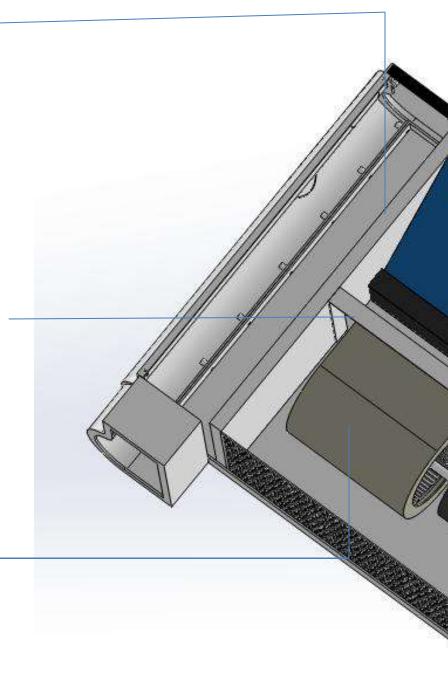

Panel:0.8mm hot-dip galvanized steel sheet, pasted insulation inside

Motor panel: 1.0mm hot-dip galvanized steel sheet with hydraulic abrasive ribs and longitudinal reinforcement at the bend

Fan: ABS fan, not rust forever and

**Drain Pan:**One time molding, not easy to deform. High-gloss surface and 7mm thermal insulation outside

all and the

Filter:nylon net, filter dust