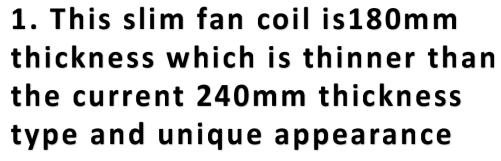

# Background of Ultra-thin Exposed FCU

This is our new developed ultra-thin exposed fan coil unit, only about 18cm thickness, but at the same time ensured the good performance of the cooling and heating. What's more, the kind of ultra-thin fan coil unit have the low noise and can be ceiling suspended, wall mounted or floor standing, which is suitable for home use and other place. Now the thickness of exposed fan coil unit on the current market is 25.5cm, 24.5cm or 24cm. Now our slim ecposed fan coil unit is about 6 cm thinner.

# Brief of the Ultra-thin Exposed FCU

This This slim exposed fan coil unit takes the world intangible cultural heritage-Chinese Zither as the theme and blends the calm and elegant shape of the Chinese Zither and the pure and quiet tone, which represents people's long for a better life. This slim exposed fan coils not only focus on exquisite appearance, but also have excellent performance, which is far ahead of other ultra-thin exposed fan coil units. This product has a variety of installation methods (wall-mounted, floor standing and ceiling suspended). Its body thickness is much thinner than all other exposed fan coil unit on the market, only 18cm.