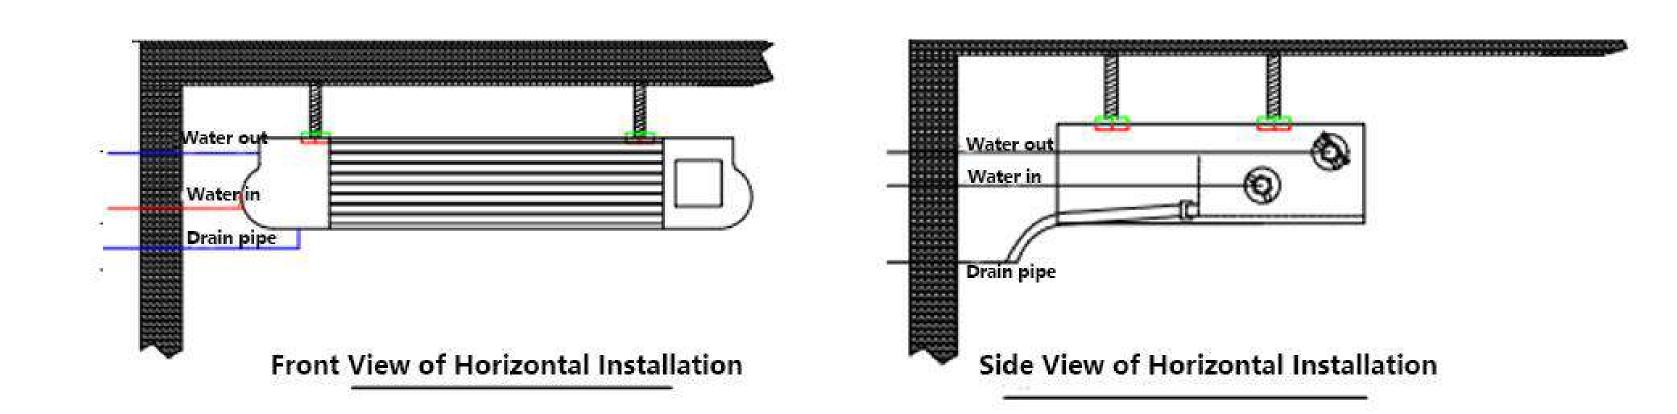

### Front View of Vertical Installation

When installing, pay attention to keep the unit on the same level or the side of the drain pipe slightly lower.

### Water Pipe Connection of Vertical Installation