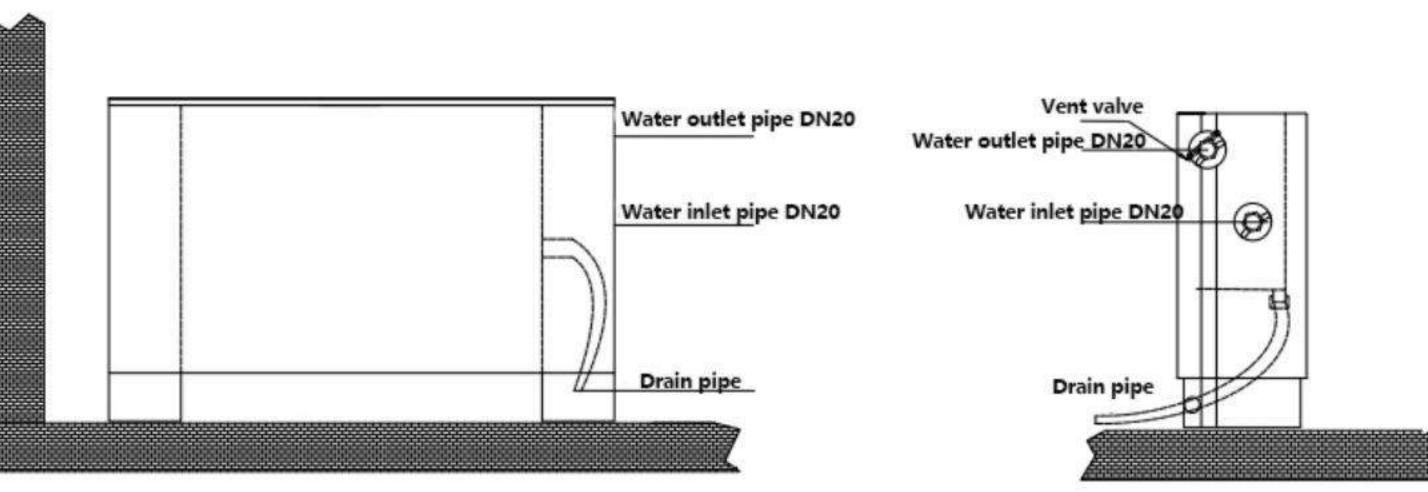

### Wall mounted:

Cooled/heated air off \_Vent valve -Water outlet pipe O-Water inlet pipe Fiter Mix Air

### Water Pipe Connection of Vertical Installation