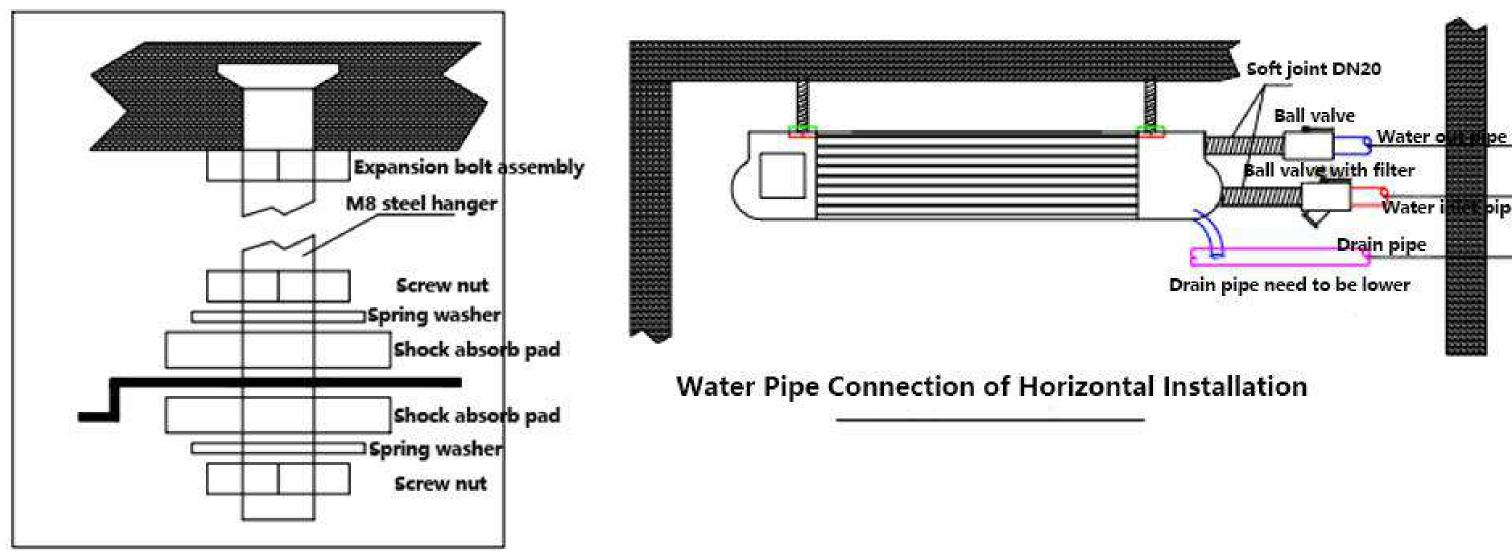

## **Ceiling Suspended:**

Installation anchor bolt

### Water Pipe Connection of Vertical Installation