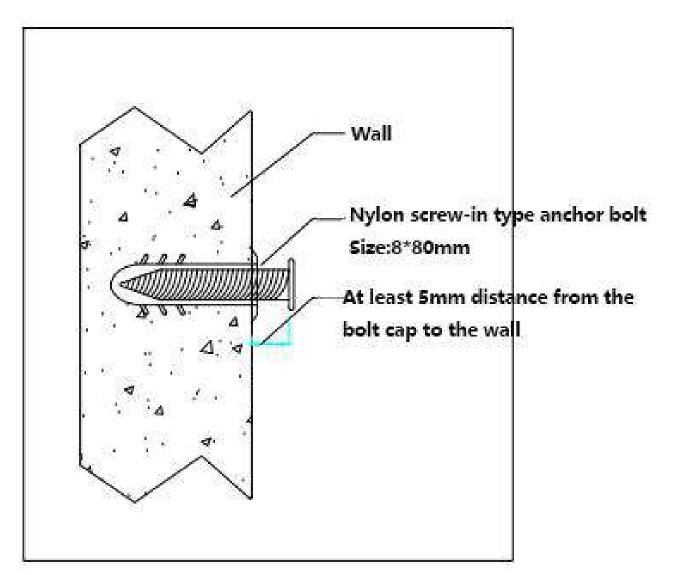

|        |        |    |  |  |



# Features:





2.There is the plastic bag outside the unit for dust proof and then the foam for protect the unit and 4-layer carton





5. Black WIFI type thermostat is available.



6. Both the famouse brand Yongan motor or the DC motor are available



3. ABS material fan is solid and not rust also low noise, 3-5 dba lower



7. it can be ceiling suspended, wall mounted or floor standing



### Installation Instruction

## **Ceiling Suspended:**



Installation anchor bolt



# pipe



## Installation Instruction

**Floor Standing:** 



#### **Front View of Vertical Installation**

**Side View of Vertical Installation** 



### Water Pipe Connection of Vertical Installation



### **Installation Instruction**



### Wall mounted:



Cooled/heated air off \_Vent valve -Water outlet pipe O-Water inlet pipe Fiter Mix Air

### Front View of Vertical Installation





When installing, pay attention to keep the unit on the same level or the side of the drain pipe slightly lower.

### Water Pipe Connection of Vertical Installation

#### Installation of Anchor Bolt







Water Pipe Run Through the External Wall

### Water Pipe Run Through The Wall

Water Pipe Run Through the Internal Wall

# SERVICE WE SUPPLY

The CAD design drawing plan of the project are available

We will send you the test report before shipping

The free spare parts available

You can get us at any time, after order placed

0

We will following the goods delivery untill you got the goods

- 0
- Supply the installation and maintanence instruction online