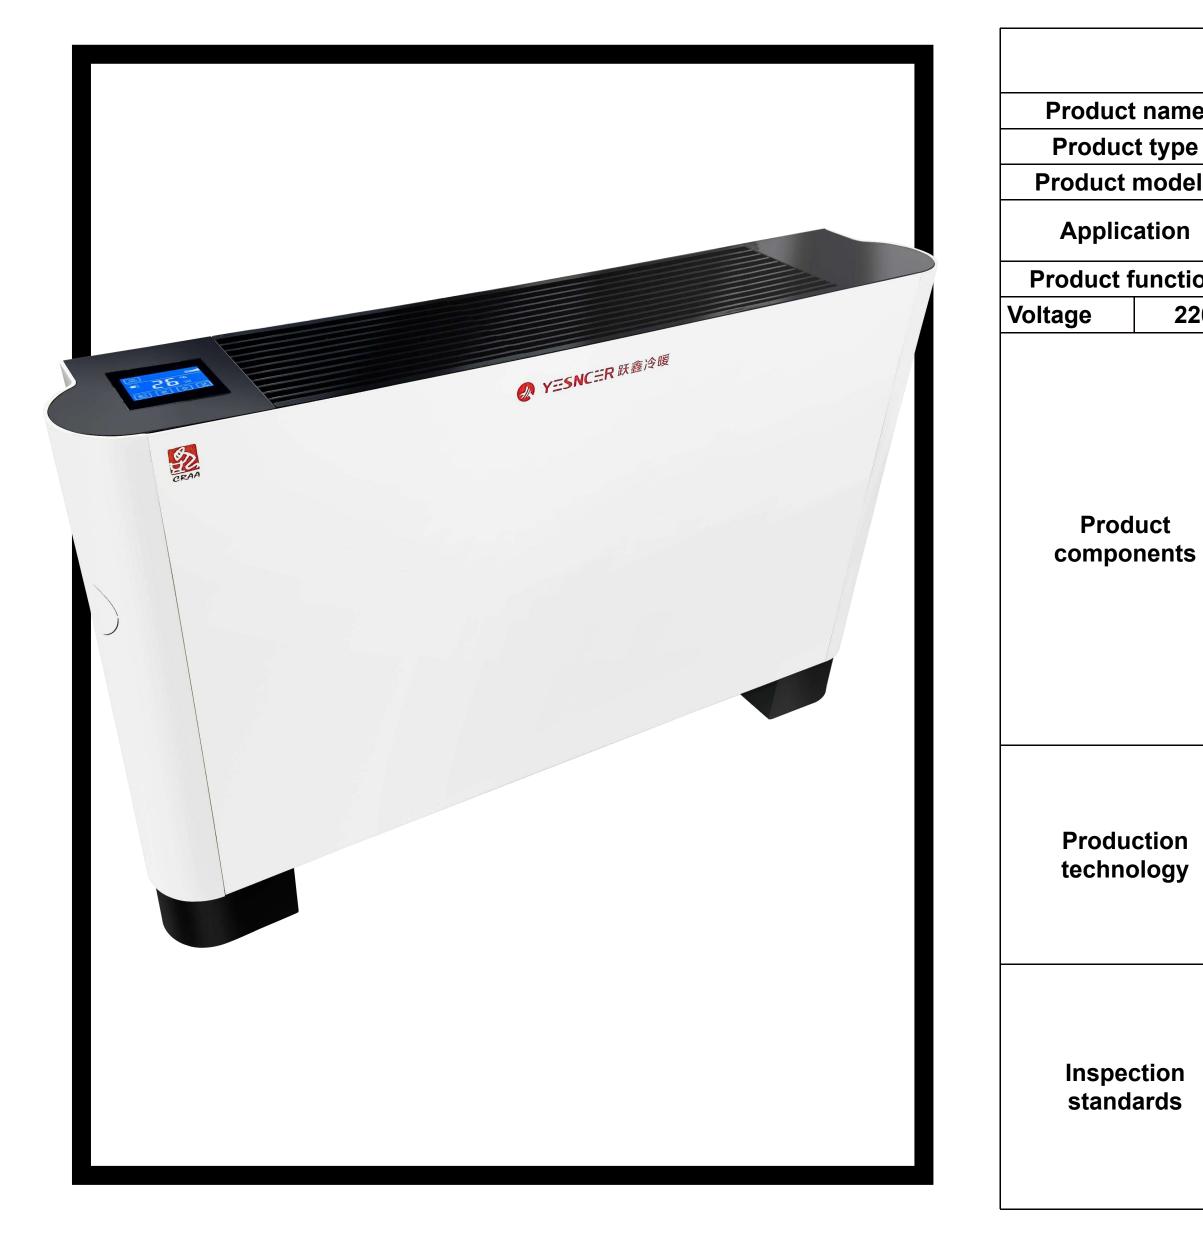

# Brief of the Ultra-thin Exposed FCU

This This slim exposed fan coil unit takes the world intangible cultural heritage-Chinese Zither as the theme and blends the calm and elegant shape of the Chinese Zither and the pure and quiet tone, which represents people's long for a better life. This slim exposed fan coils not only focus on exquisite appearance, but also have excellent performance, which is far ahead of other ultra-thin exposed fan coil units. This product has a variety of installation methods (wall-mounted, floor standing and ceiling suspended). Its body thickness is much thinner than all other exposed fan coil unit on the market, only 18cm.

# **Technical Data**

|        | F                                                                                                                    | AN COIL UNIT DA                                                                     | ATA SHEET                                                                                            |  |  |  |  |  |  |  |
|--------|----------------------------------------------------------------------------------------------------------------------|-------------------------------------------------------------------------------------|------------------------------------------------------------------------------------------------------|--|--|--|--|--|--|--|
| ne     | Ultra-thin exposed fan coil unit                                                                                     |                                                                                     |                                                                                                      |  |  |  |  |  |  |  |
| e      | 2-pipe                                                                                                               |                                                                                     |                                                                                                      |  |  |  |  |  |  |  |
| els    | FP-34/51/68/85/102/136/170/204                                                                                       |                                                                                     |                                                                                                      |  |  |  |  |  |  |  |
| ו      | It is widely used for hotel,restaurant,hospital,shopping mall,factory and office building etc. And some other villa. |                                                                                     |                                                                                                      |  |  |  |  |  |  |  |
| ion    | It can be used for cooling, heating, dehumidification                                                                |                                                                                     |                                                                                                      |  |  |  |  |  |  |  |
| 20V    | Frequency 50H                                                                                                        | z                                                                                   |                                                                                                      |  |  |  |  |  |  |  |
|        | Condenser                                                                                                            | Fin                                                                                 | 0.105mm thickness aluminum fins, distance<br>between fins is 1.25mm                                  |  |  |  |  |  |  |  |
|        | Condenser                                                                                                            | Cooper tube                                                                         | <b>Three rows, 0.28mm thickness,</b> 7mm diameter, 30 tubes in total                                 |  |  |  |  |  |  |  |
|        | Drain pan                                                                                                            | Panel                                                                               | 0.8 mm thickness, high-gloss spray for strong resistance to corrosion                                |  |  |  |  |  |  |  |
|        | •                                                                                                                    | insulation                                                                          | Thickness 7mm                                                                                        |  |  |  |  |  |  |  |
| S      | Shell                                                                                                                | 0.8mm Hot zinc sheet metal+ABS,not fade                                             |                                                                                                      |  |  |  |  |  |  |  |
|        | Motor                                                                                                                | Low noise 3 speed fan motor, long life span                                         |                                                                                                      |  |  |  |  |  |  |  |
|        | Label                                                                                                                | Labels: model label, wiring diagram, precautions, fan rotation logo,<br>etc.        |                                                                                                      |  |  |  |  |  |  |  |
|        | Fan                                                                                                                  | ABS material Centrifugal, forward-curved blades                                     |                                                                                                      |  |  |  |  |  |  |  |
|        | Control                                                                                                              | LCD thermostat                                                                      |                                                                                                      |  |  |  |  |  |  |  |
|        | Tube                                                                                                                 | Mechanical expansion, automatic welding                                             |                                                                                                      |  |  |  |  |  |  |  |
| ו<br>/ | Drain pan                                                                                                            | One-time mo                                                                         | olding, high-gloss coating on the surface, thermal insulation on the exterior                        |  |  |  |  |  |  |  |
|        | Body Panel                                                                                                           | Fully automatic molding in one molding, with longitudinal reinforcement at the bend |                                                                                                      |  |  |  |  |  |  |  |
|        | Motor panel                                                                                                          | Hydraulic abrasive ribs+longitudinal reinforcement at the ben                       |                                                                                                      |  |  |  |  |  |  |  |
|        | 1. No scratches or rust on the surface of the machine                                                                |                                                                                     |                                                                                                      |  |  |  |  |  |  |  |
| l      | 2. The internal cooler of the machine has no leakage under the pressure of 1.6Mpa (hold pressure for at least 5min)  |                                                                                     |                                                                                                      |  |  |  |  |  |  |  |
|        | 3. The unit starts under the condition of 90% of the rated voltage and runs stably for 10 minutes                    |                                                                                     |                                                                                                      |  |  |  |  |  |  |  |
|        | -                                                                                                                    | e insulation resis                                                                  | idity conditions, use 500V insulation resistance tance between the live part and non-metal live part |  |  |  |  |  |  |  |