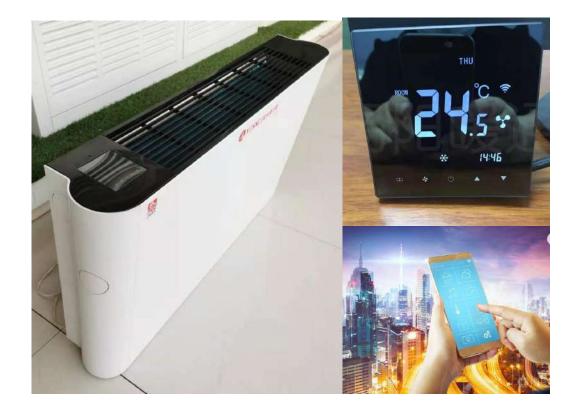

**Motor**: Low noise three speed fan motor

**Product Specification Details Show** 

**Condenser**: 30 copper tube, 7\*0.26mm and hydrophilicaluminum foil, 1.2mm distance.

Header: Large gram brass header, low in and high out, five in and five out large gram header

# Features:

2.There is the plastic bag outside the unit for dust proof and then the foam for protect the unit and 4-layer carton

5. Black WIFI type thermostat is available.

6. Both the famouse brand Yongan motor or the DC motor are available