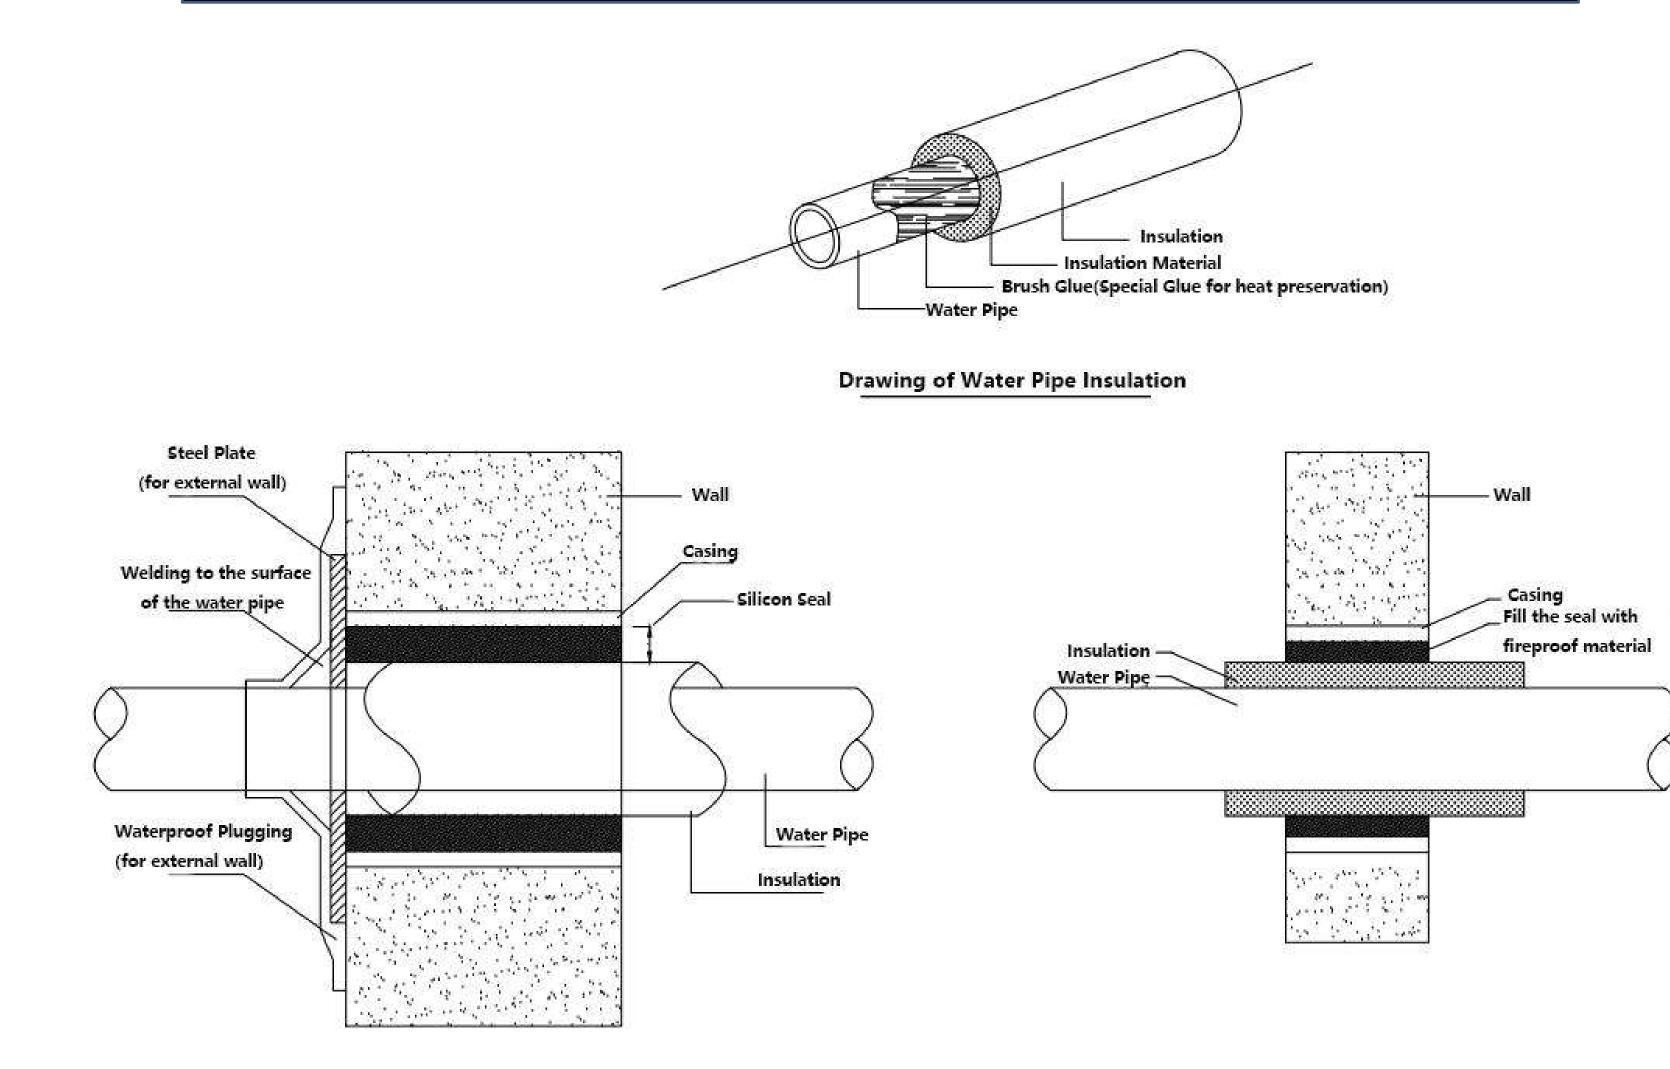

#### Installation of Anchor Bolt

Water Pipe Run Through the External Wall

### Water Pipe Run Through The Wall

Water Pipe Run Through the Internal Wall