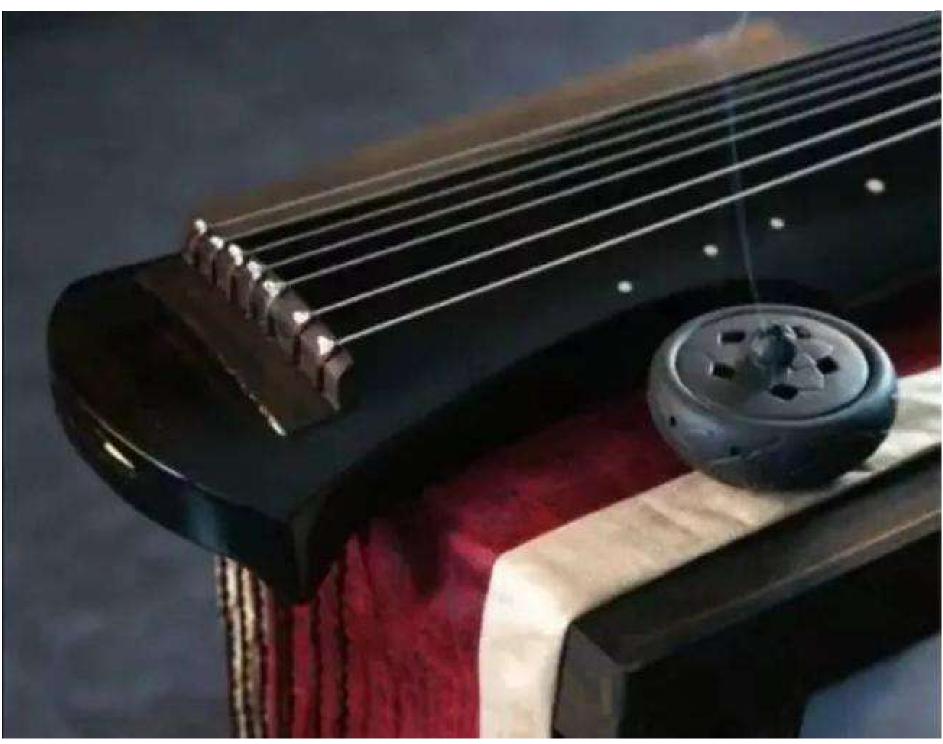

# Brief of the Ultra-thin Exposed FCU

This This slim exposed fan coil unit takes the world intangible cultural heritage-Chinese Zither as the theme and blends the calm and elegant shape of the Chinese Zither and the pure and quiet tone, which represents people's long for a better life. This slim exposed fan coils not only focus on exquisite appearance, but also have excellent performance, which is far ahead of other ultra-thin exposed fan coil units. This product has a variety of installation methods (wall-mounted, floor standing and ceiling suspended). Its body thickness is much thinner than all other exposed fan coil unit on the market, only 18cm.