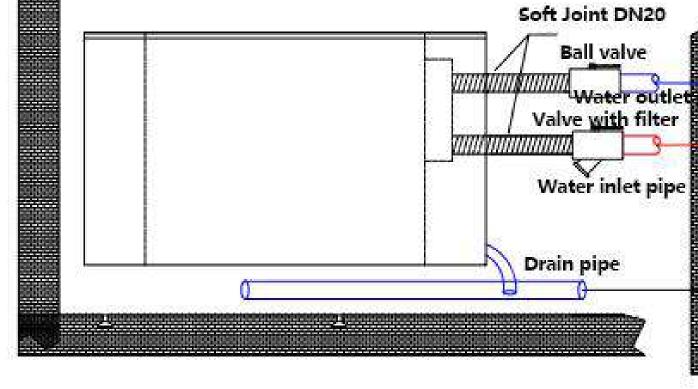

then the foam for protect the unit and 4-layer carton





5. Black WIFI type thermostat is available.



6. Both the famouse brand Yongan motor or the DC motor are available



3. ABS material fan is solid and not rust also low noise, 3-5 dba lower



7. it can be ceiling suspended, wall mounted or floor standing



### Installation Instruction

## **Ceiling Suspended:**



Installation anchor bolt



# pipe



## Installation Instruction

**Floor Standing:** 



#### **Front View of Vertical Installation**

**Side View of Vertical Installation** 



### Water Pipe Connection of Vertical Installation



### **Installation Instruction**



### Wall mounted:



Cooled/heated air off \_Vent valve -Water outlet pipe O-Water inlet pipe Fiter Mix Air

### Front View of Vertical Installation





When installing, pay attention to keep the unit on the same level or the side of the drain pipe slightly lower.

### Water Pipe Connection of Vertical Installation

#### Installation of Anchor Bolt







Water Pipe Run Through the External Wall

### Water Pipe Run Through The Wall

Water Pipe Run Through the Internal Wall

# SERVICE WE SUPPLY

The CAD design drawing plan of the project are available

We will send you the test report before shipping

The free spare parts available

You can get us at any time, after order placed

0

We will following the goods delivery untill you got the goods

- 0
- Supply the installation and maintanence instruction online
- 0

If any quality problem of product, we can refund you



Three years' warranty