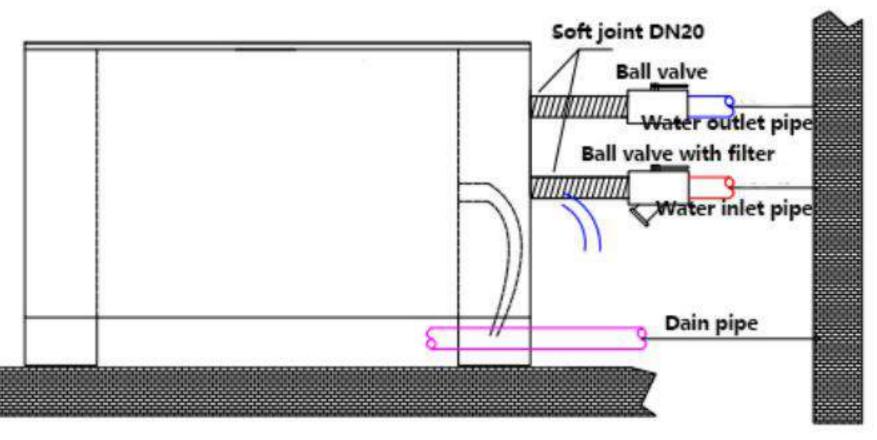

### Water Pipe Connection of Vertical Installation

### Wall mounted:

Cooled/heated air off \_Vent valve -Water outlet pipe O-Water inlet pipe Fiter Mix Air

### Front View of Vertical Installation

When installing, pay attention to keep the unit on the same level or the side of the drain pipe slightly lower.