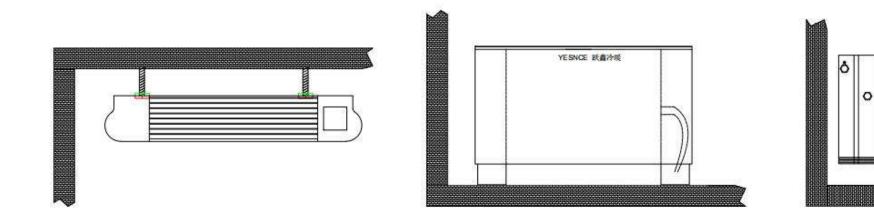

### Installation Instruction

## **Ceiling Suspended:**

Installation anchor bolt

## Installation Instruction

**Floor Standing:** 

### **Installation Instruction**

### Wall mounted:

Cooled/heated air off \_Vent valve -Water outlet pipe O-Water inlet pipe Fiter Mix Air