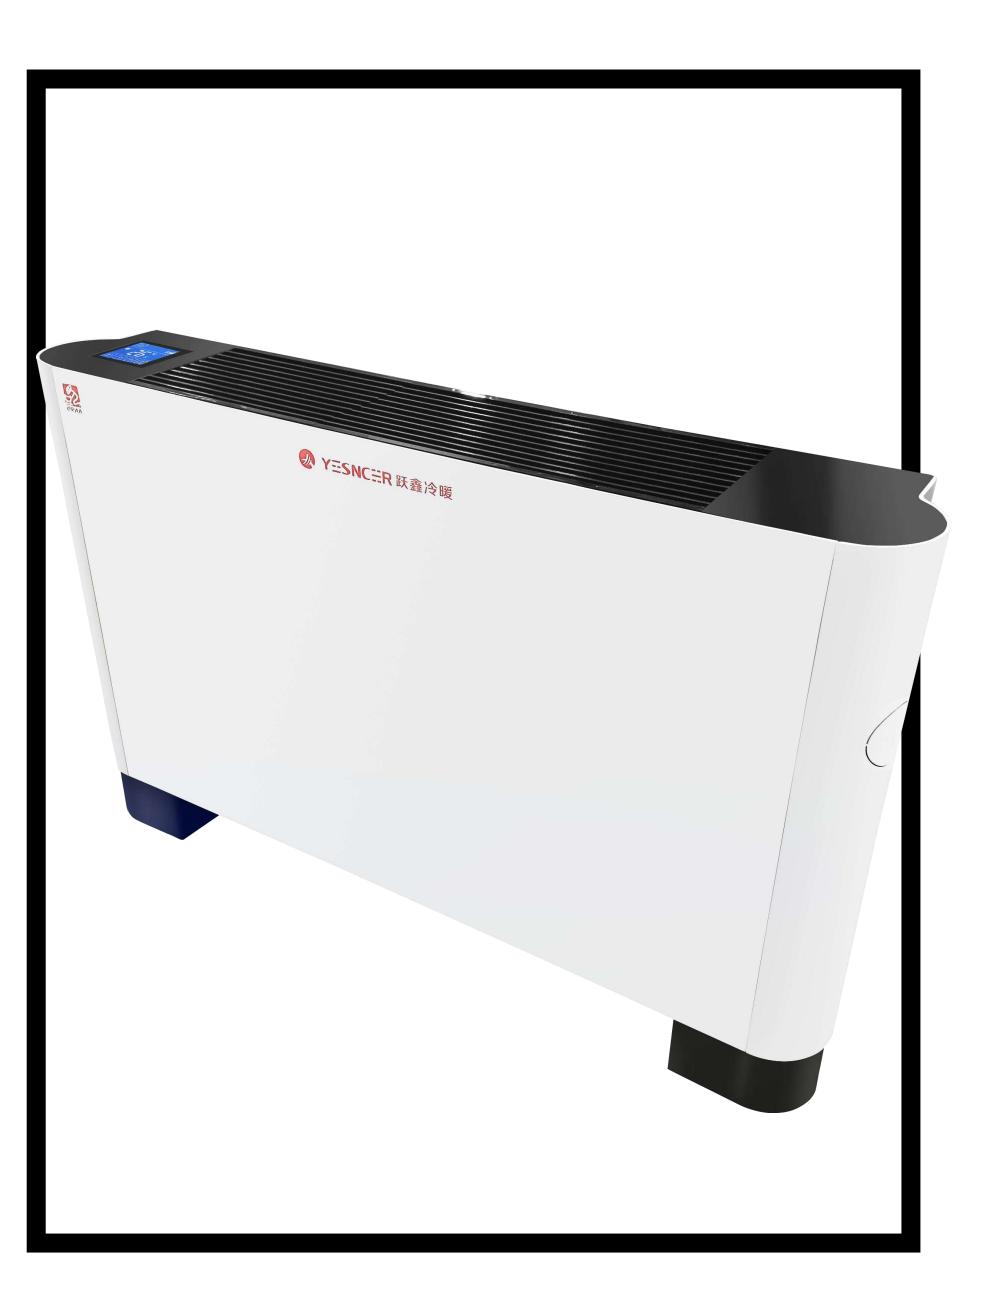

# Brief of the Ultra-thin Exposed FCU

This This slim exposed fan coil unit takes the world intangible cultural heritage-Chinese Zither as the theme and blends the calm and elegant shape of the Chinese Zither and the pure and quiet tone, which represents people's long for a better life. This slim exposed fan coils not only focus on exquisite appearance, but also have excellent performance, which is far ahead of other ultra-thin exposed fan coil units. This product has a variety of installation methods (wall-mounted, floor standing and ceiling suspended). Its body thickness is much thinner than all other exposed fan coil unit on the market, only 18cm.