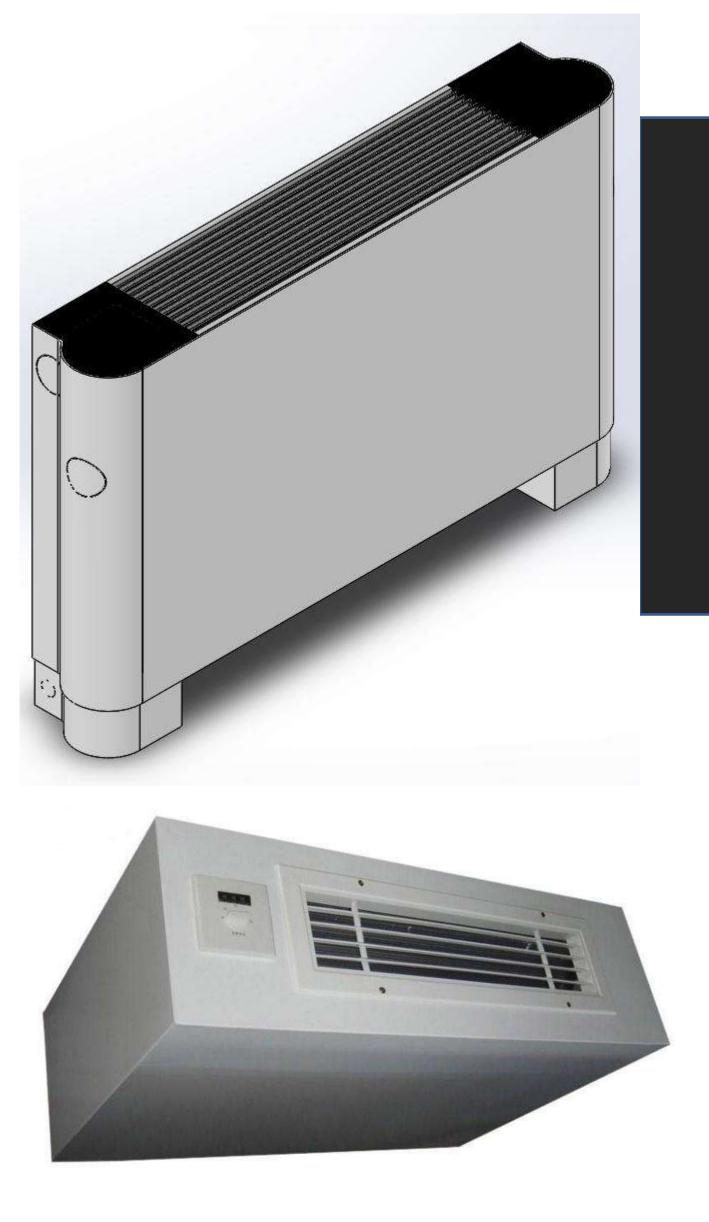

# Background of Ultra-thin Exposed FCU

This is our new developed ultra-thin exposed fan coil unit, only about 18cm thickness, but at the same time ensured the good performance of the cooling and heating. What's more, the kind of ultra-thin fan coil unit have the low noise and can be ceiling suspended, wall mounted or floor standing, which is suitable for home use and other place. Now the thickness of exposed fan coil unit on the current market is 25.5cm, 24.5cm or 24cm. Now our slim ecposed fan coil unit is about 6 cm thinner.

# Brief of the Ultra-thin Exposed FCU

This This slim exposed fan coil unit takes the world intangible cultural heritage-Chinese Zither as the theme and blends the calm and elegant shape of the Chinese Zither and the pure and quiet tone, which represents people's long for a better life. This slim exposed fan coils not only focus on exquisite appearance, but also have excellent performance, which is far ahead of other ultra-thin exposed fan coil units. This product has a variety of installation methods (wall-mounted, floor standing and ceiling suspended). Its body thickness is much thinner than all other exposed fan coil unit on the market, only 18cm.