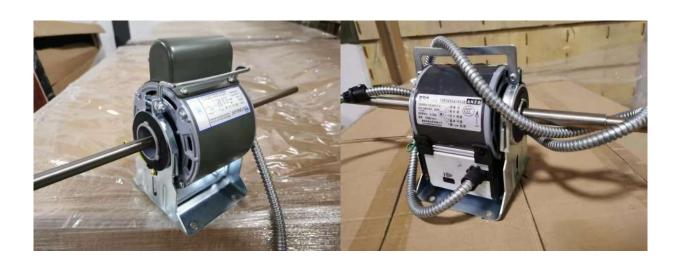

**Motor**: Low noise three speed fan motor

**Product Specification Details Show** 

**Condenser**: 30 copper tube, 7\*0.26mm and hydrophilicaluminum foil, 1.2mm distance.

Header: Large gram brass header, low in and high out, five in and five out large gram header

**Drain Pan:**One time molding, not easy to deform. High-gloss surface and 7mm thermal insulation outside

all and the

Filter:nylon net, filter dust