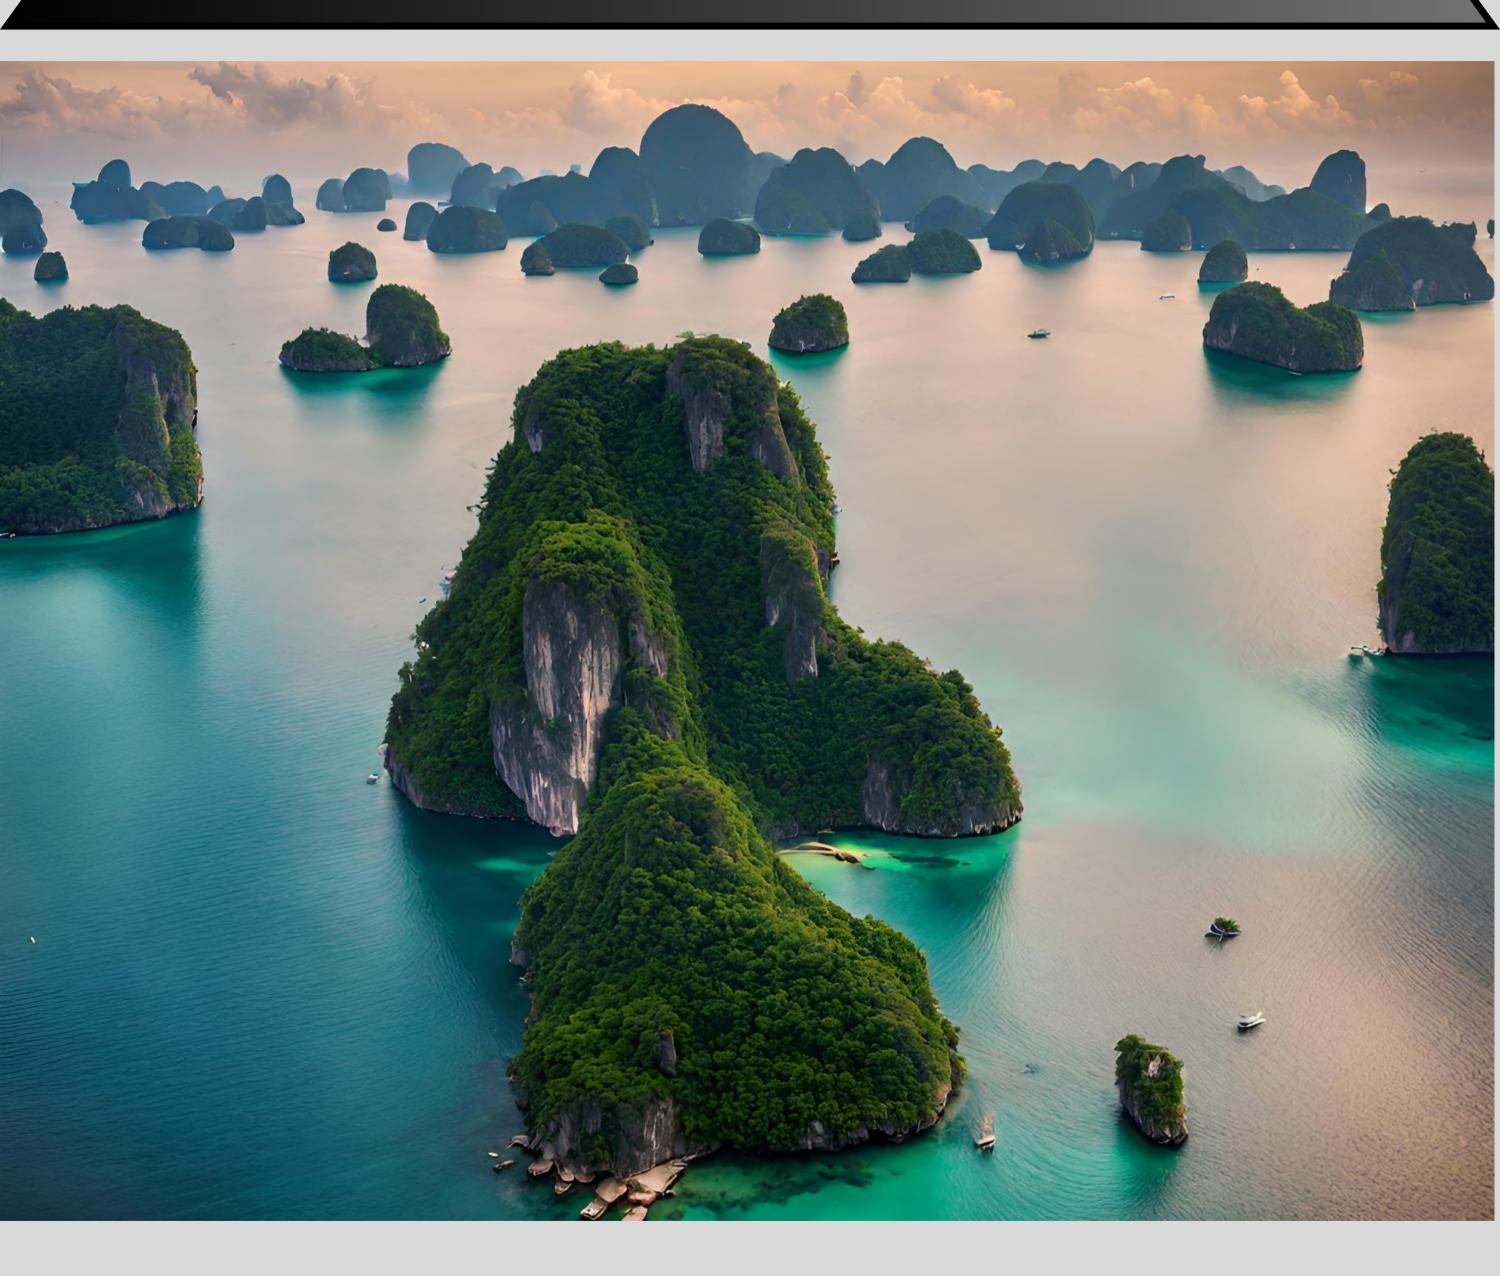

## DAY 3: PHI PHI ISLAND TRIP

- Enjoy breakfast at your hotel.
- Depart for a day trip to Phi Phi Islands by speedboat.
- Explore Maya Bay, Loh Samah Bay, Pileh Cove, and Viking Cave for snorkeling, swimming, and sightseeing.
- Enjoy lunch on Phi Phi Don Island.
- Return to Phuket in the late afternoon and relax at your hotel.

# DAY 4: ISLAND HOPPING TOUR

Enjoy breakfast at your hotel.

- Embark on an island hopping tour to visit different islands around Phuket.
- Discover stunning beaches, crystalclear waters, and snorkeling spots.
- Enjoy lunch on one of the islands.
- Return to Phuket in the late afternoon and spend the evening at leisure.