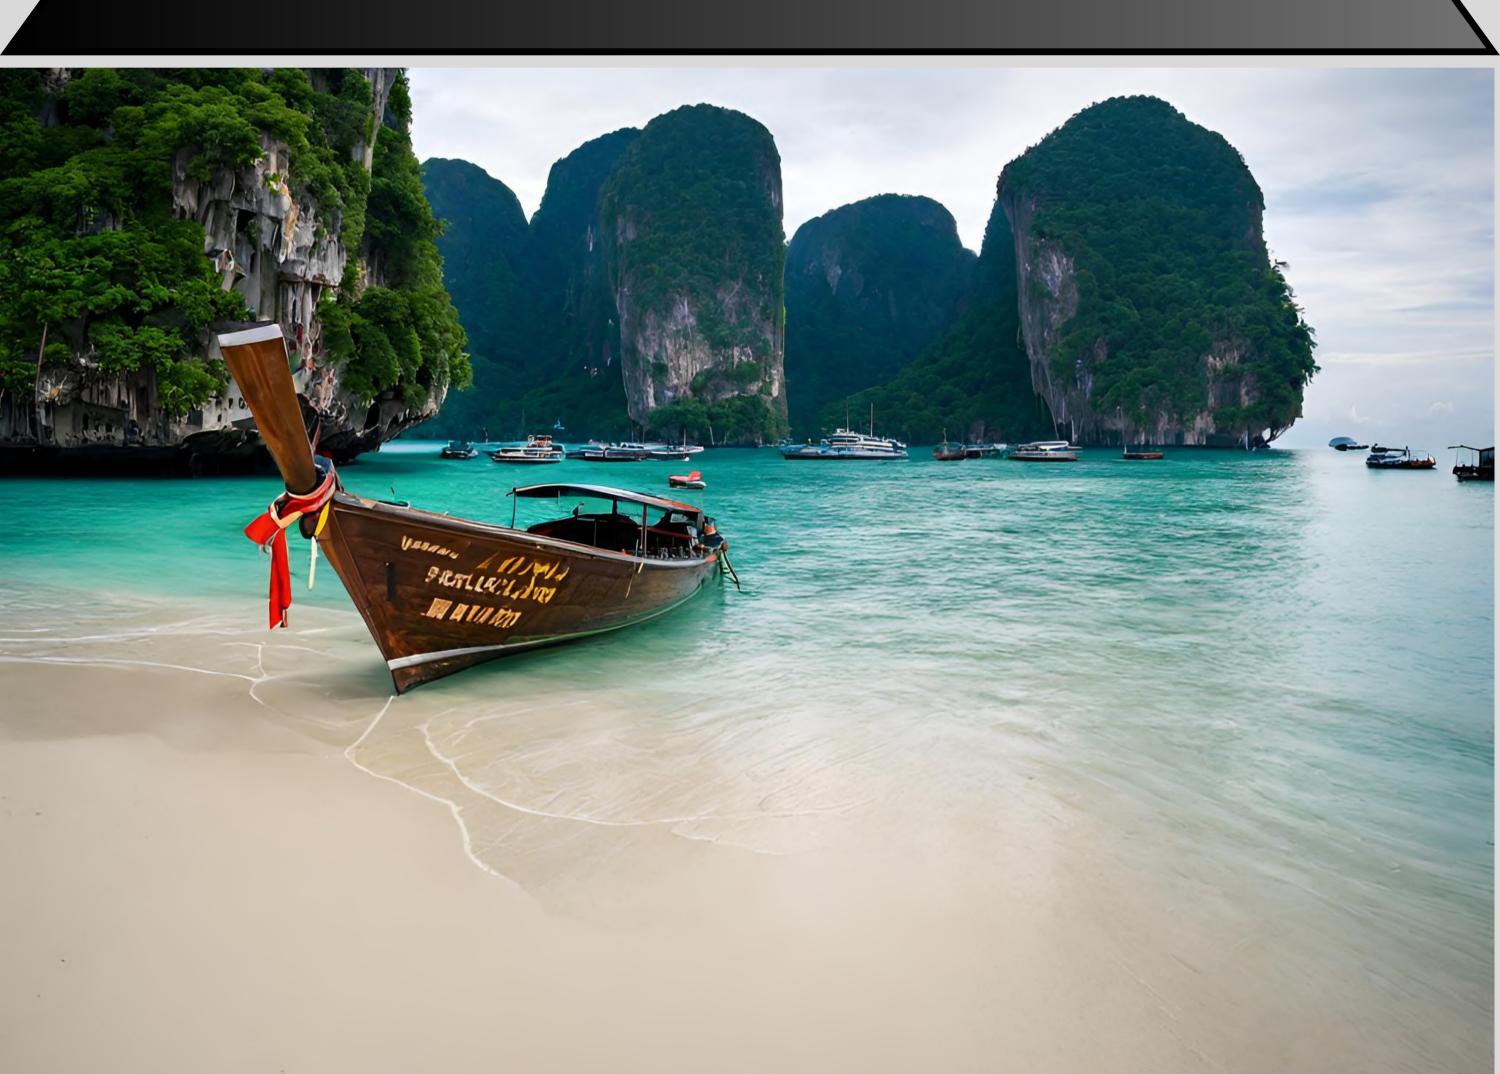

## DAY 3: PHI PHI ISLAND TRIP

- Enjoy breakfast at your hotel.
- Depart for a day trip to Phi Phi Islands by speedboat.
- Explore Maya Bay, Loh Samah Bay, Pileh Cove, and Viking Cave for snorkeling, swimming, and sightseeing.
- Enjoy lunch on Phi Phi Don Island.
- Return to Phuket in the late afternoon and relax at your hotel.