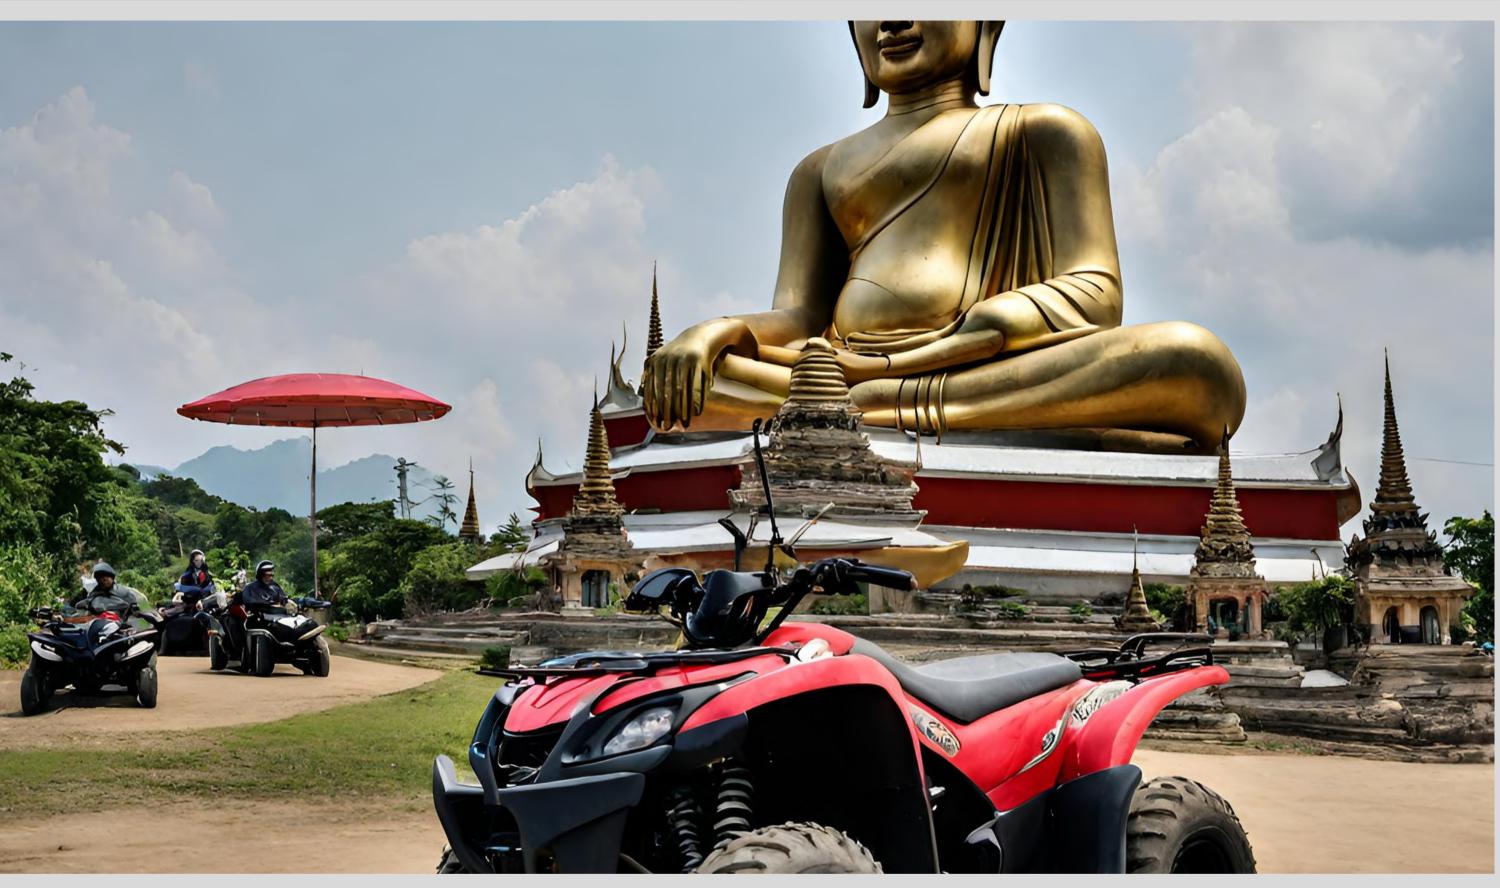

#### DAY 5: ATV BIG BUDDHA TOUR

- Enjoy breakfast at your hotel.
- Head to the ATV tour starting point.
- Enjoy an exhilarating ATV ride through jungle trails and off-road terrain to reach the Big Buddha.

- Visit the iconic Big Buddha statue and enjoy panoramic views of Phuket.
- Return to your hotel and spend the rest of the day at leisure.