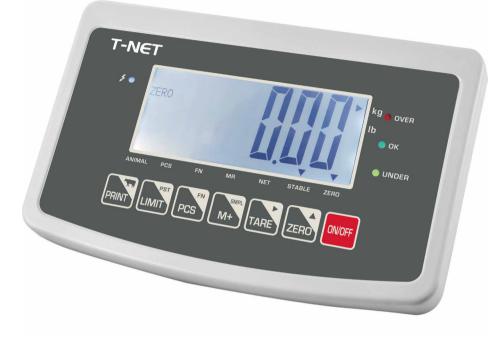

## VW-LC Weighing Indicator

# Standard

| Model                        | VW-LC              |
|------------------------------|--------------------|
| Housing                      | ABS plastic        |
| Dimensions                   | 252x152x133 mm     |
| Net weight                   | 1.6kg              |
| nmax.                        | 15000              |
| Load cell input resistance   | 87-1400 ohms       |
| Load cell excitation voltage | 3VDC               |
| Load cell connector          | Air connector 5pin |

#### Features

Flexible positioning, e.g. free-standing Full function: accumulation, checkweighing, Gross/Net

shift, simple counting, Printing.

Weighing with tolerance range (check-weighing): a visual and audible signal helps with portioning, dispensing or grading

Animal function: When the weighing conditions are unstable, a stable weight is calculated determining an average value

RS-232 interface can connect to PC or TPup printer. Connection parts to install on pole for platform scale

### **Technical Data**

**Display:** 48mm digit LCD display with white backlight **Power:** AC adapter (100~240VAC/5V/1A), rechargeable battery (lithium battery 3.7V/4Ah), operation time 50 hours

Operation temperature: -10°C~40°C