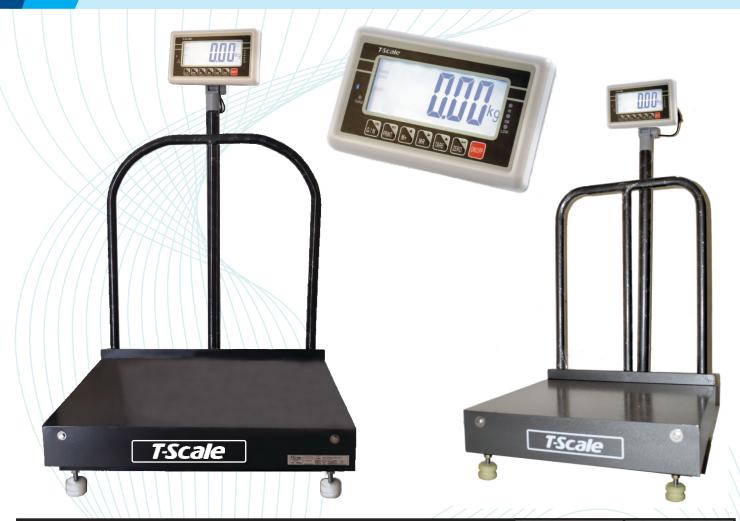

## **BW Platform Scales**

| Model                 | BW150     | BW300     | BW600     | BW1000      | BW2000      |
|-----------------------|-----------|-----------|-----------|-------------|-------------|
| Capacity              | 150kg     | 300kg     | 600kg     | 1000kg      | 2000kg      |
| Division              | 50g       | 100g      | 100g      | 200g        | 500g        |
| Platform size<br>(mm) | 450 x 600 | 600 x 800 | 800 x 800 | 1200 x 1200 | 1500 x 1500 |

- All above models are Approved by the Department of Measurement Units and Services, Sri lanka
- Rechargeable Battery (20 Hours)
- RS 232 Communication port
- Warranty One year for electronic components, Two years for the platform structure