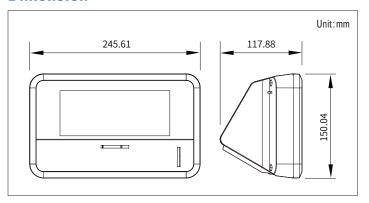

#### **Dimension**

C - 02903202

CAS BLDG., 1315, YANGJAE-DAERO GANGDONG-GU, SEOUL, KOREA TEL\_82 2 2225 3500 / FAX\_82 2 475 4668 www.globalcas.com