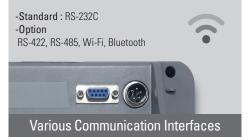

#### **FEATURES**

- Simple and prompt full digital calibration
- High A/D conversion speed (80 times/sec)
- Maximum external resolution 1/150,000
- Various power supplies (AC 220V or Rechargeable battery 6V, 4A)
- 8 Load Cell support
- 48mm Large Display
- Weight Comparison Light Alarm (High / OK / Low)
- Weight Comparison Sound Alarm (High, Low or OK)
- Low Battery Alarm
- Display brightness adjustment (8 Step)
- Show the counting of weight measurements (9,999 times)
- Show cumulative total weight (6 DIGIT)
- Standard Interface: RS-232C
- Expanded Piece Counting Function

#### **OPTIONS**

- RS-422, RS-485, Wi-Fi, Bluetooth Interface
- Digital Load Cell Transmitter
- Printer
- Remote display