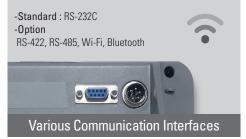

#### **FEATURES**

- Simple and prompt full digital calibration
- High A/D conversion speed (80 times/sec)
- Maximum external resolution 1/150,000
- Various power supplies (AC 220V or Rechargeable battery 6V, 4A)
- 8 Load Cell support
- 48mm Large Display
- Weight Comparison Light Alarm (High / OK / Low)
- Weight Comparison Sound Alarm (High, Low or OK)
- Low Battery Alarm
- Display brightness adjustment (8 Step)
- Show the counting of weight measurements (9,999 times)
- Show cumulative total weight (6 DIGIT)
- Standard Interface: RS-232C
- Expanded Piece Counting Function

#### **OPTIONS**

- RS-422, RS-485, Wi-Fi, Bluetooth Interface
- Digital Load Cell Transmitter
- Printer
- Remote display