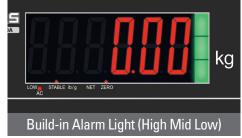

It features large LED display, various weighing functions and communication interfaces. Build-in light alarm (High / OK / Low), Supports up to eight analog or digital Load Cells.

#### **FEATURES**

- Simple and prompt full digital calibration
- High A/D conversion speed (80 times/sec)
- Maximum external resolution 1/150,000
- Various power supplies (AC 220V or Rechargeable battery 6V, 4A)
- 8 Load Cell support
- 48mm Large Display
- Weight Comparison Light Alarm (High / OK / Low)
- Weight Comparison Sound Alarm (High, Low or OK)
- Low Battery Alarm
- Display brightness adjustment (8 Step)
- Show the counting of weight measurements (9,999 times)
- Show cumulative total weight (6 DIGIT)
- Standard Interface: RS-232C
- Expanded Piece Counting Function