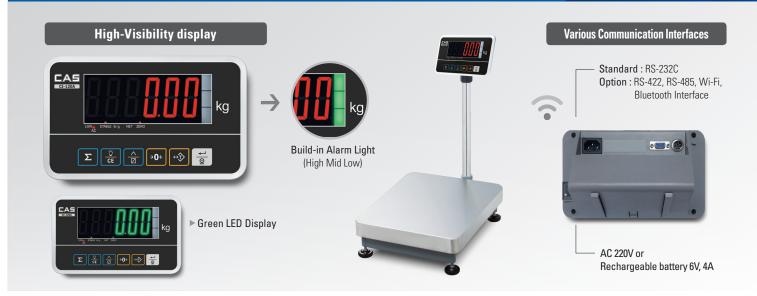

It features large LED display, various weighing functions and communication interfaces. Build-in light alarm (High / OK / Low), Supports up to eight analog or digital Load Cells.

#### **FEATURES**

- Simple and prompt full digital calibration
- High A/D conversion speed (80 times/sec)
- Maximum external resolution 1/150,000
- Various power supplies (AC 220V or Rechargeable battery 6V, 4A)
- 8 Load Cell support
- 48mm Large Display
- Weight Comparison Light Alarm (High / OK / Low)
- Weight Comparison Sound Alarm (High, Low or OK)
- Low Battery Alarm
- Display brightness adjustment (8 Step)
- Show the counting of weight measurements (9,999 times)
- Show cumulative total weight (6 DIGIT)
- Standard Interface: RS-232C
- Expanded Piece Counting Function

#### **OPTIONS**

- RS-422, RS-485, Wi-Fi, Bluetooth Interface
- Digital Load Cell Transmitter
- Printer
- Remote display