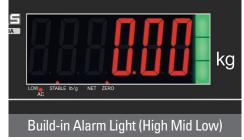

It features large LED display, various weighing functions and communication interfaces. Build-in light alarm (High / OK / Low), Supports up to eight analog or digital Load Cells.

#### **FEATURES**

- Simple and prompt full digital calibration
- High A/D conversion speed (80 times/sec)
- Maximum external resolution 1/150,000
- Various power supplies (AC 220V or Rechargeable battery 6V, 4A)
- 8 Load Cell support
- 48mm Large Display
- Weight Comparison Light Alarm (High / OK / Low)
- Weight Comparison Sound Alarm (High, Low or OK)
- Low Battery Alarm
- Display brightness adjustment (8 Step)
- Show the counting of weight measurements (9,999 times)
- Show cumulative total weight (6 DIGIT)
- Standard Interface: RS-232C
- Expanded Piece Counting Function