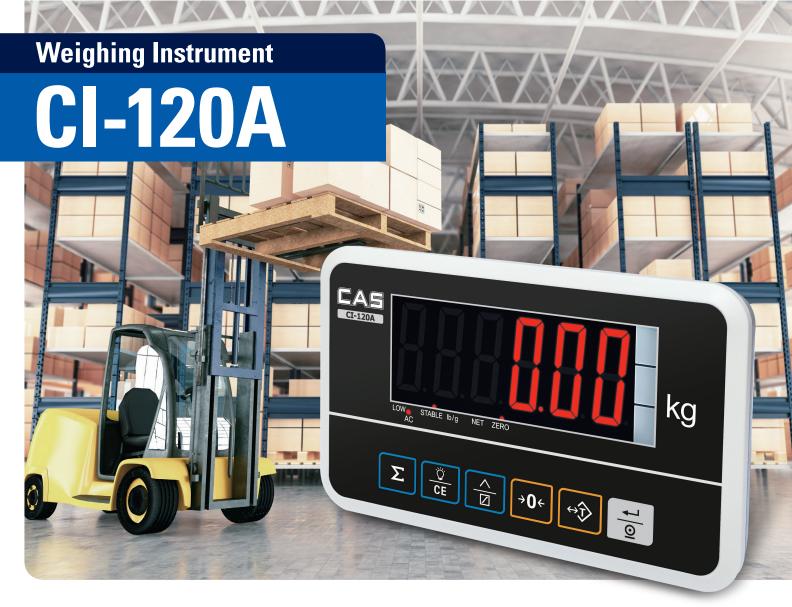

## **Introduction to CI-120A weighing instrument**

With various power supply options, the CI-120A series is highly portable and ideal for environments where power outlets are not available, or power outages often occur.

It features large LED display, various weighing functions and communication interfaces. Build-in light alarm (High / OK / Low), Supports up to eight analog or digital Load Cells.

# **CI-120A**

## **Weighing Instrument**