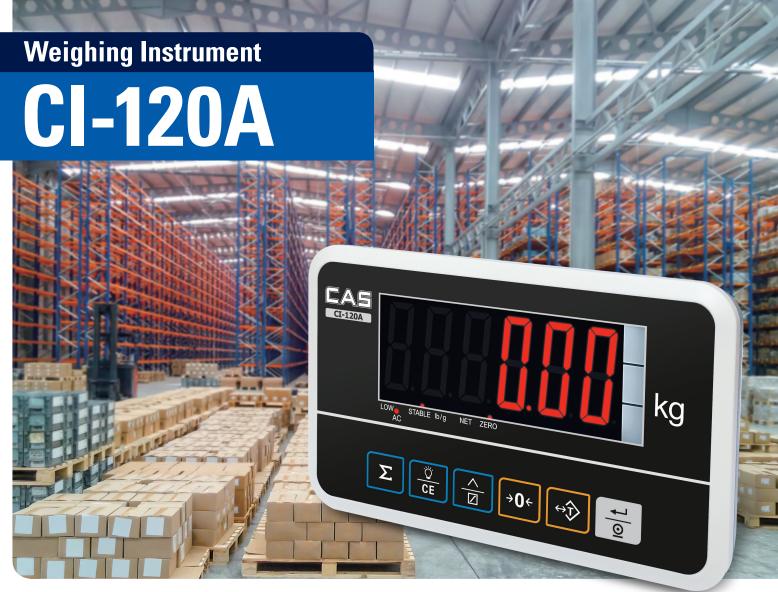

## **Introduction to CI-120A weighing instrument**

With various power supply options, the CI-120A series is highly portable and ideal for environments where power outlets are not available, or power outages often occur.

It features large LED display, various weighing functions and communication interfaces. Build-in light alarm (High / OK / Low), Supports up to eight analog or digital Load Cells.

# **CI-120A**

## **Weighing Instrument**