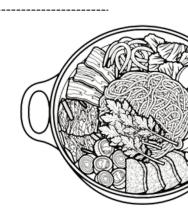

## HOT POT

Your selected main with rice

# **Budae Jjigae**

13

Spicy hot broth with sausages, ham, pork, noodle, tofu, cheese + ricecakes

## **Daeguppol Tang**

13

Spicy hot broth with cod, vegetable, tofu