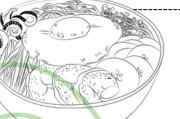

# MEGUMI SUSHI

OPEN FROM 12PM TO 3PM

**KOREAN CUISINE** 

LUNCH

# L U N C H M E N U

OPEN TUE-SAT (12PM-3PM)

## BENTO BOX

Your selected main with rice and daily chef's choice side



| Chicken teriyaki | 15 |
|------------------|----|
| Salmon teriyaki  | 16 |
| Grilled Mackerel | 15 |
| Sashimi & Nigiri | 25 |

## HOT POT

Your selected main with rice

# **Budae Jjigae**

13

Spicy hot broth with sausages, ham, pork, noodle, tofu, cheese + ricecakes

## **Daeguppol Tang**

13

Spicy hot broth with cod, vegetable, tofu

#### Kal-guksu

12

Sea food broth with noodle, clams, courgette



# BIBIMBAP



| Beef bulgogi         | 13 |
|----------------------|----|
| Chicken bulgogi      | 12 |
| Classic bibimbap (v) | 10 |