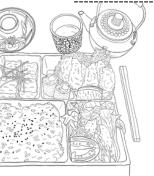

## BENTO BOX

Your selected main with rice and daily chef's choice side

| Chicken teriyaki | 15 |
|------------------|----|
| Salmon teriyaki  | 16 |
| Grilled Mackerel | 15 |
| Sashimi & Nigiri | 25 |