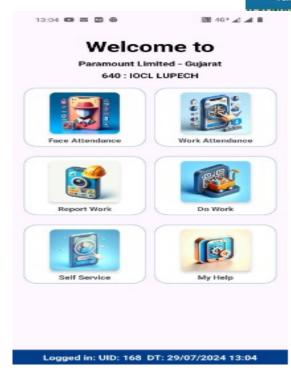

# Our Technology:

Server: On Premise or Cloud

Server OS: MS Windows Server

Database: MS Sql Server

Development Tool: Codeless SoftRobot

Client Versions on Web, Mobile or Tablets

**Web and Tablet Version** 

**Mobile Version** 