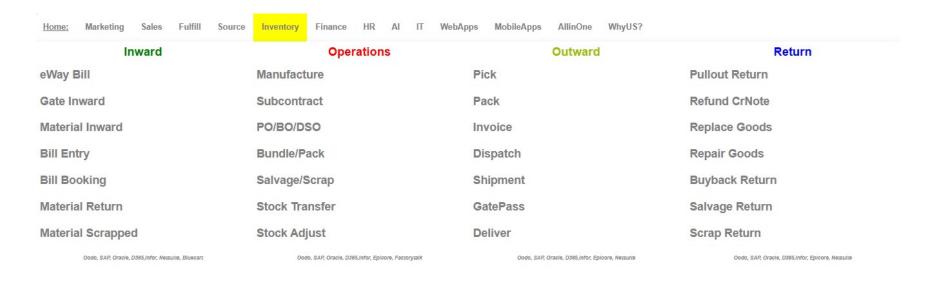

# Inventory Apps/Modules

Reduce stockouts, Working Capital, speed up operations, optimize routes and get real time visibility.