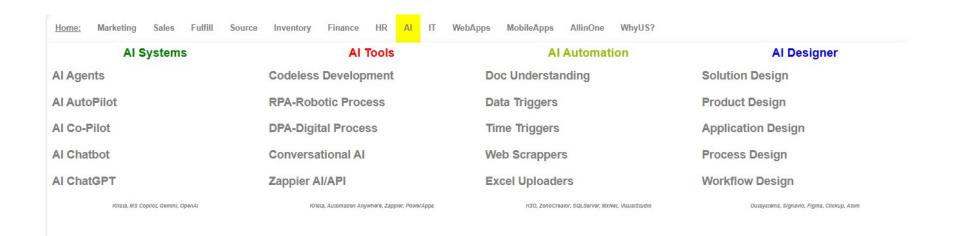

# Al Apps/Modules

Generative AI is only 5% of an outcome. Buy MobileERP SoftRobot AI to get 100% of an outcome.