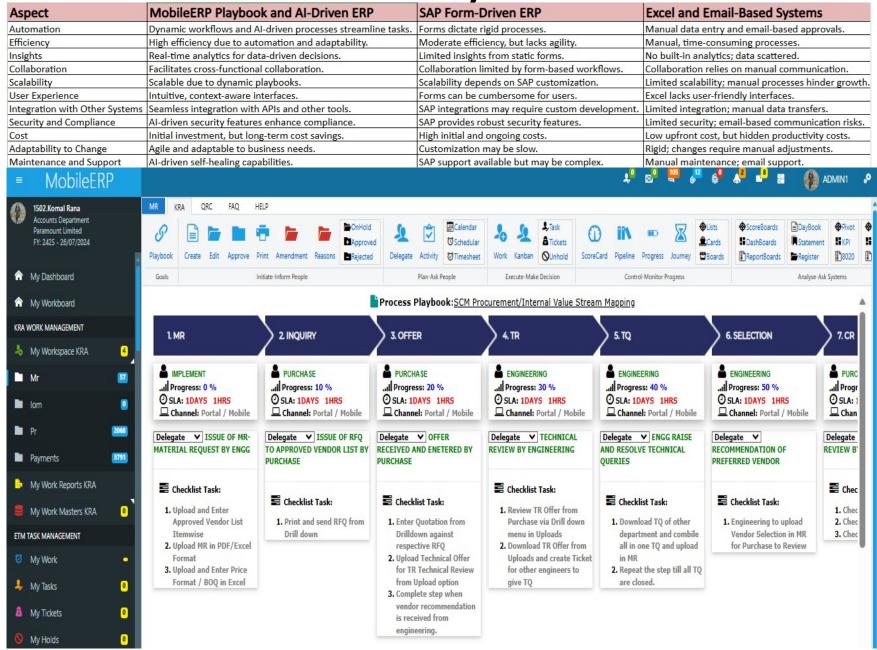

## Our USP: Playbook ERP

Why US? Since ERP and Business Automation is basic need of industries the market is huge. Most big brand ERPs have 80% failure rate. Our failure rate is 20%. We provide playbook driven, AI driven, mobile and QR Code driven ERPs technology to improve efficiency and productivity. If launched properly there is huge requirements of industry specific ERP Software's. Companies with PlayBook and AI driven ERP will outcompete rest.