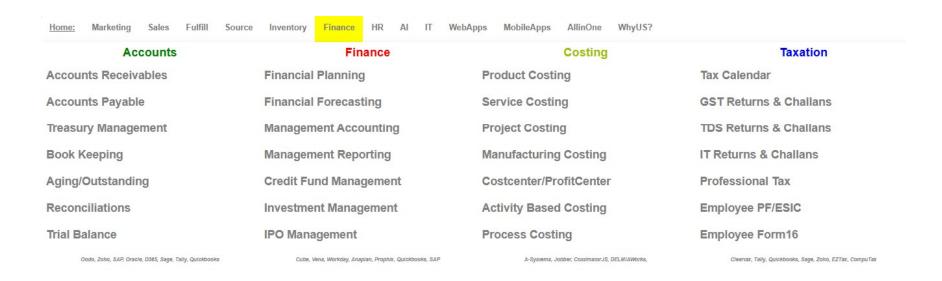

# Finance Apps/Modules

Run your Accounts and Finance Department with Max professional output and minimum staff.