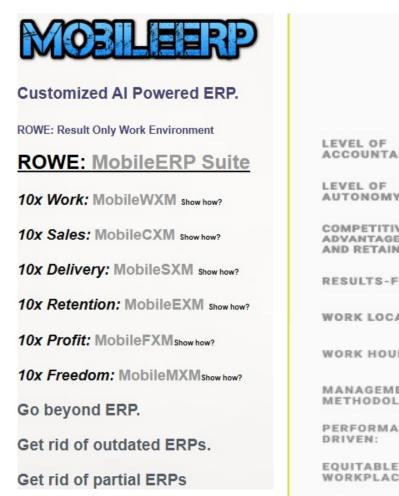

### Our USPs: AI based ERP of future

### Autopilot your business in Ten steps using MobileERP.Al