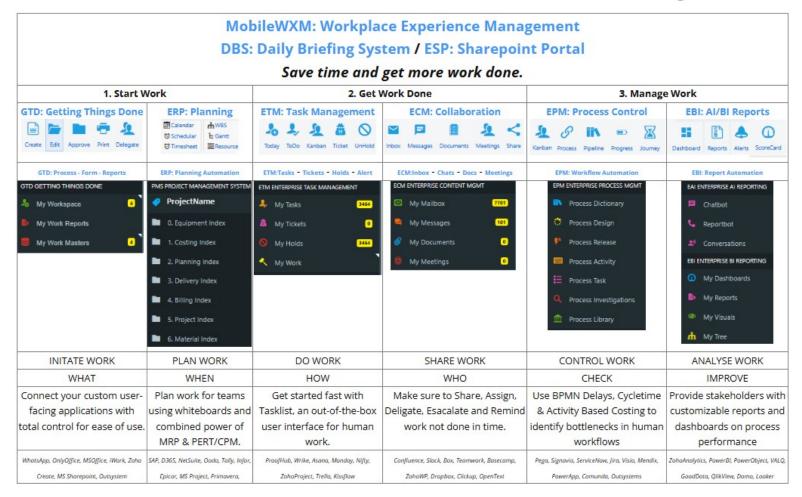

## Our USP: One software to replace them all

| MobileWXM                       | MobileCXM                         | MobileSXM                         | MobileEXM                       | MobileFXM                         | MobileMXM                          |
|---------------------------------|-----------------------------------|-----------------------------------|---------------------------------|-----------------------------------|------------------------------------|
| Workplace Experience Management | Customer Experience Management    | Supplychain Experience Management | Employee Experience Management  | Finance Experience Management     | Management Experience Management   |
| WBM: Workboard Management       | CRM: Customer Relation Mgmt       | SCM: Supply Chain Management      | HCM: Human Capital Management   | ACC: GL Accounts Management       | IDE: Int Codeless Development Env. |
| DBS: Daily Briefing System      | DMM: Digital Marketing Mgmt       | PPP: Plan, Procure & Purchase     | TLM: Travel & Leave Management  | FRM: Finance Resource Management  | EIM: Enterprise Information Mmgt   |
| ESP: Ent. Sharepoint Portal     | TMM: Tender Marketing Mgmt        | MFG: Manufacturing & Shopfloor    | TOM: Time Office Management     | CSM: Costing & Spend Management   | ULM: User Lifecycle Management     |
| GTD: Getting Things Done        | OMS: Offer Management System      | EPC: Engg., Procure, Construction | PAY: Staff Payroll Management   | GST: Goods and Service Tax        | UXM: User Experience Management    |
| ETM: Enterprise Task Management | SDM: Sales & Distribution Mgmt    | IMS: Inventory Management Systems | WAG: Labour Wage Management     | EXM: Export Import Management     | EPM: Enteprise Process Management  |
| ECM: Ent. Collaboration Mgmt    | SMS: Service Management System    | EAM: Enterprise Asset Management  | LMS: Learning Management System | SEM: Strategic Enterpise Mgmt     | EBI: Enterprise Biz Intelligence   |
| DRS: Daily Reporting System     | PMS: Project Management System    | MMS: Maintenance Mgmt Systems     | PGM: Performance & Goal Mgmt    | CGM: Corporate Governance Mgmt    | ECM: Enterprise Content Mgmt       |
| DSS: Department Self Service    | CSS: Customer Support System      | PLM: Product Lifecycle Mmgt       | PAM: Personal & Administration  | GRC: Governance Risk & Compliance | ITM: IT Services Management        |
| ESS: Employee Self Service      | LMS: Logistics Management Systems | QMS: Quality Management System    | SMS: Spend Management System    | SAM: Security & Audit Management  | ITA: IT Asset Management           |
| GTD, ROWE, DMS, PDCA, 8020      | COPC, ISO, CXO, CANVAS            | APICS, MRP, LEAN, PMI, 5S         | PCMM, HRBS, KPI, KRA, ISO       | ABC, COPA, GAAP, RISK, RATIOS     | CMMi, 6S, BPR, AIOP, ITSM, DEVOPS  |
| Google, Meta, Yammer            | Zoho, Oodo, Salesforce            | SAP, D365, Netsuite, Infor        | Peoplesoft, Successfactor       | Tally, Sage, ClearTax, QBooks     | Microsoft, IBM, Oracle             |

50+ Apps or Modules and 200+ Process and 20+ Industry specific solutions. Multilingual and Multicurrency