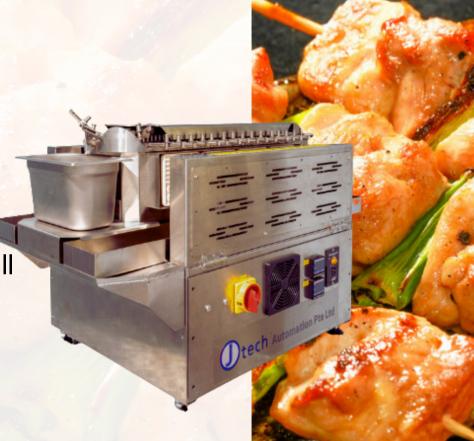

# YAKITORI AUTOMATIC GRILLER JSS-ASG-34

Yakitori Automatic Griller for your Yakitori, Satay, or any on-stick product with minimum effort while maintaining constant grill quality

It can be customized to grill any on-stick products.
Clippers automatically release at the end of the grill cycle

# **Features**

Customizable Temperature & Speed: Can be customize to grill any on stick product to perfections

**Detachable Clippers:** Allow easy clippers washing & and spare parts replacement in case of broken

**Double Temperature Zone:** Allow different cooking technique during forward and return cycle

Auto Unload: Clippers auto release Yakitori at the end of grill cycle