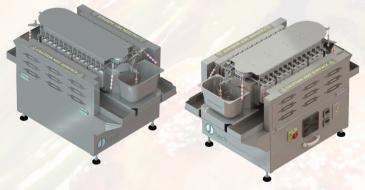

# **Features**

Customizable Temperature & Speed: Can be customize to grill any on stick product to perfections

**Detachable Clippers:** Allow easy clippers washing & and spare parts replacement in case of broken

**Double Temperature Zone:** Allow different cooking technique during forward and return cycle

Auto Unload: Clippers auto release Yakitori at the end of grill cycle

## **Capacity**

No. of Stick Clippers: 34

Time for 1 cycle: 2 min - 6 min

(Adjustable)

**Output per hour:** 340 sticks - 1020 sticks (It depends on the user's temperature and speed

combination)