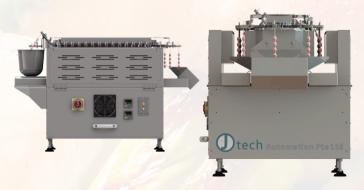

## **Overall Specification**

**Dimension:** L 1150 x W 600 x H 650mm

Operating Power: 3 phase, 415V,

16amp 50 Hz

**Heater Temperature:** up to approx. max

650°C (Adjustable)

**Temperature Controller:** x2

Customizable temperature possible for

forward and return cycle.

**Power Consumption: 10kw** 

Material for Machine: Stainless Steel

No. of Ceramic Heaters: 16