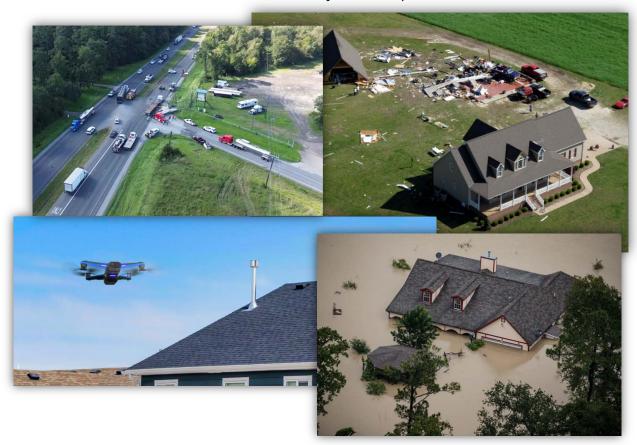

## 1. Property & Building Inspections

Assess residential, commercial, or industrial properties for storm, fire, or wear damage, providing detailed imagery and reports for informed decisions.

### 3. Hail & Storm Damage Assessments

Survey large areas post-storm to document roof, siding, or landscape damage, enabling accurate claim evaluations with minimal resources.

## 2. Roof Inspections

Capture high-resolution footage of roofs with Hasselblad® cameras, identifying leaks or missing shingles safely without ladders.