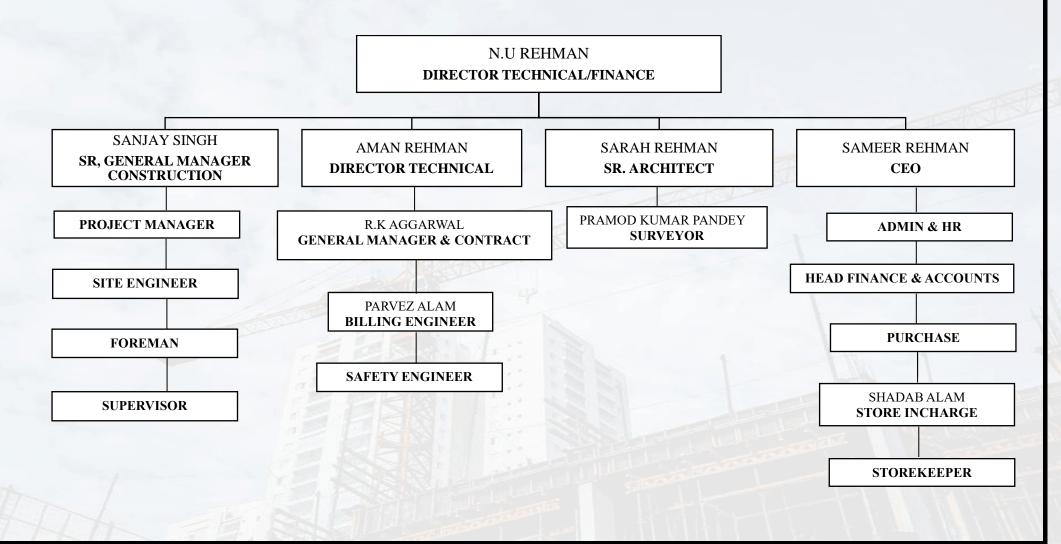

## **ORGANIZATION CHART**

# **STRUCTURE OF COMPANY**

| S.<br>NO. | NAME                | DESIGNATION             | EXPERIENCE  | QUALIFICATION                                               |
|-----------|---------------------|-------------------------|-------------|-------------------------------------------------------------|
| 1         | N.U Rehman          | Director                | 47 Years    | B.E Civil (Aligarh Muslim University)                       |
| 2         | Aman Rehman         | Director                | 8 Years     | B. Tech (MD University)<br>M.Tech (The Northcap University) |
| 3         | Sarah Rehman        | Senior Architect        | 6 Years     | B. Arch (Amity University)<br>M.Arch (Jamia Millia Islamia) |
| 4         | Sanjay Singh        | Senior General Manager  | 35 Years    | Diploma in Civil Engineering (Lucknow)                      |
| 5         | R.K Aggarwal        | General Manager Billing | 41 Years    | Diploma in Civil Engineering (Muzaffarnagar)                |
| 6         | Sameer Rehman       | CEO                     | 15 Years    | Graduate                                                    |
| 7         | Parvez Alam         | Billing Engineer        | 18 Years    | Diploma in Civil Engineering (AMU Aligarh)                  |
| 8         | Pramod Kumar Pandey | Surveyor                | 17 Years    | Diploma in Civil Engineering                                |
| 9         | Shadab Ahmad        | Store In charge         | 15 years    | Graduate                                                    |
| 10        | 0                   | Site Engineer           | 5-10 Years  | Diploma in Civil Engineering. 2Nos                          |
| 11        |                     | Foremen                 | 10-15 Years | Intermediate                                                |
| 12        |                     | Supervisor              | 3-10 Years  | Intermediate/Graduate                                       |
| 13        | Skilled             |                         |             | 15 Nos                                                      |
| 14        | Unskilled           |                         |             | 40 Nos                                                      |