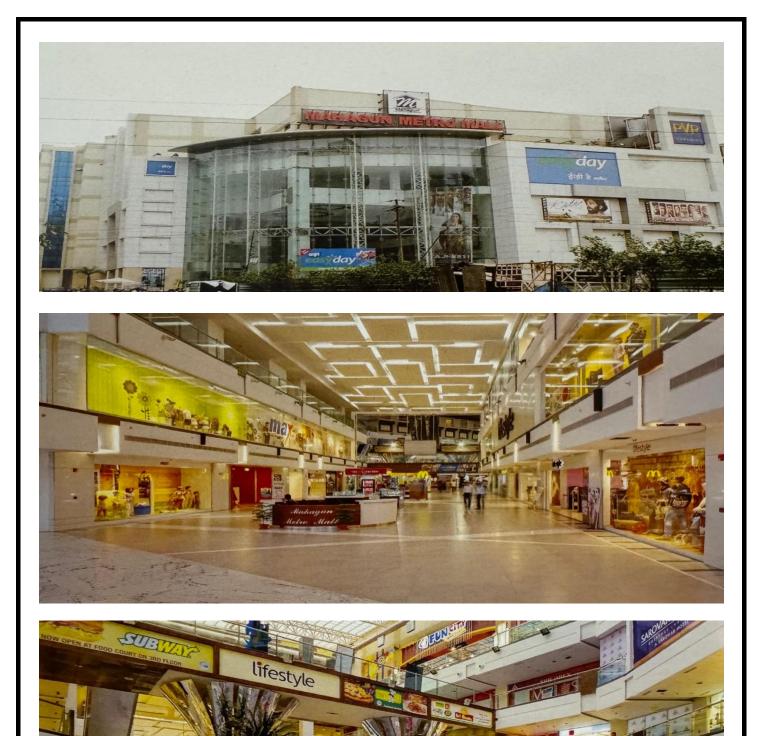

# PROJECTS EXECUTED

**MAHAGUN MODERNE SECTOR-78 NOIDA** 

MAHAGUN SAROVAR PORTICO HOTEL VAISHALI GHAZIABAD

MAHAGUN METRO MALL VAISHALI GHAZIABAD

MAHAGUN MARINA WALK MALL GREATER NOIDA WEST

MAHAGUN MARINA WALK MALL GREATER NOIDA WEST

## MAHAGUN MARINA WALK MALL GREATER NOIDA WEST

CENTRAL PLAZA MALL, GOLF COURSE ROAD GURUGRAM

SENIOR MALL SECTOR-32 NOIDA