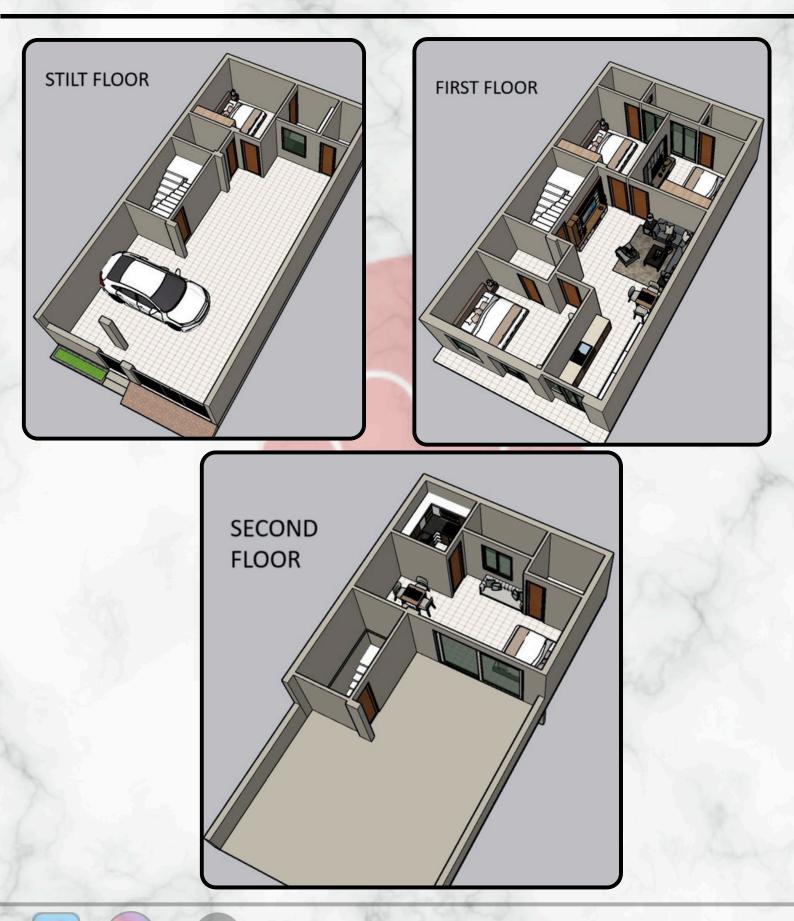

fitting, upto Rs.35,000

Internal Door- Flush Door designer Laminates with fitting and door frames of 4 inch by 2.5 inch upto Rs.12,000.

### Premium Package Rs. 22,00/sq.ft (Excl. GST)

### •Flooring

Living & Dining, Flooring - Tiles or Granite of value upto Rs.100 per sqft

Rooms & Kitchen Flooring - Tiles of value upto Rs.80 per sqft

Balcony and Open Areas Flooring -Anti-skid tiles of value upto Rs.60 per sqft

Staircase Flooring -Granite of value upto ₹ 80 per sqft

Parking Tiles - Anti-skid tiles of value upto ₹ 55 per sqft

### Electrical

Wires -All wiring shall be done with Fireproof wires of Polycab.

Switches & Socket - Anchor Roma or equivalent. Black and White color.

### Miscellaneous

Overhead Tank - Double Layered tank of 1000 Ltrs

Staircase & Balcony Railing - SS 304.



Shri Ganesh Homes

### Home Construction & Interior



















### **Contact Us**

+91 7409521929 , +91 9015550841 , +91 9818280607 , +91 9268689184