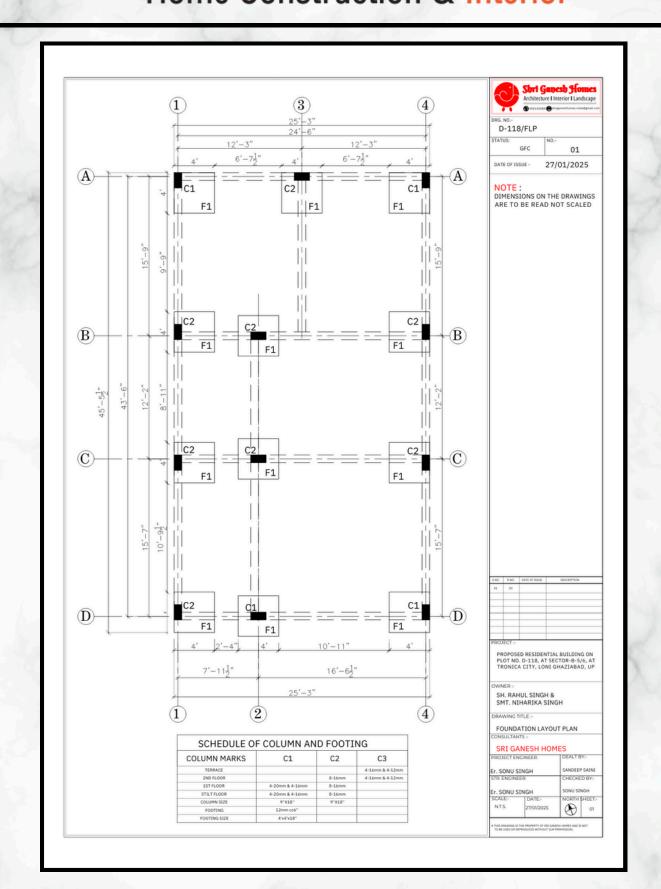

ner Laminates with fitting and door frames of 4 inch by 2.5 inch upto Rs.12,000.

### Premium Package Rs. 22,00/sq.ft (Excl. GST)

### •Flooring

Living & Dining, Flooring - Tiles or Granite of value upto Rs.100 per sqft

Rooms & Kitchen Flooring - Tiles of value upto Rs.80 per sqft

Balcony and Open Areas Flooring -Anti-skid tiles of value upto Rs.60 per sqft

Staircase Flooring -Granite of value upto ₹ 80 per sqft

Parking Tiles - Anti-skid tiles of value upto ₹ 55 per sqft

### Electrical

Wires -All wiring shall be done with Fireproof wires of Polycab.

Switches & Socket - Anchor Roma or equivalent. Black and White color.

### Miscellaneous

Overhead Tank - Double Layered tank of 1000 Ltrs

Staircase & Balcony Railing - SS 304.



Shri Ganesh Homes

### Home Construction & Interior



















### **Contact Us**

+91 7409521929 , +91 9015550841 , +91 9818280607 , +91 9268689184